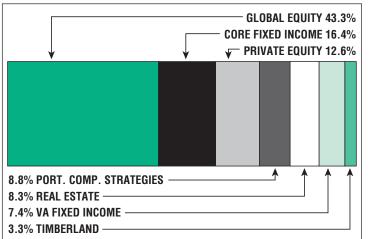

# Asset Allocation [12/31/20]

\$15.5 B Unfunded Liability \$1.2 B (FY2021)

> Total Pension Appropriation