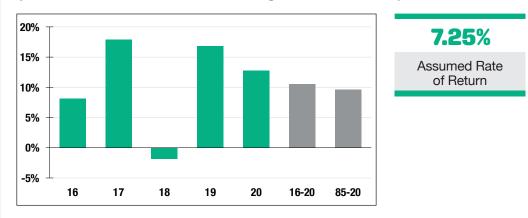

# **Investment Returns**

(2016-2020, 5-Year & 36-Year Averages, as of 12/31/20)