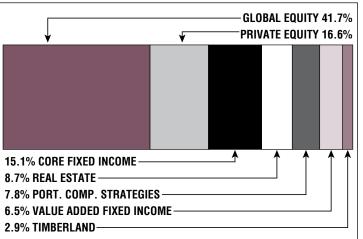

MBERS

| Active Members87,136    |
|-------------------------|
| Total Payroll \$6.5 B   |
| Average Salary\$75,100  |
| Average Age47           |
| Average Service12.3     |
| Retired Members66,901   |
| Benefits Paid \$2.6 B   |
| Average Benefit\$38,400 |

#### 2020 EARNED INCOME OF DISABILITY RETIREES:

Average Age .....72

| Disability Retirees | 3,418 |
|---------------------|-------|
| Reported Earnings   | 942   |
| Excess Earners      | 26    |
| Refund Due\$29      | 1,671 |

Last Valuation: 1/1/21 Actuary: PERAC





Market Value

**20.50%** 2021 Returns

**11.08%** 2012-2021 (Annualized) **9.84%** 1985-2021 (Annualized)

### **Investment Returns**

(2017-2021, 5-Year & 37-Year Averages, as of 12/31/21)



## Funded Ratio History (1987-2021)





## Asset Allocation (12/31/21)