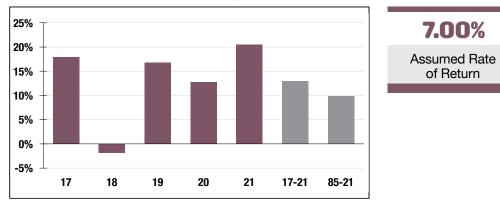

### **Investment Returns**

(2017-2021, 5-Year & 37-Year Averages, as of 12/31/21)