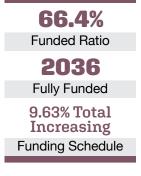

Last Valuation: 1/1/21 Actuary: PERAC

Market Value

**20.50%** 2021 Returns

**11.08%** 2012-2021 (Annualized) **9.84%** 1985-2021 (Annualized)