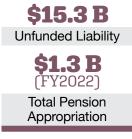

Last Valuation: 1/1/21 Actuary: PERAC

Market Value

**20.50%** 2021 Returns

**11.08%** 2012-2021 (Annualized) **9.84%** 1985-2021 (Annualized)