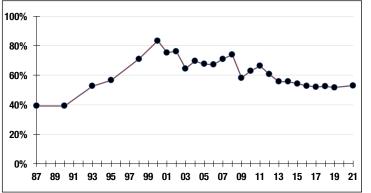

R**

Nicola Favorito

#### SYSTEM MEMBERS

| Active Members87,136    |
|-------------------------|
| Total Payroll \$6.5 B   |
| Average Salary\$75,100  |
| Average Age47           |
| Average Service12.3     |
| Retired Members66,901   |
| Benefits Paid \$2.6 B   |
| Average Benefit\$38,400 |

#### 2020 EARNED INCOME OF DISABILITY RETIREES:

Average Age .....72

| Disability Retirees | 3,418 |
|---------------------|-------|
| Reported Earnings   | 942   |
| Excess Earners      | 26    |
| Refund Due\$29      | 1,671 |

Last Valuation: 1/1/21 Actuary: PERAC





Market Value

**20.50%** 2021 Returns

**11.08%** 2012-2021 (Annualized) **9.84%** 1985-2021 (Annualized)

### **Investment Returns**

(2017-2021, 5-Year & 37-Year Averages, as of 12/31/21)



## Funded Ratio History (1987-2021)





## Asset Allocation (12/31/21)