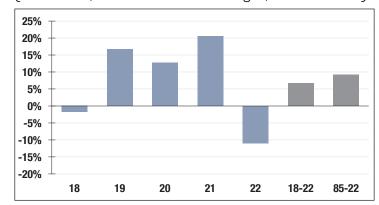

### **Investment Returns**

(2018-2022, 5-Year & 38-Year Averages, as of 12/31/22)

7.00%

Assumed Rate of Return