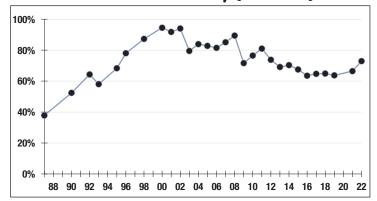

### Funded Ratio History (1987-2022)

**72.9**%

Funded Ratio

2036

Fully Funded

9.63% Increasing Phase-In

Funding Schedule