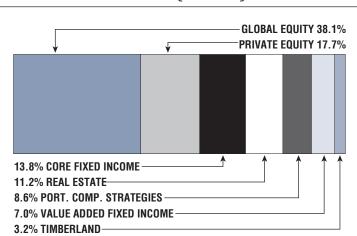

## **Asset Allocation** (12/31/22)

\$12.8 B

**Unfunded Liability** 

**\$1.4 B** (FY2023)

Total Pension Appropriation