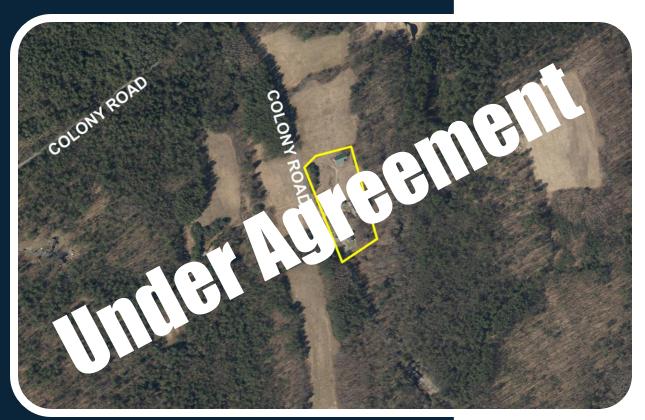

## **Brook House**

461 Freight Shed Road, Phillipston

## **PROPERTY OVERVIEW**

Former group home residence, part of the Templeton Development Center in a rural area of Phillipston near significant conservation land. The Brook House is located on an historic campus used for farming and group residences since the late 1800s.

Size: ±4.6 acres

Anticipated Release: Auction in Summer 2025
Permitting: 4 units/acre through underlying town zoning

**Utilities Assumed\*:** Electric

\*Proposers are responsible for confirming available utilities.