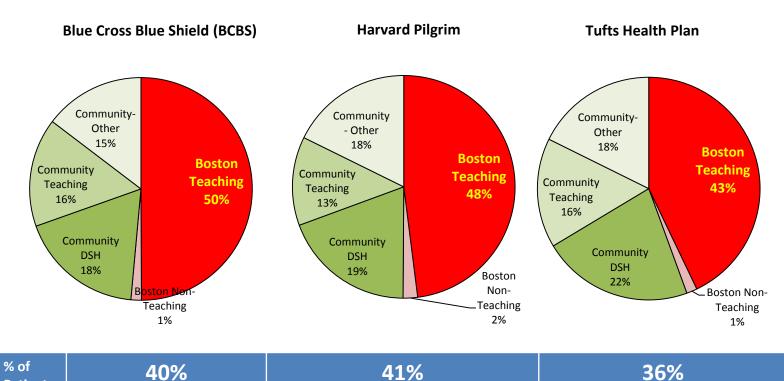

#### **Boston Hospitals Account for Nearly Half of All Hospital Commercial Reimbursements**

Patients 4570 4170 5070

Despite Receiving ~50% of Payments, Boston Teaching hospitals account for only 39% of Commercial patients.