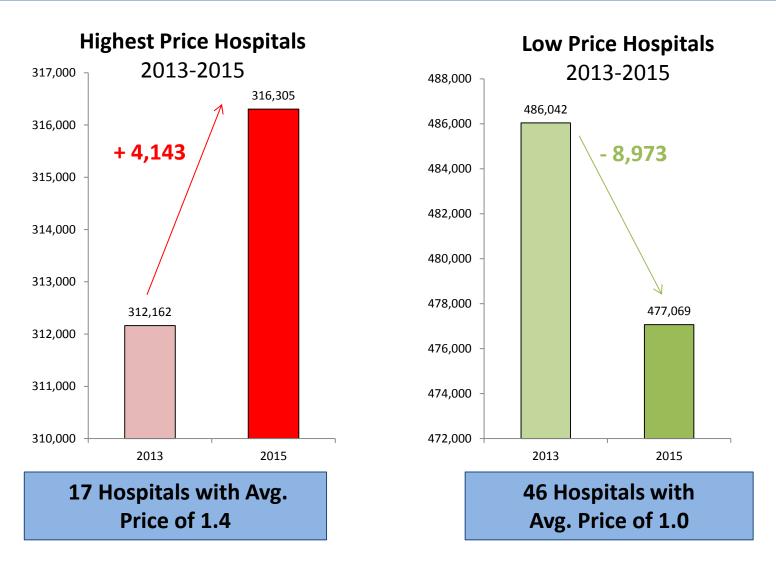

#### From 2013-2015, The Highest Priced Hospitals Experienced Significant Growth in Inpatient Discharges While Low Priced Hospitals Lost Volume, Yet Remained Efficient

## Hospitals With High Prices Have Higher Growth in Inpatient Discharges, Which Drives Total Health Care Expenditure in Mass

Source: CHIA Inpatient Case Mix Data 2013-2015, CHIA Relative Price 2014