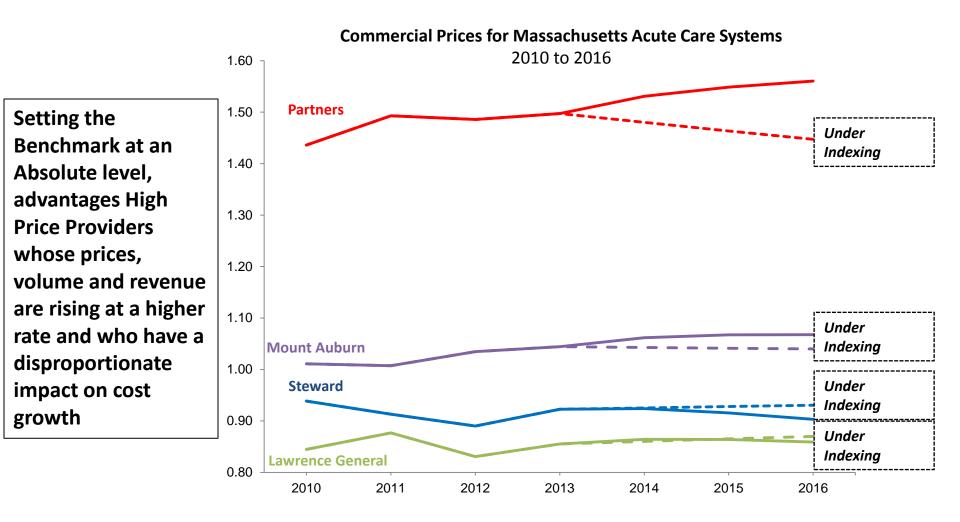

ilford<br>Newto<br>Northe<br>South<br>Winch<br>Nantu<br>Comn<br>Lahey<br>Mount<br>Baysta | aast Hospital Shore Hospital ester Hospital cket Cottage Hospital unity Teaching Clinic Auburn Hospital |

Saint Vincent Hospital

JMass Memorial Medical Center

### Boston Hospitals Have an All-Payer WAPR that is Significantly Higher Than Community Based Providers (*Community Providers Offer Good Value*)

#### Weighted Average Payer Rate (WAPR)

Community Hospitals vs. Academic Medical Centers



Source: 403C Cost Reports, Steward Analysis

## Hospitals With High Prices Have Higher Growth in Inpatient Discharges, Which Drives Total Health Care Expenditure in Mass



Source: CHIA Inpatient Case Mix Data 2013-2015, CHIA Relative Price 2014

#### Without Indexing, Cost Containment Efforts will Falter