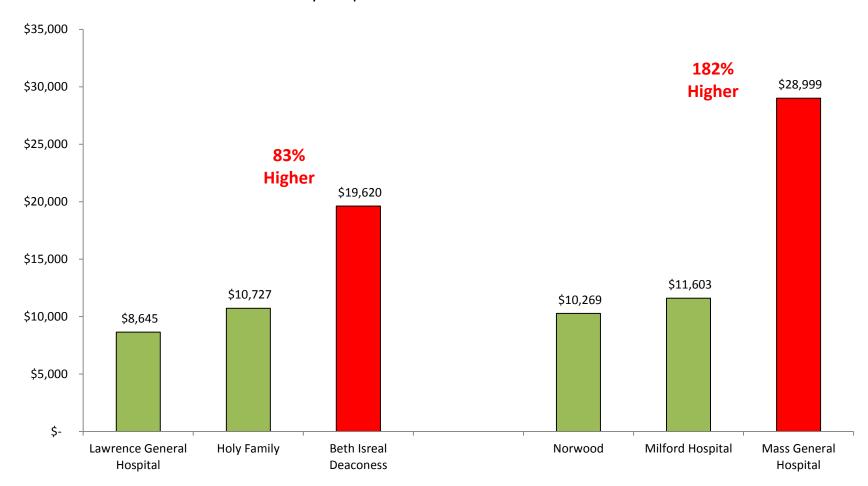

### On Average, Every Discharge That Takes Place at a High Price Provider Costs the System Over \$9,000 More Than If It Took Place At A Low Price, High Quality Provider