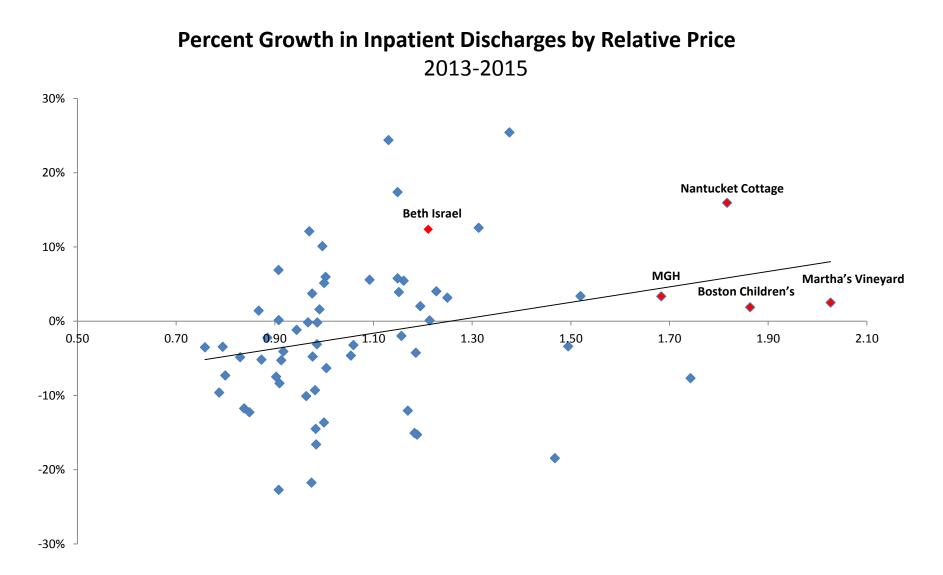

#### From 2013-2015, The Highest Priced Hospitals Experienced Significant Growth in Inpatient Discharges While Low Priced Hospitals Lost Volume, Yet Remained Efficient

## Hospitals With High Prices Have Higher Growth in Inpatient Discharges, Which Drives Total Health Care Expenditure in Mass

Source: CHIA Inpatient Case Mix Data 2013-2015, CHIA Relative Price 2014