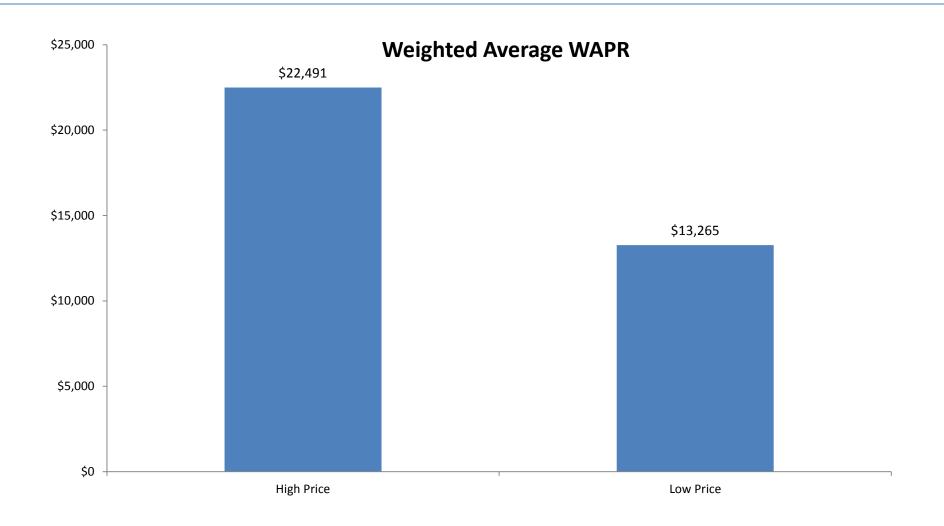

### Boston Hospitals Have an All-Payer WAPR that is Significantly Higher Than Community Based Providers (*Community Providers Offer Good Value*)

#### Weighted Average Payer Rate (WAPR)

Community Hospitals vs. Academic Medical Centers

Source: 403C Cost Reports, Steward Analysis