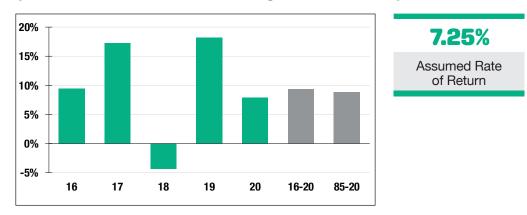

Market Value

7.85% 2020 Returns

# **Investment Returns**

(2016-2020, 5-Year & 36-Year Averages, as of 12/31/20)