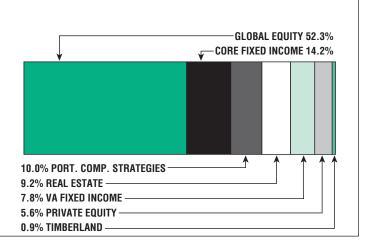

# Asset Allocation [12/31/20]

\$28.0 M Unfunded Liability \$6.5 M (FY2021) Total Pension Appropriation