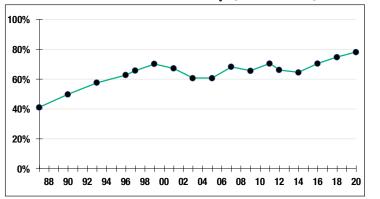

erson

## **BOARD ADMINISTRATOR**

Karen DeAngelis

#### SYSTEM MEMBERS

| Active Members  | 313      |
|-----------------|----------|
| Total Payroll   | \$16.2 M |
| Average Salary  | \$51,700 |
| Average Age     | 48       |
| Average Service | 11       |
| Retired Members | s291     |

| Benefits | Paid    | \$8.5 M   |
|----------|---------|-----------|
| Average  | Benefit | .\$29,400 |
| Average  | Age     | 75        |

#### 2019 EARNED INCOME OF DISABILITY RETIREES:

| Disability Retirees17 |  |
|-----------------------|--|
| Reported Earnings5    |  |
| Excess Earners0       |  |
| Refund Due\$0         |  |





\$109.7 M

Market Value

7.85% 2020 Returns





# **Investment Returns**

(2016-2020, 5-Year & 36-Year Averages, as of 12/31/20)



# Funded Ratio History (1987-2020)





# Asset Allocation [12/31/20]



\$28.0 M Unfunded Liability \$6.5 M (FY2021) Total Pension Appropriation