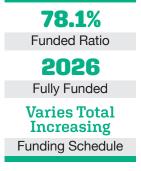

# Asset Allocation [12/31/20]

\$28.0 M Unfunded Liability \$6.5 M (FY2021) Total Pension Appropriation