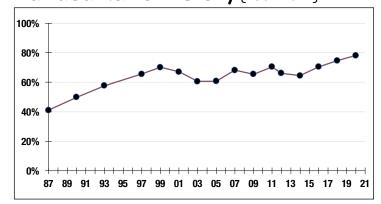

### Funded Ratio History (1987-2021)

**78.1**%

Funded Ratio

2026

Fully Funded

Varies Total Increasing

**Funding Schedule** 