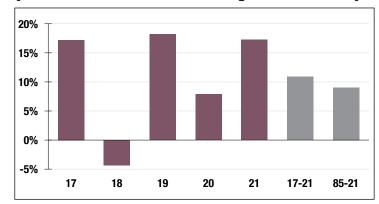

### 17.26%

2021 Returns

# 10.18%

2012-2021 (Annualized) 9.04%

1985-2021 (Annualized)

### **Investment Returns**

(2017-2021, 5-Year & 37-Year Averages, as of 12/31/21)

7.25%

**Assumed Rate** of Return