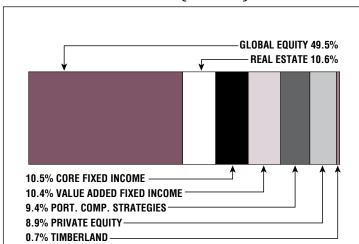

### Asset Allocation (12/31/21)

\$28.0 M

**Unfunded Liability** 

(FY2022)

Total Pension Appropriation