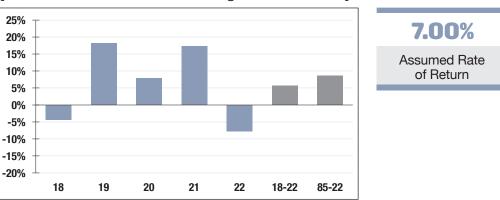

### **Investment Returns**

(2018-2022, 5-Year & 38-Year Averages, as of 12/31/22)

Market Value 20

-7.71% 2022 Returns 7.88% 2013-2022 (Annualized) **8.57%** 1985-2022 (Annualized)