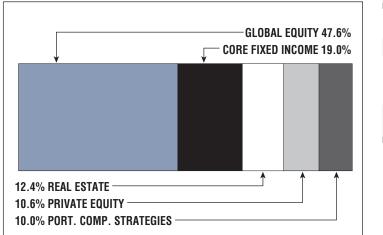

## Asset Allocation (12/31/22)

\$15.4 M

Unfunded Liability

**\$7.3 M** (FY2023) Total Pension Appropriation