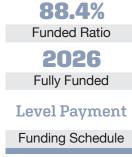

YSTEM MEMBERS

| Active Members .  | 309      |
|-------------------|----------|
| Total Payroll     | \$17.2 M |
| Average Salary    | \$55,700 |
| Average Age       | 47       |
| Average Service . | 11       |
| Retired Members   | 291      |
| Benefits Paid     | \$8.4 M  |

Average Benefit .... \$28,900

Average Age .....75

#### 2021 EARNED INCOME OF DISABILITY RETIREES:

| Disability Retirees17 |  |
|-----------------------|--|
| Reported Earnings3    |  |
| Excess Earners0       |  |
| Refund Due\$0         |  |





\$116.5 M

Market Value 20

-7.71% 2022 Returns 7.88% 2013-2022 (Annualized) **8.57%** 1985-2022 (Annualized)

### **Investment Returns**

(2018-2022, 5-Year & 38-Year Averages, as of 12/31/22)



# Funded Ratio History (1987-2022)



## Asset Allocation (12/31/22)





\$15.4 M

Unfunded Liability

**\$7.3 M** (FY2023) Total Pension Appropriation