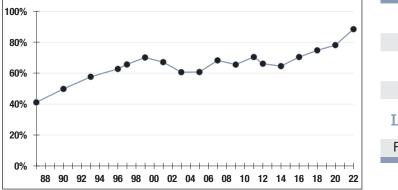

TRATOR**

Christopher Delisi

#### SYSTEM MEMBERS

| Active Members .  | 309      |
|-------------------|----------|
| Total Payroll     | \$17.2 M |
| Average Salary    | \$55,700 |
| Average Age       | 47       |
| Average Service . | 11       |
| Retired Members   | 291      |
| Benefits Paid     | \$8.4 M  |

Average Benefit .... \$28,900

Average Age .....75

#### 2021 EARNED INCOME OF DISABILITY RETIREES:

| Disability Retirees17 |  |
|-----------------------|--|
| Reported Earnings3    |  |
| Excess Earners0       |  |
| Refund Due\$0         |  |





\$116.5 M

Market Value 20

-7.71% 2022 Returns 7.88% 2013-2022 (Annualized) **8.57%** 1985-2022 (Annualized)

### **Investment Returns**

(2018-2022, 5-Year & 38-Year Averages, as of 12/31/22)



# Funded Ratio History (1987-2022)



## Asset Allocation (12/31/22)





\$15.4 M

Unfunded Liability

**\$7.3 M** (FY2023) Total Pension Appropriation