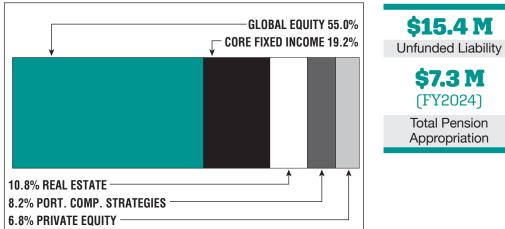

MBERS

| Active Members309        |
|--------------------------|
| Total Payroll\$17.2 M    |
| Average Salary\$55,700   |
| Average Age47            |
| Average Service11        |
| Retired Members291       |
| Benefits Paid\$8.4 M     |
| Average Benefit \$28,900 |
| Average Age75            |

#### 2022 EARNED INCOME **OF DISABILITY RETIREES:**

| Disability Retirees19 | ) |
|-----------------------|---|
| Reported Earnings5    | 5 |
| Excess Earners        | ) |
| Refund Due\$0         | ) |

Last Valuation: 1/1/22 Actuary: Stone

\$128.4 M

Market Value

10.90% 2023 Returns



8.63% 1985-2023 (Annualized)

### **Investment Returns**

(2019-2023, 5-Year & 39-Year Averages, as of 12/31/23)





88.4% **Funded Ratio** 2026 **Fully Funded Level Payment** 

## Asset Allocation (12/31/23)



\$7.3 M (FY2024) **Total Pension**