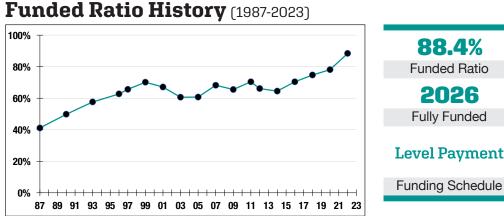

### **Investment Returns**

(2019-2023, 5-Year & 39-Year Averages, as of 12/31/23)

88.4% **Funded Ratio** 2026 **Fully Funded Level Payment** 