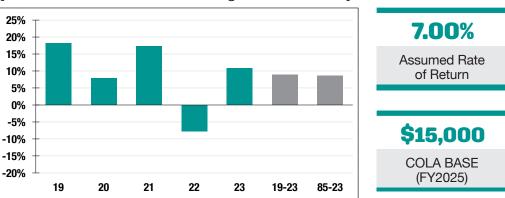

Last Valuation: 1/1/22 Actuary: Stone

\$128.4 M

Market Value

10.90% 2023 Returns

8.63% 1985-2023 (Annualized)

### **Investment Returns**

(2019-2023, 5-Year & 39-Year Averages, as of 12/31/23)

88.4% **Funded Ratio** 2026 **Fully Funded Level Payment** 