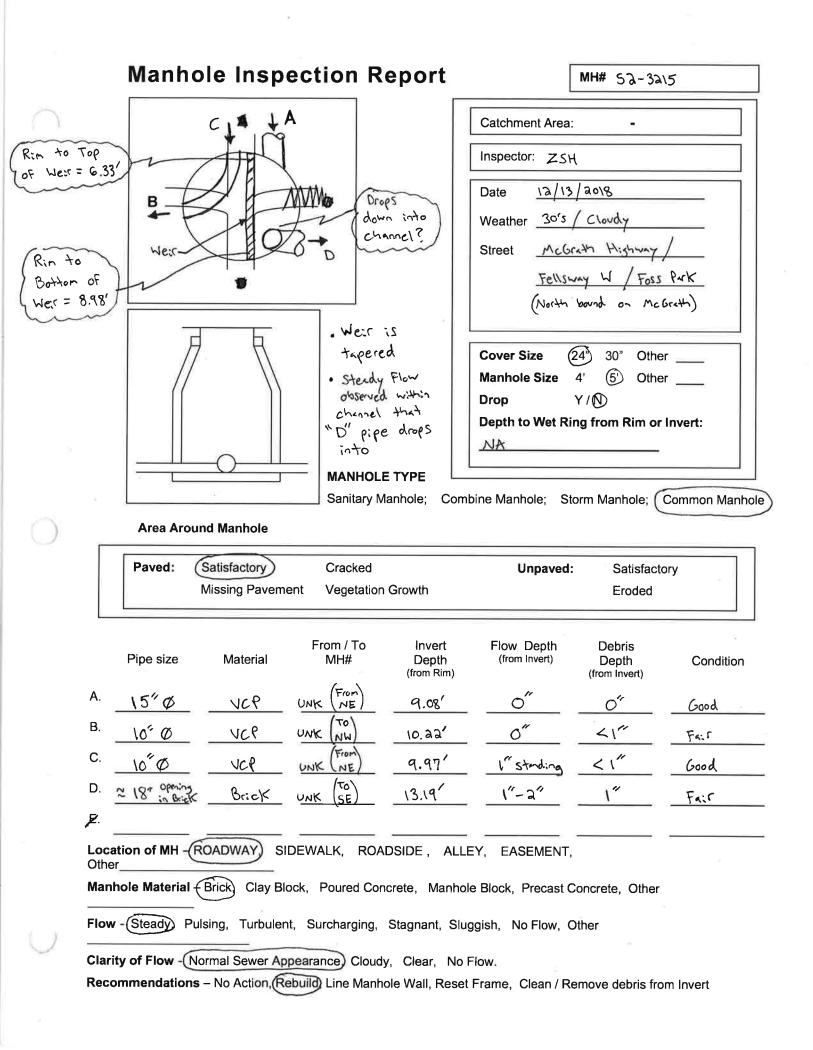

| Manhole Inspection Report                                                                                                                                                                                                                                                                                                                                                                                                                                                                                                                                                                                                                                                                                                                                                                                                                                                                                                                                                                                                                                                                                                                                                                                                                                                                                                                                                                                                                                                                                                                                                                                                                                                                                                                                                                                                                                                                                                                                                                                                                                                                                                      | <b>MH#</b> A-729                            |
|--------------------------------------------------------------------------------------------------------------------------------------------------------------------------------------------------------------------------------------------------------------------------------------------------------------------------------------------------------------------------------------------------------------------------------------------------------------------------------------------------------------------------------------------------------------------------------------------------------------------------------------------------------------------------------------------------------------------------------------------------------------------------------------------------------------------------------------------------------------------------------------------------------------------------------------------------------------------------------------------------------------------------------------------------------------------------------------------------------------------------------------------------------------------------------------------------------------------------------------------------------------------------------------------------------------------------------------------------------------------------------------------------------------------------------------------------------------------------------------------------------------------------------------------------------------------------------------------------------------------------------------------------------------------------------------------------------------------------------------------------------------------------------------------------------------------------------------------------------------------------------------------------------------------------------------------------------------------------------------------------------------------------------------------------------------------------------------------------------------------------------|---------------------------------------------|
| NOC THE AVERAGE                                                                                                                                                                                                                                                                                                                                                                                                                                                                                                                                                                                                                                                                                                                                                                                                                                                                                                                                                                                                                                                                                                                                                                                                                                                                                                                                                                                                                                                                                                                                                                                                                                                                                                                                                                                                                                                                                                                                                                                                                                                                                                                | Catchment Area:                             |
|                                                                                                                                                                                                                                                                                                                                                                                                                                                                                                                                                                                                                                                                                                                                                                                                                                                                                                                                                                                                                                                                                                                                                                                                                                                                                                                                                                                                                                                                                                                                                                                                                                                                                                                                                                                                                                                                                                                                                                                                                                                                                                                                | Inspector: Greg Frazier                     |
| The area                                                                                                                                                                                                                                                                                                                                                                                                                                                                                                                                                                                                                                                                                                                                                                                                                                                                                                                                                                                                                                                                                                                                                                                                                                                                                                                                                                                                                                                                                                                                                                                                                                                                                                                                                                                                                                                                                                                                                                                                                                                                                                                       | Date: 11/21/2018 12:41:54 PM                |
| Ruseus a                                                                                                                                                                                                                                                                                                                                                                                                                                                                                                                                                                                                                                                                                                                                                                                                                                                                                                                                                                                                                                                                                                                                                                                                                                                                                                                                                                                                                                                                                                                                                                                                                                                                                                                                                                                                                                                                                                                                                                                                                                                                                                                       | Temp:30s                                    |
| to the total                                                                                                                                                                                                                                                                                                                                                                                                                                                                                                                                                                                                                                                                                                                                                                                                                                                                                                                                                                                                                                                                                                                                                                                                                                                                                                                                                                                                                                                                                                                                                                                                                                                                                                                                                                                                                                                                                                                                                                                                                                                                                                                   | Weather: Cloudy/Overcast                    |
| Arrow Law Control States and Arrow Life Stat | Street: Clarendon St                        |
| Latitude / Y: 42.400137                                                                                                                                                                                                                                                                                                                                                                                                                                                                                                                                                                                                                                                                                                                                                                                                                                                                                                                                                                                                                                                                                                                                                                                                                                                                                                                                                                                                                                                                                                                                                                                                                                                                                                                                                                                                                                                                                                                                                                                                                                                                                                        |                                             |
| Longitude / X: -71.131711<br>General Comments:                                                                                                                                                                                                                                                                                                                                                                                                                                                                                                                                                                                                                                                                                                                                                                                                                                                                                                                                                                                                                                                                                                                                                                                                                                                                                                                                                                                                                                                                                                                                                                                                                                                                                                                                                                                                                                                                                                                                                                                                                                                                                 | Cover Size: 24" Other:                      |
| General Comments.                                                                                                                                                                                                                                                                                                                                                                                                                                                                                                                                                                                                                                                                                                                                                                                                                                                                                                                                                                                                                                                                                                                                                                                                                                                                                                                                                                                                                                                                                                                                                                                                                                                                                                                                                                                                                                                                                                                                                                                                                                                                                                              | Manhole Size: Other Other: 3'x4'            |
|                                                                                                                                                                                                                                                                                                                                                                                                                                                                                                                                                                                                                                                                                                                                                                                                                                                                                                                                                                                                                                                                                                                                                                                                                                                                                                                                                                                                                                                                                                                                                                                                                                                                                                                                                                                                                                                                                                                                                                                                                                                                                                                                | Drop: N                                     |
|                                                                                                                                                                                                                                                                                                                                                                                                                                                                                                                                                                                                                                                                                                                                                                                                                                                                                                                                                                                                                                                                                                                                                                                                                                                                                                                                                                                                                                                                                                                                                                                                                                                                                                                                                                                                                                                                                                                                                                                                                                                                                                                                | Depth to Wet Ring from Rim or Invert:       |
| Location of MH - Roadway                                                                                                                                                                                                                                                                                                                                                                                                                                                                                                                                                                                                                                                                                                                                                                                                                                                                                                                                                                                                                                                                                                                                                                                                                                                                                                                                                                                                                                                                                                                                                                                                                                                                                                                                                                                                                                                                                                                                                                                                                                                                                                       | Weir- (Y/N): N                              |
| Comment -                                                                                                                                                                                                                                                                                                                                                                                                                                                                                                                                                                                                                                                                                                                                                                                                                                                                                                                                                                                                                                                                                                                                                                                                                                                                                                                                                                                                                                                                                                                                                                                                                                                                                                                                                                                                                                                                                                                                                                                                                                                                                                                      | Rim to top of weir:                         |
| Manhole Material - Brick<br>Comment -                                                                                                                                                                                                                                                                                                                                                                                                                                                                                                                                                                                                                                                                                                                                                                                                                                                                                                                                                                                                                                                                                                                                                                                                                                                                                                                                                                                                                                                                                                                                                                                                                                                                                                                                                                                                                                                                                                                                                                                                                                                                                          | MH Channel- (Y/N): Y                        |
| Flow - Steady                                                                                                                                                                                                                                                                                                                                                                                                                                                                                                                                                                                                                                                                                                                                                                                                                                                                                                                                                                                                                                                                                                                                                                                                                                                                                                                                                                                                                                                                                                                                                                                                                                                                                                                                                                                                                                                                                                                                                                                                                                                                                                                  | MH Channel Condition: Good                  |
| Comment -                                                                                                                                                                                                                                                                                                                                                                                                                                                                                                                                                                                                                                                                                                                                                                                                                                                                                                                                                                                                                                                                                                                                                                                                                                                                                                                                                                                                                                                                                                                                                                                                                                                                                                                                                                                                                                                                                                                                                                                                                                                                                                                      | Area Around MH Condition:<br>Paved- Cracked |
| Clarity of Flow - Normal Sewer Appearance                                                                                                                                                                                                                                                                                                                                                                                                                                                                                                                                                                                                                                                                                                                                                                                                                                                                                                                                                                                                                                                                                                                                                                                                                                                                                                                                                                                                                                                                                                                                                                                                                                                                                                                                                                                                                                                                                                                                                                                                                                                                                      | MH Condition:                               |
| Recommendations- Clean/Remove Depris from invert                                                                                                                                                                                                                                                                                                                                                                                                                                                                                                                                                                                                                                                                                                                                                                                                                                                                                                                                                                                                                                                                                                                                                                                                                                                                                                                                                                                                                                                                                                                                                                                                                                                                                                                                                                                                                                                                                                                                                                                                                                                                               | Good                                        |

|    | Pipe Size | Material | From / To<br>MH# | Invert<br>Depth<br>(from rim) | Flow Depth<br>(from invert) | Debris Depth<br>(from invert) | Condition |
|----|-----------|----------|------------------|-------------------------------|-----------------------------|-------------------------------|-----------|
| Α. | 10"       | VCP      | A-505            | 8.10'                         | 6"                          | 1"                            | Good      |
| В. | 10"       | VCP      | FIT-1285?        | 7.41'                         | 1"-2"                       | 0"                            | Good      |
| C. | 12"       | VCP      | A-730            | 7.97'                         | 5"                          | 0"                            | Good      |
| D. | 15"       | VCP      | FIT-899          | 8.37'                         | 8"                          | 0"                            | Good      |
| Е. | 8"        | VCP      | <u>A-5438</u>    | 5.47'                         | <1"                         | 0"                            | Good      |
| F. |           |          |                  |                               |                             |                               |           |
| G. |           |          |                  |                               |                             |                               |           |
| Н. |           |          |                  |                               |                             |                               |           |