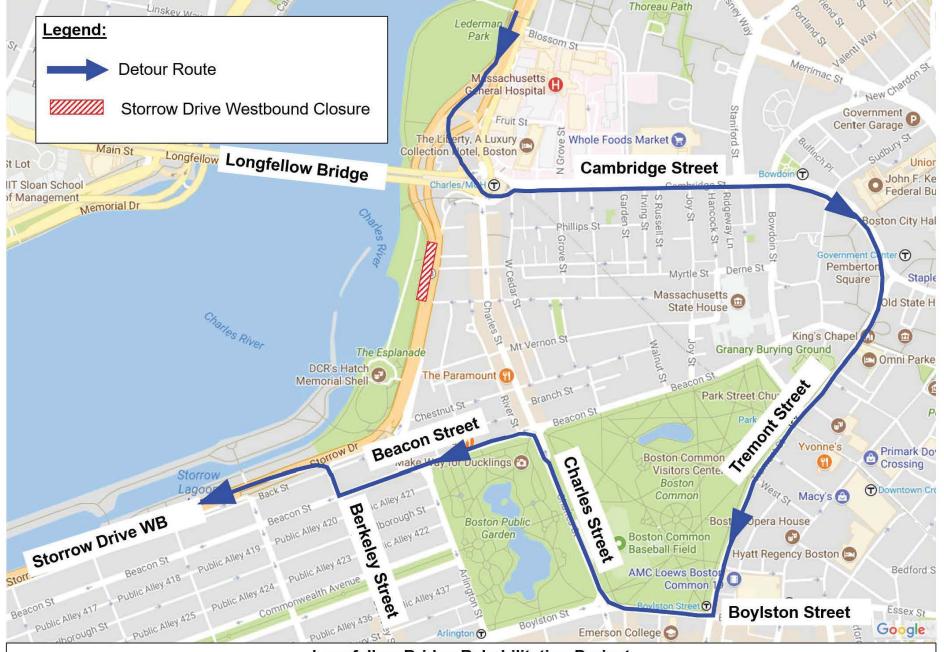

## Longfellow Bridge Rehabilitation Project Storrow Drive Westbound Closure Detour Route

## To continue on Storrow Drive Westbound:

• From Storrow Drive Westbound, take the exit on the left toward Government Center/Kendall Square. Follow the signs to Government Center traveling under the MBTA Red Line and then left. Bear right immediately after going under the MBTA Red Line again and follow the detour signs to continue on Cambridge Street for about ½ mile. Continue onto Tremont Street for about ½ mile. Turn right onto Boylston Street and take a right onto Charles Street. Stay in the left lane on Charles Street and turn left on Beacon Street. Turn right onto Berkeley Street and use the left lane to take the on-ramp to Storrow Drive Westbound.