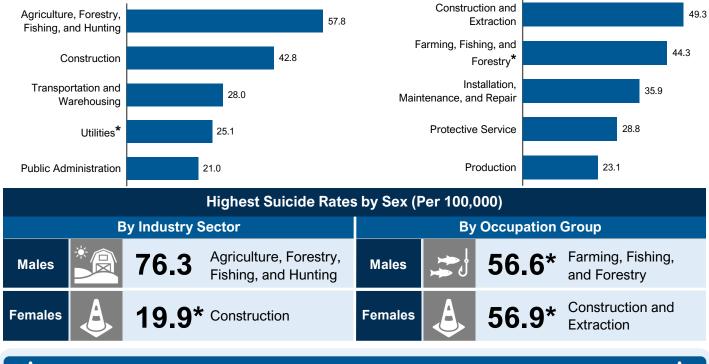

## Suicides Among Workers Age 16 or Older by Industry and Occupation In Massachusetts, 2018-2020

## Highest Suicide Rates (Per 100,000) by Industry Sector

## Highest Suicide Rates (Per 100,000) by Occupation Group

Industry describes where you work or your place of business