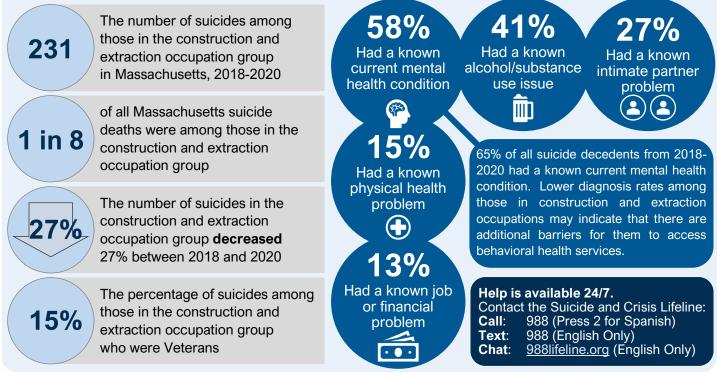

## Spotlight on the Construction and Extraction Occupation Group

Example occupations in this group include carpenters, electricians, plumbers, roofers, and masonry workers

\*Rates based on counts less than 20 are considered unstable and should be interpreted with caution. Data Source: Massachusetts Violent Death Reporting System (MAVDRS), Massachusetts Department of Public Health