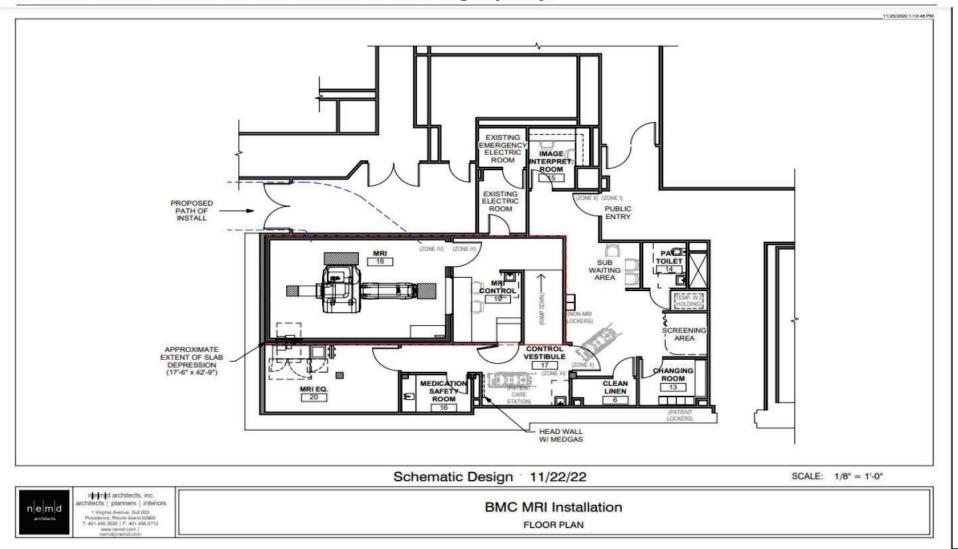

tion of BMC's three units, which are currently at 90% capacity.
  - The third next available appointment a common metric used to determine access availability is ~50 days on average.
- BMC Radiology launched a comprehensive assessment of existing hours of operations, and based on data, made adjustments to increase capacity; however, at current demand level, the existing resource base is insufficient to provide timely access to care for patients.
- MRI Operations staff recommended installing an additional MRI unit that will create approximately 8,000 scheduling slots per year.
- This capital investment (between the purchase of the MRI and required construction) is approximately \$8M.

# **Description of Technology Project**

## BMC identified the need for additional MRI scanning capacity.



# **Determination of Need – Community Health Initiatives**

- The DoN regulations require certain Applicants (such as health systems) to develop Community Health Initiatives (CHI).
- Through CHI, the DoN process serves to connect hospital/health system expenditures to public health goals by making investments in DoN Health Priorities.
- The Department of Public Health's (DPH) CHI Program goals are:
  - Appropriate community engagement throughout the planning, implementation, and evaluation of the CHI process;
  - Transparency in CHI decision-making;
  - Accountability for planned CHI activities; and
  - Demonstrating community health impact through strategies and initiatives that influence the social determinants of health (SDoH) and intentionally reduce health inequities.

# BMC sees th