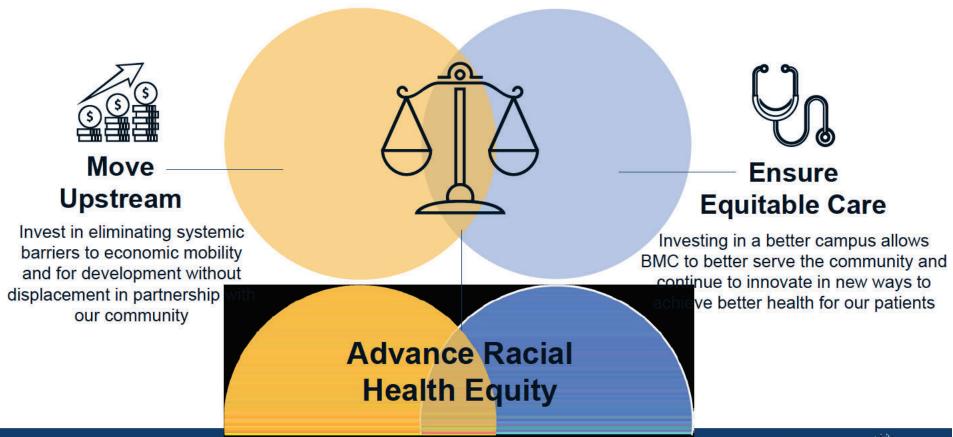

making investments in DoN Health Priorities.
- The Department of Public Health's (DPH) CHI Program goals are:
  - Appropriate community engagement throughout the planning, implementation, and evaluation of the CHI process;
  - Transparency in CHI decision-making;
  - Accountability for planned CHI activities; and
  - Demonstrating community health impact through strategies and initiatives that influence the social determinants of health (SDoH) and intentionally reduce health inequities.

# BMC sees this Community Health Initiative as an Opportunity to synergize with other efforts to Advance Racial Health Equity

The Community Advisory Board will strategically advise how best to use investments to catalyze change, and leverage other city, state, federal and other philanthropic investments



# We are hoping to align the upcoming Community Health Initiative with ongoing work at BMC in areas of Housing and Economic Mobility



**BOS Collaborative** 

Housing Initiative

**THRIVE** 

Financial Health

Leading a new
community-driven
approach to open
pathways to
employment and
affordable housing and
create new investing
strategies to support
wealth creation.

Our housing initiatives rooted in policy change, community partnerships, and housing investing, to create stable, affordable housing, resulting in more consistent health and stable well-being

Our THRIVE program is a wide-spread SDoH screener that identifies social needs of our patients – one of the most common areas patients want help is in employment and education opportunities.

Health is Wealth!
Expanding financial
coach