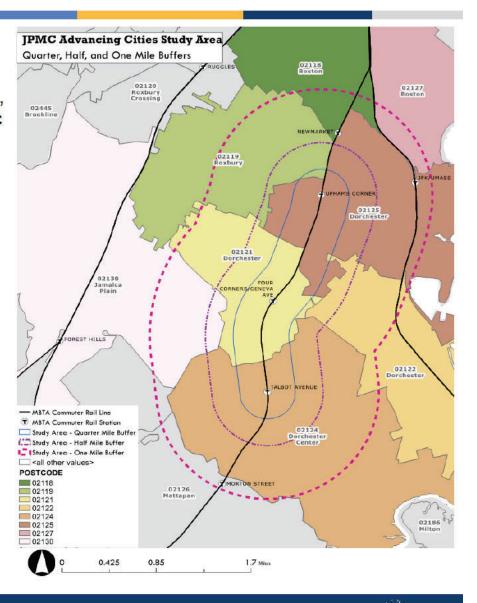

employment and education opportunities.

Health is Wealth!
Expanding financial
coaching allows
BMC to address
wealth building to
our patients and
other community
members

# Our BMC Health Equity Accelerator is the cross-cutting strategic initiative that will give RISE to transformation



# BOS Collaborative is leading a *Systems Change* approach in a *Place-Based* way that will inform geography of Community Health Initiative

Beginning in the Bowdoin-Geneva, Codman Square, Upham's Corner, and Nubian Square neighborhoods of Boston and expanding to other adjacent neighborhoods, The BOS Collaborative is working to address systemic problems that drive differences in economic opportunity within segregated neighborhoods, while leveraging vibrant social connections within those neighborhoods





# Types of Investments from previous Determination of Need

### **Housing Support Services Collaboration**

The Community Builders

Madison Park\* Community Development Corporation

Cambridge Housing Authority/Cambridge Health Alliance\*

## **Hybrid Housing Project Investment**

**Boston Housing Authority** 

### **Housing Project Investments**

**Codman Square Neighborhood Development Corporation** 

### **Housing and Service Capacity and Investments**

Conservation Law Foundation/MA Housing Investment Corporation (Healthy Neighborhood Equity Fund)

**Boston Impact Initiative** 

Nuestra Comunidad (Grocery Store Loan & Housing Investments)

CEDAC investments in Affordable Housing (three long term loans for gap financing)

Pine Street Inn (Way Home Fund)

The Guild (capacity building gr