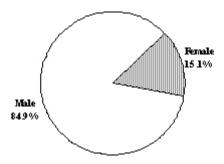

- For state prison sentences, the median minimum state prison sentence was 36.0 months and the median maximum state prison sentence was 54.0 months;
- For house of correction sentences, the median sentence length was 5.0 months;
- Of the incarcerated defendants, 39.4% also had a period of post release probation supervision imposed through a split or from & after probation sentence;
- Of the incarcerated superior court defendants, 58.7% also had a period of post release probation supervision.
- There were an estimated 801 convictions for mandatory drug offenses of which 44.9% were sentenced to a house of correction and 55.1% to the DOC.
- For those defendants convicted of offenses not assigned to the sentencing grid:
  - There were an estimated 5,861 convictions for OUI offenses; and,
  - There were an estimated 247 convictions for mandatory firearms offenses.
- For all convicted defendants:
  - 15.1% of all convicted defendants were female;
  - 84.9% of all convicted defendants were male;
  - The mean age of convicted defendants at the time of disposition was 32.8 years, and ranged from 17 years to 93 years.
  - 61.3% of all convicted defendants were white;
  - 17.4% of all convicted defendants were black;
  - 17.5% of all convicted defendants were hispanic;
  - 2.3% of all convicted defendants were of other races; and,
  - the race was unknown for 1.5% of the defendants.
  - 23.5% of defendants convicted of mandatory drug offenses were white and 76.5% of defendants convicted of mandatory drug offenses were racial/ethnic minorities (32.5% were black, 41.3% were hispanic, and 2.7% were other races);
  - 65.8% of all convicted defendants were born in Massachusetts;
  - 24.7% of all convicted defendants were born in another state or U.S. territory;
  - 7.9% of all convicted defendants were born outside of the United States; and,
  - the place of birth was unknown for 1.6% of the defendants.