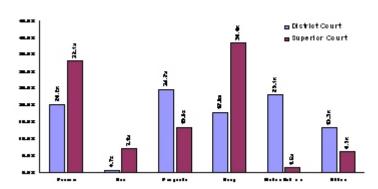

#### **Sentencing Practices: Number of Charges**

At the time of conviction a defendant can be sentenced for one or more charges. Table 4 shows the number of charges resulting in conviction at the current sentencing event by court department. The number of convicted charges ranged from 1 to 371 and the mean number of charges resulting in conviction was 2.2. Overall, 29,807, or 54.3% of the defendants were convicted of a single charge and 25,116, or 45.7% were convicted of two or more charges. The proportion of defendants convicted of multiple charges was higher in the superior court than in the district court:

- 22,341 or 43.9% of the district court defendants were convicted of two or more charges and the mean number of charges for all district court defendants was 2.1; and,
- 2,775 or 68.9% of the superior court defendants were convicted of two or more charges and the mean number of charges for all superior court defendants was 3.3.

Table 4. Number of Charges Resulting in Conviction by Court Department

|                   | District Co | District Court |       | Superior Court |        | ts     |
|-------------------|-------------|----------------|-------|----------------|--------|--------|
| Number of Charges | N           | %              | N     | %              | N      | %      |
|                   |             |                |       |                |        |        |
| One               | 28,555      | 56.1%          | 1,252 | 31.1%          | 29,807 | 54.3%  |
| Two               | 10,765      | 21.2%          | 1,066 | 26.5%          | 11,831 | 21.5%  |
| Three             | 5,201       | 10.2%          | 574   | 14.3%          | 5,775  | 10.5%  |
| Four              | 2,589       | 5.1%           | 392   | 9.7%           | 2,981  | 5.4%   |
| Five to Nine      | 3,107       | 6.1%           | 570   | 14.2%          | 3,677  | 6.7%   |
| Ten or More       | 679         | 1.3%           | 173   | 4.3%           | 852    | 1.6%   |
| Total             | 50,896      | 100.0%         | 4,027 | 100.0%         | 54,923 | 100.0% |
|                   |             |                |       |                |        |        |
| Highest           | 137         |                | 371   |                | 371    |        |
| Mean              | 2.1         |                | 3.3   |                | 2.2    |        |