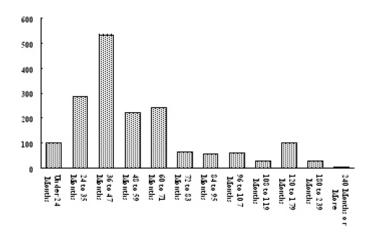

s    | 58       | 3.3%   | 102      | 5.9%   |
| 96 to 107 Months   | 60       | 3.5%   | 45       | 2.6%   |
| 108 to 119 Months  | 28       | 1.6%   | 30       | 1.7%   |
| 120 to 179 Months  | 101      | 5.8%   | 167      | 9.6%   |
| 180 to 239 Months  | 29       | 1.7%   | 43       | 2.5%   |
| 240 Months or More | 6        | 0.3%   | 21       | 1.2%   |
|                    |          |        |          |        |
| Total              | 1,734    | 100.0% | 1,734    | 100.0% |
| Lowest             | 12.0 Mor | nths   | 12.0 Mor | nths   |
| Highest            | 420.0 Mo | nths   | 420.0 Mo | nths   |
| Mean               | 53.5 Mor | nths   | 64.8 Mor | nths   |
| Median             | 36.0 Mor | nths   | 54.0 Mor | nths   |

Figure 2. State Prison Sentences: Minimum Sentence Length



Figure 3. State Prison Sentences: Maximum Sentence Length



Minimum to Maximum Sentence Ratio and Difference. Under current sentencing laws, judges are generally not constrained when setting the ratio or difference between the minimum and maximum sentences to state prison. Thus, a judge might impose a sentence of 60 to 180 months (5 to 15 years) where the minimum sentence is 33% of the maximum sentence and where the difference between the minimum and maximum sentence is 120 months (10 years). Alternatively, a judge might impose a sentence of 60 months to 60 months and 1 day (5 years to 5 years and 1 day), where the minimum sentence represents about 99% of the maximum sentence and where the difference between the minimum and maximum sentence is 1 day. Under proposed sentencing guidelines