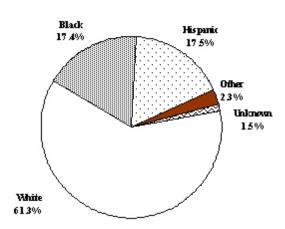

- For state prison sentences, the median minimum state prison sentence was 36.0 months and the median maximum state prison sentence was 54.0 months;
- For house of correction sentences, the median sentence length was 5.0 months;
- Of the incarcerated defendants, 39.4% also had a period of post release probation supervision imposed through a split or from & after probation sentence;
- Of the incarcerated superior court defendants, 58.7% also had a period of post release probation supervision.
- There were an estimated 801 convictions for mandatory drug offenses of which 44.9% were sentenced to a house of correction and 55.1% to the DOC.
- For those defendants convicted of offenses not assigned to the sentencing grid:
  - There were an estimated 5,861 convictions for OUI offenses; and,
  - There were an estimated 247 convictions for mandatory firearms offenses.
- For all convicted defendants:
  - 15.1% of all convicted defendants were female;
  - 84.9% of all convicted defendants were male;
  - The mean age of convicted defendants at the time of disposition was 32.8 years, and ranged from 17 years to 93 years.
  - 61.3% of all convicted defendants were white;
  - 17.4% of all convicted defendants were black;
  - 17.5% of all convicted defendants were hispanic;
  - 2.3% of all convicted defendants were of other races; and,
  - the race was unknown for 1.5% of the defendants.
  - 23.5% of defendants convicted of mandatory drug offenses were white and 76.5% of defendants convicted of mandatory drug offenses were racial/ethnic minorities (32.5% were black, 41.3% were hispanic, and 2.7% were other races);
  - 65.8% of all convicted defendants were born in Massachusetts;
  - 24.7% of all convicted defendants were born in another state or U.S. territory;
  - 7.9% of all convicted defendants were born outside of the United States; and,
  - the place of birth was unknown for 1.6% of the defendants.