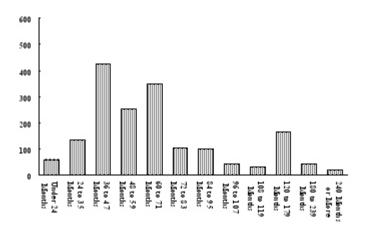

nths   | 60       | 3.5%   | 45       | 2.6%   |
| 108 to 119 Months  | 28       | 1.6%   | 30       | 1.7%   |
| 120 to 179 Months  | 101      | 5.8%   | 167      | 9.6%   |
| 180 to 239 Months  | 29       | 1.7%   | 43       | 2.5%   |
| 240 Months or More | 6        | 0.3%   | 21       | 1.2%   |
|                    |          |        |          |        |
| Total              | 1,734    | 100.0% | 1,734    | 100.0% |
| Lowest             | 12.0 Mor | nths   | 12.0 Mor | nths   |
| Highest            | 420.0 Mo | nths   | 420.0 Mo | nths   |
| Mean               | 53.5 Mor | nths   | 64.8 Mor | nths   |
| Median             | 36.0 Mor | nths   | 54.0 Mor | nths   |

Figure 2. State Prison Sentences: Minimum Sentence Length



Figure 3. State Prison Sentences: Maximum Sentence Length



Minimum to Maximum Sentence Ratio and Difference. Under current sentencing laws, judges are generally not constrained when setting the ratio or difference between the minimum and maximum sentences to state prison. Thus, a judge might impose a sentence of 60 to 180 months (5 to 15 years) where the minimum sentence is 33% of the maximum sentence and where the difference between the minimum and maximum sentence is 120 months (10 years). Alternatively, a judge might impose a sentence of 60 months to 60 months and 1 day (5 years to 5 years and 1 day), where the minimum sentence represents about 99% of the maximum sentence and where the difference between the minimum and maximum sentence is 1 day. Under proposed sentencing guidelines, the minimum sentence will be required to be two-thirds of t