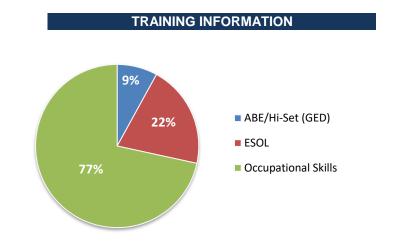

| TRADE PARTICIPANTS       |      |  |  |
|--------------------------|------|--|--|
| Total Participants       | 1180 |  |  |
| New Participants this FY | 584  |  |  |

| TRAINING INFORM                                                                  | ATION             |       |  |  |  |
|----------------------------------------------------------------------------------|-------------------|-------|--|--|--|
| New Training Enrollments in the FY                                               | 375               |       |  |  |  |
| New & Carry-in Training Enrollments (T                                           | 672               |       |  |  |  |
| Enrolled in Training by Activity (Paricipants may enroll in remedial and then of | occupational trai | ning) |  |  |  |
| ABE/Hi-Set (GED)                                                                 |                   | 58    |  |  |  |
| ESOL                                                                             |                   | 148   |  |  |  |
| Occupational Skills                                                              |                   | 519   |  |  |  |
| Based on Participants whom Exited the Program                                    |                   |       |  |  |  |
| Total number of participants that                                                |                   | 653   |  |  |  |
| completed training                                                               |                   | 000   |  |  |  |
| Job Related to Training                                                          | 43%               | 284   |  |  |  |