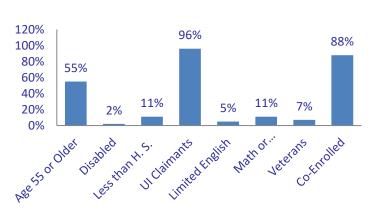

| PARTICIPANT CHARACTERISTICS |      |  |  |
|-----------------------------|------|--|--|
| Age 55 or Older             | 55%  |  |  |
| Disabled                    | 2%   |  |  |
| Less than H. S.             | 11%  |  |  |
| UI Claimants                | 96%  |  |  |
| Limited English             | 5%   |  |  |
| Math or Reading Level <9.0  | 11%  |  |  |
| Veterans                    | 7%   |  |  |
| Co-Enrolled                 | 0.88 |  |  |