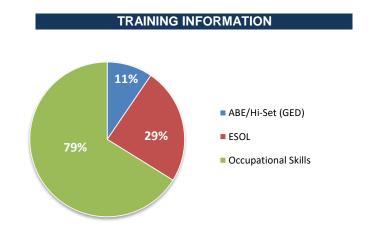

| TRADE PARTICIPANTS       |     |  |
|--------------------------|-----|--|
| Total Participants       | 437 |  |
| New Participants this FY | 87  |  |

| TRAINING INFORMATION                                                                                 |     |      |  |  |
|------------------------------------------------------------------------------------------------------|-----|------|--|--|
| New Training Enrollments in the FY                                                                   | 102 |      |  |  |
| New & Carry-in Training Enrollments (To                                                              | 335 |      |  |  |
| Enrolled in Training by Activity (Paricipants may enroll in remedial and then occupational training) |     |      |  |  |
| ABE/Hi-Set (GED)                                                                                     |     | 38   |  |  |
| ESOL                                                                                                 |     | 97   |  |  |
| Occupational Skills                                                                                  |     | 264  |  |  |
| Based on Participants whom Exited the Program                                                        |     |      |  |  |
| Total number of participants that                                                                    |     | 0.95 |  |  |
| completed training                                                                                   |     | 0.00 |  |  |
| Job Related to Training                                                                              | 24% | 0.23 |  |  |