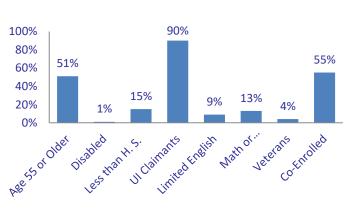

| PARTICIPANT CHARACTERISTICS |     |
|-----------------------------|-----|
| Age 55 or Older             | 51% |
| Disabled                    | 1%  |
| Less than H. S.             | 15% |
| UI Claimants                | 90% |
| Limited English             | 9%  |
| Math or Reading Level <9.0  | 13% |
| Veterans                    | 4%  |
| Co-Enrolled                 | 55% |
|                             |     |