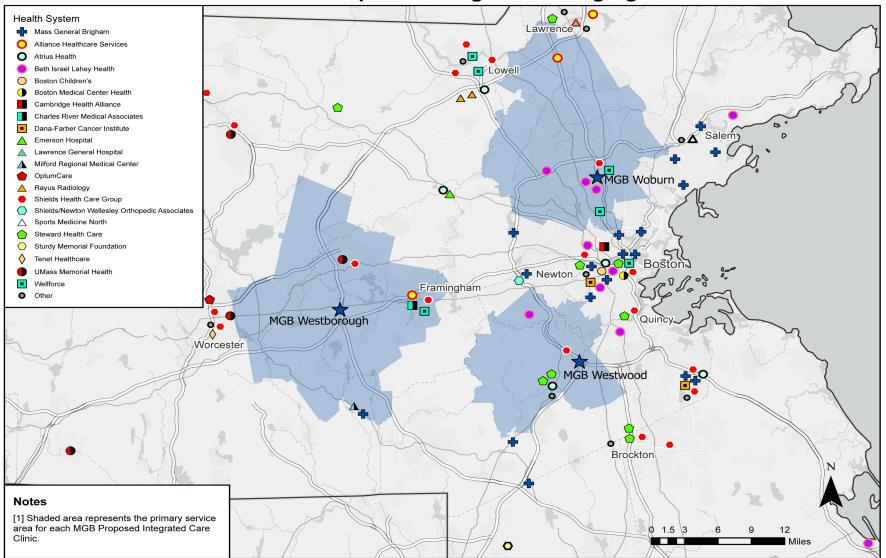

Figure ICC2
MGB Proposed Integrated Care Clinics' Primary Service
Areas and Other Outpatient Diagnostic Imaging Providers

## **Description:**

Map of proposed Integrated Care Clinics and other outpatient diagnostic imaging providers. The map includes patient service areas for each proposed site with markers identifying the locations of outpatient diagnostic imaging providers with at least 300 outpatient diagnostic imaging visits.