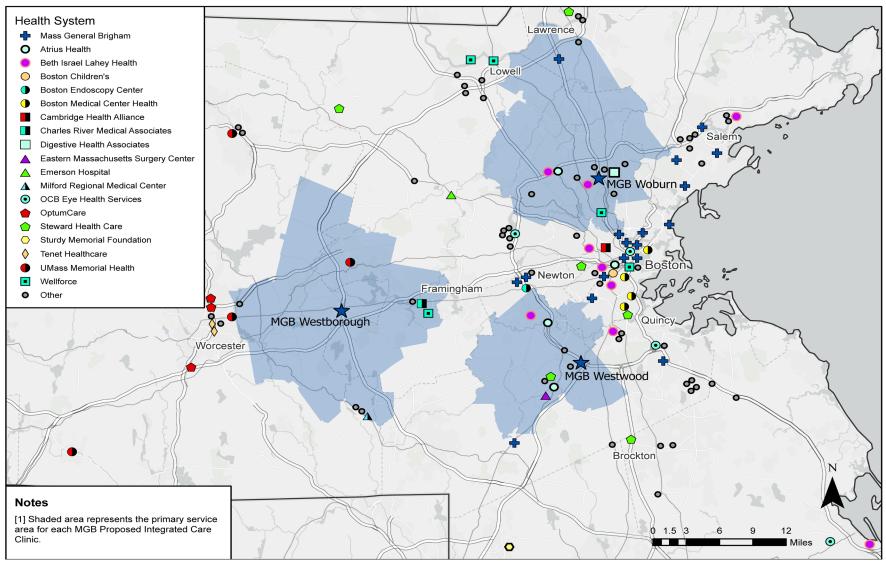

Figure ICC4
MGB Proposed Integrated Care Clinics' Primary Service
Areas and Other Outpatient Surgery Providers

## **Description:**

Map of proposed Integrated Care Clinics and other outpatient surgery providers. The map includes patient service areas for each proposed site with markers identifying the locations of outpatient surgery providers with at least 300 outpatient surgeries.