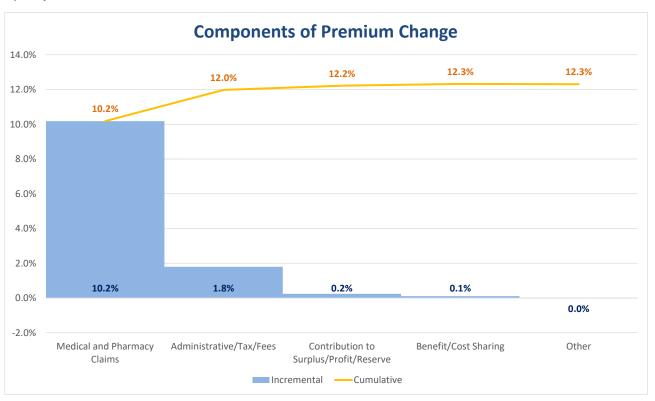

## 2) Components of Premium Change Summarized

| Final Category                         | Incremental | Cumulative |
|----------------------------------------|-------------|------------|
| Medical and Pharmacy Claims            | 10.2%       | 10.2%      |
| Administrative/Tax/Fees                | 1.8%        | 12.0%      |
| Contribution to Surplus/Profit/Reserve | 0.2%        | 12.2%      |
| Benefit/Cost Sharing                   | 0.1%        | 12.3%      |
| Other                                  | 0.0%        | 12.3%      |