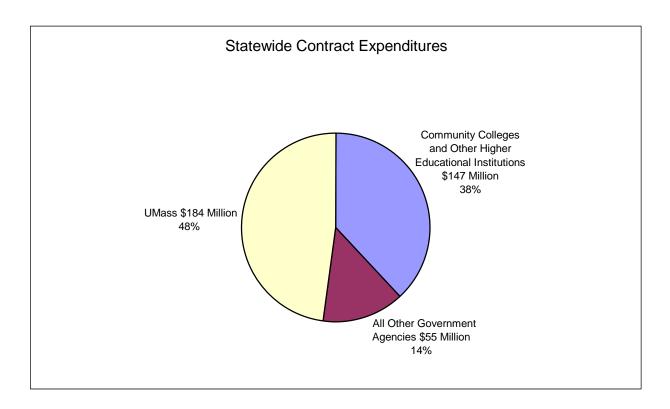

Of the \$331 million expended on education institution contract employees, approximately \$288.8 million involves expenditures for contracted faculty and student interns. The predominant user is the University of Massachusetts system (Amherst, Boston, Dartmouth, Lowell, and Worcester campuses), whose contract employee expenditures total approximately \$184 million. See Appendix for an analysis of expenditures by state agency user-group.