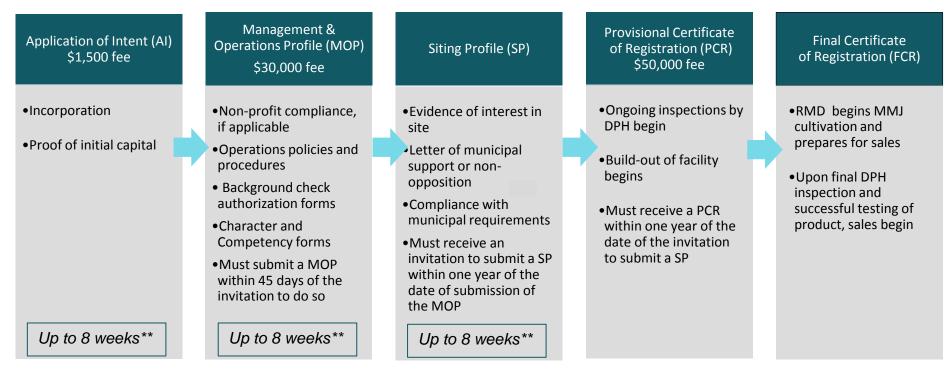

## RMD Application Process Overview

<sup>\*\*</sup> Represents estimated time for DPH to process an application that is submitted as complete and in compliance with the law and regulations. The submission of revised or additional information may require additional time to process.

- Applicants have the opportunity to provide clarifications/updates to DPH throughout the application review process.
- Applications are accepted on a rolling basis.
- Municipal permitting may take place at any time throughout the process.
- Program staff is available to answer questions from applicants at <u>RMDapplication@state.ma.us</u> or 617.660.5370.
- Applications are posted at mass.gov/medicalmarijuana after receipt by DPH.
- Written guidance regarding background checks and non-profit compliance is posted at mass.gov/medicalmarijuana.