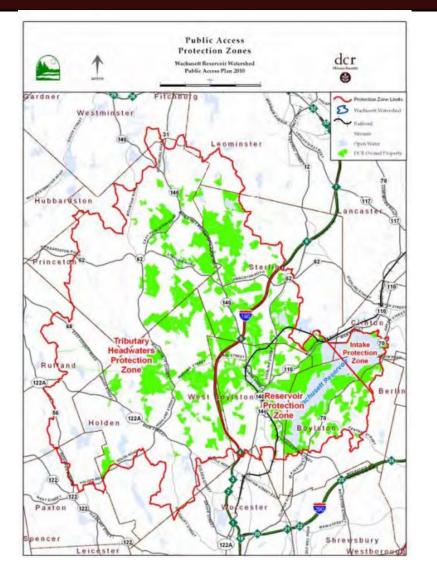

tivities are used to limit and control access to these lands and waters.



Division of Water Supply Protection Public Access Plans are reviewed approximately every 10 years on a rotating watershed basis.

The review takes into consideration new recreational activities, staff observation of current impacts and updated research.

The first Wachusett Public Access Management Plan was written in 1996 and subsequent updates were completed in 2003 and 2011.





DCR DWSP ownership 17,698 acres shown in bright green

The Public Access Management Plan covers Recreational activities on Water Supply Protection lands in the Wachusett Reservoir Watershed only.

It does not include any State Park lands.



#### Existing public access management zones

#### 2023 revised public access management zones





Change: 2023 Off Watershed Lands Zone



## 2023 Minor Policy Changes and Clarifications

- Hunting allowed- with restrictions.
- Inclusion of the prohibition on "magnet fishing" and paddle boarding
- Extension of the last day of fishing season from November 30 to December 31
- Inclusion of e-bikes



| bited<br>bited<br>bited<br>red with restrictions<br>bited<br>lentified<br>red<br>red<br>red<br>with restrictions<br>bited<br>red with restrictions at<br>fied locations<br>red with restrictions at<br>fied locations | 2023 Policy Changes         No change         No change         Inclusion of e-bikes         No change         Prohibited         Output         No change         No change         Clarified and expanded         No change         Season expanded.         No change         No