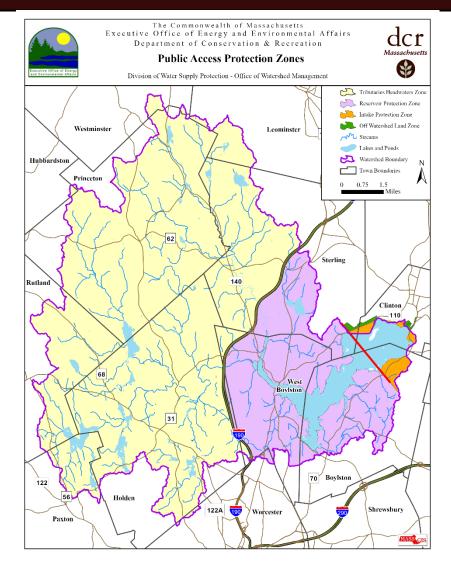

#### 2023 revised public access management zones

Change: 2023 Off Watershed Lands Zone