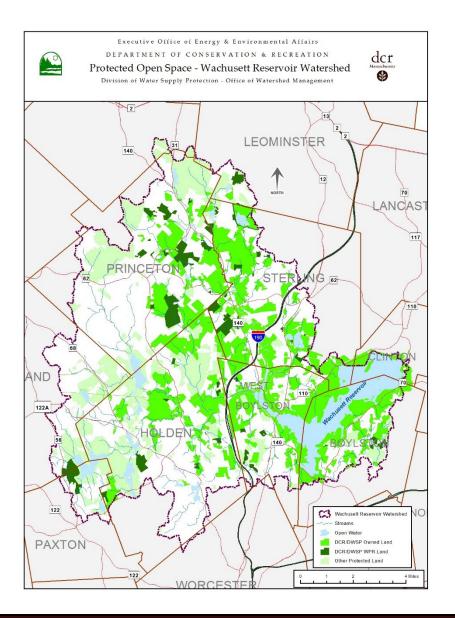

The first Wachusett Public Access Management Plan was written in 1996 and subsequent updates were completed in 2003 and 2011.

DCR DWSP ownership 17,698 acres shown in bright green

The Public Access Management Plan covers Recreational activities on Water Supply Protection lands in the Wachusett Reservoir Watershed only.