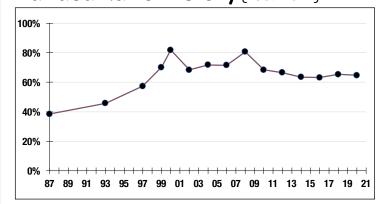

### Funded Ratio History (1987-2021)

64.7%

Funded Ratio

**2036** 

Fully Funded

Varies Total Increasing

**Funding Schedule** 