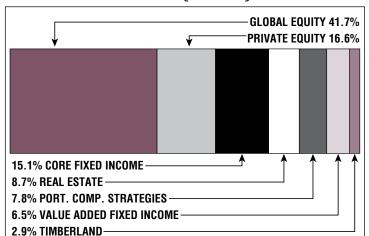

### **Asset Allocation** (12/31/21)

\$69.8 M

Unfunded Liability

(FY2022)

Total Pension Appropriation