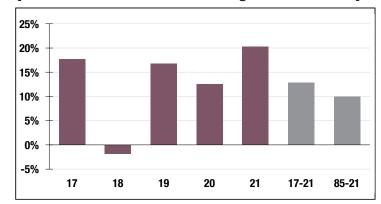

## 20.31%

2021 Returns

# 11.04%

2012-2021 (Annualized) 10.00%

1985-2021 (Annualized)

### **Investment Returns**

(2017-2021, 5-Year & 37-Year Averages, as of 12/31/21)

7.40%

**Assumed Rate** of Return