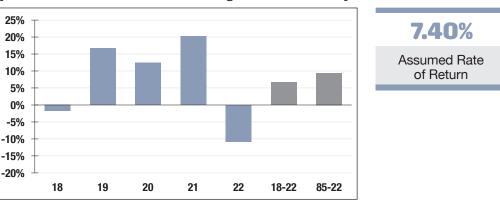

Market Value

-10.83% 2022 Returns

8.34% 2013-2022 (Annualized)

#### **9.39%** 1985-2022 (Annualized)

### **Investment Returns**

(2018-2022, 5-Year & 38-Year Averages, as of 12/31/22)