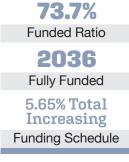

## Asset Allocation (12/31/22)

\$56.1 M Unfunded Liability \$7.6 M (FY2023) Total Pension Appropriation