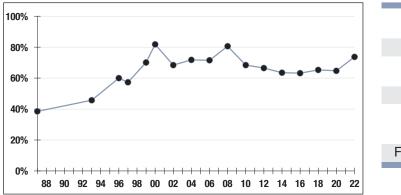

|  |
|                                             |  |
|                                             |  |
| Retired Members372                          |  |
| Retired Members372<br>Benefits Paid\$12.4 M |  |
|                                             |  |
| Benefits Paid\$12.4 M                       |  |

#### 2021 EARNED INCOME OF DISABILITY RETIREES:

| Disability Retirees | 26  |
|---------------------|-----|
| Reported Earnings   | 4   |
| Excess Earners      | 0   |
| Refund Due          | \$0 |

Last Valuation: 1/1/22 Actuary: PERAC





Market Value

-10.83% 2022 Returns

8.34% 2013-2022 (Annualized)

#### **9.39%** 1985-2022 (Annualized)

### **Investment Returns**

(2018-2022, 5-Year & 38-Year Averages, as of 12/31/22)



# Funded Ratio History (1987-2022)





## Asset Allocation (12/31/22)



\$56.1 M Unfunded Liability \$7.6 M (FY2023) Total Pension Appropriation