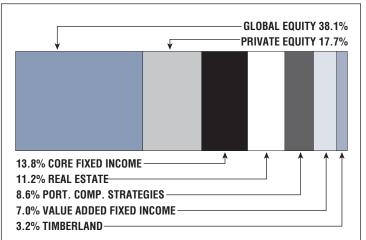

## Asset Allocation (12/31/22)

\$56.1 M Unfunded Liability \$7.6 M (FY2023) Total Pension Appropriation