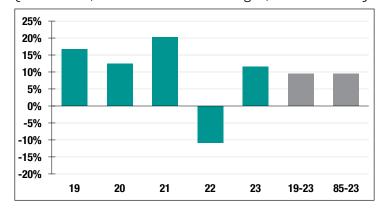

#### **Investment Returns**

(2019-2023, 5-Year & 39-Year Averages, as of 12/31/23)

### 11.54%

2023 Returns

## 7.97%

2014-2023 (Annualized)

# 9.45%

1985-2023 (Annualized)