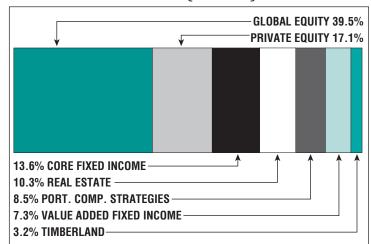

| Benefits Paid\$12.4 M   |
| Average Benefit\$33,400 |
| Average Age74           |

Active Members ......462

# 2022 EARNED INCOME OF DISABILITY RETIREES:

| Disability Retirees | .24 |
|---------------------|-----|
| Reported Earnings   | 2   |
| Excess Earners      | 0   |
| Refund Due          | \$0 |

Last Valuation: 1/1/22 Actuary: PERAC

### \$168.1 M

Market Value

### 11.54%

2023 Returns

## 7.97%

2014-2023 (Annualized)

# 9.45%

1985-2023 (Annualized)

#### **Investment Returns**

(2019-2023, 5-Year & 39-Year Averages, as of 12/31/23)



### 7.40%

Assumed Rate of Return

# \$16,000

COLA BASE (FY2025)

### Funded Ratio History (1987-2023)



### 73.7%

**Funded Ratio** 

### 2036

Fully Funded

5.65% Total Increasing

**Funding Schedule** 

## **Asset Allocation** (12/31/23)



# \$56.1 M

**Unfunded Liability** 

# \$8.0 M

(FY2024)

Total Pension Appropriation