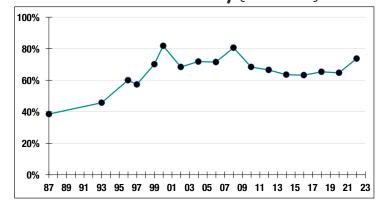

Average Salary\$68,100  |
| Average Age48           |
| Average Service12       |
|                         |
| Retired Members372      |
| Benefits Paid\$12.4 M   |
| Average Benefit\$33,400 |
| Average Age74           |

Active Members ......462

# 2022 EARNED INCOME OF DISABILITY RETIREES:

| Disability Retirees | .24 |
|---------------------|-----|
| Reported Earnings   | 2   |
| Excess Earners      | 0   |
| Refund Due          | \$0 |

Last Valuation: 1/1/22 Actuary: PERAC

### \$168.1 M

Market Value

### 11.54%

2023 Returns

## 7.97%

2014-2023 (Annualized)

# 9.45%

1985-2023 (Annualized)

#### **Investment Returns**

(2019-2023, 5-Year & 39-Year Averages, as of 12/31/23)



### 7.40%

Assumed Rate of Return

# \$16,000

COLA BASE (FY2025)

### Funded Ratio History (1987-2023)



### 73.7%

**Funded Ratio** 

### 2036

Fully Funded

5.65% Total Increasing

**Funding Schedule** 

## **Asset Allocation** (12/31/23)



# \$56.1 M

**Unfunded Liability** 

# \$8.0 M

(FY2024)

Total Pension Appropriation