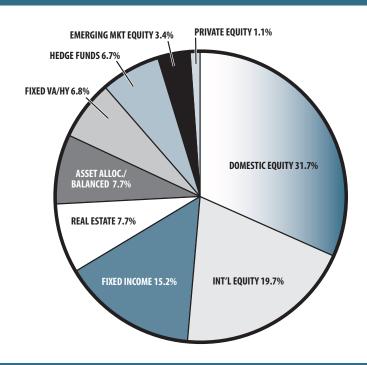

ate of Return |                                   |
| ► Funding Schedule       |                                   |
| ▶ Year Fully Funded      |                                   |
| ► Unfunded Liability     |                                   |
|                          | \$18.3 M                          |
| ACTIVE                   | RETIRED                           |
| 937                      | 777                               |
| \$66.3 M                 | \$25.8 M                          |
| \$70,800                 | \$33,200                          |
| NA                       | 74                                |
| NA                       | NA                                |
|                          | 937<br>\$66.3 M<br>\$70,800<br>NA |

## ASSET ALLOCATION (12/31/19)



### **EARNED INCOME OF DISABILITY RETIREES (2018)**

| 72     |
|--------|
| 15     |
| 0      |
| \$0.00 |
|        |

| ▶ 2019 Return            | 19.32%    |
|--------------------------|-----------|
| ▶ 2019 Market Value      | \$274.2 M |
| ▶ 2015-2019 (Annualized) | 7.75%     |
| ▶ 1985-2019 (Annualized) | 8.70%     |