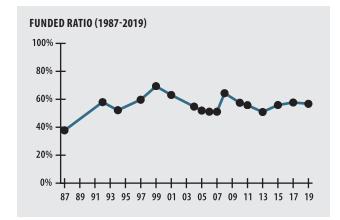

### **ACTUARIAL**

|                          | 56.8%                             |
|--------------------------|-----------------------------------|
|                          | 1/1/19                            |
|                          | Sherman                           |
| ► Assumed Rate of Return |                                   |
| ► Funding Schedule       |                                   |
| ▶ Year Fully Funded      |                                   |
| ► Unfunded Liability     |                                   |
|                          | \$18.3 M                          |
| ACTIVE                   | RETIRED                           |
| 937                      | 777                               |
| \$66.3 M                 | \$25.8 M                          |
| \$70,800                 | \$33,200                          |
| NA                       | 74                                |
| NA                       | NA                                |
|                          | 937<br>\$66.3 M<br>\$70,800<br>NA |