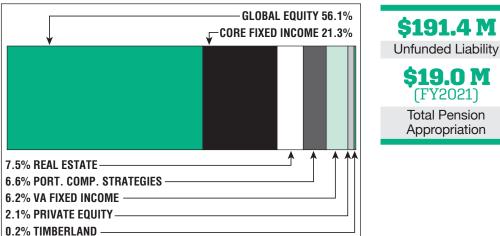

# Funded Ratio History (1987-2020)

\$191.4 M

\$19.0 M (FY2021) **Total Pension** Appropriation

# Asset Allocation [12/31/20]