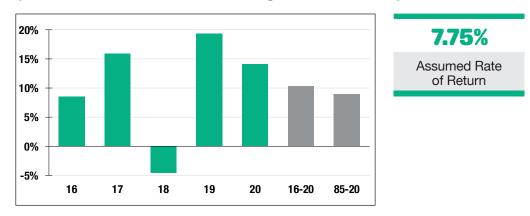

\$307.4 M Market Value

14.05% 2020 Returns

# **Investment Returns**

(2016-2020, 5-Year & 36-Year Averages, as of 12/31/20)