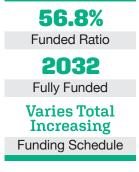

# Funded Ratio History (1987-2020)

\$191.4 M

\$19.0 M (FY2021) **Total Pension** Appropriation