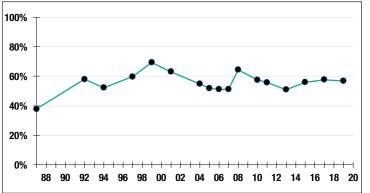

# Funded Ratio History (1987-2020)

\$191.4 M

\$19.0 M (FY2021) **Total Pension** Appropriation