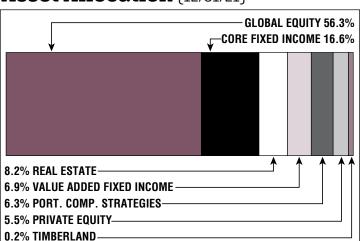

## **Asset Allocation** (12/31/21)

\$181.0 M

Unfunded Liability

S19.8 M (FY2022)

Total Pension Appropriation