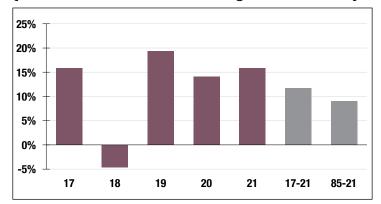

# \$350.1 M

Market Value

15.80%

2021 Returns

10.70%

2012-2021 (Annualized) 9.03%

1985-2021 (Annualized)

### **Investment Returns**

(2017-2021, 5-Year & 37-Year Averages, as of 12/31/21)

7.75%

**Assumed Rate** of Return