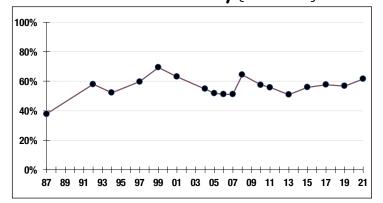

### Funded Ratio History (1987-2021)

61.5%

Funded Ratio

2032

Fully Funded

Varies Total Increasing

**Funding Schedule** 