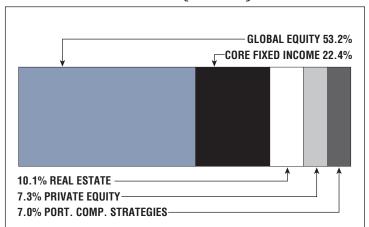

### **Asset Allocation** (12/31/22)

\$181.0 M

**Unfunded Liability** 

\$21.0 M (FY2023)

Total Pension Appropriation