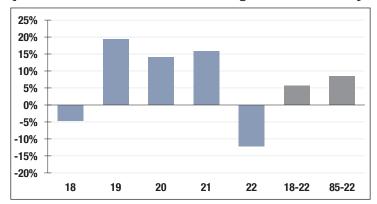

### -12.16%

2022 Returns

## 7.83%

2013-2022 (Annualized)

8.41% 1985-2022

(Annualized)

### **Investment Returns**

(2018-2022, 5-Year & 38-Year Averages, as of 12/31/22)

7.75%

**Assumed Rate** of Return