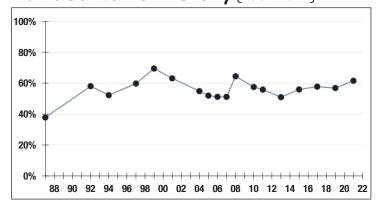

### Funded Ratio History (1987-2022)

61.5%

**Funded Ratio** 

2032

Fully Funded

Varies Total Increasing

**Funding Schedule** 