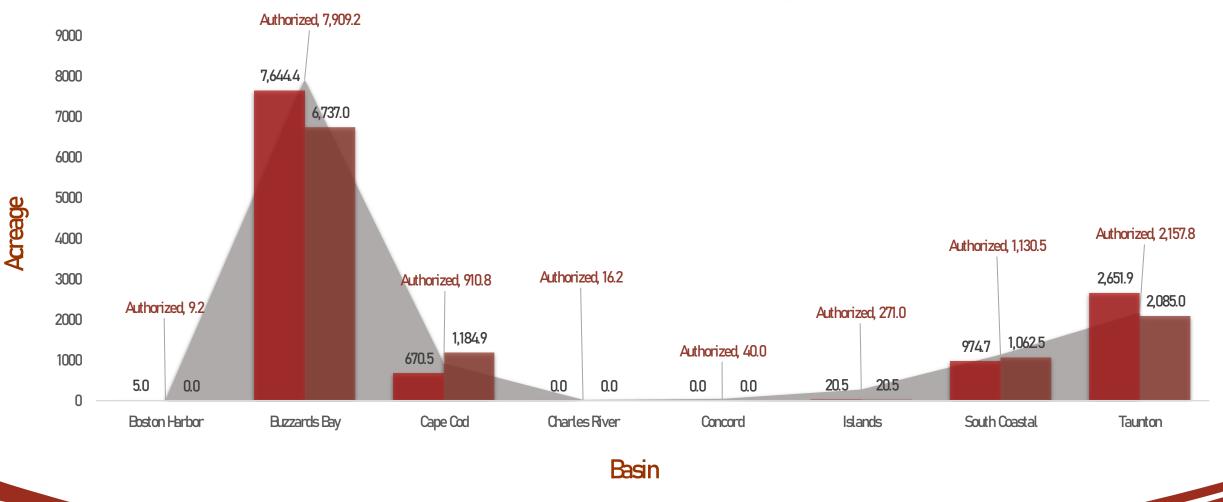

## 2021-2022 Total Reported Acreage by Basin

■ Authorized ■ 2022 Reported Acreage ■ 2021 Reported Acreage

\*Data Sourced from Active 2022 WMA Database Records