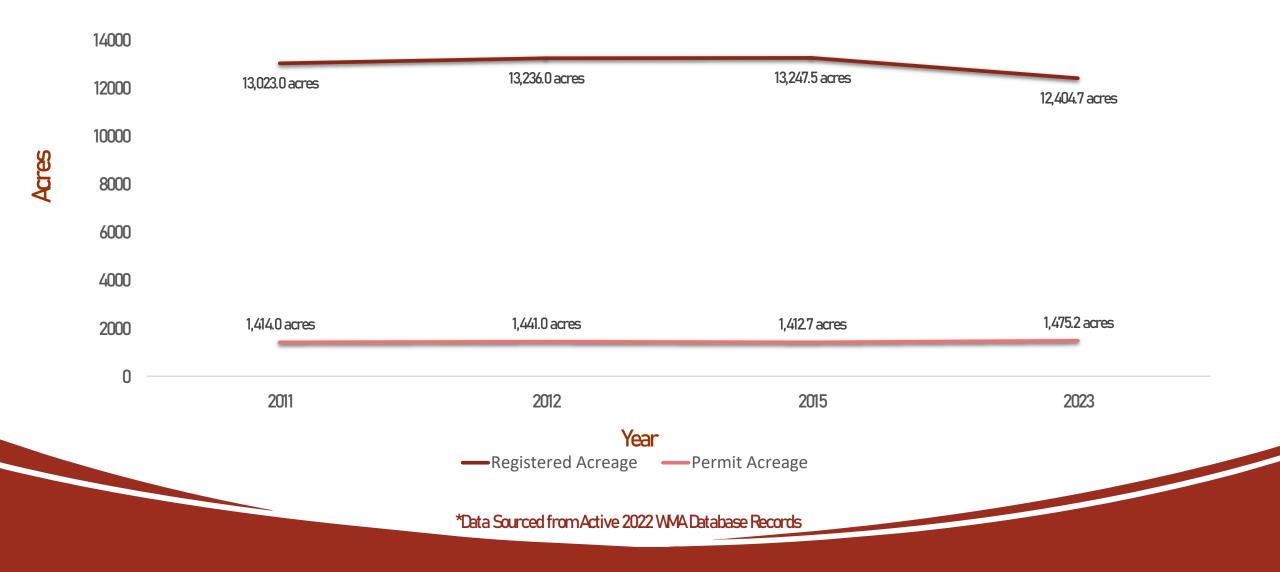

# **MassDEP WMA Cranberry Bogs**

# WMA Cranberry Program Acreage Review

# Presented by Branden Costa

Wetland Agricultural Analyst Bureau of Water Resources

## Registered Vs. Permitted Acreage (2011 – 2023)



# 2023 Cranberry Bog Acreage Percentage by Basin



## 2021-2022 Total Reported Acreage by Basin



■ Authorized ■ 2022 Reported Acreage ■ 2021 Reported Acreage

\*Data Sourced from Active 2022 WMA Database Records

# WMA Cranberry **Program Contact** Information

#### Branden Costa

**Environmental Analyst** Bureau of Water Resources - SERO (781) 719-7967

#### BrandenCosta2@mass.gov

#### Contact for:

- Transfers of Water Withdrawal Rights
- Annual Reporting
- 10-Year Renewals
- **Cranberry Bog GIS Layer**
- Withdrawal Sources GIS Layer

# **Nassde**

**WMA Cranberry Bogs**