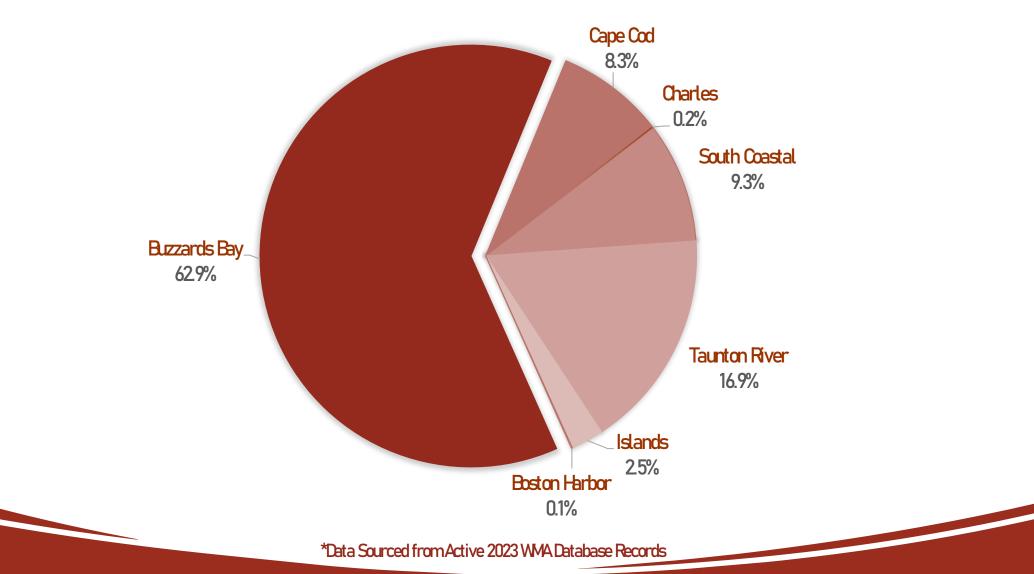

# **MassDEP WMA Cranberry Bogs**

# WMA Cranberry Program Acreage Review

# Presented by Branden Costa

Wetland Agricultural Analyst Bureau of Water Resources

## Registered Vs. Permitted Acreage (2011 – 2023)



# 2023 Cranberry Bog Acreage Percentage by Basin



## 2021-2022 Total Reported Acreage by Basin



■ Authorized ■ 2022 Reported Acreage ■ 2021 Reported Acreage

\*Data Sourced from Active 2022 WMA Database Records

# WMA Cranberry **Program Contact** Information

#### Branden Costa

**Environmental Analyst** Bureau of Water Resources - SERO (781) 719-7967

#### BrandenCosta2@mass.gov

#### Contact for:

- Transfers of Water Withdrawal Rights
- Annual Reporting
- 10-Year Renewals
- **Cranberry Bog GIS Layer**
- Withdrawal Sources GIS Layer

# **Nassde**

**WMA Cranberry Bogs**