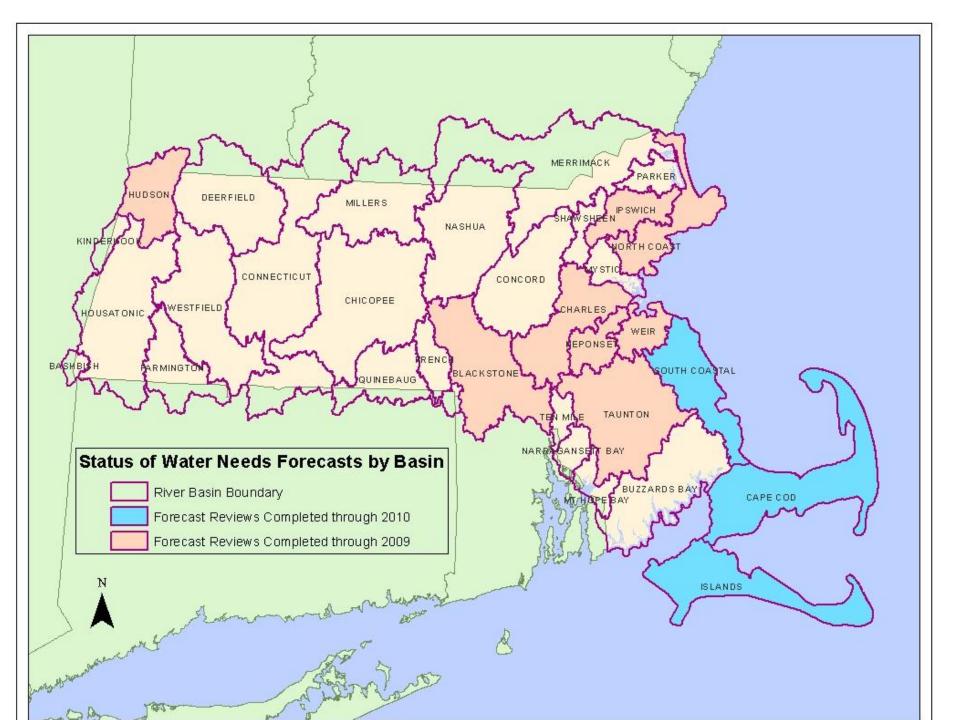

# Potential revisiting of water needs forecasts

- Permit renewal application submitted; on hold:
  - Ipswich
  - Boston Harbor
  - Taunton
  - South Coastal
  - Cape Cod
  - Islands
- Streamlined review of data
  - If ±5% change, redo forecast