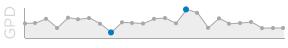

# Your past 24 months

Your highest use: **142 GPD** in August 2018. Your lowest use: **27 GPD** in January 2018.

May 2017 May 2019