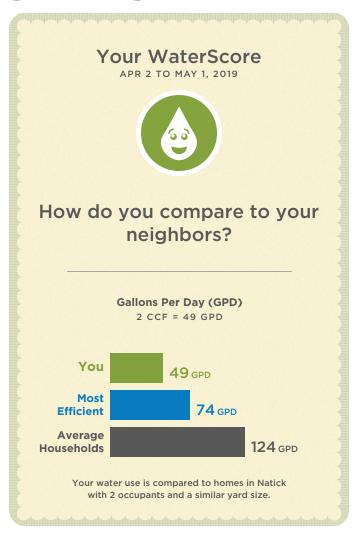

# Are we comparing you fairly?

Welcome to your first Water Report, Amy.

Do you have **2 occupants** and a **less than 7,000 sq. ft.** yard? If not, correct us by completing your profile at: natickma.watersmart.com. Your comparisons and recommendations will be adjusted in future reports.