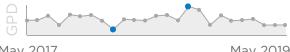

# 24 Month Water Use Comparison

## Your past 24 months

Your highest use: 142 GPD in August 2018. Your lowest use: 27 GPD in January 2018.

May 2017

May 2019