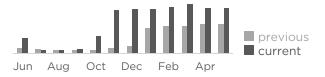

# 24 Month Water Use Comparison

## Your past 24 months

Your highest use: 142 GPD in August 2018. Your lowest use: 27 GPD in January 2018.

May 2017

May 2019