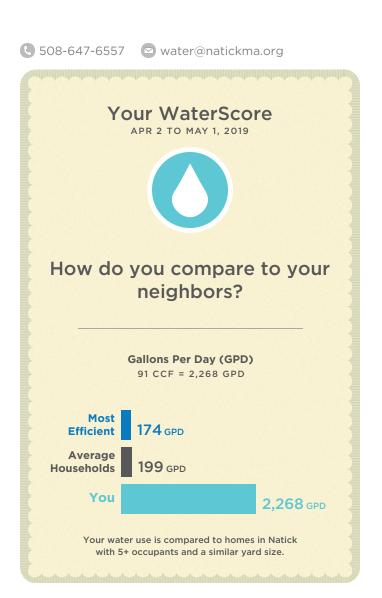

# Monthly Water Use Report

## Are we comparing you fairly?

Welcome to your first Water Report. Do you have **5+ occupants** and a **7,001 to 9,000 sq. ft.** yard? If not, correct us by completing your profile at: natickma.watersmart.com. Your comparisons and recommendations will be adjusted in future reports.

## Your use compared to last year

You are using **119% more** water than you did in the previous twelve-month period.