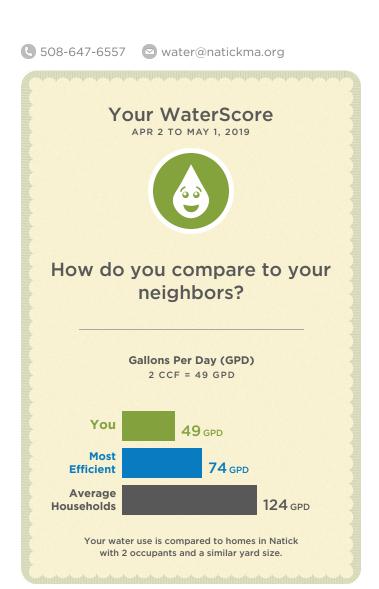

# Monthly Water Use Report

## Are we comparing you fairly?

Welcome to your first Water Report. Do you have **2 occupants** and a **7,001 to 9,000 sq. ft.** yard? If not, correct us by completing your profile at: natickma.watersmart.com. Your comparisons and recommendations will be adjusted in future reports.