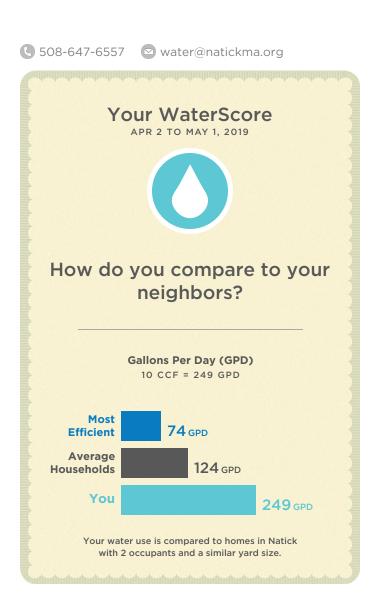

# Monthly Water Use Report

## Are we comparing you fairly?

Welcome to your first Water Report. Do you have **2 occupants** and a **7,001 to 9,000 sq. ft.** yard? If not, correct us by completing your profile at: natickma.watersmart.com. Your comparisons and recommendations will be adjusted in future reports.