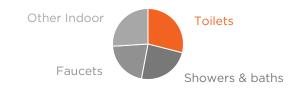

## Know your indoor water use

We estimate your largest indoor use is **toilets**, at 29%. Consider upgrading.