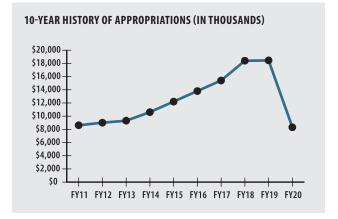

### Watertown

149 Main Street P.O. Box 199 Watertown, MA 02471-0199 Phone: 617-972-6456

Fax: 617-923-3531

### **Board Members**

Thomas Tracy, John Loughran, Domenic Arone, Thomas Thibaut\*, Kathleen Kiely-Becchetti \*indicates Chairperson

## **Board Administrator**

Barbara Sheehan

#### **Board Meeting**

3rd Tuesday of each month at 8:30 am



# **INVESTMENT RETURN (2015-2019, 5 YEAR AND 35 YEAR AVERAGES)** 20% 15% 10% 5% 15 17 18 15-19 85-19



| /ESTMENT RETURN HISTORY |                      |                      |  |
|-------------------------|----------------------|----------------------|--|
| 35 years 2019           | 34 years 2018        | 33 years 2017        |  |
| 8.38%                   | 8.06%                | 8.46%                |  |
| <u>10 years 2019</u>    | <u>10 years 2018</u> | <u>10 years 2017</u> |  |
| 8.79%                   | 8.53%                | 5.78%                |  |
| <u>5 years 2019</u>     | <u>5 years 2018</u>  | <u>5 years 2017</u>  |  |
| 7.86%                   | 5.47%                | 9.66%                |  |

## **ACTUARIAL**

|                          | 89.0%                             |
|--------------------------|-----------------------------------|
|                          | 1/1/