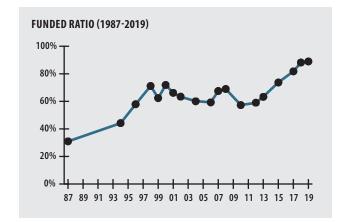

## **ACTUARIAL**

|                          | 89.0%                             |
|--------------------------|-----------------------------------|
|                          | 1/1/19                            |
|                          | Sherman                           |
| ► Assumed Rate of Return |                                   |
| ► Funding Schedule       |                                   |
| ▶ Year Fully Funded      |                                   |
| ► Unfunded Liability     |                                   |
|                          | \$8.3 M                           |
| ACTIVE                   | RETIRED                           |
| 512                      | 426                               |
| \$33.9 M                 | \$13.8 M                          |
| \$66,300                 | \$32,400                          |
| NA                       | 75                                |
| NA                       | NA                                |
|                          | 512<br>\$33.9 M<br>\$66,300<br>NA |