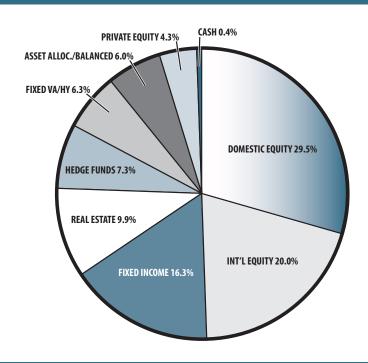

Rate of Return |                                   |
| ► Funding Schedule       |                                   |
| ▶ Year Fully Funded      |                                   |
| ► Unfunded Liability     |                                   |
|                          | \$8.3 M                           |
| ACTIVE                   | RETIRED                           |
| 512                      | 426                               |
| \$33.9 M                 | \$13.8 M                          |
| \$66,300                 | \$32,400                          |
| NA                       | 75                                |
| NA                       | NA                                |
|                          | 512<br>\$33.9 M<br>\$66,300<br>NA |

# ASSET ALLOCATION (12/31/19)



## **EARNED INCOME OF DISABILITY RETIREES (2018)**

| ► Number of Disability Retirees | 45     |
|---------------------------------|--------|
| ► Number Who Reported Earnings  | 10     |
| ► Number of Excess Earners      | 0      |
| ► Total Amount of Refund Due    | \$0.00 |

| ▶ 2019 Return                       | 19.85%    |
|-------------------------------------|-----------|
| , , _ , _ , _ , _ , _ , _ , _ , _ , |           |
| ▶ 2019 Market Value                 | \$219.2 M |
| ▶ 2015-2019 (Annualized)            | 7.86%     |
| ▶ 1985-2019 (Annualized)            | 8.38%     |