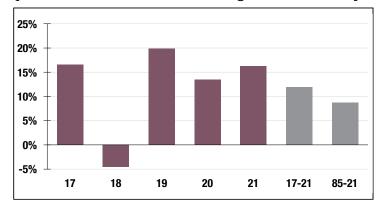

### **Investment Returns**

(2017-2021, 5-Year & 37-Year Averages, as of 12/31/21)

7.80%

**Assumed Rate** of Return