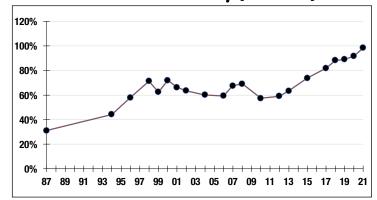

### Funded Ratio History (1987-2021)

98.3%

**Funded Ratio** 

2023

Fully Funded

Varies Total Increasing

**Funding Schedule** 