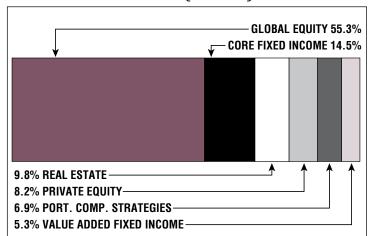

## **Asset Allocation** (12/31/21)

\$4.0 M

Unfunded Liability

(FY2022)

Total Pension Appropriation