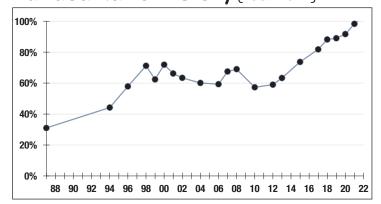

| .\$38.2 M |
| Average Salary   | .\$72,700 |
| Average Age      | NA        |
| Average Service  | NA        |
| D :: 114         | 440       |
| Retired Members. | 418       |
| Benefits Paid    | \$15.0 M  |
| Average Benefit  | \$35,900  |
| Average Age      | 74        |

### **2021 EARNED INCOME OF DISABILITY RETIREES:**

| Disability Retirees | 43  |
|---------------------|-----|
| Reported Earnings   | .7  |
| Excess Earners      | .0  |
| Refund Due          | \$0 |

Last Valuation: 1/1/22 Actuary: Sherman



# \$240.6 M

Market Value

# -11.19%

2022 Returns

# 7.82%

2013-2022 (Annualized) 8.14%

1985-2022 (Annualized)

### **Investment Returns**

(2018-2022, 5-Year & 38-Year Averages, as of 12/31/22)



7.70%

**Assumed Rate** of Return

# Funded Ratio History (1987-2022)



103.6%

Funded Ratio

#### NA

Fully Funded

### **Fully Funded**

**Funding Schedule** 

# **Asset Allocation** (12/31/22)



-\$9.1 M

**Unfunded Liability** 

\$1.3 M (FY2023)

Total Pension Appropriation