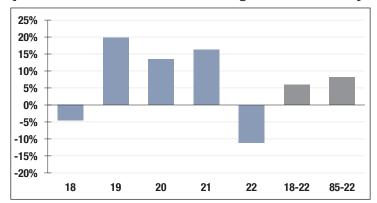

### **Investment Returns**

(2018-2022, 5-Year & 38-Year Averages, as of 12/31/22)

7.70%

**Assumed Rate** of Return

# -11.19%

2022 Returns

# 7.82%

2013-2022 (Annualized) 8.14%

1985-2022 (Annualized)