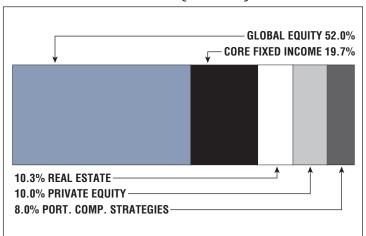

# **Asset Allocation** (12/31/22)

-\$9.1 M

**Unfunded Liability** 

\$1.3 M (FY2023)

Total Pension Appropriation