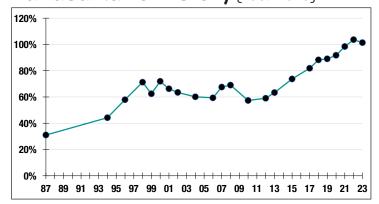

| Total Payroll\$39.8 M   |
| Average Salary\$72,200  |
| Average AgeNA           |
| Average ServiceNA       |
| Retired Members430      |
| Benefits Paid\$16.0 M   |
| Average Benefit\$37,200 |
| Average Age74           |

 $\Gamma\Gamma$ 

### **2022 EARNED INCOME OF DISABILITY RETIREES:**

| Disability Retirees | 42 |
|---------------------|----|
| Reported Earnings   | .9 |
| Excess Earners      | .0 |
| Refund Due          | 08 |

Last Valuation: 1/1/23 Actuary: Sherman

## \$258.8 M

Market Value

## 13.92%

2023 Returns

## 7.63%

2014-2023 (Annualized)

## 8.28%

1985-2023 (Annualized)

### **Investment Returns**

(2019-2023, 5-Year & 39-Year Averages, as of 12/31/23)



### 7.65%

**Assumed Rate** of Return

## \$14,000

COLA BASE (FY2025)

### Funded Ratio History (1987-2023)



### 101.3%

**Funded Ratio** 

### N/A

Fully Funded

### **Fully Funded**

**Funding Schedule** 

## Asset Allocation (12/31/23)



## -\$3.5 M

**Unfunded Liability** 

# SO

(FY2024)

**Total Pension** Appropriation