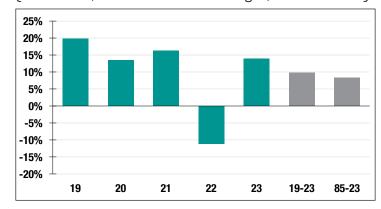

### **Investment Returns**

(2019-2023, 5-Year & 39-Year Averages, as of 12/31/23)

## 13.92%

2023 Returns

## 7.63%

2014-2023 (Annualized)

## 8.28%

1985-2023 (Annualized)