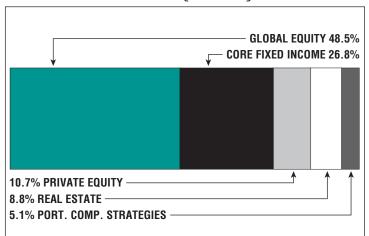

|
| Benefits Paid\$16.0 M   |
| Average Benefit\$37,200 |
| Average Age74           |

 $\Gamma\Gamma$ 

### **2022 EARNED INCOME OF DISABILITY RETIREES:**

| Disability Retirees | 42 |
|---------------------|----|
| Reported Earnings   | .9 |
| Excess Earners      | .0 |
| Refund Due          | 08 |

Last Valuation: 1/1/23 Actuary: Sherman

## \$258.8 M

Market Value

## 13.92%

2023 Returns

## 7.63%

2014-2023 (Annualized)

## 8.28%

1985-2023 (Annualized)

### **Investment Returns**

(2019-2023, 5-Year & 39-Year Averages, as of 12/31/23)



### 7.65%

**Assumed Rate** of Return

## \$14,000

COLA BASE (FY2025)

### Funded Ratio History (1987-2023)



### 101.3%

**Funded Ratio** 

### N/A

Fully Funded

### **Fully Funded**

**Funding Schedule** 

## Asset Allocation (12/31/23)



## -\$3.5 M

**Unfunded Liability** 

# SO

(FY2024)

**Total Pension** Appropriation