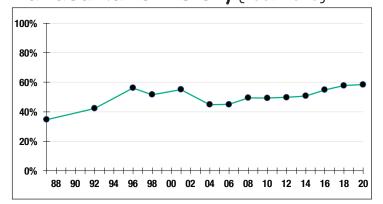

### Funded Ratio History (1987-2020)

**58.4**%

**Funded Ratio** 

2033

Fully Funded

**6.5% Total Increasing** 

**Funding Schedule** 