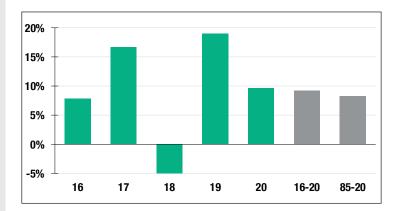

### **Investment Returns**

(2016-2020, 5-Year & 36-Year Averages, as of 12/31/20)

7.30%

**Assumed Rate** of Return

# 8.46%

2011-2020 (Annualized) 8.23%

1985-2020 (Annualized)