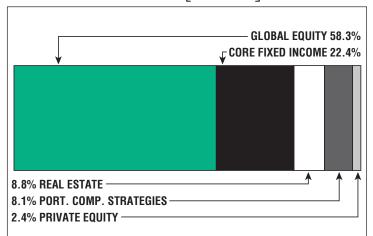

### **Asset Allocation** [12/31/20]

\$31.0 M

**Unfunded Liability** 

\$3.9 M (FY2021)

Total Pension Appropriation