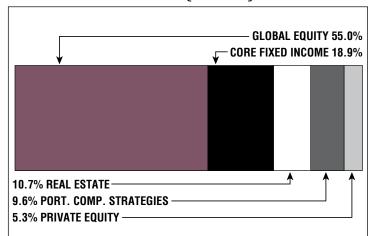

|
| Retired Members150       |
| Benefits Paid\$4.0 M     |
| Average Benefit \$27,000 |
| Average Age73            |

# 2020 EARNED INCOME OF DISABILITY RETIREES:

| Disability Retirees | 7   |
|---------------------|-----|
| Reported Earnings   | 2   |
| Excess Earners      | 0   |
| Refund Due          | \$0 |

Last Valuation: 1/1/20 Actuary: PERAC



## \$57.8 M

Market Value

## **15.45**%

### 2021 Returns

## 10.02%

# 2012-2021 (Annualized)

## 8.42%

# 1985-2021 (Annualized)

### **Investment Returns**

(2017-2021, 5-Year & 37-Year Averages, as of 12/31/21)



### 7.30%

Assumed Rate of Return

## Funded Ratio History (1987-2021)



## 58.4%

Funded Ratio

### 2033

Fully Funded

6.5% Total Increasing

**Funding Schedule** 

## **Asset Allocation** (12/31/21)



## \$31.0 M

**Unfunded Liability** 

**\$4.1 M** (FY2022)

Total Pension Appropriation