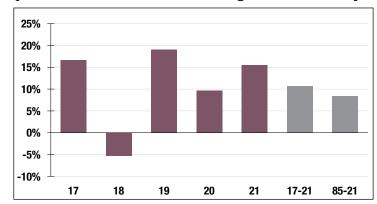

### **Investment Returns**

(2017-2021, 5-Year & 37-Year Averages, as of 12/31/21)