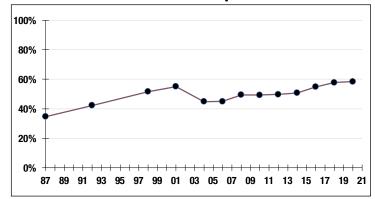

-------|
| Total Payroll\$12.3 M    |
| Average Salary\$45,900   |
| Average Age46            |
| Average Service9.8       |
|                          |
| Retired Members150       |
| Benefits Paid\$4.0 M     |
| Average Benefit \$27,000 |
| Average Age73            |

# 2020 EARNED INCOME OF DISABILITY RETIREES:

| Disability Retirees | 7   |
|---------------------|-----|
| Reported Earnings   | 2   |
| Excess Earners      | 0   |
| Refund Due          | \$0 |

Last Valuation: 1/1/20 Actuary: PERAC



## \$57.8 M

Market Value

## **15.45**%

### 2021 Returns

## 10.02%

# 2012-2021 (Annualized)

## 8.42%

# 1985-2021 (Annualized)

### **Investment Returns**

(2017-2021, 5-Year & 37-Year Averages, as of 12/31/21)



### 7.30%

Assumed Rate of Return

## Funded Ratio History (1987-2021)



## 58.4%

Funded Ratio

### 2033

Fully Funded

6.5% Total Increasing

**Funding Schedule** 

## **Asset Allocation** (12/31/21)



## \$31.0 M

**Unfunded Liability** 

**\$4.1 M** (FY2022)

Total Pension Appropriation