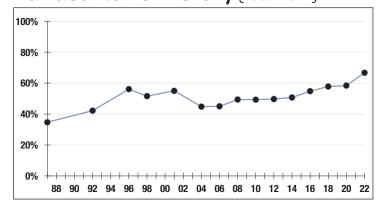

## Funded Ratio History (1987-2022)

66.7%

**Funded Ratio** 

2032

Fully Funded

**6.5% Total Increasing** 

**Funding Schedule** 