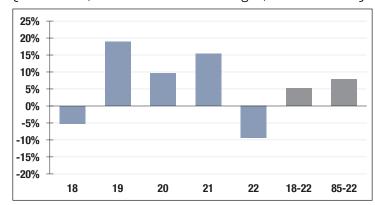

# \$53.7 M

Market Value

-9.46% 2022 Returns 7.53%

2013-2022 (Annualized) 7.91%

1985-2022 (Annualized)

## **Investment Returns**

(2018-2022, 5-Year & 38-Year Averages, as of 12/31/22)

7.10%

**Assumed Rate** of Return