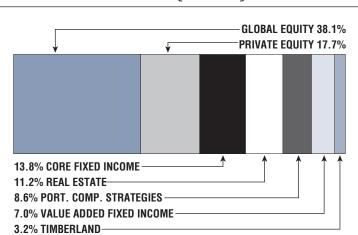

## **Asset Allocation** (12/31/22)

\$26.6 M

Unfunded Liability

\$4.4 M (FY2023)

Total Pension Appropriation