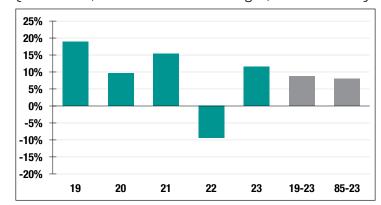

#### **Investment Returns**

(2019-2023, 5-Year & 39-Year Averages, as of 12/31/23)

## 11.61%

2023 Returns

## 6.90%

2014-2023 (Annualized)

### 8.00%

1985-2023 (Annualized)