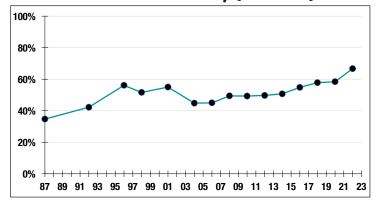

-------------|
| Total Payroll\$13.4 M   |
| Average Salary\$48,900  |
| Average Age46           |
| Average Service10.4     |
| Retired Members150      |
| Benefits Paid\$4.2 M    |
| Average Benefit\$28,000 |
|                         |

#### **2022 EARNED INCOME OF DISABILITY RETIREES:**

| Disability Retirees | .6  |
|---------------------|-----|
| Reported Earnings   | .1  |
| Excess Earners      | .0  |
| Refund Due          | \$0 |

Last Valuation: 1/1/22 Actuary: PERAC

# \$60.8 M

Market Value

## 11.61%

2023 Returns

## 6.90%

2014-2023 (Annualized)

### 8.00%

1985-2023 (Annualized)

#### **Investment Returns**

(2019-2023, 5-Year & 39-Year Averages, as of 12/31/23)



#### 7.10%

**Assumed Rate** of Return

# \$18,000

COLA BASE (FY2025)

### Funded Ratio History (1987-2023)



### 66.7%

**Funded Ratio** 

### 2032

Fully Funded

**6.5% Total Increasing** 

**Funding Schedule** 

### **Asset Allocation** (12/31/23)



## \$26.6 M

**Unfunded Liability** 

# \$4.7 M

(FY2024)

**Total Pension** Appropriation