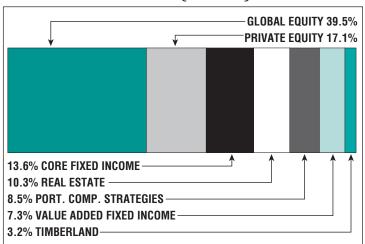

150      |
| Benefits Paid\$4.2 M    |
| Average Benefit\$28,000 |
|                         |

#### **2022 EARNED INCOME OF DISABILITY RETIREES:**

| Disability Retirees | .6  |
|---------------------|-----|
| Reported Earnings   | .1  |
| Excess Earners      | .0  |
| Refund Due          | \$0 |

Last Valuation: 1/1/22 Actuary: PERAC

# \$60.8 M

Market Value

## 11.61%

2023 Returns

## 6.90%

2014-2023 (Annualized)

### 8.00%

1985-2023 (Annualized)

#### **Investment Returns**

(2019-2023, 5-Year & 39-Year Averages, as of 12/31/23)



#### 7.10%

**Assumed Rate** of Return

# \$18,000

COLA BASE (FY2025)

### Funded Ratio History (1987-2023)



### 66.7%

**Funded Ratio** 

### 2032

Fully Funded

**6.5% Total Increasing** 

**Funding Schedule** 

### **Asset Allocation** (12/31/23)



## \$26.6 M

**Unfunded Liability** 

# \$4.7 M

(FY2024)

**Total Pension** Appropriation