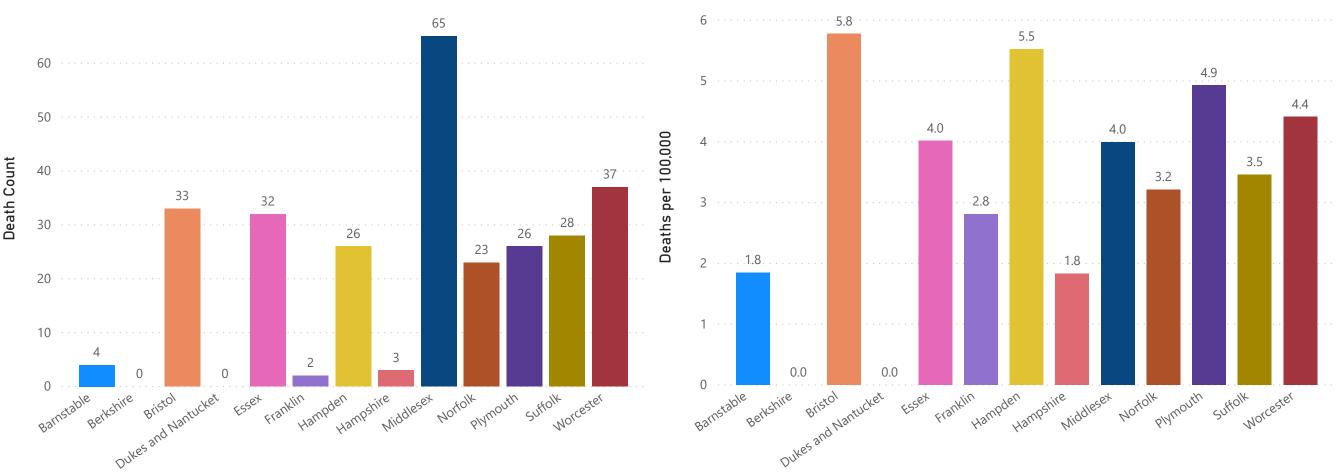

### Massachusetts Department of Public Health COVID-19 Dashboard – Thursday, November 12, 2020 Table of Contents

| Count and Rate of Confirmed COVID-19 Cases and Tests Performed in MA by City/Town                                                    | 3                |
|--------------------------------------------------------------------------------------------------------------------------------------|------------------|
| Count and Rate of Confirmed COVID-19 Cases and Tests Performed in MA by County                                                       | 28               |
| Map of Average Daily Testing Rate (per 100,000, PCR only) for COVID-19 in MA by City/Town Over Last Two Weeks                        | 29               |
| Map of Percent Positivity (PCR only) among Tests Performed for COVID-19 in MA by City/Town Over Last Two Weeks                       |                  |
| Map of Rate (per 100,000) of New Confirmed COVID-19 Cases in Past 7 Days by Emergency Medical Services (EMS) Region                  |                  |
| MA Contact Tracing: Total Cases and Contacts and Percentage Outreach Completed                                                       | 32               |
| MA Contact Tracing: Case and Contact Outreach Outcomes                                                                               |                  |
| Massachusetts Residents Quarantined due to COVID-19                                                                                  | 34               |
| Massachusetts Residents Isolated due to COVID-19                                                                                     | 35               |
| COVID Cluster by Exposure Setting Type                                                                                               | 36               |
| Daily and Cumulative COVID-19 Cases Associated with Higher Education Testing                                                         | 39               |
| Daily and Cumulative Total COVID-19 Molecular Tests Associated with Higher Education Testing                                         | 40               |
| Percent Positive of Molecular Tests in MA Associated with Higher Education Testing and Percent of Confirmed Cases by Date Associated | ited with Higher |
| Education Testing                                                                                                                    | 41               |
| Cases and Case Rate by Age Group for Last Two Weeks                                                                                  |                  |
| Cases and Case Rate by Sex for Last Two Weeks                                                                                        |                  |
| Hospitalizations & Hospitalization Rate by Age Group for Last Two Weeks                                                              | 44               |
| New Daily Confirmed COVID-19 Hospital Admissions                                                                                     |                  |
| Deaths and Death Rate by Age Group for Last Two Weeks                                                                                |                  |
| Deaths and Death Rate by County for Last Two Weeks                                                                                   |                  |
| Deaths by Sex, Previous Hospitalization, & Underlying Conditions                                                                     | 48               |
| Cases, Hospitalizations, & Deaths by Race/Ethnicity                                                                                  | 49               |
| COVID Cases and Facility-Reported Deaths in Long Term Care Facilities                                                                |                  |
| Long-Term Care Staff Surveillance Testing                                                                                            |                  |
| CMS Infection Control Surveys Conducted at Nursing Homes                                                                             |                  |
| COVID Cases in Assisted Living Residences                                                                                            |                  |
| PPE Distribution by Recipient Type and Geography                                                                                     | 95               |