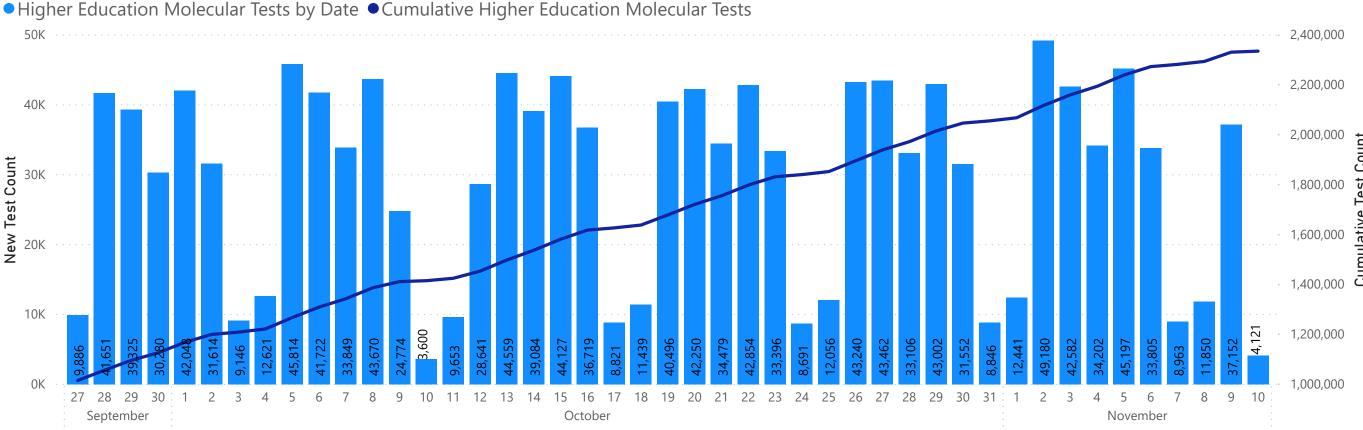

be compiled and included here weekly. Other colleges and universities may also be coordinating or conducting laboratory testing for their students, faculty and staff but not identifying that in the laboratory reports they send to DPH.



Massachusetts Department of Public Health COVID-19 Dashboard - Thursday, November 12, 2020 Daily and Cumulative Total COVID-19 Molecular Tests Associated with Higher Education Testing

**Total Positive Molecular Tests** 

Associated with Higher

**Education Testing** 

2,621

(8/15/2020 to 11/10/2020)

Total Molecular Tests Associated with Higher **Education Testing** 

2,335,533

New Molecular Tests Associated with Higher Education Settings Since Last Week

216,022

Total Molecular COVID-19 Tests Associated with Higher Education Testing by Date of Test



Data Sources: COVID-19 Data provided by the Bureau of Infectious Disease and Laboratory Sciences; Tables and Figures created by the Office of Population Health. Note: all data are current as of 8:00am on 11/11/20. DPH is now providing this additional data on testing volumes, cases, percent positive and percent of new cases identified through testing by MA higher education institutions. These data will be compiled and included here weekly. Other colleges and universities may also be coordinating or conducting laboratory testing for their students, faculty and staff but not identifying that in the laboratory reports they send to DPH.

#### Uni\_percent positives



Massachusetts Department of Public Health COVID-19 Dashboard - Thursday, November 12, 2020 Percent Positive of Molecular Tests