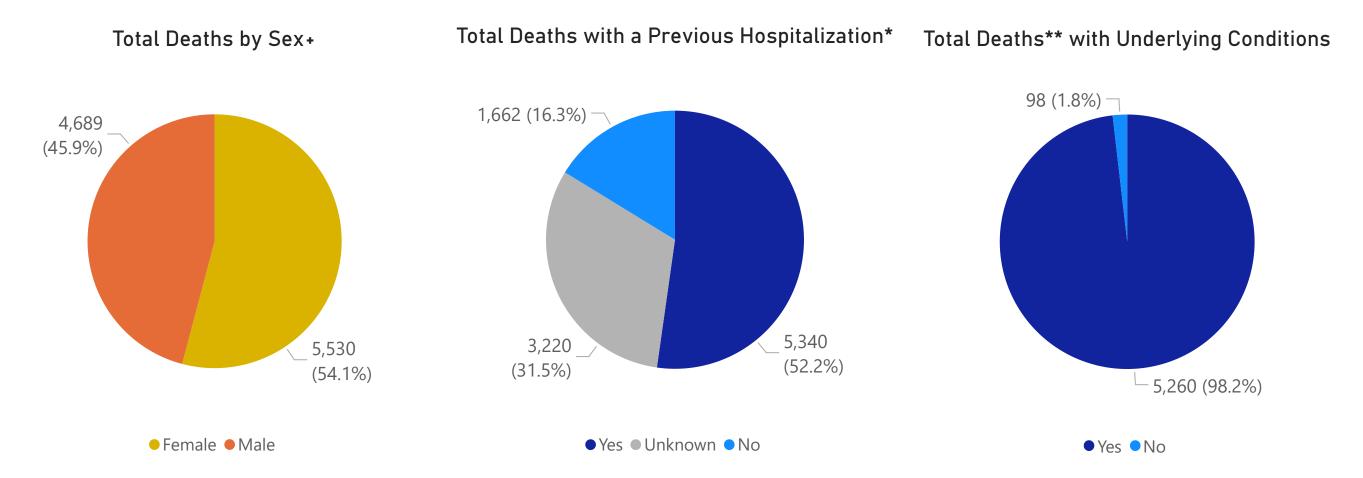

### Massachusetts Department of Public Health COVID-19 Dashboard – Thursday, November 12, 2020 Table of Contents

| Count and Rate of Confirmed COVID-19 Cases and Tests Performed in MA by City/Town                                                    | 3                |
|--------------------------------------------------------------------------------------------------------------------------------------|------------------|
| Count and Rate of Confirmed COVID-19 Cases and Tests Performed in MA by County                                                       | 28               |
| Map of Average Daily Testing Rate (per 100,000, PCR only) for COVID-19 in MA by City/Town Over Last Two Weeks                        | 29               |
| Map of Percent Positivity (PCR only) among Tests Performed for COVID-19 in MA by City/Town Over Last Two Weeks                       |                  |
| Map of Rate (per 100,000) of New Confirmed COVID-19 Cases in Past 7 Days by Emergency Medical Services (EMS) Region                  |                  |
| MA Contact Tracing: Total Cases and Contacts and Percentage Outreach Completed                                                       | 32               |
| MA Contact Tracing: Case and Contact Outreach Outcomes                                                                               |                  |
| Massachusetts Residents Quarantined due to COVID-19                                                                                  | 34               |
| Massachusetts Residents Isolated due to COVID-19                                                                                     | 35               |
| COVID Cluster by Exposure Setting Type                                                                                               | 36               |
| Daily and Cumulative COVID-19 Cases Associated with Higher Education Testing                                                         | 39               |
| Daily and Cumulative Total COVID-19 Molecular Tests Associated with Higher Education Testing                                         | 40               |
| Percent Positive of Molecular Tests in MA Associated with Higher Education Testing and Percent of Confirmed Cases by Date Associated | ited with Higher |
| Education Testing                                                                                                                    | 41               |
| Cases and Case Rate by Age Group for Last Two Weeks                                                                                  |                  |
| Cases and Case Rate by Sex for Last Two Weeks                                                                                        |                  |
| Hospitalizations & Hospitalization Rate by Age Group for Last Two Weeks                                                              | 44               |
| New Daily Confirmed COVID-19 Hospital Admissions                                                                                     |                  |
| Deaths and Death Rate by Age Group for Last Two Weeks                                                                                |                  |
| Deaths and Death Rate by County for Last Two Weeks                                                                                   |                  |
| Deaths by Sex, Previous Hospitalization, & Underlying Conditions                                                                     | 48               |
| Cases, Hospitalizations, & Deaths by Race/Ethnicity                                                                                  | 49               |
| COVID Cases and Facility-Reported Deaths in Long Term Care Facilities                                                                |                  |
| Long-Term Care Staff Surveillance Testing                                                                                            |                  |
| CMS Infection Control Surveys Conducted at Nursing Homes                                                                             |                  |
| COVID Cases in Assisted Living Residences                                                                                            |                  |
| PPE Distribution by Recipient Type and Geography                                                                                     | 95               |