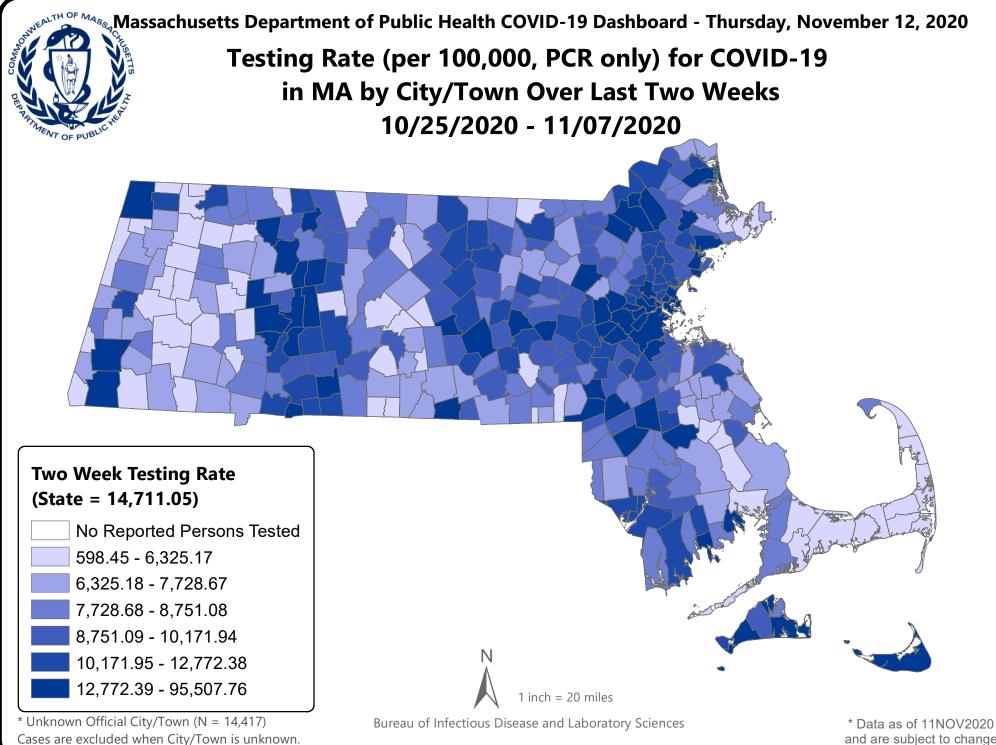

### Massachusetts Department of Public Health COVID-19 Dashboard – Thursday, November 12, 2020 Table of Contents

| Count and Rate of Confirmed COVID-19 Cases and Tests Performed in MA by City/Town                                                    | 3                |
|--------------------------------------------------------------------------------------------------------------------------------------|------------------|
| Count and Rate of Confirmed COVID-19 Cases and Tests Performed in MA by County                                                       | 28               |
| Map of Average Daily Testing Rate (per 100,000, PCR only) for COVID-19 in MA by City/Town Over Last Two Weeks                        | 29               |
| Map of Percent Positivity (PCR only) among Tests Performed for COVID-19 in MA by City/Town Over Last Two Weeks                       |                  |
| Map of Rate (per 100,000) of New Confirmed COVID-19 Cases in Past 7 Days by Emergency Medical Services (EMS) Region                  |                  |
| MA Contact Tracing: Total Cases and Contacts and Percentage Outreach Completed                                                       | 32               |
| MA Contact Tracing: Case and Contact Outreach Outcomes                                                                               |                  |
| Massachusetts Residents Quarantined due to COVID-19                                                                                  | 34               |
| Massachusetts Residents Isolated due to COVID-19                                                                                     | 35               |
| COVID Cluster by Exposure Setting Type                                                                                               | 36               |
| Daily and Cumulative COVID-19 Cases Associated with Higher Education Testing                                                         | 39               |
| Daily and Cumulative Total COVID-19 Molecular Tests Associated with Higher Education Testing                                         | 40               |
| Percent Positive of Molecular Tests in MA Associated with Higher Education Testing and Percent of Confirmed Cases by Date Associated | ited with Higher |
| Education Testing                                                                                                                    | 41               |
| Cases and Case Rate by Age Group for Last Two Weeks                                                                                  |                  |
| Cases and Case Rate by Sex for Last Two Weeks                                                                                        |                  |
| Hospitalizations & Hospitalization Rate by Age Group for Last Two Weeks                                                              | 44               |
| New Daily Confirmed COVID-19 Hospital Admissions                                                                                     |                  |
| Deaths and Death Rate by Age Group for Last Two Weeks                                                                                |                  |
| Deaths and Death Rate by County for Last Two Weeks                                                                                   |                  |
| Deaths by Sex, Previous Hospitalization, & Underlying Conditions                                                                     | 48               |
| Cases, Hospitalizations, & Deaths by Race/Ethnicity                                                                                  | 49               |
| COVID Cases and Facility-Reported Deaths in Long Term Care Facilities                                                                |                  |
| Long-Term Care Staff Surveillance Testing                                                                                            |                  |
| CMS Infection Control Surveys Conducted at Nursing Homes                                                                             |                  |
| COVID Cases in Assisted Living Residences                                                                                            |                  |
| PPE Distribution by Recipient Type and Geography                                                                                     | 95               |