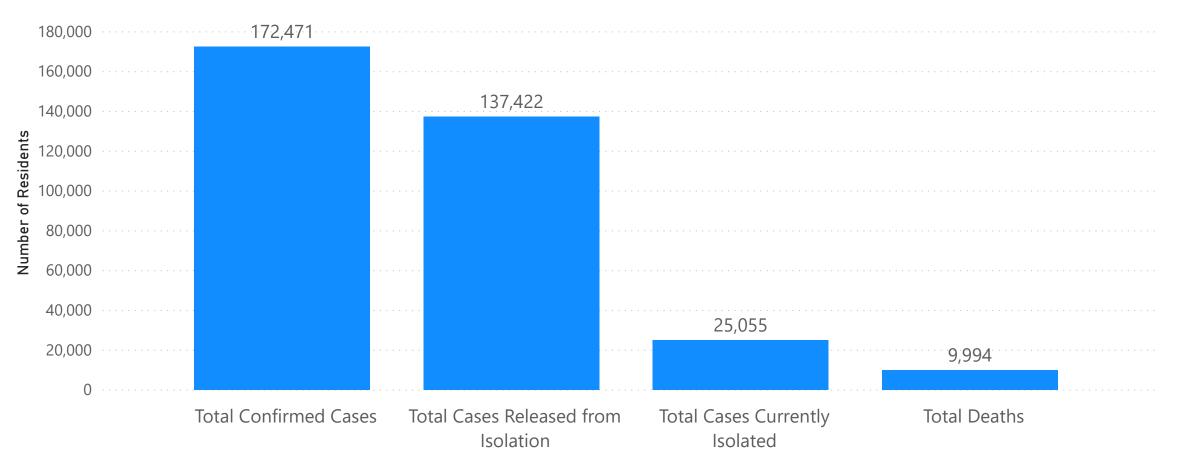

uarantine by Current Status as of November 11, 2020 | Number of<br>Residents |
|-----------------------------------------------------------------------------------------------------|------------------------|
| Total of Individuals who have Completed Monitoring<br>(no longer in Quarantine)                     | 107,158                |
| Total of Individuals Currently Undergoing<br>Monitoring/Under Quarantine                            | 6,952                  |
| Total of Individuals Subject to Quarantine                                                          | 114,110                |

Learn more about <u>quarantine or self monitoring</u>.



Massachusetts Department of Public Health COVID-19 Dashboard - Thursday, November 12, 2020 **Massachusetts Residents Isolated due to COVID-19** 



Status of all Confirmed COVID-19 Cases as of November 11, 2020

NOTE: Individuals who had a confirmed case of COVID-19 and are no longer in isolation are considered for purposes of this report to be recovered. As part of this definition, DPH is counting people as released from isolation after 21 days of illness or 21 days past the date of their test in all settings including nursing homes and state facilities.



## Massachusetts Department of Public Health COVID-19 Dashboard - Thursday, November 12, 2020 COVID-19 Cluster Categories

| Exposure Setting              | Includes                                                                                                                                                                                             |
|------------------------