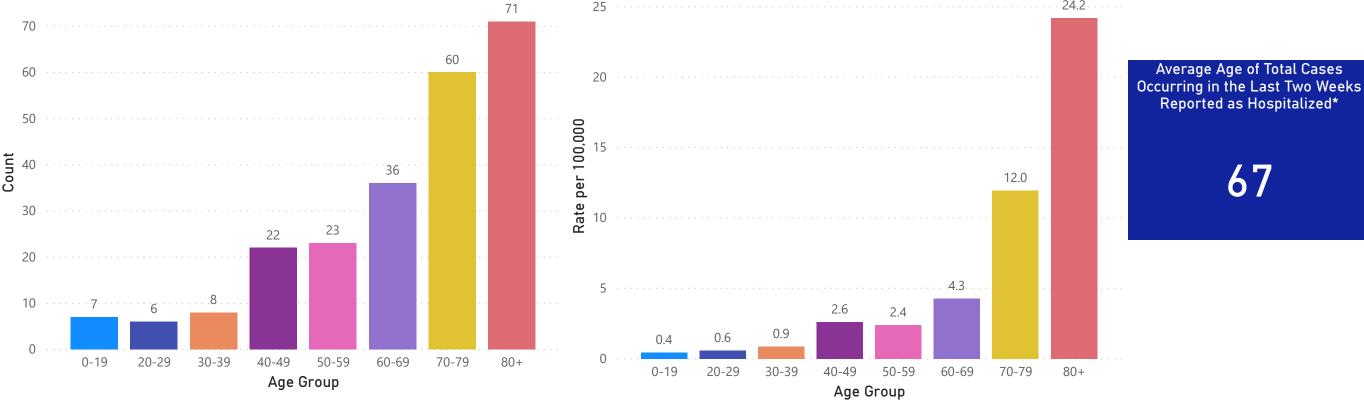

1/7/2020



Data Sources: COVID-19 Data provided by the Bureau of Infectious Disease and Laboratory Sciences, Population Estimates 2011-2019: Small Area Population Estimates 2011-2020, version 2019; Tables and Figures created by the Office of Population Health. Note: all data are current as of 8:00am on 11/11/20. Includes both probable and confirmed cases.

Massachusetts Department of Public Health COVID-19 Dashboard - Thursday, November 12, 2020



Hospitalizations & Hospitalization Rate by Age Group

## for Last Two Weeks

Total COVID-19 Cases Occurring in the Last Two Weeks who were Reported as Hospitalized\* by Age Group This data covers 10/25/2020 to 11/7/2020

Rate (per 100,000) of Total COVID-19 Cases Occurring in the Last Two Weeks who were Reported as Hospitalized\* by Age Group



Data Sources: COVID-19 Data provided by the Bureau of Infectious Disease and Laboratory Sciences; Population Estimates 2011-2019: Small Area Population Estimates 2011-2020, version 2019; Tables and Figures created by the Office of Population Health. Notes: all data are current as of 8:00am on11/11/20; \*Hospitalization refers to status at any point in time, not necessarily the current status of the patient, demographic data on hospitalized patients collected retrospectively; analysis does not include all hospitalized patients and may not add up to data totals from hospital surveys. Includes both probable and confirmed cases.



Confirmed COVID-19 Hospital Admissions by Day



Data Sources: COVID-19 Data provided by the MDPH survey of hospitals (hospital survey data are self-reported); Ta