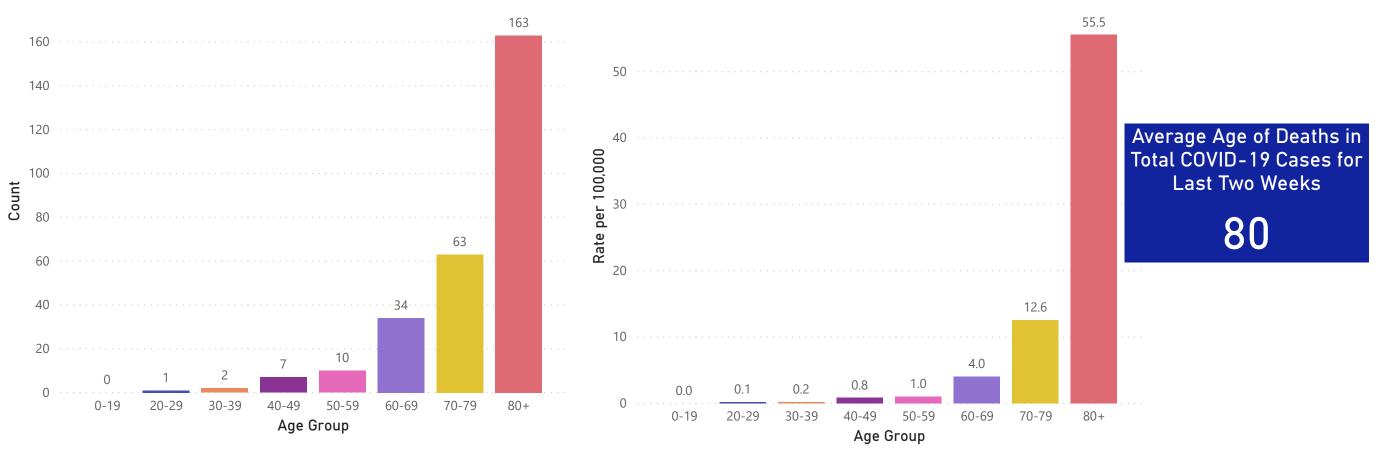

### Massachusetts Department of Public Health COVID-19 Dashboard – Thursday, November 12, 2020 Table of Contents

| Count and Rate of Confirmed COVID-19 Cases and Tests Performed in MA by City/Town                                                    | 3                |
|--------------------------------------------------------------------------------------------------------------------------------------|------------------|
| Count and Rate of Confirmed COVID-19 Cases and Tests Performed in MA by County                                                       | 28               |
| Map of Average Daily Testing Rate (per 100,000, PCR only) for COVID-19 in MA by City/Town Over Last Two Weeks                        | 29               |
| Map of Percent Positivity (PCR only) among Tests Performed for COVID-19 in MA by City/Town Over Last Two Weeks                       |                  |
| Map of Rate (per 100,000) of New Confirmed COVID-19 Cases in Past 7 Days by Emergency Medical Services (EMS) Region                  |                  |
| MA Contact Tracing: Total Cases and Contacts and Percentage Outreach Completed                                                       | 32               |
| MA Contact Tracing: Case and Contact Outreach Outcomes                                                                               |                  |
| Massachusetts Residents Quarantined due to COVID-19                                                                                  | 34               |
| Massachusetts Residents Isolated due to COVID-19                                                                                     | 35               |
| COVID Cluster by Exposure Setting Type                                                                                               | 36               |
| Daily and Cumulative COVID-19 Cases Associated with Higher Education Testing                                                         | 39               |
| Daily and Cumulative Total COVID-19 Molecular Tests Associated with Higher Education Testing                                         | 40               |
| Percent Positive of Molecular Tests in MA Associated with Higher Education Testing and Percent of Confirmed Cases by Date Associated | ited with Higher |
| Education Testing                                                                                                                    | 41               |
| Cases and Case Rate by Age Group for Last Two Weeks                                                                                  |                  |
| Cases and Case Rate by Sex for Last Two Weeks                                                                                        |                  |
| Hospitalizations & Hospitalization Rate by Age Group for Last Two Weeks                                                              | 44               |
| New Daily Confirmed COVID-19 Hospital Admissions                                                                                     |                  |
| Deaths and Death Rate by Age Group for Last Two Weeks                                                                                |                  |
| Deaths and Death Rate by County for Last Two Weeks                                                                                   |                  |
| Deaths by Sex, Previous Hospitalization, & Underlying Conditions                                                                     | 48               |
| Cases, Hospitalizations, & Deaths by Race/Ethnicity                                                                                  | 49               |
| COVID Cases and Facility-Reported Deaths in Long Term Care Facilities                                                                |                  |
| Long-Term Care Staff Surveillance Testing                                                                                            |                  |
| CMS Infection Control Surveys Conducted at Nursing Homes                                                                             |                  |
| COVID Cases in Assisted Living Residences                                                                                            |                  |
| PPE Distribution by Recipient Type and Geography                                                                                     | 95               |