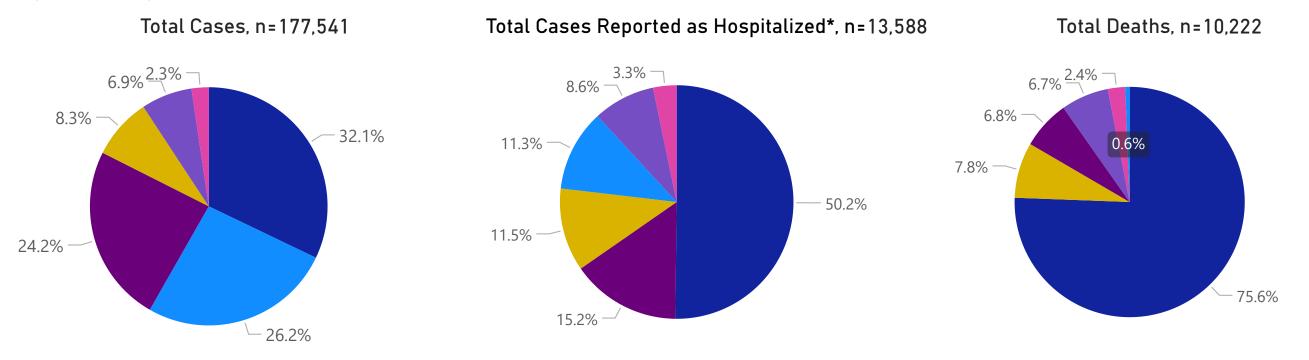

es the reporter did not know the race and ethnicity of the individual, the individual refused to provide information, or that the originating system does not capture the information. 4. Other indicates multiple races or that the originating system does not capture the information.

**Note**: COVID-19 testing is currently conducted by dozens of private labs, hospitals, and other partners and the Department of Public Health is working with these organizations to improve data reporting by race and ethnicity, to better understand where, and on whom, the burden of illness is falling so the Commonwealth can respond more effectively. On 4/8, the Commissioner of Public Health issued an Order related to collecting complete demographic information for all confirmed and suspected COVID-19 patients.



● Asian Non-Hispanic ● Black/African American Non-Hispanic ● Hispanic ● Other Non-Hispanic ● Unknown/Missing ● White Non-Hispanic

Data Sources: COVID-19 Data provided by the Bureau of Infectious Disease and Laboratory Sciences and the Registry of Vital Records and Statistics; Tables and Figures created by the Office of Population Health. Note: all data are current as of 8:00 on 11/11/20. \*Hospitalization refers to status at any point in time, not necessarily the current status of the patient/demographic data on hospitalized patients collected retrospectively; analysis does not include all hospitalized patients and may not add up to data totals from hospital surveys. Includes both probable and confirmed cases.



## Massachusetts Department of Public Health COVID-19 Dashboard - Thursday