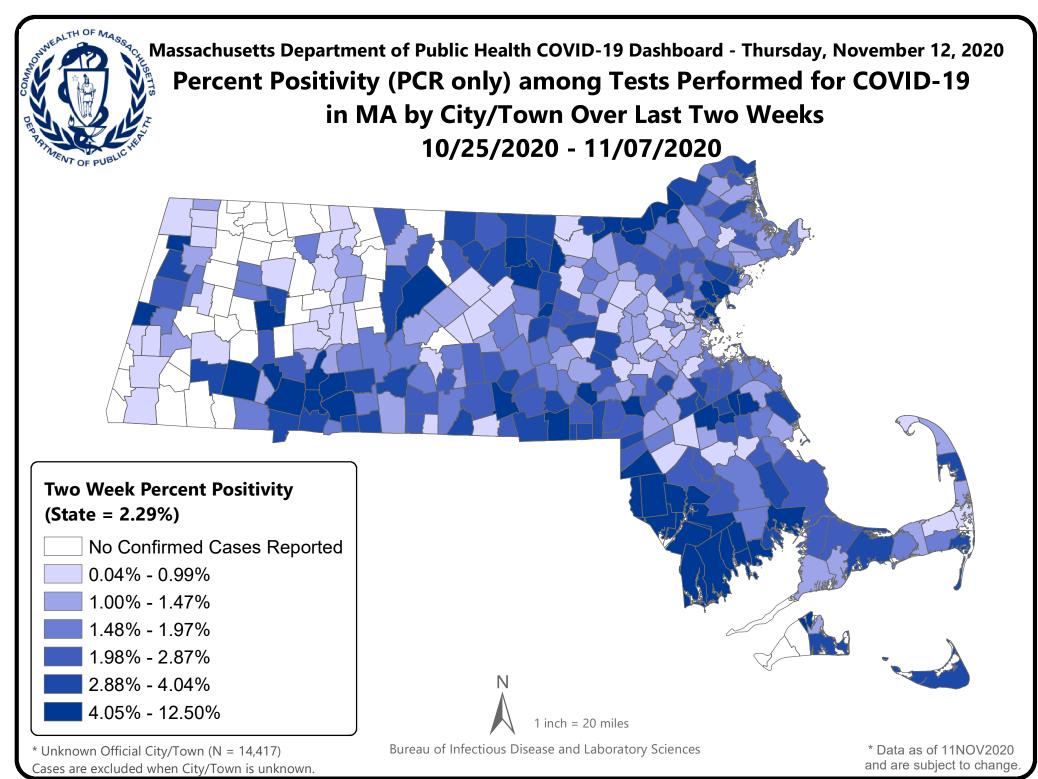

### Massachusetts Department of Public Health COVID-19 Dashboard – Thursday, November 12, 2020 Table of Contents

| Count and Rate of Confirmed COVID-19 Cases and Tests Performed in MA by City/Town                                                    | 3                |
|--------------------------------------------------------------------------------------------------------------------------------------|------------------|
| Count and Rate of Confirmed COVID-19 Cases and Tests Performed in MA by County                                                       | 28               |
| Map of Average Daily Testing Rate (per 100,000, PCR only) for COVID-19 in MA by City/Town Over Last Two Weeks                        | 29               |
| Map of Percent Positivity (PCR only) among Tests Performed for COVID-19 in MA by City/Town Over Last Two Weeks                       |                  |
| Map of Rate (per 100,000) of New Confirmed COVID-19 Cases in Past 7 Days by Emergency Medical Services (EMS) Region                  |                  |
| MA Contact Tracing: Total Cases and Contacts and Percentage Outreach Completed                                                       | 32               |
| MA Contact Tracing: Case and Contact Outreach Outcomes                                                                               |                  |
| Massachusetts Residents Quarantined due to COVID-19                                                                                  | 34               |
| Massachusetts Residents Isolated due to COVID-19                                                                                     | 35               |
| COVID Cluster by Exposure Setting Type                                                                                               | 36               |
| Daily and Cumulative COVID-19 Cases Associated with Higher Education Testing                                                         | 39               |
| Daily and Cumulative Total COVID-19 Molecular Tests Associated with Higher Education Testing                                         | 40               |
| Percent Positive of Molecular Tests in MA Associated with Higher Education Testing and Percent of Confirmed Cases by Date Associated | ited with Higher |
| Education Testing                                                                                                                    | 41               |
| Cases and Case Rate by Age Group for Last Two Weeks                                                                                  |                  |
| Cases and Case Rate by Sex for Last Two Weeks                                                                                        |                  |
| Hospitalizations & Hospitalization Rate by Age Group for Last Two Weeks                                                              | 44               |
| New Daily Confirmed COVID-19 Hospital Admissions                                                                                     |                  |
| Deaths and Death Rate by Age Group for Last Two Weeks                                                                                |                  |
| Deaths and Death Rate by County for Last Two Weeks                                                                                   |                  |
| Deaths by Sex, Previous Hospitalization, & Underlying Conditions                                                                     | 48               |
| Cases, Hospitalizations, & Deaths by Race/Ethnicity                                                                                  | 49               |
| COVID Cases and Facility-Reported Deaths in Long Term Care Facilities                                                                |                  |
| Long-Term Care Staff Surveillance Testing                                                                                            |                  |
| CMS Infection Control Surveys Conducted at Nursing Homes                                                                             |                  |
| COVID Cases in Assisted Living Residences                                                                                            |                  |
| PPE Distribution by Recipient Type and Geography                                                                                     | 95               |