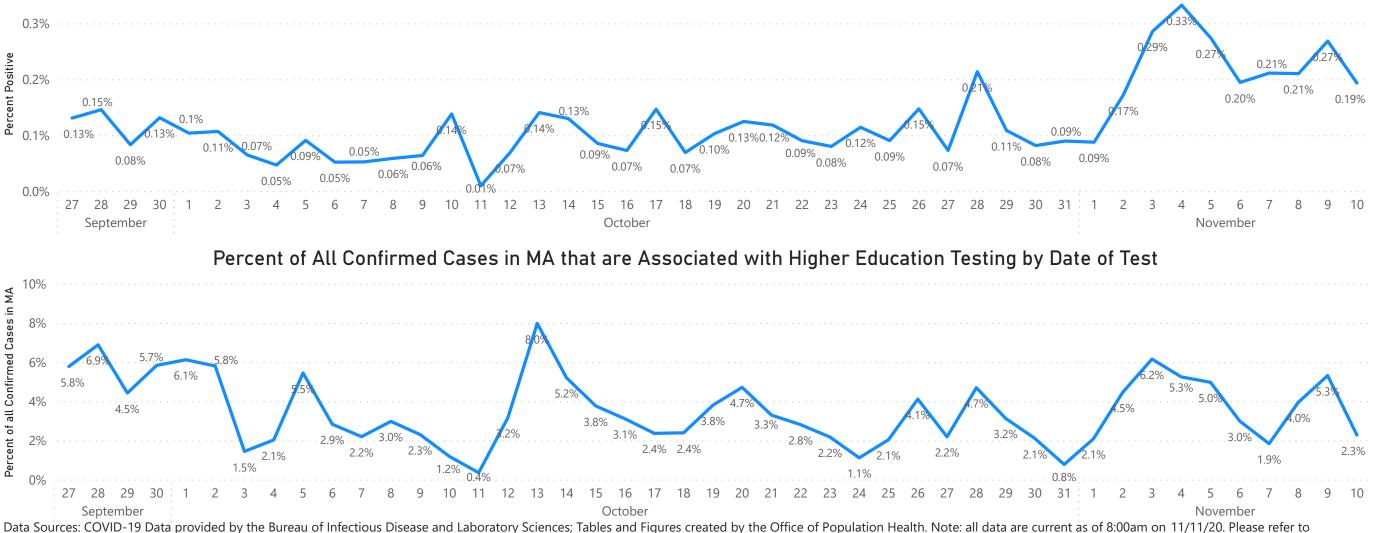

on testing volumes, cases, percent positive and percent of new cases identified through testing by MA higher education institutions. These data will be compiled and included here weekly. Other colleges and universities may also be coordinating or conducting laboratory testing for their students, faculty and staff but not identifying that in the laboratory reports they send to DPH.

#### Uni\_percent positives



Massachusetts Department of Public Health COVID-19 Dashboard - Thursday, November 12, 2020 Percent Positive of Molecular Tests in MA Associated with Higher Education Testing and Percent of Confirmed Cases by Date Associated with Higher Education Testing (8/15/2020 to 11/10/2020)

Percent of Molecular Tests Associated with Higher Education Testing that are Positive by Date of Test



Data Sources: COVID-19 Data provided by the Bureau of Infectious Disease and Laboratory Sciences; Tables and Figures created by the Office of Population Health. Note: all data are current as of 8:00am on 11/11/20. Please refer to previous page for the daily counts of the new molecular tests associated with higher education settings by date of test. DPH is now providing this additional data on testing volumes, cases, percent positive and percent of new cases identified through testing by MA higher education institutions. These data will be compiled and included here weekly. Other colleges and universities may also be coordinating or conducting laboratory testing for their students, faculty and staff but not identifying that in the laboratory reports they send to DPH.



Massachusetts Depa