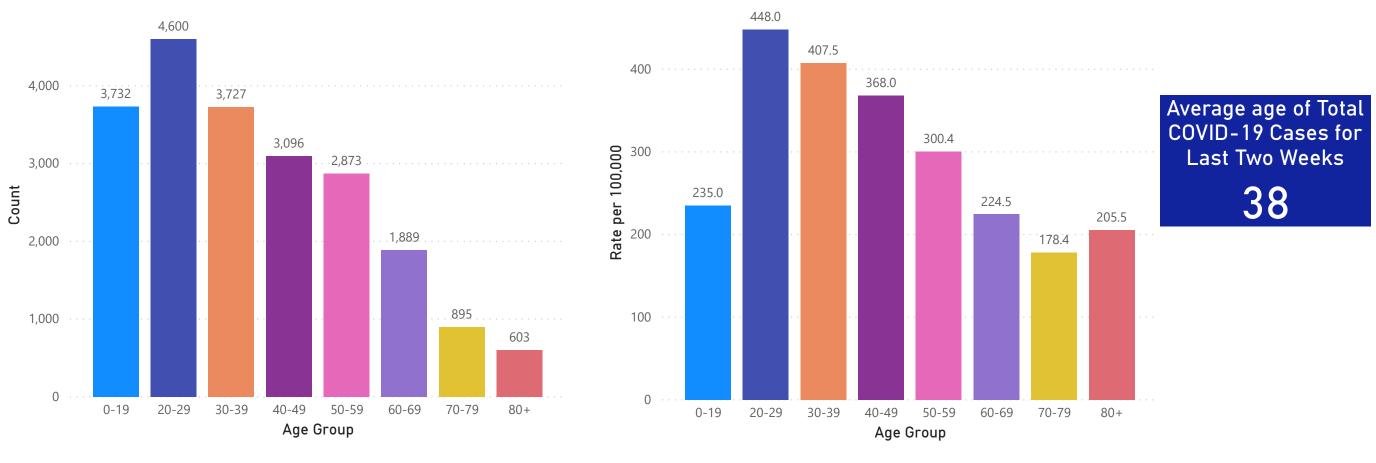

ith higher education settings by date of test. DPH is now providing this additional data on testing volumes, cases, percent positive and percent of new cases identified through testing by MA higher education institutions. These data will be compiled and included here weekly. Other colleges and universities may also be coordinating or conducting laboratory testing for their students, faculty and staff but not identifying that in the laboratory reports they send to DPH.



Massachusetts Department of Public Health COVID-19 Dashboard - Thursday, November 12, 2020

# Cases and Case Rate by Age Group for Last Two Weeks

This data covers 10/25/2020 to 11/7/2020

#### Total COVID-19 Cases by Age Group for Last Two Weeks

Rate (per 100,000) of Total COVID-19 Cases by Age Group for Last Two Weeks



Data Sources: COVID-19 Data provided by the Bureau of Infectious Disease and Laboratory Sciences, Population Estimates 2011-2019: Small Area Population Estimates 2011-2020, version 2019; Tables and Figures created by the Office of Population Health. Note: all data are current as of 8:00am on 11/11/20. Includes both probable and confirmed cases.



Massachusetts Department of Public Health COVID-19 Dashboard - Thursday, November 12, 2020 Cases and Case Rate by Sex for Last Two Weeks

This data covers 10/25/2020 to 11/7/2020



Data Sources: COVID-19 Data provided by the Bureau of Infectious Disease and Laboratory Sciences, Population Estimates 2011-2019: Small Area Population Estimates 2011-2020, version 2019; Tables and Figures created by the Office of Population Health. Note: all data a