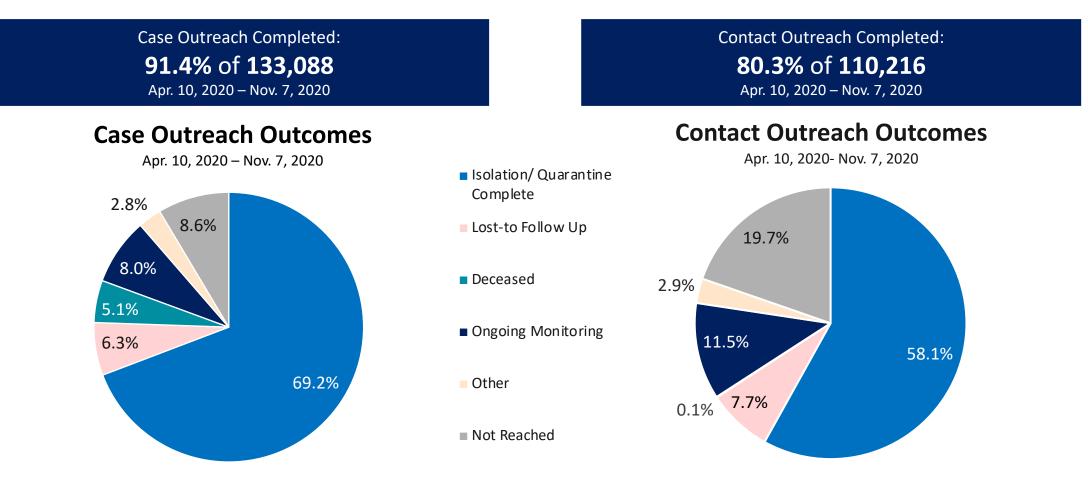

### Massachusetts Department of Public Health COVID-19 Dashboard – Thursday, November 12, 2020 Table of Contents

| Count and Rate of Confirmed COVID-19 Cases and Tests Performed in MA by City/Town                                                    | 3                |
|--------------------------------------------------------------------------------------------------------------------------------------|------------------|
| Count and Rate of Confirmed COVID-19 Cases and Tests Performed in MA by County                                                       | 28               |
| Map of Average Daily Testing Rate (per 100,000, PCR only) for COVID-19 in MA by City/Town Over Last Two Weeks                        | 29               |
| Map of Percent Positivity (PCR only) among Tests Performed for COVID-19 in MA by City/Town Over Last Two Weeks                       |                  |
| Map of Rate (per 100,000) of New Confirmed COVID-19 Cases in Past 7 Days by Emergency Medical Services (EMS) Region                  |                  |
| MA Contact Tracing: Total Cases and Contacts and Percentage Outreach Completed                                                       | 32               |
| MA Contact Tracing: Case and Contact Outreach Outcomes                                                                               |                  |
| Massachusetts Residents Quarantined due to COVID-19                                                                                  | 34               |
| Massachusetts Residents Isolated due to COVID-19                                                                                     | 35               |
| COVID Cluster by Exposure Setting Type                                                                                               | 36               |
| Daily and Cumulative COVID-19 Cases Associated with Higher Education Testing                                                         | 39               |
| Daily and Cumulative Total COVID-19 Molecular Tests Associated with Higher Education Testing                                         | 40               |
| Percent Positive of Molecular Tests in MA Associated with Higher Education Testing and Percent of Confirmed Cases by Date Associated | ited with Higher |
| Education Testing                                                                                                                    | 41               |
| Cases and Case Rate by Age Group for Last Two Weeks                                                                                  |                  |
| Cases and Case Rate by Sex for Last Two Weeks                                                                                        |                  |
| Hospitalizations & Hospitalization Rate by Age Group for Last Two Weeks                                                              | 44               |
| New Daily Confirmed COVID-19 Hospital Admissions                                                                                     |                  |
| Deaths and Death Rate by Age Group for Last Two Weeks                                                                                |                  |
| Deaths and Death Rate by County for Last Two Weeks                                                                                   |                  |
| Deaths by Sex, Previous Hospitalization, & Underlying Conditions                                                                     | 48               |
| Cases, Hospitalizations, & Deaths by Race/Ethnicity                                                                                  | 49               |
| COVID Cases and Facility-Reported Deaths in Long Term Care Facilities                                                                |                  |
| Long-Term Care Staff Surveillance Testing                                                                                            |                  |
| CMS Infection Control Surveys Conducted at Nursing Homes                                                                             |                  |
| COVID Cases in Assisted Living Residences                                                                                            |                  |
| PPE Distribution by Recipient Type and Geography                                                                                     | 95               |