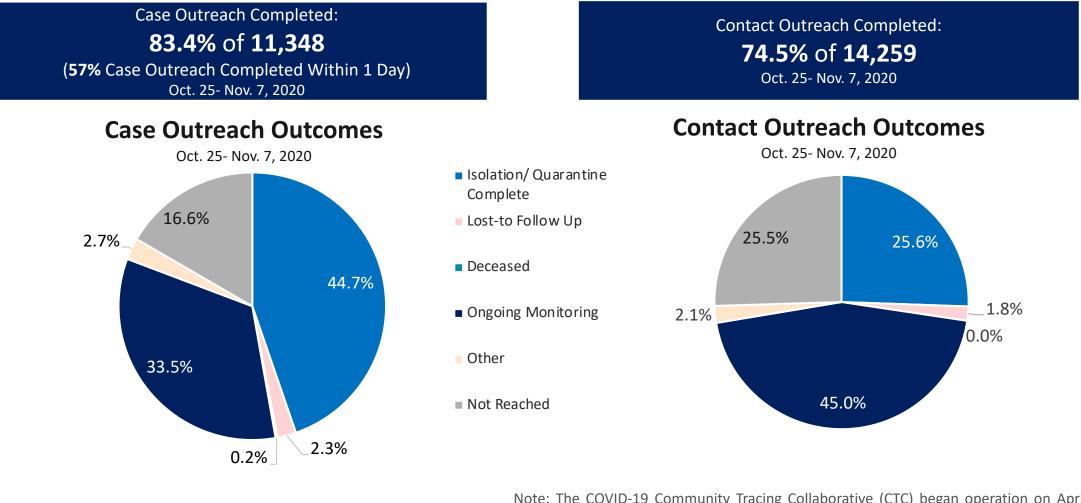

ion if their regional transmission is above or below 40 new cases per 100,000 residents.



Massachusetts Department of Public Health COVID-19 Dashboard – Thursday, November 12, 2020 MA Contact Tracing: Case and Contact Outreach Outcomes



<u>Note</u>: The COVID-19 Community Tracing Collaborative (CTC) began operation on April 10, 2020. Data in this dashboard reflect the combined contact tracing conducted by Local Health Departments, Massachusetts Department of Public Health (MDPH) and the CTC since that date. Prior to April 10, 2020, all COVID-19 contact tracing in Massachusetts was conducted by Local Health Departments.



Massachusetts Department of Public Health COVID-19 Dashboard – Thursday, November 12, 2020 MA Contact Tracing: Case and Contact Outreach Outcomes for Last Two Weeks



 Total Workforce (Nov. 10, 2020)
 2,061

Combined case investigation, contact tracing, and monitoring workforce

<u>Note</u>: The COVID-19 Community Tracing Collaborative (CTC) began operation on April 10, 2020. Data in this dashboard reflect the combined contact tracing conducted by Local Health Departments, Massachusetts Department of Public Health (MDPH) and the CTC since that date. Prior to April 10, 2020, all COVID-19 contact tracing in Massachusetts was conducted by Local Health Departments.



Massachusetts Department of Public Health COVID-19 Dashboard - Thursday, November 12, 2020 Massachusetts Residents Quarantined due to COVID-19

Data are accurate as of 11/10/2020 at 5p.m.

| Massachusetts Residents Subject to COVID-19<br>Quarantine by Current Status as of November 11, 2020 |