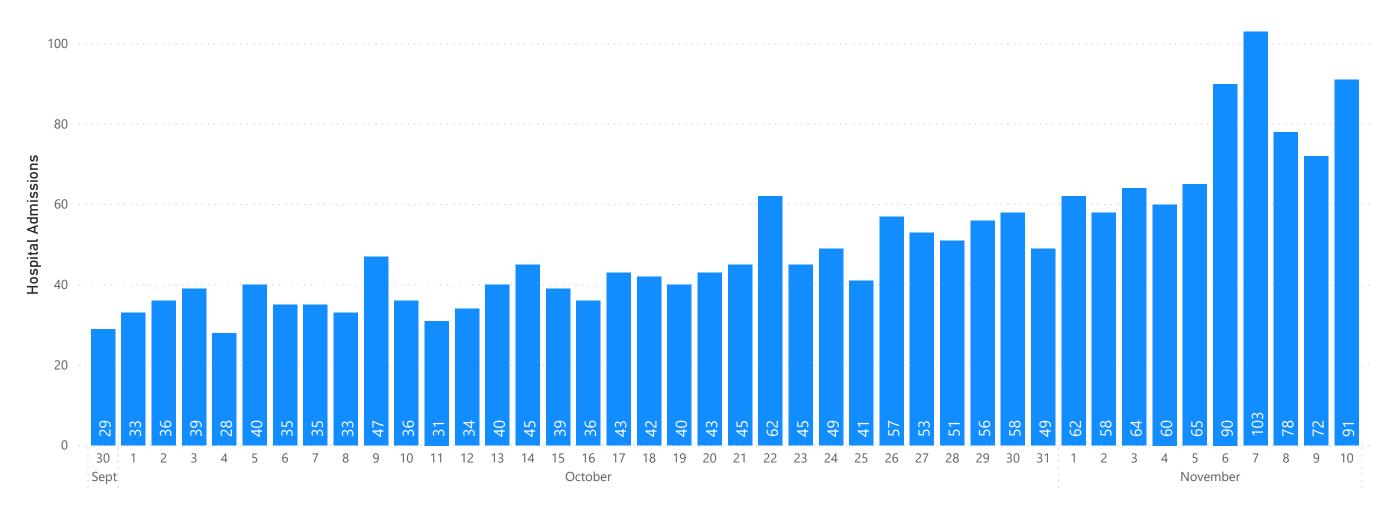

### Massachusetts Department of Public Health COVID-19 Dashboard – Thursday, November 12, 2020 Table of Contents

| Count and Rate of Confirmed COVID-19 Cases and Tests Performed in MA by City/Town                                                    | 3                |
|--------------------------------------------------------------------------------------------------------------------------------------|------------------|
| Count and Rate of Confirmed COVID-19 Cases and Tests Performed in MA by County                                                       | 28               |
| Map of Average Daily Testing Rate (per 100,000, PCR only) for COVID-19 in MA by City/Town Over Last Two Weeks                        | 29               |
| Map of Percent Positivity (PCR only) among Tests Performed for COVID-19 in MA by City/Town Over Last Two Weeks                       |                  |
| Map of Rate (per 100,000) of New Confirmed COVID-19 Cases in Past 7 Days by Emergency Medical Services (EMS) Region                  |                  |
| MA Contact Tracing: Total Cases and Contacts and Percentage Outreach Completed                                                       | 32               |
| MA Contact Tracing: Case and Contact Outreach Outcomes                                                                               |                  |
| Massachusetts Residents Quarantined due to COVID-19                                                                                  | 34               |
| Massachusetts Residents Isolated due to COVID-19                                                                                     | 35               |
| COVID Cluster by Exposure Setting Type                                                                                               | 36               |
| Daily and Cumulative COVID-19 Cases Associated with Higher Education Testing                                                         | 39               |
| Daily and Cumulative Total COVID-19 Molecular Tests Associated with Higher Education Testing                                         | 40               |
| Percent Positive of Molecular Tests in MA Associated with Higher Education Testing and Percent of Confirmed Cases by Date Associated | ited with Higher |
| Education Testing                                                                                                                    | 41               |
| Cases and Case Rate by Age Group for Last Two Weeks                                                                                  |                  |
| Cases and Case Rate by Sex for Last Two Weeks                                                                                        |                  |
| Hospitalizations & Hospitalization Rate by Age Group for Last Two Weeks                                                              | 44               |
| New Daily Confirmed COVID-19 Hospital Admissions                                                                                     |                  |
| Deaths and Death Rate by Age Group for Last Two Weeks                                                                                |                  |
| Deaths and Death Rate by County for Last Two Weeks                                                                                   |                  |
| Deaths by Sex, Previous Hospitalization, & Underlying Conditions                                                                     | 48               |
| Cases, Hospitalizations, & Deaths by Race/Ethnicity                                                                                  | 49               |
| COVID Cases and Facility-Reported Deaths in Long Term Care Facilities                                                                |                  |
| Long-Term Care Staff Surveillance Testing                                                                                            |                  |
| CMS Infection Control Surveys Conducted at Nursing Homes                                                                             |                  |
| COVID Cases in Assisted Living Residences                                                                                            |                  |
| PPE Distribution by Recipient Type and Geography                                                                                     | 95               |