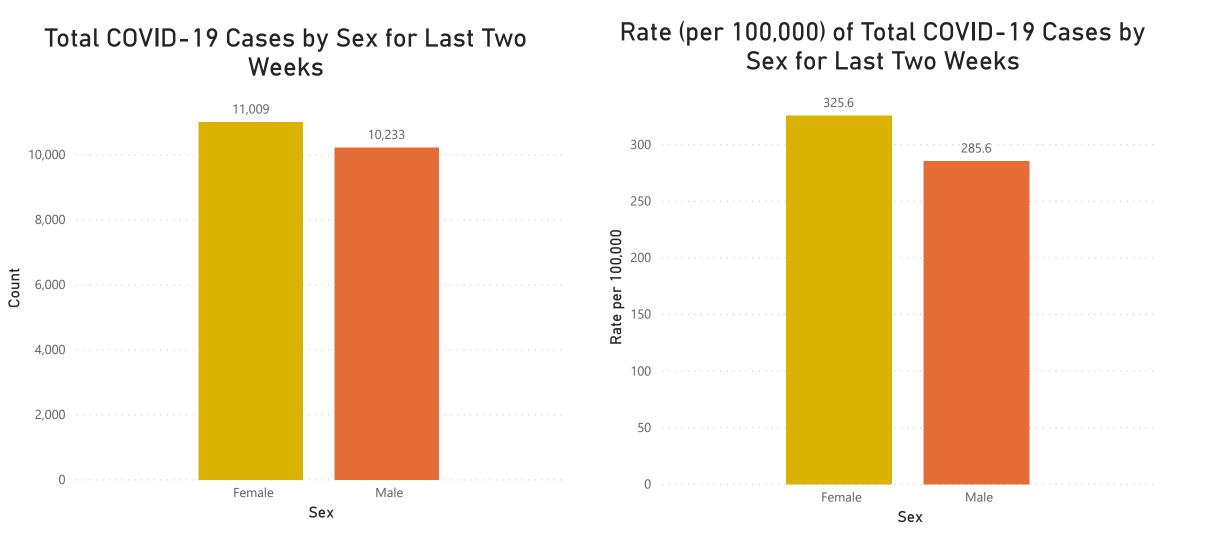

oard - Thursday, November 12, 2020

# Cases and Case Rate by Age Group for Last Two Weeks

This data covers 10/25/2020 to 11/7/2020

#### Total COVID-19 Cases by Age Group for Last Two Weeks

Rate (per 100,000) of Total COVID-19 Cases by Age Group for Last Two Weeks



Data Sources: COVID-19 Data provided by the Bureau of Infectious Disease and Laboratory Sciences, Population Estimates 2011-2019: Small Area Population Estimates 2011-2020, version 2019; Tables and Figures created by the Office of Population Health. Note: all data are current as of 8:00am on 11/11/20. Includes both probable and confirmed cases.



Massachusetts Department of Public Health COVID-19 Dashboard - Thursday, November 12, 2020 Cases and Case Rate by Sex for Last Two Weeks

This data covers 10/25/2020 to 11/7/2020



Data Sources: COVID-19 Data provided by the Bureau of Infectious Disease and Laboratory Sciences, Population Estimates 2011-2019: Small Area Population Estimates 2011-2020, version 2019; Tables and Figures created by the Office of Population Health. Note: all data are current as of 8:00am on 11/11/20. Includes both probable and confirmed cases.

Massachusetts Department of Public Health COVID-19 Dashboard - Thursday, November 12, 2020



Hospitalizations & Hospitalization Rate by Age Group

## for Last Two Weeks

Total COVID-19 Cases Occurring in the Last Two Weeks who were Reported as Hospitalized\* by Age Group This data covers 10/25/2020 to 11/7/2020

Rate (per 100,000) of Total COVID-19 Cases Occurring in the Last Two Weeks who were Reported as Hospitalized\* by Age Group



Data Sou