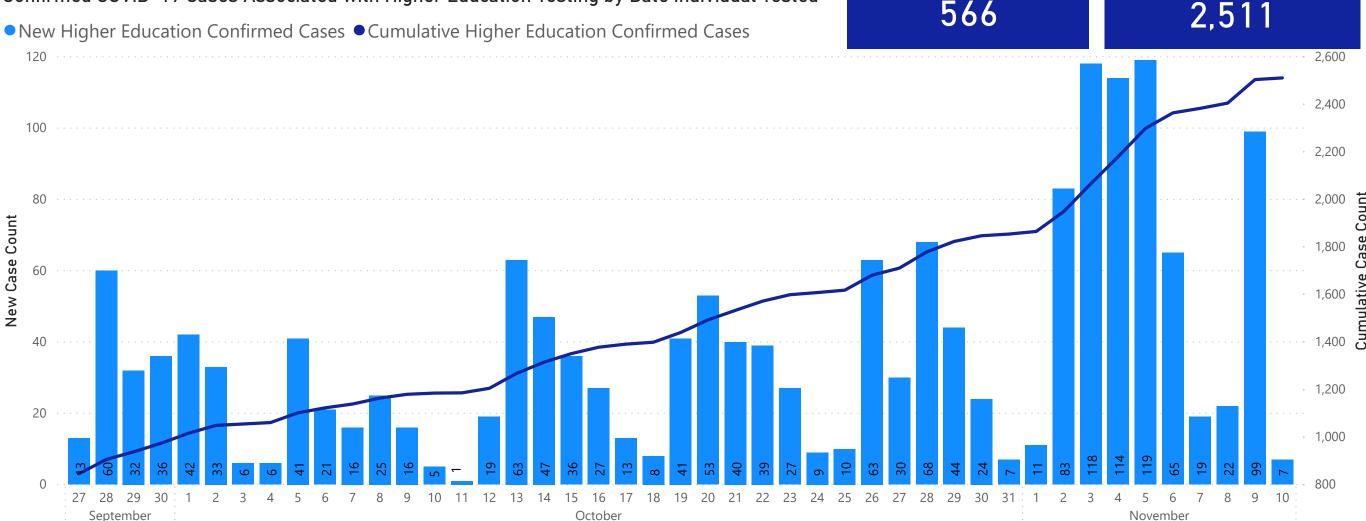

77,356 cases are associated with closed clusters

Source of data: Massachusetts Department of Public Health, Bureau of Infectious Disease and Laboratory Sciences. Long Term Care Facility Data from the National Healthcare Safety Network beginning 5/31/2020. All other data from MAVEN and are subject to change. Only clusters consisting of two or more confirmed Massachusetts cases with a common exposure have been included.



# Massachusetts Department of Public Health COVID-19 Dashboard Thursday, November 12, 2020 Daily and Cumulative COVID-19 Cases Associated with Higher Education Testing (8/15/2020 to 11/10/2020) New Confirmed COVID-19 Cases Associated with Higher Education Testing Since Last Week

Confirmed COVID-19 Cases Associated with Higher Education Testing by Date Individual Tested



Data Sources: COVID-19 Data provided by the Bureau of Infectious Disease and Laboratory Sciences; Tables and Figures created by the Office of Population Health. Note: all data are current as of 8:00am on 11/11/20. **DPH is now** providing this additional data on testing volumes, cases, percent positive and percent of new cases identified through testing by MA higher education institutions. These data will be compiled and included here weekly. Other colleges and universities may also be coordinating or conducting laboratory testing for their students, faculty and staff but not identifying that in the laboratory reports they send to DPH.



Massachusetts Department of Public Health COVID-19 Dashboard - Thursday, November 12, 2020 Daily and Cumulative Total COVID-19 Molecular Tests Associat