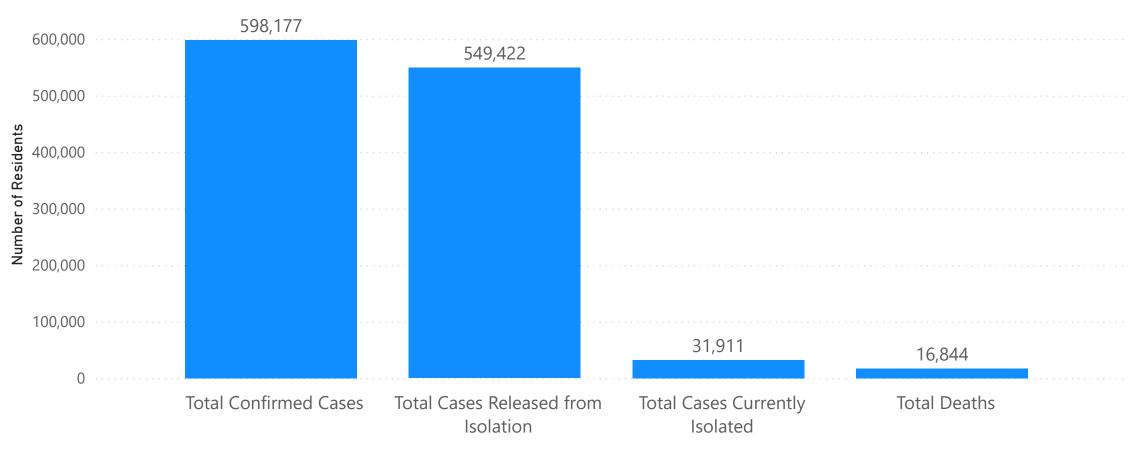

s was conducted by Local Health Departments.

## **Massachusetts Residents Quarantined due to COVID-19**

Data are accurate as of 3/30/2021 at 5p.m.

| Massachusetts Residents Subject to COVID-19<br>Quarantine by Current Status as of March 31, 2021 | Number of<br>Residents |
|--------------------------------------------------------------------------------------------------|------------------------|
| Total of Individuals Currently Undergoing<br>Monitoring/Under Quarantine                         | 11,139                 |
| Total of Individuals who have Completed Monitoring (no longer in Quarantine)                     | 271,176                |



## Massachusetts Department of Public Health COVID-19 Dashboard - Thursday, April 01, 2021 Massachusetts Residents Isolated due to COVID-19





NOTE: Individuals who had a confirmed case of COVID-19 and are no longer in isolation are considered for purposes of this report to be recovered. As part of this definition, DPH is counting people as released from isolation after 21 days of illness or 21 days past the date of their test in all settings including nursing homes and state facilities.



## Massachusetts Department of Public Health COVID-19 Dashboard -

## **COVID-19 Cluster Categories**

| Exposure Setting              | Includes                                                                                                                                                                                                      |
|-------------------------------|-------------------------------------------------------------------