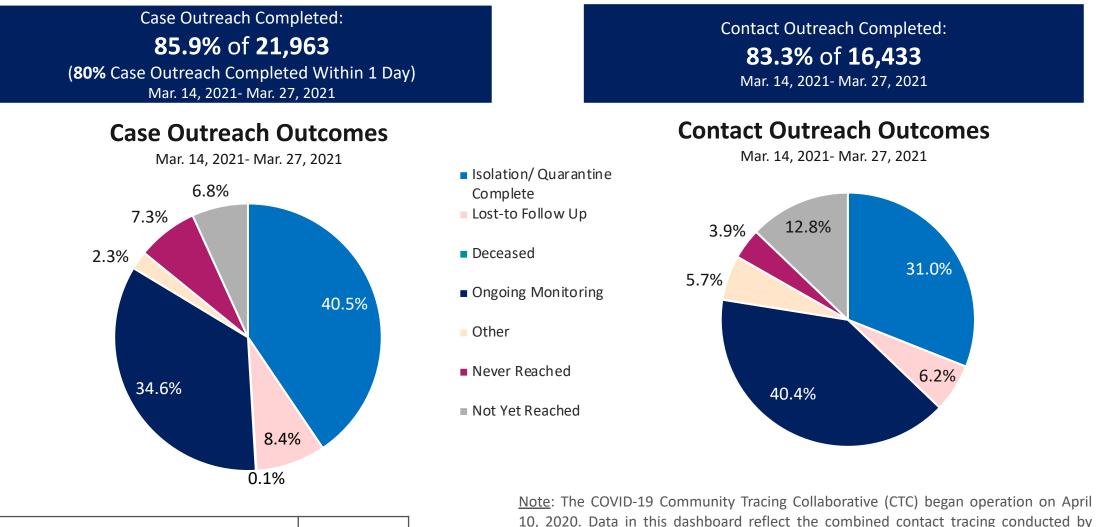

rent action if their regional transmission is above or below 40 new cases per 100,000 residents.



Massachusetts Department of Public Health COVID-19 Dashboard – Thursday, April 1, 2021 MA Contact Tracing: Case and Contact Outreach Outcomes



<u>Note</u>: The COVID-19 Community Tracing Collaborative (CTC) began operation on April 10, 2020. Data in this dashboard reflect the combined contact tracing conducted by Local Health Departments, Massachusetts Department of Public Health (MDPH) and the CTC since that date. Prior to April 10, 2020, all COVID-19 contact tracing in Massachusetts was conducted by Local Health Departments.



Massachusetts Department of Public Health COVID-19 Dashboard – Thursday, April 1, 2021 MA Contact Tracing: Case and Contact Outreach Outcomes for Last Two Weeks



**Total Workforce** (Mar. 30, 2021) **3,** 



Combined case investigation, contact tracing, and monitoring workforce

28

Local Health Departments, Massachusetts Department of Public Health (MDPH) and the CTC since that date. Prior to April 10, 2020, all COVID-19 contact tracing in

Massachusetts was conducted by Local Health Departments.

## **Massachusetts Residents Quarantined due to COVID-19**

Data are accurate as of 3/30/2021 at 5p.m.

| Massachusetts Residents Subject to COVID-19<br>Quarantine by Current Status as of March 31, 2021 | Number of<br>Residents |
|--------------------------------------------------------------------------------------------------|------------------------|
| Total of Individuals Currently Undergoing<br>Monitoring/Under Quarantine