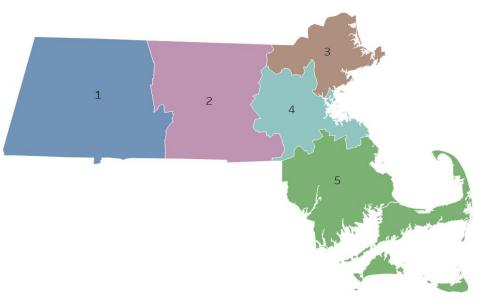

#### Massachusetts Department of Public Health COVID-19 Dashboard Table of Contents

| Monitoring COVID – 19 Variants                                                                                      | 3  |
|---------------------------------------------------------------------------------------------------------------------|----|
| Count and Rate of Confirmed COVID-19 Cases and Tests Performed in MA by City/Town                                   | 4  |
| Map of Rate (per 100,000) of New Confirmed COVID-19 Cases in Past 7 Days by Emergency Medical Services (EMS) Region | 26 |
| MA Contact Tracing: Total Cases and Contacts and Percentage Outreach Completed                                      | 27 |
| MA Contact Tracing: Case and Contact Outreach Outcomes                                                              | 28 |
| Massachusetts Residents Quarantined due to COVID-19                                                                 | 29 |
| Massachusetts Residents Isolated due to COVID-19                                                                    |    |
| COVID Cluster by Exposure Setting Type                                                                              | 31 |
| COVID Cases and Facility-Reported Deaths in Long Term Care Facilities                                               |    |
| Long-Term Care Staff Surveillance Testing                                                                           | 43 |
| CMS Infection Control Surveys Conducted at Nursing Homes                                                            | 61 |
| COVID Cases in Assisted Living Residences                                                                           | 72 |
| PPE Distribution by Recipient Type and Geography                                                                    | 77 |