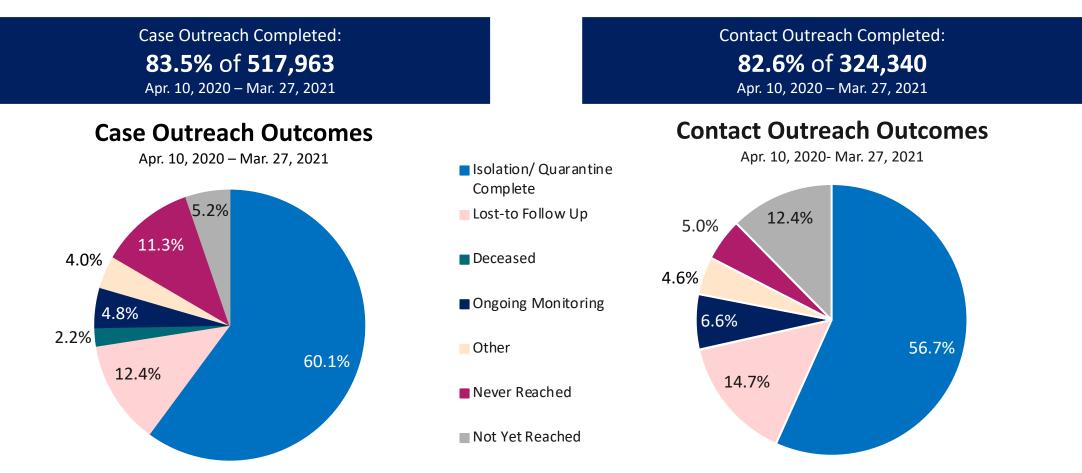

|
| 5          | 215                   |



#### Notes

(1) Massachusetts is divided into five geographical EMS regions. For more information, please see https://www.mass.gov/service-details/ems-regions-in-massachusetts.

(2) Cases per 100,000 for each EMS region are calculated as the number of new cases within a region divided by that region's population multiplied by 100,000.

(3) Data source: MAVEN and Umass Donahue Institute Population Estimates.

(4) Congregate care testing surveillance guidance requires facilities to take different action if their regional transmission is above or below 40 new cases per 100,000 residents.



Massachusetts Department of Public Health COVID-19 Dashboard – Thursday, April 1, 2021 MA Contact Tracing: Case and Contact Outreach Outcomes



<u>Note</u>: The COVID-19 Community Tracing Collaborative (CTC) began operation on April 10, 2020. Data in this dashboard reflect the combined contact tracing conducted by Local Health Departments, Massachusetts Department of Public Health (MDPH) and the CTC since that date. Prior to April 10, 2020, all COVID-19 contact tracing in Massachusetts was conducted by Local Health Departments.



Massachusetts Department of Public Health COVID-19 Dashboard – Thursday, April 1, 2021 MA Contact Tracing: Case and Contact Outreach Outcomes for Last Two Weeks



**Total Workforce** (Mar. 30, 2021) **3,** 



Combined case investigation, contact tracing, and monitoring workforce

28

Local Health Departments, Massachusetts Department of Public Health (MDPH) and the CTC since that date. Prior to April