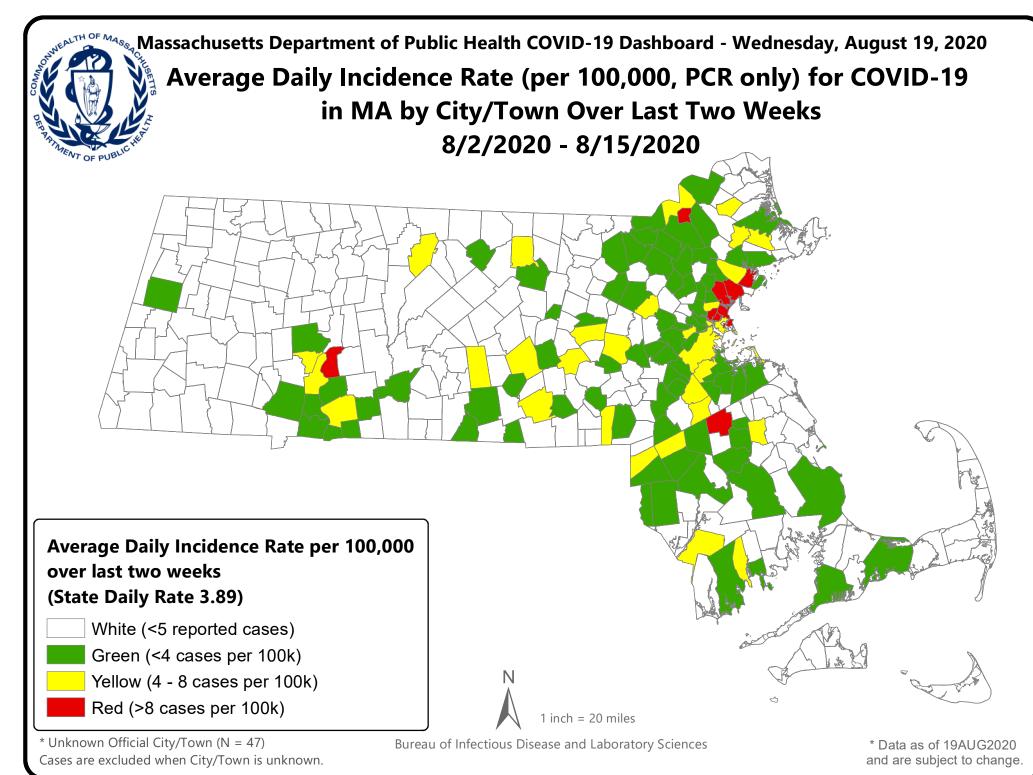

### Massachusetts Department of Public Health COVID-19 Dashboard - Wednesday, August 19, 2020 Table of Contents

| Count and Rate of Confirmed COVID-19 Cases and Tests Performed in MA by City/TownPa                                                                                                                                                                                                                                                                                                                                                       | age 3  |
|-------------------------------------------------------------------------------------------------------------------------------------------------------------------------------------------------------------------------------------------------------------------------------------------------------------------------------------------------------------------------------------------------------------------------------------------|--------|
| Count and Rate of Confirmed COVID-19 Cases and Tests Performed in MA by CountyPa                                                                                                                                                                                                                                                                                                                                                          |        |
| Map of Average Daily Incidence Rate (per 100,000, PCR only) for COVID-19 in MA by City/Town Over Last Two WeeksPa                                                                                                                                                                                                                                                                                                                         | age 24 |
| Map of Average Daily Testing Rate (per 100,000, PCR only) for COVID-19 in MA by City/Town Over Last Two WeeksPa                                                                                                                                                                                                                                                                                                                           | age 25 |
| Map of Percent Positivity (PCR only) among Tests Performed for COVID-19 in MA by City/Town Over Last Two WeeksPa                                                                                                                                                                                                                                                                                                                          | age 26 |
| Map of Rate (per 100,000) of New Confirmed COVID-19 Cases in Past 7 Days by Emergency Medical Services (EMS) RegionPa                                                                                                                                                                                                                                                                                                                     | age 27 |
| Massachusetts Residents Quarantined due to COVID-19Pa                                                                                                                                                                                                                                                                                                                                                                                     | age 28 |
| Massachusetts Residents Quarantined due to COVID-19Pa<br>Massachusetts Residents Isolated due to COVID-19Pa                                                                                                                                                                                                                                                                                                                               | age 29 |
| MA Contact Tracing: Total Cases and Contacts and Percentage Outreach CompletedPa                                                                                                                                                                                                                                                                                                                                                          | age 30 |
| MA Contact Tracing: Case and Contact Outreach OutcomesPa                                                                                                                                                                                                                                                                                                                                                                                  | age 31 |
| Cases and Case Rate by Age Group for Last Two WeeksPa                                                                                                                                                                                                                                                                                                                                                                                     | age 32 |
| Cases and Case Rate by Age Group for Last Two WeeksPa<br>Cases and Case Rate by Sex for Last Two WeeksPa                                                                                                                                                                                                                                                                                                                                  | age 33 |
| Hospitalizations & Hospitalization Rate by Age Group for Last Two WeeksPa                                                                                                                                                                                                                                                                                                                                                                 | age 34 |
| Deaths and Death Rate by Age Group for Last Two WeeksP                                                                                                                                                                                                                                                                                                                                                                                    | age 35 |
|                                                                                                                                                                                                                                                                                                                                                                                                                                           | age 36 |
| Probable Case InformationProbable Case Information | age 37 |
| Daily and Cumulative Probable CasesP                                                                                                                                                                                                                                                                                                                                                                                                      | age 38 |
| COVID Cases and Facility-Reported Deaths in Long Term Care FacilitiesP                                                                                                                                                                                                                                                                                                                                                                    | age 39 |
| Long-Term Care Staff Surveillance TestingPa                                                                                                                                                                                                                                                                                                                                                                                               |        |
| CMS Infection Control Surveys Conducted at Nursing HomesP                                                                                                                                                                                                                                                                                                                                                                                 |        |
| COVID Cases in Assisted Living ResidencesP                                                                                                                                                                                                                                                                                                                                                                                                | age 77 |
| PPE Distribution by Recipient Type and GeographyPa                                                                                                                                                                                                                                                                                                                                                                                        | age 82 |