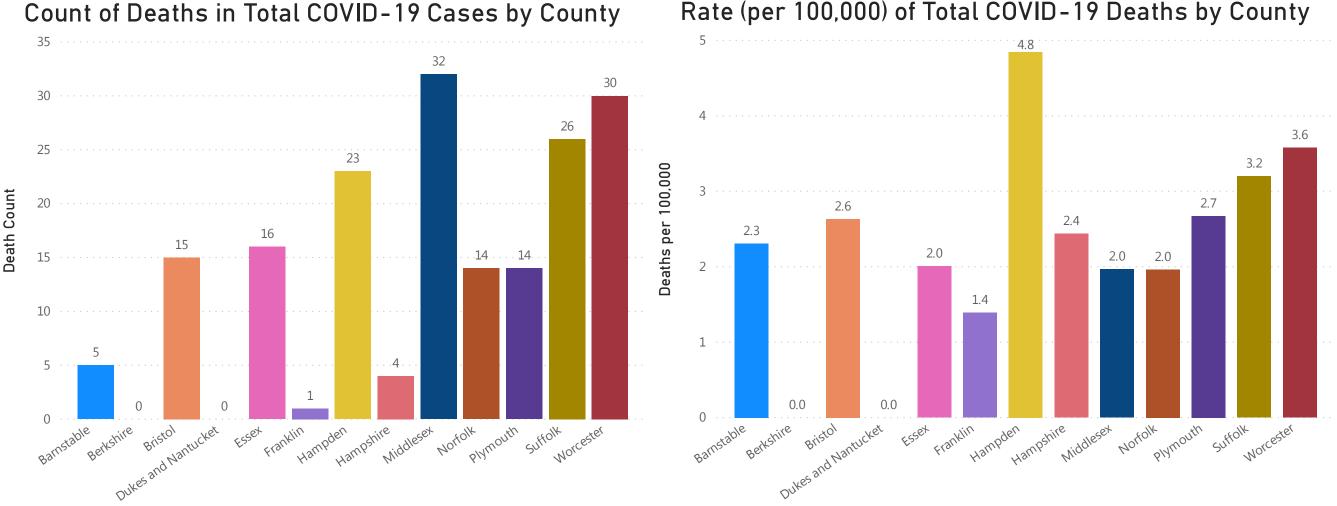

Massachusetts Department of Public Health COVID-19 Dashboard - Wednesday, August 19, 2020 Weekly COVID-19 Public Health Report

> The Weekly COVID-19 Public Health Report includes enhanced, more granular information to be updated on a weekly, or biweekly basis, including town-by-town case and testing information, cases and deaths in Long Term Care Facilities, updates on nursing facility audit results, and more.