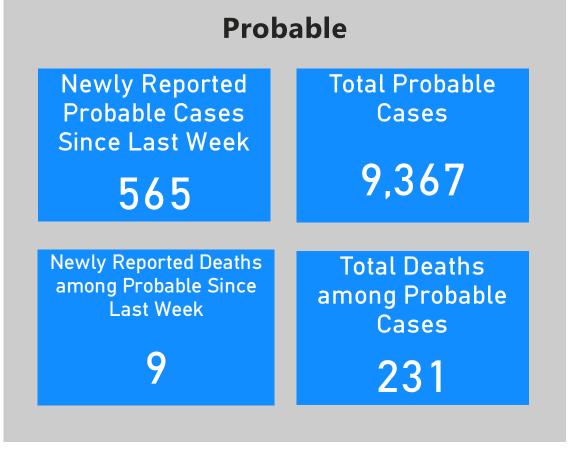

Massachusetts Department of Public Health COVID-19 Dashboard - Wednesday, August 19, 2020 Weekly COVID-19 Public Health Report

> The Weekly COVID-19 Public Health Report includes enhanced, more granular information to be updated on a weekly, or biweekly basis, including town-by-town case and testing information, cases and deaths in Long Term Care Facilities, updates on nursing facility audit results, and more.