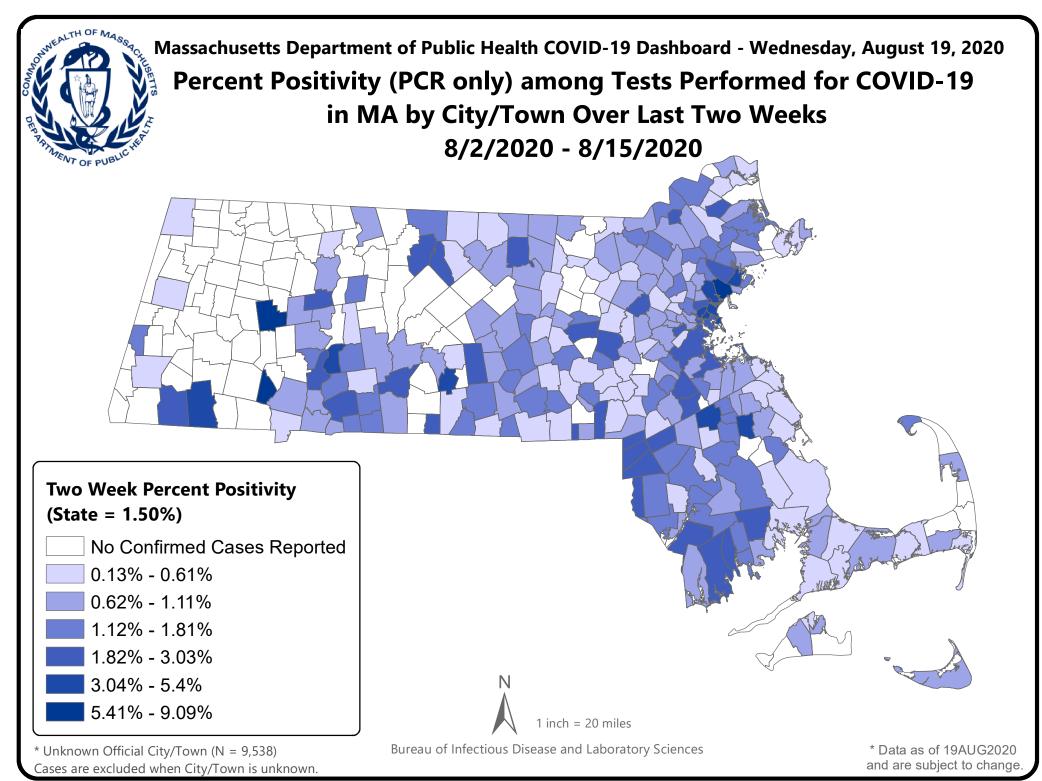

### Massachusetts Department of Public Health COVID-19 Dashboard - Wednesday, August 19, 2020 Table of Contents

| Count and Rate of Confirmed COVID-19 Cases and Tests Performed in MA by City/TownPa                                                                                                                                                                                                                                                                                                                                                       | age 3  |
|-------------------------------------------------------------------------------------------------------------------------------------------------------------------------------------------------------------------------------------------------------------------------------------------------------------------------------------------------------------------------------------------------------------------------------------------|--------|
| Count and Rate of Confirmed COVID-19 Cases and Tests Performed in MA by CountyPa                                                                                                                                                                                                                                                                                                                                                          |        |
| Map of Average Daily Incidence Rate (per 100,000, PCR only) for COVID-19 in MA by City/Town Over Last Two WeeksPa                                                                                                                                                                                                                                                                                                                         | age 24 |
| Map of Average Daily Testing Rate (per 100,000, PCR only) for COVID-19 in MA by City/Town Over Last Two WeeksPa                                                                                                                                                                                                                                                                                                                           | age 25 |
| Map of Percent Positivity (PCR only) among Tests Performed for COVID-19 in MA by City/Town Over Last Two WeeksPa                                                                                                                                                                                                                                                                                                                          | age 26 |
| Map of Rate (per 100,000) of New Confirmed COVID-19 Cases in Past 7 Days by Emergency Medical Services (EMS) RegionPa                                                                                                                                                                                                                                                                                                                     | age 27 |
| Massachusetts Residents Quarantined due to COVID-19Pa                                                                                                                                                                                                                                                                                                                                                                                     | age 28 |
| Massachusetts Residents Quarantined due to COVID-19Pa<br>Massachusetts Residents Isolated due to COVID-19Pa                                                                                                                                                                                                                                                                                                                               | age 29 |
| MA Contact Tracing: Total Cases and Contacts and Percentage Outreach CompletedPa                                                                                                                                                                                                                                                                                                                                                          | age 30 |
| MA Contact Tracing: Case and Contact Outreach OutcomesPa                                                                                                                                                                                                                                                                                                                                                                                  | age 31 |
| Cases and Case Rate by Age Group for Last Two WeeksPa                                                                                                                                                                                                                                                                                                                                                                                     | age 32 |
| Cases and Case Rate by Age Group for Last Two WeeksPa<br>Cases and Case Rate by Sex for Last Two WeeksPa                                                                                                                                                                                                                                                                                                                                  | age 33 |
| Hospitalizations & Hospitalization Rate by Age Group for Last Two WeeksPa                                                                                                                                                                                                                                                                                                                                                                 | age 34 |
| Deaths and Death Rate by Age Group for Last Two WeeksP                                                                                                                                                                                                                                                                                                                                                                                    | age 35 |
|                                                                                                                                                                                                                                                                                                                                                                                                                                           | age 36 |
| Probable Case InformationProbable Case Information | age 37 |
| Daily and Cumulative Probable CasesP                                                                                                                                                                                                                                                                                                                                                                                                      | age 38 |
| COVID Cases and Facility-Reported Deaths in Long Term Care FacilitiesP                                                                                                                                                                                                                                                                                                                                                                    | age 39 |
| Long-Term Care Staff Surveillance TestingPa                                                                                                                                                                                                                                                                                                                                                                                               |        |
| CMS Infection Control Surveys Conducted at Nursing HomesP                                                                                                                                                                                                                                                                                                                                                                                 |        |
| COVID Cases in Assisted Living ResidencesP                                                                                                                                                                                                                                                                                                                                                                                                | age 77 |
| PPE Distribution by Recipient Type and GeographyPa                                                                                                                                                                                                                                                                                                                                                                                        | age 82 |