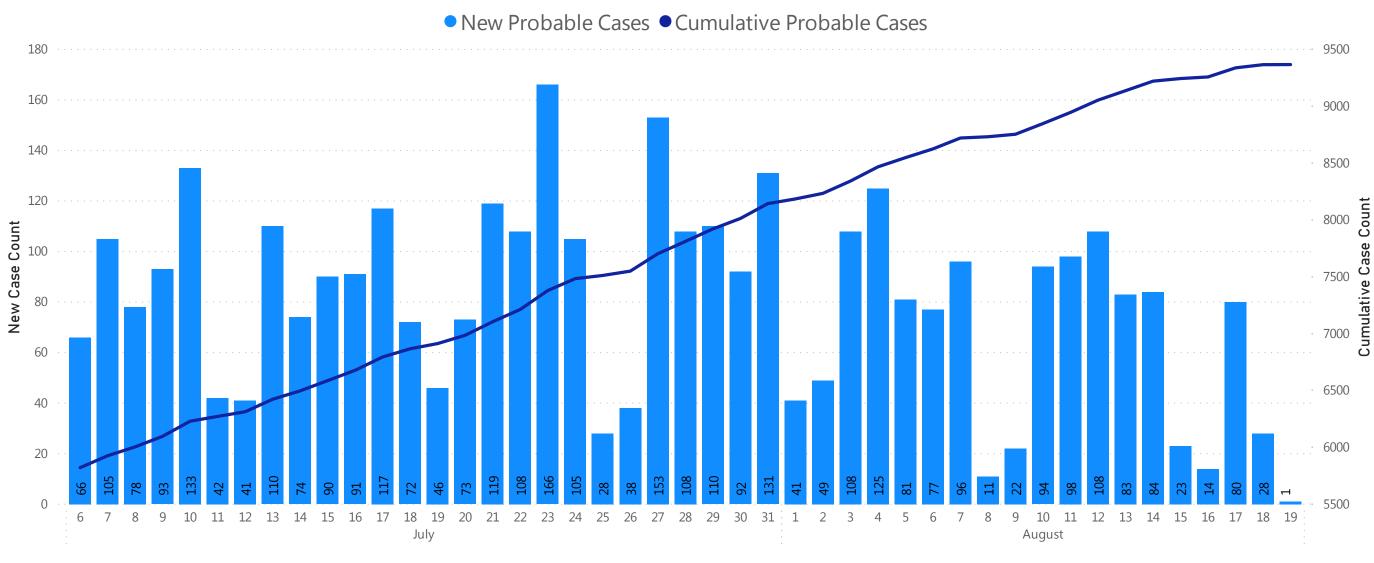

### Massachusetts Department of Public Health COVID-19 Dashboard - Wednesday, August 19, 2020 Table of Contents

| Count and Rate of Confirmed COVID-19 Cases and Tests Performed in MA by City/TownPa                                                                                                                                                                                                                                                                                                                                                       | age 3  |
|-------------------------------------------------------------------------------------------------------------------------------------------------------------------------------------------------------------------------------------------------------------------------------------------------------------------------------------------------------------------------------------------------------------------------------------------|--------|
| Count and Rate of Confirmed COVID-19 Cases and Tests Performed in MA by CountyPa                                                                                                                                                                                                                                                                                                                                                          |        |
| Map of Average Daily Incidence Rate (per 100,000, PCR only) for COVID-19 in MA by City/Town Over Last Two WeeksPa                                                                                                                                                                                                                                                                                                                         | age 24 |
| Map of Average Daily Testing Rate (per 100,000, PCR only) for COVID-19 in MA by City/Town Over Last Two WeeksPa                                                                                                                                                                                                                                                                                                                           | age 25 |
| Map of Percent Positivity (PCR only) among Tests Performed for COVID-19 in MA by City/Town Over Last Two WeeksPa                                                                                                                                                                                                                                                                                                                          | age 26 |
| Map of Rate (per 100,000) of New Confirmed COVID-19 Cases in Past 7 Days by Emergency Medical Services (EMS) RegionPa                                                                                                                                                                                                                                                                                                                     | age 27 |
| Massachusetts Residents Quarantined due to COVID-19Pa                                                                                                                                                                                                                                                                                                                                                                                     | age 28 |
| Massachusetts Residents Quarantined due to COVID-19Pa<br>Massachusetts Residents Isolated due to COVID-19Pa                                                                                                                                                                                                                                                                                                                               | age 29 |
| MA Contact Tracing: Total Cases and Contacts and Percentage Outreach CompletedPa                                                                                                                                                                                                                                                                                                                                                          | age 30 |
| MA Contact Tracing: Case and Contact Outreach OutcomesPa                                                                                                                                                                                                                                                                                                                                                                                  | age 31 |
| Cases and Case Rate by Age Group for Last Two WeeksPa                                                                                                                                                                                                                                                                                                                                                                                     | age 32 |
| Cases and Case Rate by Age Group for Last Two WeeksPa<br>Cases and Case Rate by Sex for Last Two WeeksPa                                                                                                                                                                                                                                                                                                                                  | age 33 |
| Hospitalizations & Hospitalization Rate by Age Group for Last Two WeeksPa                                                                                                                                                                                                                                                                                                                                                                 | age 34 |
| Deaths and Death Rate by Age Group for Last Two WeeksP                                                                                                                                                                                                                                                                                                                                                                                    | age 35 |
|                                                                                                                                                                                                                                                                                                                                                                                                                                           | age 36 |
| Probable Case InformationProbable Case Information | age 37 |
| Daily and Cumulative Probable CasesP                                                                                                                                                                                                                                                                                                                                                                                                      | age 38 |
| COVID Cases and Facility-Reported Deaths in Long Term Care FacilitiesP                                                                                                                                                                                                                                                                                                                                                                    | age 39 |
| Long-Term Care Staff Surveillance TestingPa                                                                                                                                                                                                                                                                                                                                                                                               |        |
| CMS Infection Control Surveys Conducted at Nursing HomesP                                                                                                                                                                                                                                                                                                                                                                                 |        |
| COVID Cases in Assisted Living ResidencesP                                                                                                                                                                                                                                                                                                                                                                                                | age 77 |
| PPE Distribution by Recipient Type and GeographyPa                                                                                                                                                                                                                                                                                                                                                                                        | age 82 |