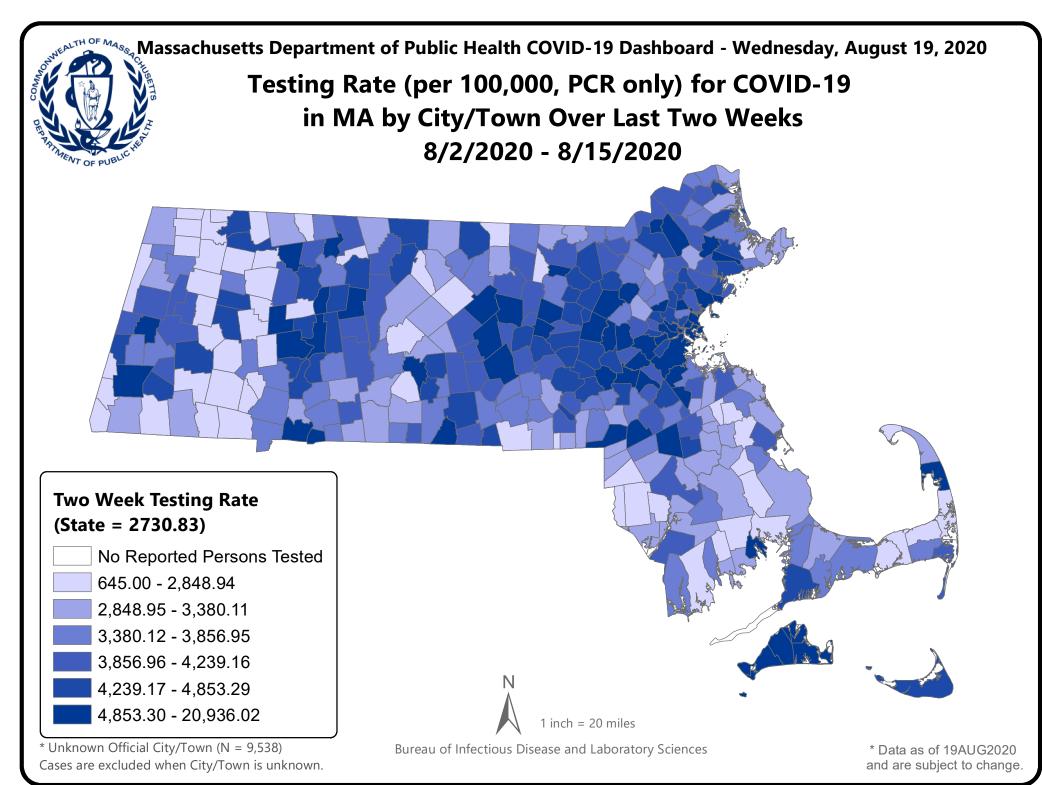

### Massachusetts Department of Public Health COVID-19 Dashboard - Wednesday, August 19, 2020 Table of Contents

| Count and Rate of Confirmed COVID-19 Cases and Tests Performed in MA by City/TownPa                                                                                                                                                                                                                                                                                                                                                       | age 3  |
|-------------------------------------------------------------------------------------------------------------------------------------------------------------------------------------------------------------------------------------------------------------------------------------------------------------------------------------------------------------------------------------------------------------------------------------------|--------|
| Count and Rate of Confirmed COVID-19 Cases and Tests Performed in MA by CountyPa                                                                                                                                                                                                                                                                                                                                                          |        |
| Map of Average Daily Incidence Rate (per 100,000, PCR only) for COVID-19 in MA by City/Town Over Last Two WeeksPa                                                                                                                                                                                                                                                                                                                         | age 24 |
| Map of Average Daily Testing Rate (per 100,000, PCR only) for COVID-19 in MA by City/Town Over Last Two WeeksPa                                                                                                                                                                                                                                                                                                                           | age 25 |
| Map of Percent Positivity (PCR only) among Tests Performed for COVID-19 in MA by City/Town Over Last Two WeeksPa                                                                                                                                                                                                                                                                                                                          | age 26 |
| Map of Rate (per 100,000) of New Confirmed COVID-19 Cases in Past 7 Days by Emergency Medical Services (EMS) RegionPa                                                                                                                                                                                                                                                                                                                     | age 27 |
| Massachusetts Residents Quarantined due to COVID-19Pa                                                                                                                                                                                                                                                                                                                                                                                     | age 28 |
| Massachusetts Residents Quarantined due to COVID-19Pa<br>Massachusetts Residents Isolated due to COVID-19Pa                                                                                                                                                                                                                                                                                                                               | age 29 |
| MA Contact Tracing: Total Cases and Contacts and Percentage Outreach CompletedPa                                                                                                                                                                                                                                                                                                                                                          | age 30 |
| MA Contact Tracing: Case and Contact Outreach OutcomesPa                                                                                                                                                                                                                                                                                                                                                                                  | age 31 |
| Cases and Case Rate by Age Group for Last Two WeeksPa                                                                                                                                                                                                                                                                                                                                                                                     | age 32 |
| Cases and Case Rate by Age Group for Last Two WeeksPa<br>Cases and Case Rate by Sex for Last Two WeeksPa                                                                                                                                                                                                                                                                                                                                  | age 33 |
| Hospitalizations & Hospitalization Rate by Age Group for Last Two WeeksPa                                                                                                                                                                                                                                                                                                                                                                 | age 34 |
| Deaths and Death Rate by Age Group for Last Two WeeksP                                                                                                                                                                                                                                                                                                                                                                                    | age 35 |
|                                                                                                                                                                                                                                                                                                                                                                                                                                           | age 36 |
| Probable Case InformationProbable Case Information | age 37 |
| Daily and Cumulative Probable CasesP                                                                                                                                                                                                                                                                                                                                                                                                      | age 38 |
| COVID Cases and Facility-Reported Deaths in Long Term Care FacilitiesP                                                                                                                                                                                                                                                                                                                                                                    | age 39 |
| Long-Term Care Staff Surveillance TestingPa                                                                                                                                                                                                                                                                                                                                                                                               |        |
| CMS Infection Control Surveys Conducted at Nursing HomesP                                                                                                                                                                                                                                                                                                                                                                                 |        |
| COVID Cases in Assisted Living ResidencesP                                                                                                                                                                                                                                                                                                                                                                                                | age 77 |
| PPE Distribution by Recipient Type and GeographyPa                                                                                                                                                                                                                                                                                                                                                                                        | age 82 |