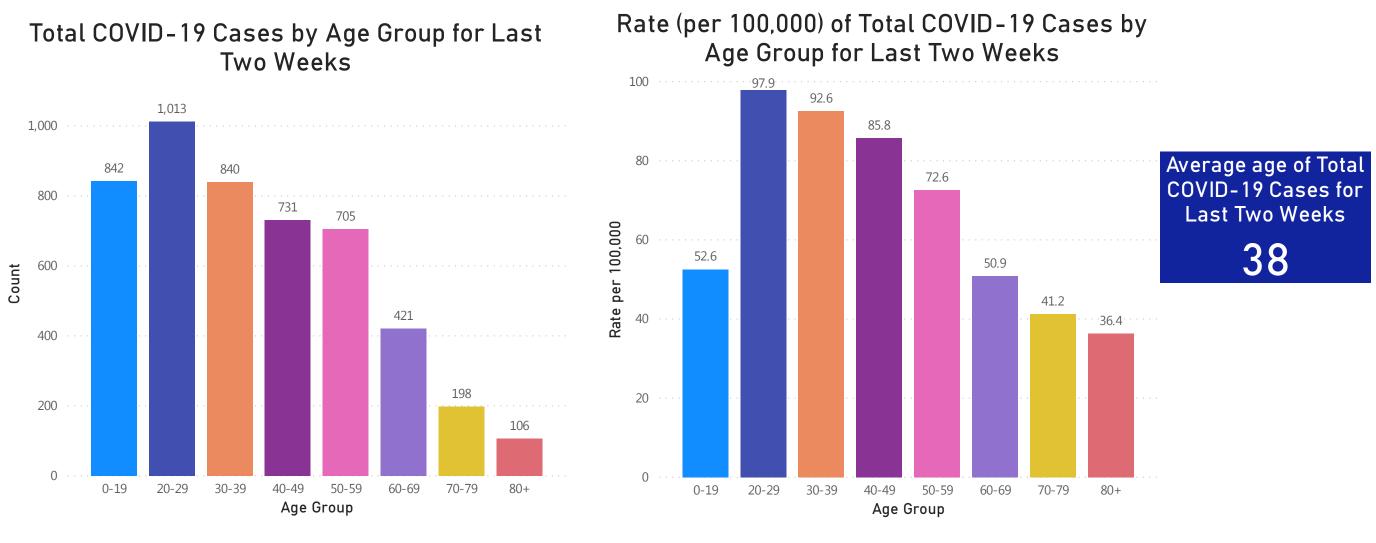

### Massachusetts Department of Public Health COVID-19 Dashboard - Wednesday, August 19, 2020 Table of Contents

| Count and Rate of Confirmed COVID-19 Cases and Tests Performed in MA by City/TownPa                                                                                                                                                                                                                                                                                                                                                       | age 3  |
|-------------------------------------------------------------------------------------------------------------------------------------------------------------------------------------------------------------------------------------------------------------------------------------------------------------------------------------------------------------------------------------------------------------------------------------------|--------|
| Count and Rate of Confirmed COVID-19 Cases and Tests Performed in MA by CountyPa                                                                                                                                                                                                                                                                                                                                                          |        |
| Map of Average Daily Incidence Rate (per 100,000, PCR only) for COVID-19 in MA by City/Town Over Last Two WeeksPa                                                                                                                                                                                                                                                                                                                         | age 24 |
| Map of Average Daily Testing Rate (per 100,000, PCR only) for COVID-19 in MA by City/Town Over Last Two WeeksPa                                                                                                                                                                                                                                                                                                                           | age 25 |
| Map of Percent Positivity (PCR only) among Tests Performed for COVID-19 in MA by City/Town Over Last Two WeeksPa                                                                                                                                                                                                                                                                                                                          | age 26 |
| Map of Rate (per 100,000) of New Confirmed COVID-19 Cases in Past 7 Days by Emergency Medical Services (EMS) RegionPa                                                                                                                                                                                                                                                                                                                     | age 27 |
| Massachusetts Residents Quarantined due to COVID-19Pa                                                                                                                                                                                                                                                                                                                                                                                     | age 28 |
| Massachusetts Residents Quarantined due to COVID-19Pa<br>Massachusetts Residents Isolated due to COVID-19Pa                                                                                                                                                                                                                                                                                                                               | age 29 |
| MA Contact Tracing: Total Cases and Contacts and Percentage Outreach CompletedPa                                                                                                                                                                                                                                                                                                                                                          | age 30 |
| MA Contact Tracing: Case and Contact Outreach OutcomesPa                                                                                                                                                                                                                                                                                                                                                                                  | age 31 |
| Cases and Case Rate by Age Group for Last Two WeeksPa                                                                                                                                                                                                                                                                                                                                                                                     | age 32 |
| Cases and Case Rate by Age Group for Last Two WeeksPa<br>Cases and Case Rate by Sex for Last Two WeeksPa                                                                                                                                                                                                                                                                                                                                  | age 33 |
| Hospitalizations & Hospitalization Rate by Age Group for Last Two WeeksPa                                                                                                                                                                                                                                                                                                                                                                 | age 34 |
| Deaths and Death Rate by Age Group for Last Two WeeksP                                                                                                                                                                                                                                                                                                                                                                                    | age 35 |
|                                                                                                                                                                                                                                                                                                                                                                                                                                           | age 36 |
| Probable Case InformationProbable Case Information | age 37 |
| Daily and Cumulative Probable CasesP                                                                                                                                                                                                                                                                                                                                                                                                      | age 38 |
| COVID Cases and Facility-Reported Deaths in Long Term Care FacilitiesP                                                                                                                                                                                                                                                                                                                                                                    | age 39 |
| Long-Term Care Staff Surveillance TestingPa                                                                                                                                                                                                                                                                                                                                                                                               |        |
| CMS Infection Control Surveys Conducted at Nursing HomesP                                                                                                                                                                                                                                                                                                                                                                                 |        |
| COVID Cases in Assisted Living ResidencesP                                                                                                                                                                                                                                                                                                                                                                                                | age 77 |
| PPE Distribution by Recipient Type and GeographyPa                                                                                                                                                                                                                                                                                                                                                                                        | age 82 |