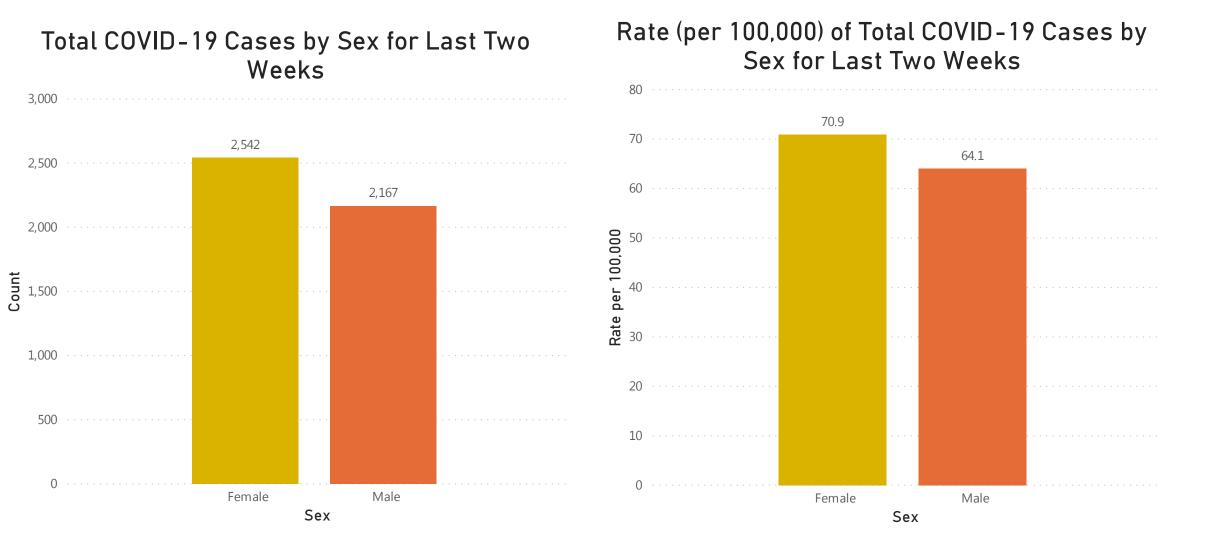

### Massachusetts Department of Public Health COVID-19 Dashboard - Wednesday, August 19, 2020 Table of Contents

| Count and Rate of Confirmed COVID-19 Cases and Tests Performed in MA by City/TownPa                                                                                                                                                                                                                                                                                                                                                       | age 3  |
|-------------------------------------------------------------------------------------------------------------------------------------------------------------------------------------------------------------------------------------------------------------------------------------------------------------------------------------------------------------------------------------------------------------------------------------------|--------|
| Count and Rate of Confirmed COVID-19 Cases and Tests Performed in MA by CountyPa                                                                                                                                                                                                                                                                                                                                                          |        |
| Map of Average Daily Incidence Rate (per 100,000, PCR only) for COVID-19 in MA by City/Town Over Last Two WeeksPa                                                                                                                                                                                                                                                                                                                         | age 24 |
| Map of Average Daily Testing Rate (per 100,000, PCR only) for COVID-19 in MA by City/Town Over Last Two WeeksPa                                                                                                                                                                                                                                                                                                                           | age 25 |
| Map of Percent Positivity (PCR only) among Tests Performed for COVID-19 in MA by City/Town Over Last Two WeeksPa                                                                                                                                                                                                                                                                                                                          | age 26 |
| Map of Rate (per 100,000) of New Confirmed COVID-19 Cases in Past 7 Days by Emergency Medical Services (EMS) RegionPa                                                                                                                                                                                                                                                                                                                     | age 27 |
| Massachusetts Residents Quarantined due to COVID-19Pa                                                                                                                                                                                                                                                                                                                                                                                     | age 28 |
| Massachusetts Residents Quarantined due to COVID-19Pa<br>Massachusetts Residents Isolated due to COVID-19Pa                                                                                                                                                                                                                                                                                                                               | age 29 |
| MA Contact Tracing: Total Cases and Contacts and Percentage Outreach CompletedPa                                                                                                                                                                                                                                                                                                                                                          | age 30 |
| MA Contact Tracing: Case and Contact Outreach OutcomesPa                                                                                                                                                                                                                                                                                                                                                                                  | age 31 |
| Cases and Case Rate by Age Group for Last Two WeeksPa                                                                                                                                                                                                                                                                                                                                                                                     | age 32 |
| Cases and Case Rate by Age Group for Last Two WeeksPa<br>Cases and Case Rate by Sex for Last Two WeeksPa                                                                                                                                                                                                                                                                                                                                  | age 33 |
| Hospitalizations & Hospitalization Rate by Age Group for Last Two WeeksPa                                                                                                                                                                                                                                                                                                                                                                 | age 34 |
| Deaths and Death Rate by Age Group for Last Two WeeksP                                                                                                                                                                                                                                                                                                                                                                                    | age 35 |
|                                                                                                                                                                                                                                                                                                                                                                                                                                           | age 36 |
| Probable Case InformationProbable Case Information | age 37 |
| Daily and Cumulative Probable CasesP                                                                                                                                                                                                                                                                                                                                                                                                      | age 38 |
| COVID Cases and Facility-Reported Deaths in Long Term Care FacilitiesP                                                                                                                                                                                                                                                                                                                                                                    | age 39 |
| Long-Term Care Staff Surveillance TestingPa                                                                                                                                                                                                                                                                                                                                                                                               |        |
| CMS Infection Control Surveys Conducted at Nursing HomesP                                                                                                                                                                                                                                                                                                                                                                                 |        |
| COVID Cases in Assisted Living ResidencesP                                                                                                                                                                                                                                                                                                                                                                                                | age 77 |
| PPE Distribution by Recipient Type and GeographyPa                                                                                                                                                                                                                                                                                                                                                                                        | age 82 |