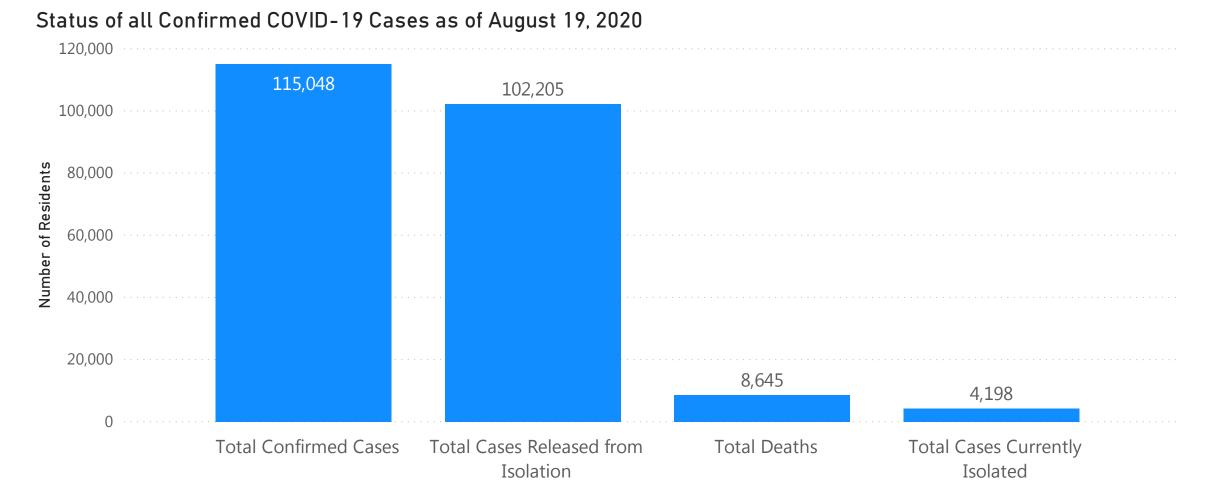

Massachusetts Department of Public Health COVID-19 Dashboard - Wednesday, August 19, 2020 Weekly COVID-19 Public Health Report

> The Weekly COVID-19 Public Health Report includes enhanced, more granular information to be updated on a weekly, or biweekly basis, including town-by-town case and testing information, cases and deaths in Long Term Care Facilities, updates on nursing facility audit results, and more.