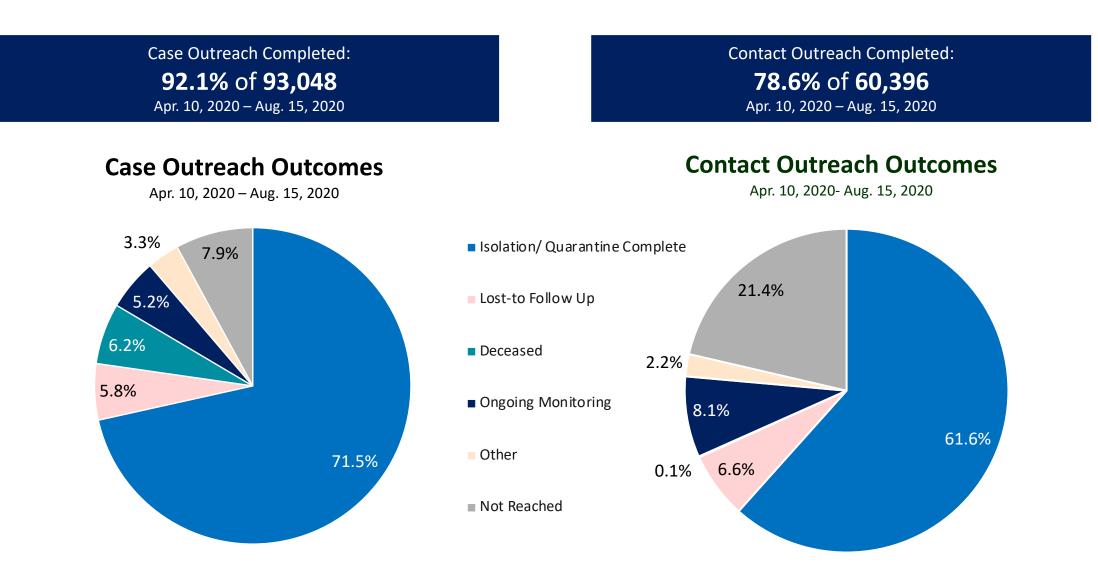

### Massachusetts Department of Public Health COVID-19 Dashboard - Wednesday, August 19, 2020 Table of Contents

| Count and Rate of Confirmed COVID-19 Cases and Tests Performed in MA by City/TownPa                                                                                                                                                                                                                                                                                                                                                       | age 3  |
|-------------------------------------------------------------------------------------------------------------------------------------------------------------------------------------------------------------------------------------------------------------------------------------------------------------------------------------------------------------------------------------------------------------------------------------------|--------|
| Count and Rate of Confirmed COVID-19 Cases and Tests Performed in MA by CountyPa                                                                                                                                                                                                                                                                                                                                                          |        |
| Map of Average Daily Incidence Rate (per 100,000, PCR only) for COVID-19 in MA by City/Town Over Last Two WeeksPa                                                                                                                                                                                                                                                                                                                         | age 24 |
| Map of Average Daily Testing Rate (per 100,000, PCR only) for COVID-19 in MA by City/Town Over Last Two WeeksPa                                                                                                                                                                                                                                                                                                                           | age 25 |
| Map of Percent Positivity (PCR only) among Tests Performed for COVID-19 in MA by City/Town Over Last Two WeeksPa                                                                                                                                                                                                                                                                                                                          | age 26 |
| Map of Rate (per 100,000) of New Confirmed COVID-19 Cases in Past 7 Days by Emergency Medical Services (EMS) RegionPa                                                                                                                                                                                                                                                                                                                     | age 27 |
| Massachusetts Residents Quarantined due to COVID-19Pa                                                                                                                                                                                                                                                                                                                                                                                     | age 28 |
| Massachusetts Residents Quarantined due to COVID-19Pa<br>Massachusetts Residents Isolated due to COVID-19Pa                                                                                                                                                                                                                                                                                                                               | age 29 |
| MA Contact Tracing: Total Cases and Contacts and Percentage Outreach CompletedPa                                                                                                                                                                                                                                                                                                                                                          | age 30 |
| MA Contact Tracing: Case and Contact Outreach OutcomesPa                                                                                                                                                                                                                                                                                                                                                                                  | age 31 |
| Cases and Case Rate by Age Group for Last Two WeeksPa                                                                                                                                                                                                                                                                                                                                                                                     | age 32 |
| Cases and Case Rate by Age Group for Last Two WeeksPa<br>Cases and Case Rate by Sex for Last Two WeeksPa                                                                                                                                                                                                                                                                                                                                  | age 33 |
| Hospitalizations & Hospitalization Rate by Age Group for Last Two WeeksPa                                                                                                                                                                                                                                                                                                                                                                 | age 34 |
| Deaths and Death Rate by Age Group for Last Two WeeksP                                                                                                                                                                                                                                                                                                                                                                                    | age 35 |
|                                                                                                                                                                                                                                                                                                                                                                                                                                           | age 36 |
| Probable Case InformationProbable Case Information | age 37 |
| Daily and Cumulative Probable CasesP                                                                                                                                                                                                                                                                                                                                                                                                      | age 38 |
| COVID Cases and Facility-Reported Deaths in Long Term Care FacilitiesP                                                                                                                                                                                                                                                                                                                                                                    | age 39 |
| Long-Term Care Staff Surveillance TestingPa                                                                                                                                                                                                                                                                                                                                                                                               |        |
| CMS Infection Control Surveys Conducted at Nursing HomesP                                                                                                                                                                                                                                                                                                                                                                                 |        |
| COVID Cases in Assisted Living ResidencesP                                                                                                                                                                                                                                                                                                                                                                                                | age 77 |
| PPE Distribution by Recipient Type and GeographyPa                                                                                                                                                                                                                                                                                                                                                                                        | age 82 |