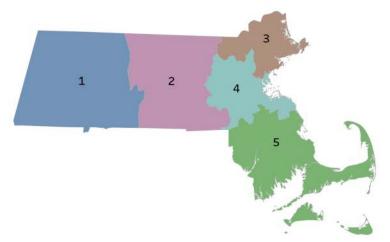

### Massachusetts Department of Public Health COVID-19 Dashboard - Wednesday, August 19, 2020 Table of Contents

| Count and Rate of Confirmed COVID-19 Cases and Tests Performed in MA by City/TownPa                                                                                                                                                                                                                                                                                                                                                       | age 3  |
|-------------------------------------------------------------------------------------------------------------------------------------------------------------------------------------------------------------------------------------------------------------------------------------------------------------------------------------------------------------------------------------------------------------------------------------------|--------|
| Count and Rate of Confirmed COVID-19 Cases and Tests Performed in MA by CountyPa                                                                                                                                                                                                                                                                                                                                                          |        |
| Map of Average Daily Incidence Rate (per 100,000, PCR only) for COVID-19 in MA by City/Town Over Last Two WeeksPa                                                                                                                                                                                                                                                                                                                         | age 24 |
| Map of Average Daily Testing Rate (per 100,000, PCR only) for COVID-19 in MA by City/Town Over Last Two WeeksPa                                                                                                                                                                                                                                                                                                                           | age 25 |
| Map of Percent Positivity (PCR only) among Tests Performed for COVID-19 in MA by City/Town Over Last Two WeeksPa                                                                                                                                                                                                                                                                                                                          | age 26 |
| Map of Rate (per 100,000) of New Confirmed COVID-19 Cases in Past 7 Days by Emergency Medical Services (EMS) RegionPa                                                                                                                                                                                                                                                                                                                     | age 27 |
| Massachusetts Residents Quarantined due to COVID-19Pa                                                                                                                                                                                                                                                                                                                                                                                     | age 28 |
| Massachusetts Residents Quarantined due to COVID-19Pa<br>Massachusetts Residents Isolated due to COVID-19Pa                                                                                                                                                                                                                                                                                                                               | age 29 |
| MA Contact Tracing: Total Cases and Contacts and Percentage Outreach CompletedPa                                                                                                                                                                                                                                                                                                                                                          | age 30 |
| MA Contact Tracing: Case and Contact Outreach OutcomesPa                                                                                                                                                                                                                                                                                                                                                                                  | age 31 |
| Cases and Case Rate by Age Group for Last Two WeeksPa                                                                                                                                                                                                                                                                                                                                                                                     | age 32 |
| Cases and Case Rate by Age Group for Last Two WeeksPa<br>Cases and Case Rate by Sex for Last Two WeeksPa                                                                                                                                                                                                                                                                                                                                  | age 33 |
| Hospitalizations & Hospitalization Rate by Age Group for Last Two WeeksPa                                                                                                                                                                                                                                                                                                                                                                 | age 34 |
| Deaths and Death Rate by Age Group for Last Two WeeksP                                                                                                                                                                                                                                                                                                                                                                                    | age 35 |
|                                                                                                                                                                                                                                                                                                                                                                                                                                           | age 36 |
| Probable Case InformationProbable Case Information | age 37 |
| Daily and Cumulative Probable CasesP                                                                                                                                                                                                                                                                                                                                                                                                      | age 38 |
| COVID Cases and Facility-Reported Deaths in Long Term Care FacilitiesP                                                                                                                                                                                                                                                                                                                                                                    | age 39 |
| Long-Term Care Staff Surveillance TestingPa                                                                                                                                                                                                                                                                                                                                                                                               |        |
| CMS Infection Control Surveys Conducted at Nursing HomesP                                                                                                                                                                                                                                                                                                                                                                                 |        |
| COVID Cases in Assisted Living ResidencesP                                                                                                                                                                                                                                                                                                                                                                                                | age 77 |
| PPE Distribution by Recipient Type and GeographyPa                                                                                                                                                                                                                                                                                                                                                                                        | age 82 |