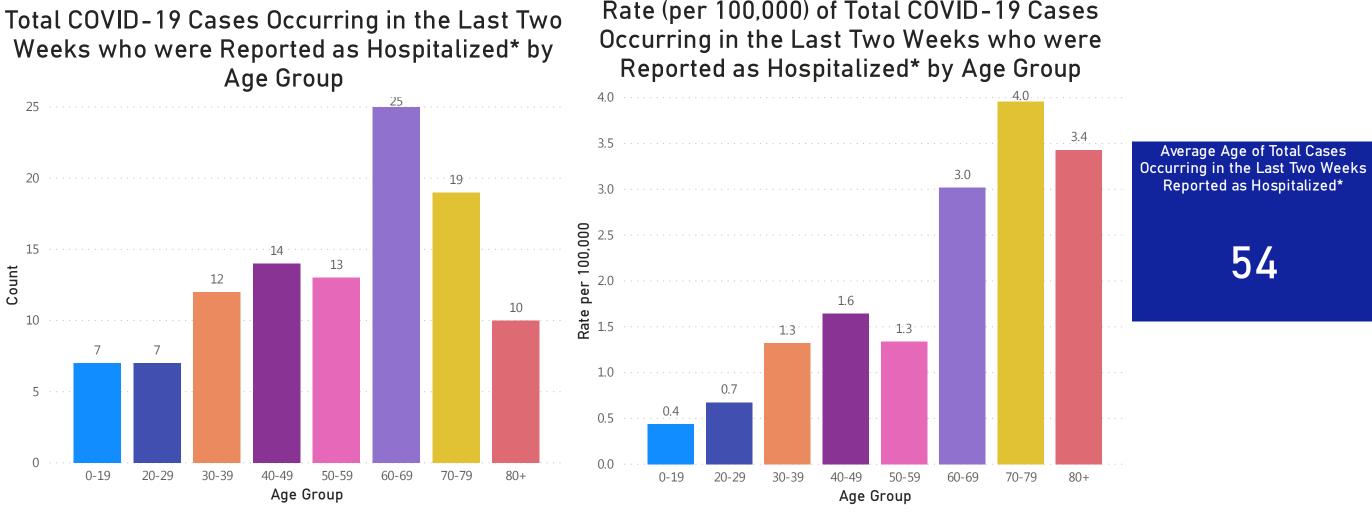

Massachusetts Department of Public Health COVID-19 Dashboard - Wednesday, August 19, 2020 Weekly COVID-19 Public Health Report

> The Weekly COVID-19 Public Health Report includes enhanced, more granular information to be updated on a weekly, or biweekly basis, including town-by-town case and testing information, cases and deaths in Long Term Care Facilities, updates on nursing facility audit results, and more.