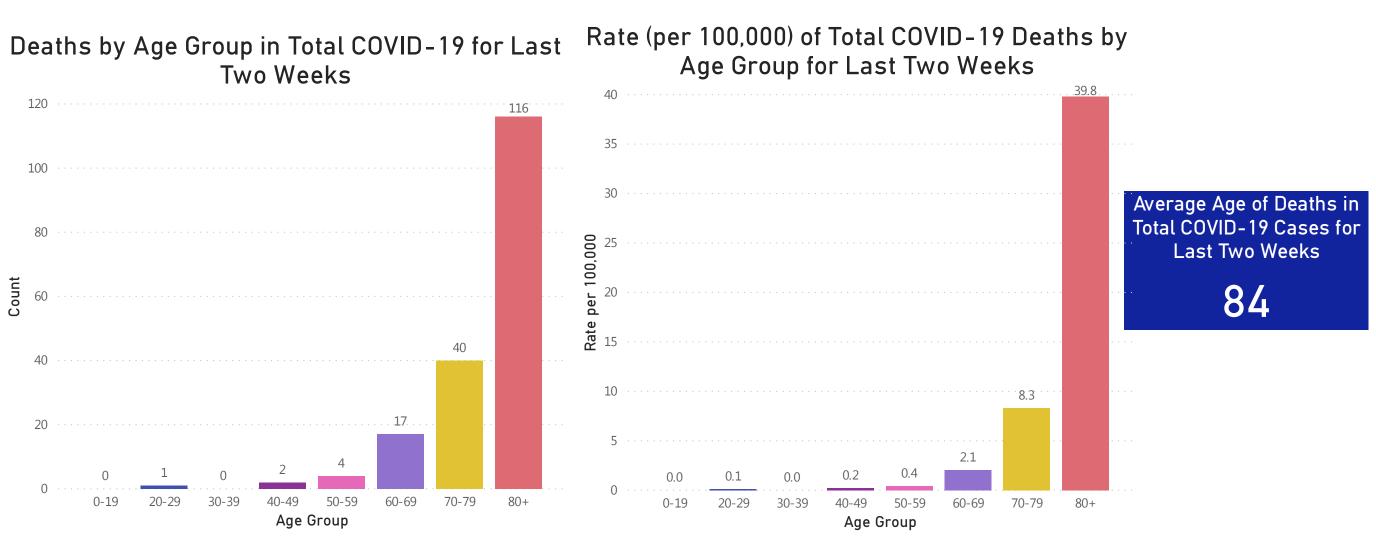

Massachusetts Department of Public Health COVID-19 Dashboard - Wednesday, August 19, 2020 Weekly COVID-19 Public Health Report

> The Weekly COVID-19 Public Health Report includes enhanced, more granular information to be updated on a weekly, or biweekly basis, including town-by-town case and testing information, cases and deaths in Long Term Care Facilities, updates on nursing facility audit results, and more.