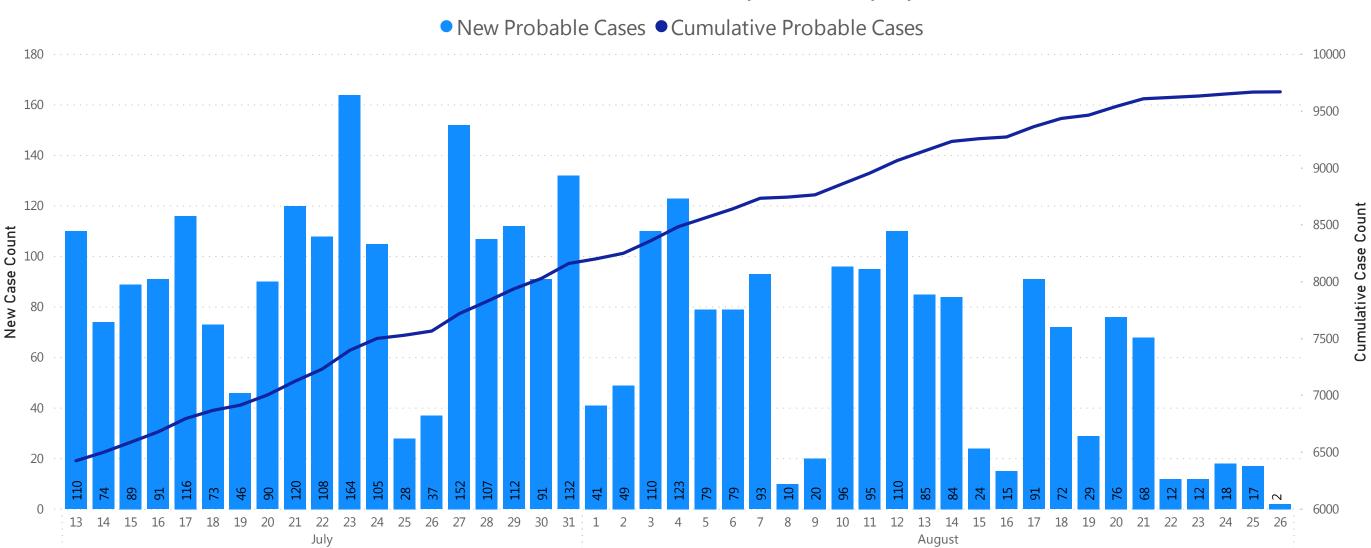

## **Table of Contents**

| Count and Rate of Confirmed COVID-19 Cases and Tests Performed in MA by City/Town                                   | Page 3  |
|---------------------------------------------------------------------------------------------------------------------|---------|
| Count and Rate of Confirmed COVID-19 Cases and Tests Performed in MA by County                                      |         |
| Map of Average Daily Incidence Rate (per 100,000, PCR only) for COVID-19 in MA by City/Town Over Last Two Weeks     | Page 24 |
| Map of Average Daily Testing Rate (per 100,000, PCR only) for COVID-19 in MA by City/Town Over Last Two Weeks       | Page 25 |
| Map of Percent Positivity (PCR only) among Tests Performed for COVID-19 in MA by City/Town Over Last Two Weeks      | Page 20 |
| Map of Rate (per 100,000) of New Confirmed COVID-19 Cases in Past 7 Days by Emergency Medical Services (EMS) Region | Page 27 |
| Massachusetts Residents Quarantined due to COVID-19                                                                 | Page 28 |
| Massachusetts Residents Quarantined due to COVID-19                                                                 | Page 29 |
| MA Contact Tracing: Total Cases and Contacts and Percentage Outreach Completed                                      |         |
| MA Contact Tracing: Case and Contact Outreach Outcomes                                                              | Page 31 |
| Cases and Case Rate by Age Group for Last Two Weeks                                                                 | Page 32 |
| Cases and Case Rate by Sex for Last Two Weeks                                                                       |         |
| Hospitalizations & Hospitalization Rate by Age Group for Last Two Weeks                                             | Page 34 |
| Deaths and Death Rate by Age Group for Last Two Weeks                                                               | Page 35 |
| Deaths and Death Rate by County for Last Two Weeks                                                                  | Page 36 |
| Probable Case Information                                                                                           | Page 37 |
| Daily and Cumulative Probable Cases                                                                                 | Page 38 |
| COVID Cases and Facility-Reported Deaths in Long Term Care Facilities                                               | Page 39 |
| Long-Term Care Staff Surveillance Testing                                                                           | Page 47 |
| CMS Infection Control Surveys Conducted at Nursing Homes                                                            | Page 66 |
| COVID Cases in Assisted Living Residences                                                                           | Page 78 |
| PPE Distribution by Recipient Type and Geography                                                                    | Page 83 |