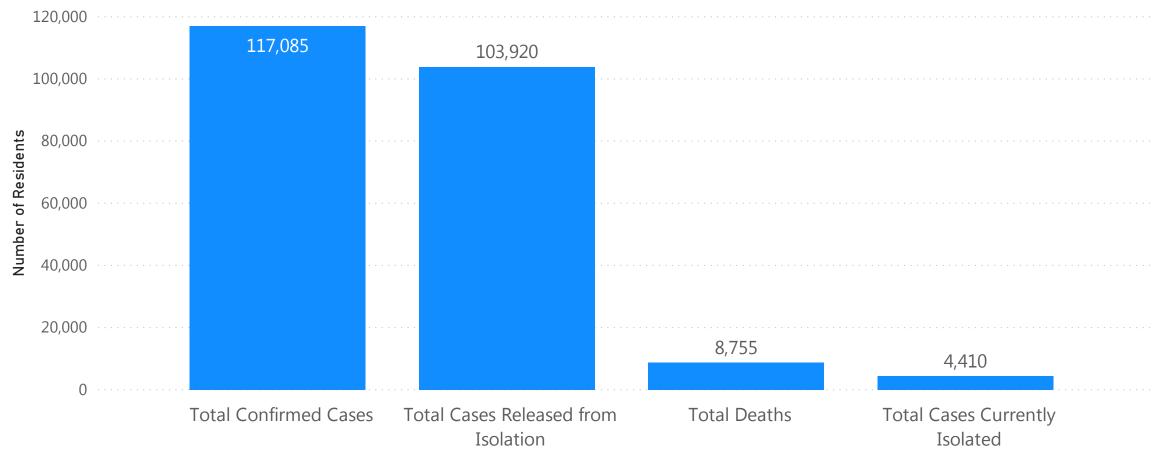

## **Table of Contents**

| Count and Rate of Confirmed COVID-19 Cases and Tests Performed in MA by City/Town                                   | Page 3  |
|---------------------------------------------------------------------------------------------------------------------|---------|
| Count and Rate of Confirmed COVID-19 Cases and Tests Performed in MA by County                                      |         |
| Map of Average Daily Incidence Rate (per 100,000, PCR only) for COVID-19 in MA by City/Town Over Last Two Weeks     | Page 24 |
| Map of Average Daily Testing Rate (per 100,000, PCR only) for COVID-19 in MA by City/Town Over Last Two Weeks       | Page 25 |
| Map of Percent Positivity (PCR only) among Tests Performed for COVID-19 in MA by City/Town Over Last Two Weeks      | Page 20 |
| Map of Rate (per 100,000) of New Confirmed COVID-19 Cases in Past 7 Days by Emergency Medical Services (EMS) Region | Page 27 |
| Massachusetts Residents Quarantined due to COVID-19                                                                 | Page 28 |
| Massachusetts Residents Quarantined due to COVID-19                                                                 | Page 29 |
| MA Contact Tracing: Total Cases and Contacts and Percentage Outreach Completed                                      |         |
| MA Contact Tracing: Case and Contact Outreach Outcomes                                                              | Page 31 |
| Cases and Case Rate by Age Group for Last Two Weeks                                                                 | Page 32 |
| Cases and Case Rate by Sex for Last Two Weeks                                                                       |         |
| Hospitalizations & Hospitalization Rate by Age Group for Last Two Weeks                                             | Page 34 |
| Deaths and Death Rate by Age Group for Last Two Weeks                                                               | Page 35 |
| Deaths and Death Rate by County for Last Two Weeks                                                                  | Page 36 |
| Probable Case Information                                                                                           | Page 37 |
| Daily and Cumulative Probable Cases                                                                                 | Page 38 |
| COVID Cases and Facility-Reported Deaths in Long Term Care Facilities                                               | Page 39 |
| Long-Term Care Staff Surveillance Testing                                                                           | Page 47 |
| CMS Infection Control Surveys Conducted at Nursing Homes                                                            | Page 66 |
| COVID Cases in Assisted Living Residences                                                                           | Page 78 |
| PPE Distribution by Recipient Type and Geography                                                                    | Page 83 |