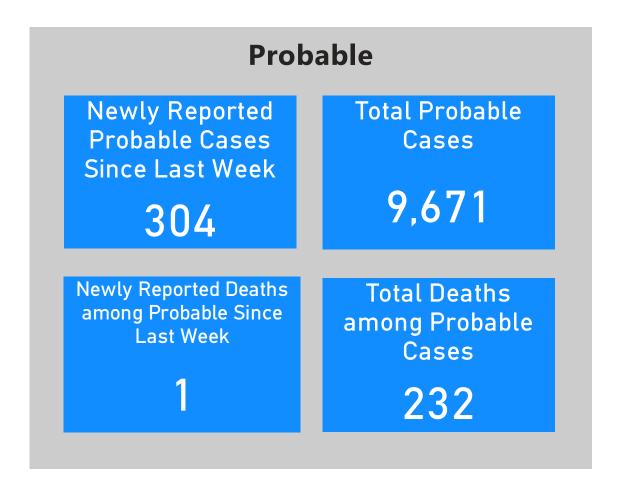

## **Table of Contents**

| Count and Rate of Confirmed COVID-19 Cases and Tests Performed in MA by City/Town                                   | Page 3  |
|---------------------------------------------------------------------------------------------------------------------|---------|
| Count and Rate of Confirmed COVID-19 Cases and Tests Performed in MA by County                                      |         |
| Map of Average Daily Incidence Rate (per 100,000, PCR only) for COVID-19 in MA by City/Town Over Last Two Weeks     | Page 24 |
| Map of Average Daily Testing Rate (per 100,000, PCR only) for COVID-19 in MA by City/Town Over Last Two Weeks       | Page 25 |
| Map of Percent Positivity (PCR only) among Tests Performed for COVID-19 in MA by City/Town Over Last Two Weeks      | Page 20 |
| Map of Rate (per 100,000) of New Confirmed COVID-19 Cases in Past 7 Days by Emergency Medical Services (EMS) Region | Page 27 |
| Massachusetts Residents Quarantined due to COVID-19                                                                 | Page 28 |
| Massachusetts Residents Quarantined due to COVID-19                                                                 | Page 29 |
| MA Contact Tracing: Total Cases and Contacts and Percentage Outreach Completed                                      |         |
| MA Contact Tracing: Case and Contact Outreach Outcomes                                                              | Page 31 |
| Cases and Case Rate by Age Group for Last Two Weeks                                                                 | Page 32 |
| Cases and Case Rate by Sex for Last Two Weeks                                                                       |         |
| Hospitalizations & Hospitalization Rate by Age Group for Last Two Weeks                                             | Page 34 |
| Deaths and Death Rate by Age Group for Last Two Weeks                                                               | Page 35 |
| Deaths and Death Rate by County for Last Two Weeks                                                                  | Page 36 |
| Probable Case Information                                                                                           | Page 37 |
| Daily and Cumulative Probable Cases                                                                                 | Page 38 |
| COVID Cases and Facility-Reported Deaths in Long Term Care Facilities                                               | Page 39 |
| Long-Term Care Staff Surveillance Testing                                                                           | Page 47 |
| CMS Infection Control Surveys Conducted at Nursing Homes                                                            | Page 66 |
| COVID Cases in Assisted Living Residences                                                                           | Page 78 |
| PPE Distribution by Recipient Type and Geography                                                                    | Page 83 |