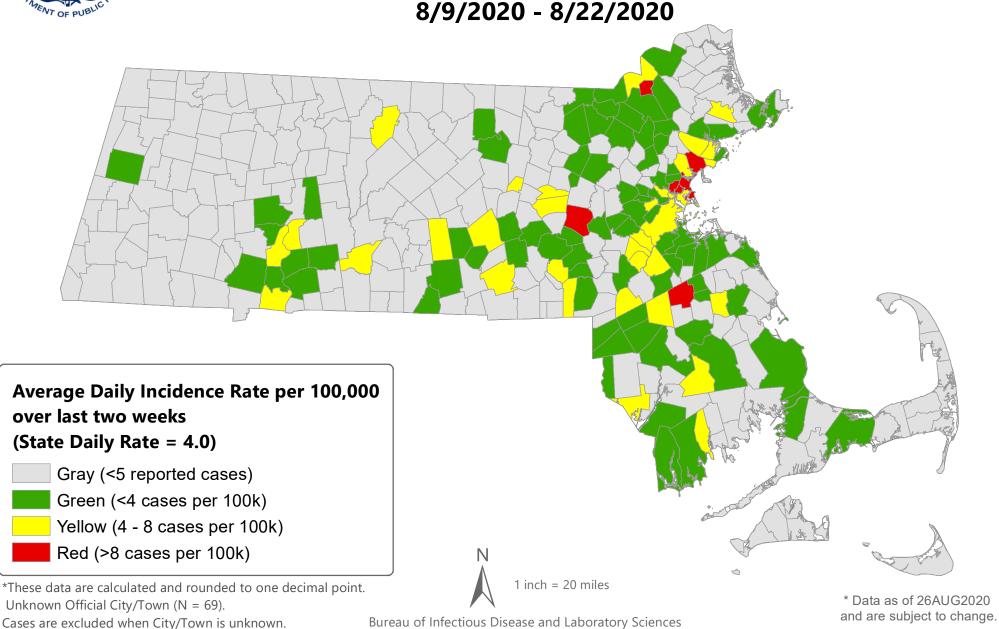

## **Table of Contents**

| Count and Rate of Confirmed COVID-19 Cases and Tests Performed in MA by City/Town                                   | Page 3  |
|---------------------------------------------------------------------------------------------------------------------|---------|
| Count and Rate of Confirmed COVID-19 Cases and Tests Performed in MA by County                                      |         |
| Map of Average Daily Incidence Rate (per 100,000, PCR only) for COVID-19 in MA by City/Town Over Last Two Weeks     | Page 24 |
| Map of Average Daily Testing Rate (per 100,000, PCR only) for COVID-19 in MA by City/Town Over Last Two Weeks       | Page 25 |
| Map of Percent Positivity (PCR only) among Tests Performed for COVID-19 in MA by City/Town Over Last Two Weeks      | Page 20 |
| Map of Rate (per 100,000) of New Confirmed COVID-19 Cases in Past 7 Days by Emergency Medical Services (EMS) Region | Page 27 |
| Massachusetts Residents Quarantined due to COVID-19                                                                 | Page 28 |
| Massachusetts Residents Quarantined due to COVID-19                                                                 | Page 29 |
| MA Contact Tracing: Total Cases and Contacts and Percentage Outreach Completed                                      |         |
| MA Contact Tracing: Case and Contact Outreach Outcomes                                                              | Page 31 |
| Cases and Case Rate by Age Group for Last Two Weeks                                                                 | Page 32 |
| Cases and Case Rate by Sex for Last Two Weeks                                                                       |         |
| Hospitalizations & Hospitalization Rate by Age Group for Last Two Weeks                                             | Page 34 |
| Deaths and Death Rate by Age Group for Last Two Weeks                                                               | Page 35 |
| Deaths and Death Rate by County for Last Two Weeks                                                                  | Page 36 |
| Probable Case Information                                                                                           | Page 37 |
| Daily and Cumulative Probable Cases                                                                                 | Page 38 |
| COVID Cases and Facility-Reported Deaths in Long Term Care Facilities                                               | Page 39 |
| Long-Term Care Staff Surveillance Testing                                                                           | Page 47 |
| CMS Infection Control Surveys Conducted at Nursing Homes                                                            | Page 66 |
| COVID Cases in Assisted Living Residences                                                                           | Page 78 |
| PPE Distribution by Recipient Type and Geography                                                                    | Page 83 |