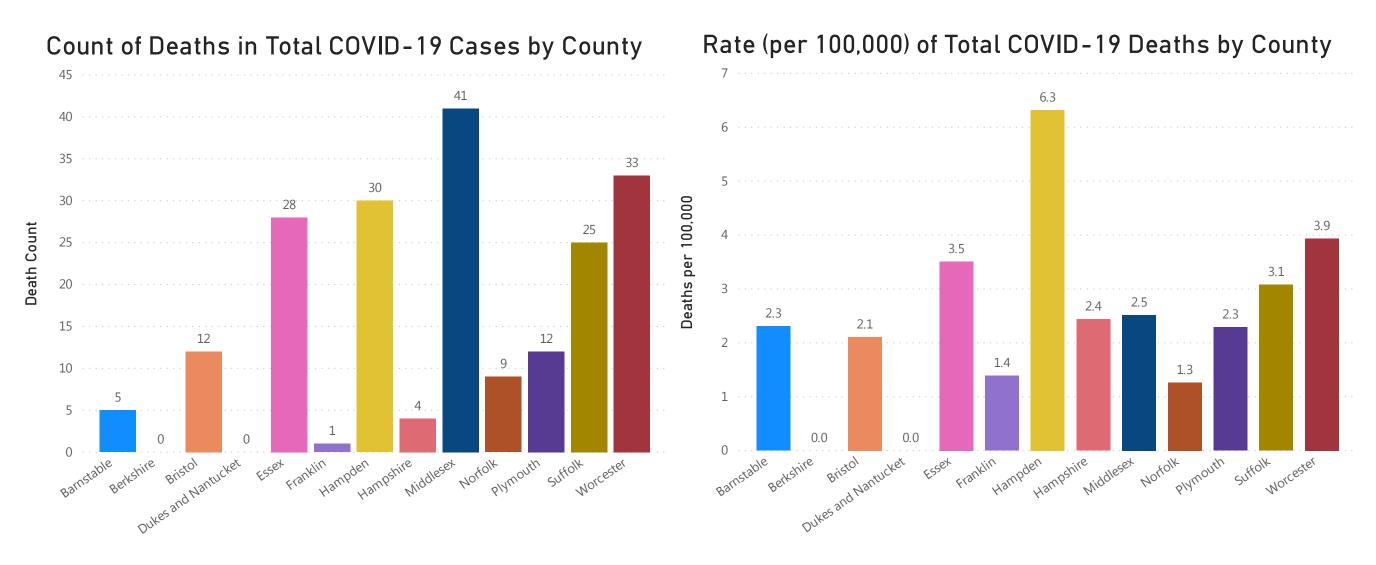

## **Table of Contents**

| Count and Rate of Confirmed COVID-19 Cases and Tests Performed in MA by City/Town                                   | Page 3  |
|---------------------------------------------------------------------------------------------------------------------|---------|
| Count and Rate of Confirmed COVID-19 Cases and Tests Performed in MA by County                                      |         |
| Map of Average Daily Incidence Rate (per 100,000, PCR only) for COVID-19 in MA by City/Town Over Last Two Weeks     | Page 24 |
| Map of Average Daily Testing Rate (per 100,000, PCR only) for COVID-19 in MA by City/Town Over Last Two Weeks       | Page 25 |
| Map of Percent Positivity (PCR only) among Tests Performed for COVID-19 in MA by City/Town Over Last Two Weeks      | Page 20 |
| Map of Rate (per 100,000) of New Confirmed COVID-19 Cases in Past 7 Days by Emergency Medical Services (EMS) Region | Page 27 |
| Massachusetts Residents Quarantined due to COVID-19                                                                 | Page 28 |
| Massachusetts Residents Quarantined due to COVID-19                                                                 | Page 29 |
| MA Contact Tracing: Total Cases and Contacts and Percentage Outreach Completed                                      |         |
| MA Contact Tracing: Case and Contact Outreach Outcomes                                                              | Page 31 |
| Cases and Case Rate by Age Group for Last Two Weeks                                                                 | Page 32 |
| Cases and Case Rate by Sex for Last Two Weeks                                                                       |         |
| Hospitalizations & Hospitalization Rate by Age Group for Last Two Weeks                                             | Page 34 |
| Deaths and Death Rate by Age Group for Last Two Weeks                                                               | Page 35 |
| Deaths and Death Rate by County for Last Two Weeks                                                                  | Page 36 |
| Probable Case Information                                                                                           | Page 37 |
| Daily and Cumulative Probable Cases                                                                                 | Page 38 |
| COVID Cases and Facility-Reported Deaths in Long Term Care Facilities                                               | Page 39 |
| Long-Term Care Staff Surveillance Testing                                                                           | Page 47 |
| CMS Infection Control Surveys Conducted at Nursing Homes                                                            | Page 66 |
| COVID Cases in Assisted Living Residences                                                                           | Page 78 |
| PPE Distribution by Recipient Type and Geography                                                                    | Page 83 |