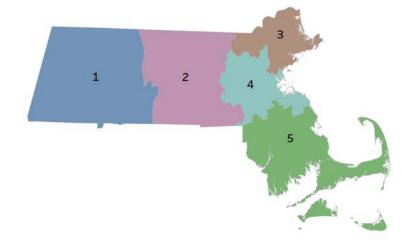

## **Table of Contents**

| Count of Confirmed COVID-19 Cases and Tests Performed in MA by City/Town                                            | Page 3    |
|---------------------------------------------------------------------------------------------------------------------|-----------|
| Map of Incidence Rate (per 100,000, PCR only) for COVID-19 in MA by City/Town Over Last Two Weeks                   | Page 18   |
| Map of Testing Rate (per 100,000, PCR only) for COVID-19 in MA by City/Town Over Last Two Weeks                     | Page 19   |
| Map of Percent Positivity (PCR only) among Tests Performed for COVID-19 in MA by City/Town Over Last Two Weeks      | Page 20   |
| Map of Rate (per 100,000) of New Confirmed COVID-19 Cases in Past 7 Days by Emergency Medical Services (EMS) Region | onPage 21 |
| Massachusetts Residents Quarantined due to COVID-19                                                                 | Page 22   |
| Massachusetts Residents Isolated due to COVID-19                                                                    | Page 23   |
| COVID Cases and Facility-Reported Deaths in Long Term Care Facilities                                               | Page 24   |
| Long-Term Care Staff Surveillance Testing                                                                           | Page 32   |
| Nursing Facilities Clinical Audits                                                                                  | Page 51   |
| COVID Cases in Assisted Living Residences                                                                           | Page 81   |
| PPE Distribution by Recipient Type and Geography                                                                    | Page 86   |