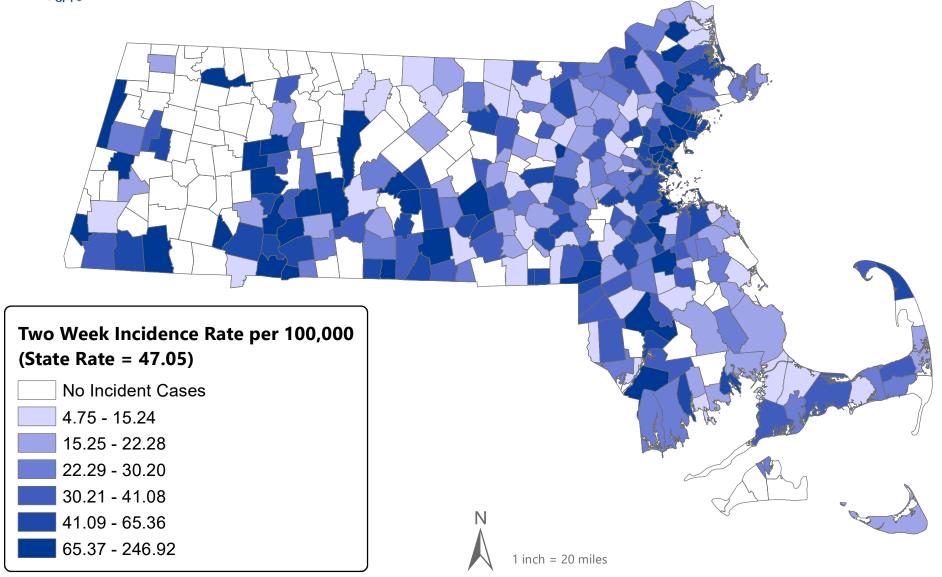

## **Table of Contents**

| Count of Confirmed COVID-19 Cases and Tests Performed in MA by City/Town                                            | Page 3    |
|---------------------------------------------------------------------------------------------------------------------|-----------|
| Map of Incidence Rate (per 100,000, PCR only) for COVID-19 in MA by City/Town Over Last Two Weeks                   | Page 18   |
| Map of Testing Rate (per 100,000, PCR only) for COVID-19 in MA by City/Town Over Last Two Weeks                     | Page 19   |
| Map of Percent Positivity (PCR only) among Tests Performed for COVID-19 in MA by City/Town Over Last Two Weeks      | Page 20   |
| Map of Rate (per 100,000) of New Confirmed COVID-19 Cases in Past 7 Days by Emergency Medical Services (EMS) Region | onPage 21 |
| Massachusetts Residents Quarantined due to COVID-19                                                                 | Page 22   |
| Massachusetts Residents Isolated due to COVID-19                                                                    | Page 23   |
| COVID Cases and Facility-Reported Deaths in Long Term Care Facilities                                               | Page 24   |
| Long-Term Care Staff Surveillance Testing                                                                           | Page 32   |
| Nursing Facilities Clinical Audits                                                                                  | Page 51   |
| COVID Cases in Assisted Living Residences                                                                           | Page 81   |
| PPE Distribution by Recipient Type and Geography                                                                    | Page 86   |