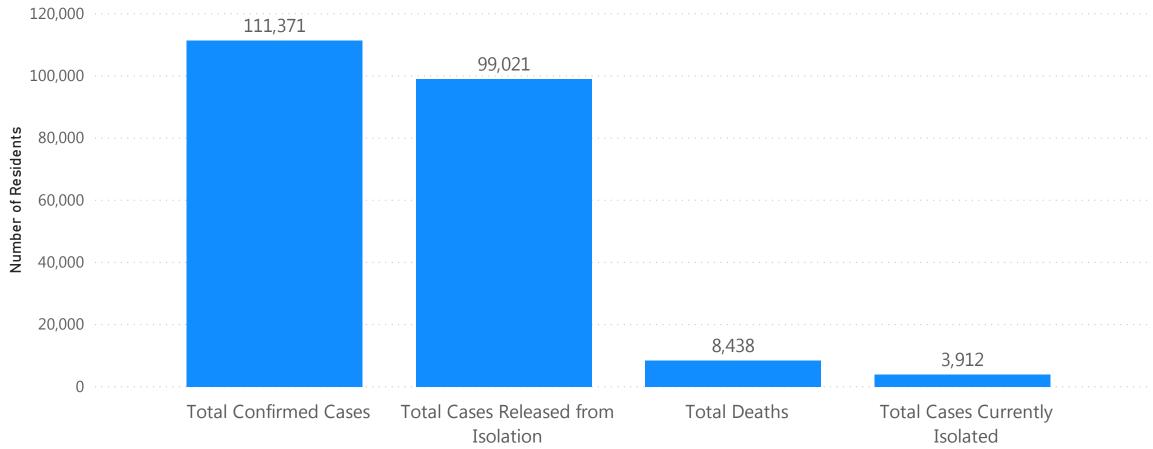

t to COVID-19<br>Quarantine by Current Status as of August 5, 2020 | Number of Residents ▼ |
|--------------------------------------------------------------------------------------------------|-----------------------|
| Total of Individuals who have Completed Monitoring (no longer in Quarantine)                     | 72,919                |
| Total of Individuals Currently Undergoing Monitoring/Under Quarantine                            | 2,852                 |
| <b>Total of Individuals Subject to Quarantine</b>                                                | 75,771                |

Learn more about <u>quarantine or self monitoring</u>.



### Massachusetts Department of Public Health COVID-19 Dashboard Wednesday, August 05, 2020

## Massachusetts Residents Isolated due to COVID-19





NOTE: Individuals who had a confirmed case of COVID-19 and are no longer in isolation are considered for purposes of this report to be recovered. As part of this definition, DPH is counting people as released from isolation after 21 days of illness or 21 days past the date of their test in all settings including nursing homes and state facilities.



## Massachusetts Department of Public Health COVID-19 Dashboard - Wednesday, August 05, 2020 COVID Cases and Facility-Reported Deaths in Long Term Care Facilities (1/8) Data collected as of 8/4/2020

| Facility                                          | County     | Total<br>licensed<br>beds | Number<br>of<br>Cases* | COVID-19<br>Deaths** | Facility                                           | County     | Total<br>licensed<br>beds | Number<b