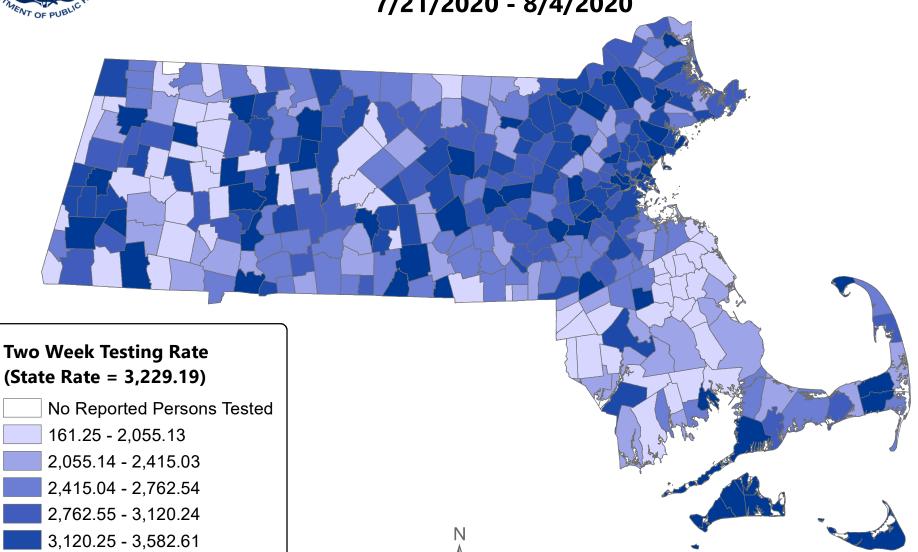

## **Table of Contents**

| Count of Confirmed COVID-19 Cases and Tests Performed in MA by City/Town                                            | Page 3    |
|---------------------------------------------------------------------------------------------------------------------|-----------|
| Map of Incidence Rate (per 100,000, PCR only) for COVID-19 in MA by City/Town Over Last Two Weeks                   | Page 18   |
| Map of Testing Rate (per 100,000, PCR only) for COVID-19 in MA by City/Town Over Last Two Weeks                     | Page 19   |
| Map of Percent Positivity (PCR only) among Tests Performed for COVID-19 in MA by City/Town Over Last Two Weeks      | Page 20   |
| Map of Rate (per 100,000) of New Confirmed COVID-19 Cases in Past 7 Days by Emergency Medical Services (EMS) Region | onPage 21 |
| Massachusetts Residents Quarantined due to COVID-19                                                                 | Page 22   |
| Massachusetts Residents Isolated due to COVID-19                                                                    | Page 23   |
| COVID Cases and Facility-Reported Deaths in Long Term Care Facilities                                               | Page 24   |
| Long-Term Care Staff Surveillance Testing                                                                           | Page 32   |
| Nursing Facilities Clinical Audits                                                                                  | Page 51   |
| COVID Cases in Assisted Living Residences                                                                           | Page 81   |
| PPE Distribution by Recipient Type and Geography                                                                    | Page 86   |