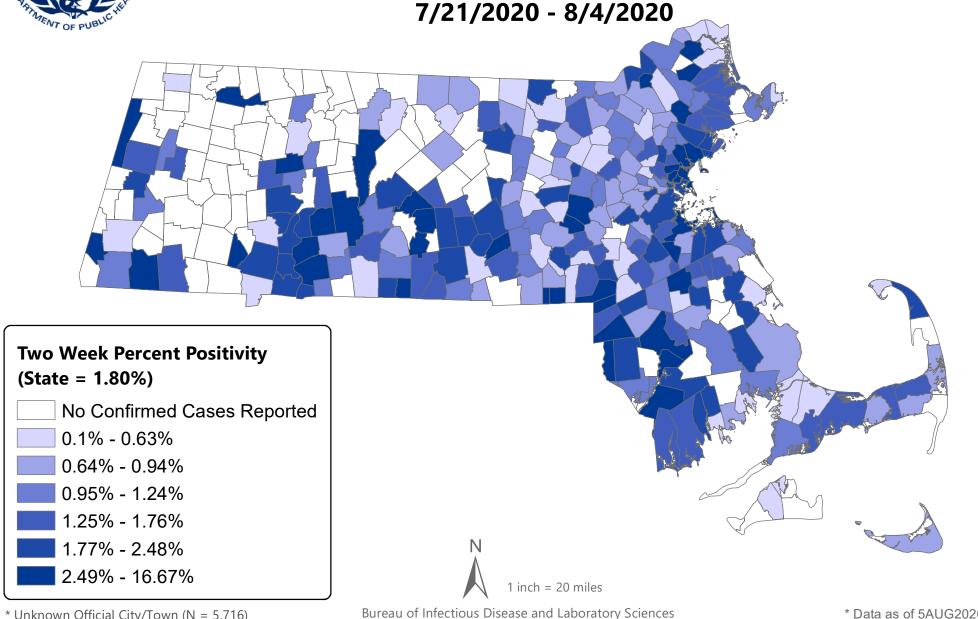

## **Table of Contents**

| Count of Confirmed COVID-19 Cases and Tests Performed in MA by City/Town                                            | Page 3    |
|---------------------------------------------------------------------------------------------------------------------|-----------|
| Map of Incidence Rate (per 100,000, PCR only) for COVID-19 in MA by City/Town Over Last Two Weeks                   | Page 18   |
| Map of Testing Rate (per 100,000, PCR only) for COVID-19 in MA by City/Town Over Last Two Weeks                     | Page 19   |
| Map of Percent Positivity (PCR only) among Tests Performed for COVID-19 in MA by City/Town Over Last Two Weeks      | Page 20   |
| Map of Rate (per 100,000) of New Confirmed COVID-19 Cases in Past 7 Days by Emergency Medical Services (EMS) Region | onPage 21 |
| Massachusetts Residents Quarantined due to COVID-19                                                                 | Page 22   |
| Massachusetts Residents Isolated due to COVID-19                                                                    | Page 23   |
| COVID Cases and Facility-Reported Deaths in Long Term Care Facilities                                               | Page 24   |
| Long-Term Care Staff Surveillance Testing                                                                           | Page 32   |
| Nursing Facilities Clinical Audits                                                                                  | Page 51   |
| COVID Cases in Assisted Living Residences                                                                           | Page 81   |
| PPE Distribution by Recipient Type and Geography                                                                    | Page 86   |