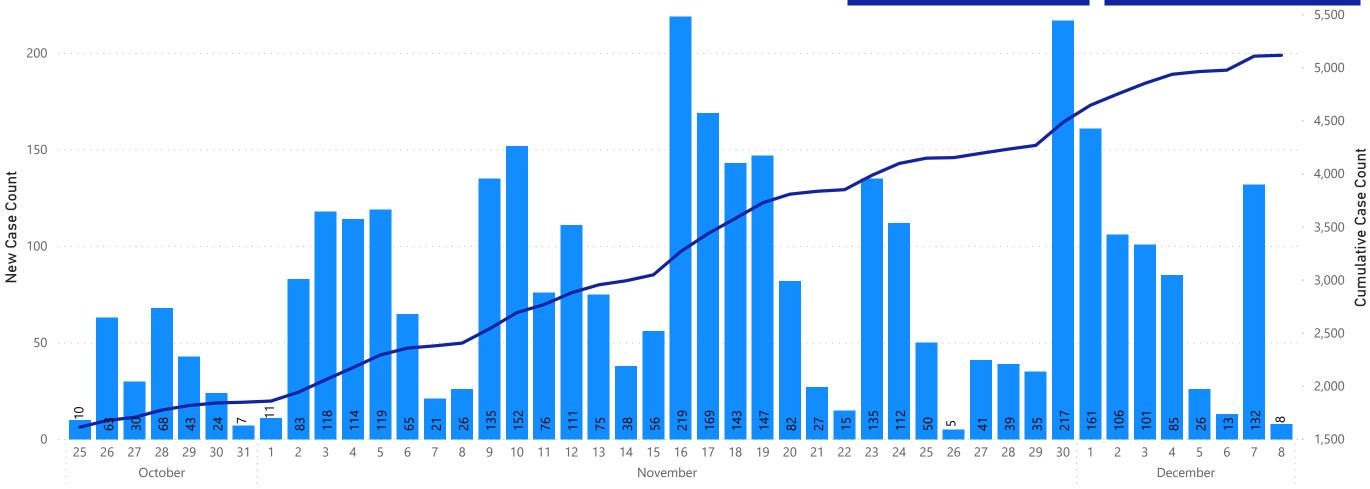

## Massachusetts Department of Public Health COVID-19 Dashboard Table of Contents

| Count and Rate of Confirmed COVID-19 Cases and Tests Performed in MA by City/Town                                                 | 3               |
|-----------------------------------------------------------------------------------------------------------------------------------|-----------------|
| Count and Rate of Confirmed COVID-19 Cases and Tests Performed in MA by County                                                    | 25              |
| Map of Average Daily Testing Rate (per 100,000, PCR only) for COVID-19 in MA by City/Town Over Last Two Weeks                     | 26              |
| Map of Percent Positivity (PCR only) among Tests Performed for COVID-19 in MA by City/Town Over Last Two Weeks                    |                 |
| Map of Rate (per 100,000) of New Confirmed COVID-19 Cases in Past 7 Days by Emergency Medical Services (EMS) Region               |                 |
| MA Contact Tracing: Total Cases and Contacts and Percentage Outreach Completed                                                    |                 |
| MA Contact Tracing: Case and Contact Outreach Outcomes                                                                            | 30              |
| Massachusetts Residents Quarantined due to COVID-19                                                                               | 31              |
| Massachusetts Residents Isolated due to COVID-19                                                                                  | 32              |
| COVID Cluster by Exposure Setting Type                                                                                            | 33              |
| Daily and Cumulative COVID-19 Cases Associated with Higher Education Testing                                                      | 36              |
| Daily and Cumulative Total COVID-19 Molecular Tests Associated with Higher Education Testing                                      | 37              |
| Percent Positive of Molecular Tests in MA Associated with Higher Education Testing and Percent of Confirmed Cases by Date Associa | ted with Higher |
| Education Testing                                                                                                                 | 38              |
| Cases and Case Rate by Age Group for Last Two Weeks                                                                               |                 |
| Cases and Case Rate by Sex for Last Two Weeks                                                                                     |                 |
| Hospitalizations & Hospitalization Rate by Age Group for Last Two Weeks                                                           |                 |
| New Daily Confirmed COVID-19 Hospital Admissions                                                                                  |                 |
| Deaths and Death Rate by Age Group for Last Two Weeks                                                                             | 43              |
| Deaths and Death Rate by County for Last Two Weeks                                                                                |                 |
| Deaths by Sex, Previous Hospitalization, & Underlying Conditions                                                                  | 45              |
| Cases, Hospitalizations, & Deaths by Race/Ethnicity                                                                               | 46              |
| COVID Cases and Facility-Reported Deaths in Long Term Care Facilities                                                             |                 |
| Long-Term Care Staff Surveillance Testing                                                                                         |                 |
| CMS Infection Control Surveys Conducted at Nursing Homes                                                                          |                 |
| COVID Cases in Assisted Living Residences                                                                                         | 87              |
| PPE Distribution by Recipient Type and Geography                                                                                  | 92              |