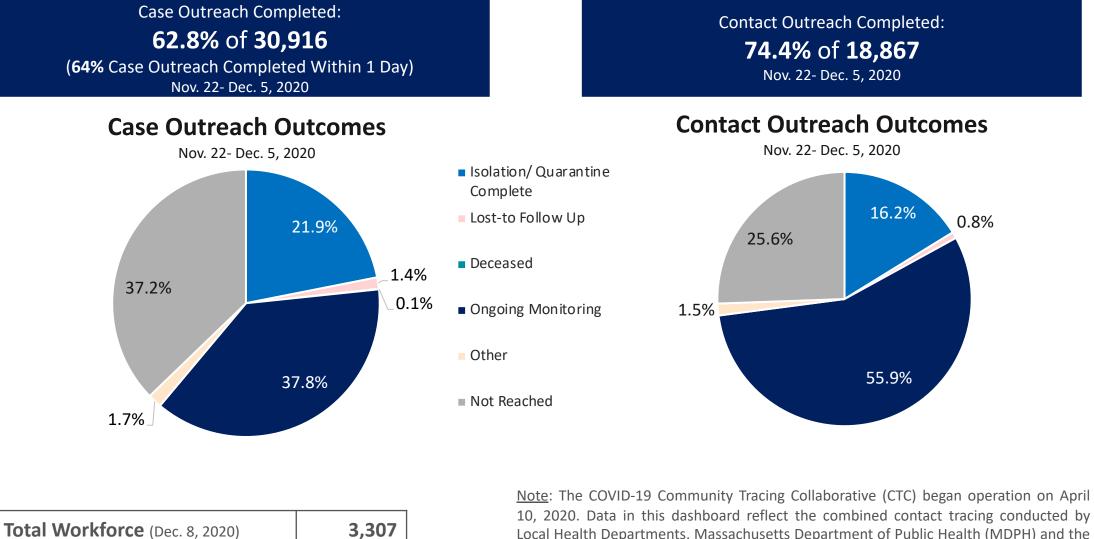

## Massachusetts Department of Public Health COVID-19 Dashboard Table of Contents

| Count and Rate of Confirmed COVID-19 Cases and Tests Performed in MA by City/Town                                                 | 3               |
|-----------------------------------------------------------------------------------------------------------------------------------|-----------------|
| Count and Rate of Confirmed COVID-19 Cases and Tests Performed in MA by County                                                    | 25              |
| Map of Average Daily Testing Rate (per 100,000, PCR only) for COVID-19 in MA by City/Town Over Last Two Weeks                     | 26              |
| Map of Percent Positivity (PCR only) among Tests Performed for COVID-19 in MA by City/Town Over Last Two Weeks                    |                 |
| Map of Rate (per 100,000) of New Confirmed COVID-19 Cases in Past 7 Days by Emergency Medical Services (EMS) Region               |                 |
| MA Contact Tracing: Total Cases and Contacts and Percentage Outreach Completed                                                    |                 |
| MA Contact Tracing: Case and Contact Outreach Outcomes                                                                            | 30              |
| Massachusetts Residents Quarantined due to COVID-19                                                                               | 31              |
| Massachusetts Residents Isolated due to COVID-19                                                                                  | 32              |
| COVID Cluster by Exposure Setting Type                                                                                            | 33              |
| Daily and Cumulative COVID-19 Cases Associated with Higher Education Testing                                                      | 36              |
| Daily and Cumulative Total COVID-19 Molecular Tests Associated with Higher Education Testing                                      | 37              |
| Percent Positive of Molecular Tests in MA Associated with Higher Education Testing and Percent of Confirmed Cases by Date Associa | ted with Higher |
| Education Testing                                                                                                                 | 38              |
| Cases and Case Rate by Age Group for Last Two Weeks                                                                               |                 |
| Cases and Case Rate by Sex for Last Two Weeks                                                                                     |                 |
| Hospitalizations & Hospitalization Rate by Age Group for Last Two Weeks                                                           |                 |
| New Daily Confirmed COVID-19 Hospital Admissions                                                                                  |                 |
| Deaths and Death Rate by Age Group for Last Two Weeks                                                                             | 43              |
| Deaths and Death Rate by County for Last Two Weeks                                                                                |                 |
| Deaths by Sex, Previous Hospitalization, & Underlying Conditions                                                                  | 45              |
| Cases, Hospitalizations, & Deaths by Race/Ethnicity                                                                               | 46              |
| COVID Cases and Facility-Reported Deaths in Long Term Care Facilities                                                             |                 |
| Long-Term Care Staff Surveillance Testing                                                                                         |                 |
| CMS Infection Control Surveys Conducted at Nursing Homes                                                                          |                 |
| COVID Cases in Assisted Living Residences                                                                                         | 87              |
| PPE Distribution by Recipient Type and Geography                                                                                  | 92              |