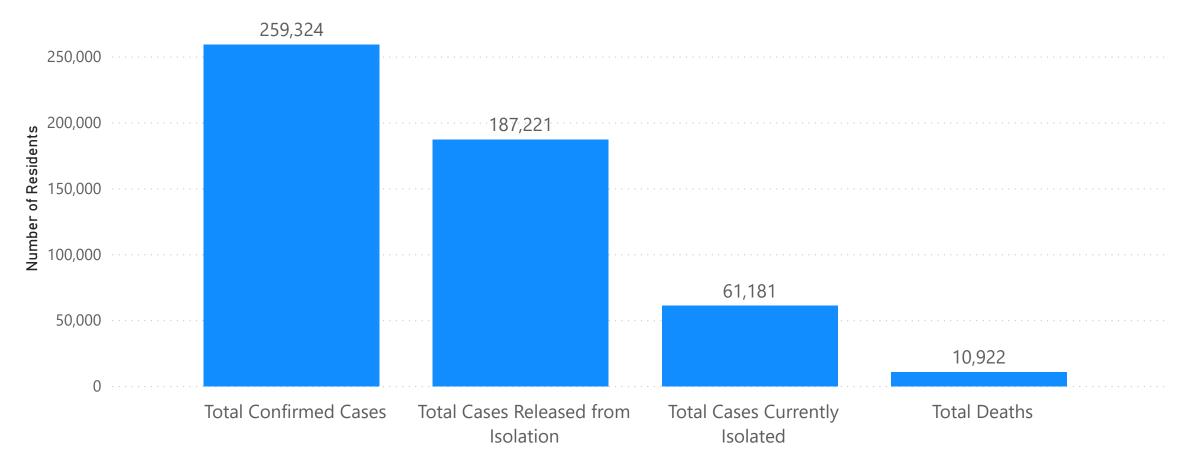

## Massachusetts Department of Public Health COVID-19 Dashboard Table of Contents

| Count and Rate of Confirmed COVID-19 Cases and Tests Performed in MA by City/Town                                                 | 3               |
|-----------------------------------------------------------------------------------------------------------------------------------|-----------------|
| Count and Rate of Confirmed COVID-19 Cases and Tests Performed in MA by County                                                    | 25              |
| Map of Average Daily Testing Rate (per 100,000, PCR only) for COVID-19 in MA by City/Town Over Last Two Weeks                     | 26              |
| Map of Percent Positivity (PCR only) among Tests Performed for COVID-19 in MA by City/Town Over Last Two Weeks                    |                 |
| Map of Rate (per 100,000) of New Confirmed COVID-19 Cases in Past 7 Days by Emergency Medical Services (EMS) Region               |                 |
| MA Contact Tracing: Total Cases and Contacts and Percentage Outreach Completed                                                    |                 |
| MA Contact Tracing: Case and Contact Outreach Outcomes                                                                            | 30              |
| Massachusetts Residents Quarantined due to COVID-19                                                                               | 31              |
| Massachusetts Residents Isolated due to COVID-19                                                                                  | 32              |
| COVID Cluster by Exposure Setting Type                                                                                            | 33              |
| Daily and Cumulative COVID-19 Cases Associated with Higher Education Testing                                                      | 36              |
| Daily and Cumulative Total COVID-19 Molecular Tests Associated with Higher Education Testing                                      | 37              |
| Percent Positive of Molecular Tests in MA Associated with Higher Education Testing and Percent of Confirmed Cases by Date Associa | ted with Higher |
| Education Testing                                                                                                                 | 38              |
| Cases and Case Rate by Age Group for Last Two Weeks                                                                               |                 |
| Cases and Case Rate by Sex for Last Two Weeks                                                                                     |                 |
| Hospitalizations & Hospitalization Rate by Age Group for Last Two Weeks                                                           |                 |
| New Daily Confirmed COVID-19 Hospital Admissions                                                                                  |                 |
| Deaths and Death Rate by Age Group for Last Two Weeks                                                                             | 43              |
| Deaths and Death Rate by County for Last Two Weeks                                                                                |                 |
| Deaths by Sex, Previous Hospitalization, & Underlying Conditions                                                                  | 45              |
| Cases, Hospitalizations, & Deaths by Race/Ethnicity                                                                               | 46              |
| COVID Cases and Facility-Reported Deaths in Long Term Care Facilities                                                             |                 |
| Long-Term Care Staff Surveillance Testing                                                                                         |                 |
| CMS Infection Control Surveys Conducted at Nursing Homes                                                                          |                 |
| COVID Cases in Assisted Living Residences                                                                                         | 87              |
| PPE Distribution by Recipient Type and Geography                                                                                  | 92              |