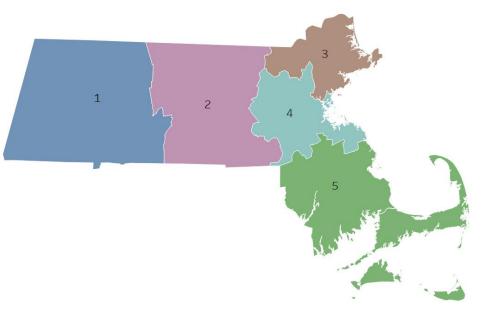

## Massachusetts Department of Public Health COVID-19 Dashboard Table of Contents

| Count and Rate of Confirmed COVID-19 Cases and Tests Performed in MA by City/Town                                                 | 3               |
|-----------------------------------------------------------------------------------------------------------------------------------|-----------------|
| Count and Rate of Confirmed COVID-19 Cases and Tests Performed in MA by County                                                    | 25              |
| Map of Average Daily Testing Rate (per 100,000, PCR only) for COVID-19 in MA by City/Town Over Last Two Weeks                     | 26              |
| Map of Percent Positivity (PCR only) among Tests Performed for COVID-19 in MA by City/Town Over Last Two Weeks                    |                 |
| Map of Rate (per 100,000) of New Confirmed COVID-19 Cases in Past 7 Days by Emergency Medical Services (EMS) Region               |                 |
| MA Contact Tracing: Total Cases and Contacts and Percentage Outreach Completed                                                    |                 |
| MA Contact Tracing: Case and Contact Outreach Outcomes                                                                            | 30              |
| Massachusetts Residents Quarantined due to COVID-19                                                                               | 31              |
| Massachusetts Residents Isolated due to COVID-19                                                                                  | 32              |
| COVID Cluster by Exposure Setting Type                                                                                            | 33              |
| Daily and Cumulative COVID-19 Cases Associated with Higher Education Testing                                                      | 36              |
| Daily and Cumulative Total COVID-19 Molecular Tests Associated with Higher Education Testing                                      | 37              |
| Percent Positive of Molecular Tests in MA Associated with Higher Education Testing and Percent of Confirmed Cases by Date Associa | ted with Higher |
| Education Testing                                                                                                                 | 38              |
| Cases and Case Rate by Age Group for Last Two Weeks                                                                               |                 |
| Cases and Case Rate by Sex for Last Two Weeks                                                                                     |                 |
| Hospitalizations & Hospitalization Rate by Age Group for Last Two Weeks                                                           |                 |
| New Daily Confirmed COVID-19 Hospital Admissions                                                                                  |                 |
| Deaths and Death Rate by Age Group for Last Two Weeks                                                                             | 43              |
| Deaths and Death Rate by County for Last Two Weeks                                                                                |                 |
| Deaths by Sex, Previous Hospitalization, & Underlying Conditions                                                                  | 45              |
| Cases, Hospitalizations, & Deaths by Race/Ethnicity                                                                               | 46              |
| COVID Cases and Facility-Reported Deaths in Long Term Care Facilities                                                             |                 |
| Long-Term Care Staff Surveillance Testing                                                                                         |                 |
| CMS Infection Control Surveys Conducted at Nursing Homes                                                                          |                 |
| COVID Cases in Assisted Living Residences                                                                                         | 87              |
| PPE Distribution by Recipient Type and Geography                                                                                  | 92              |