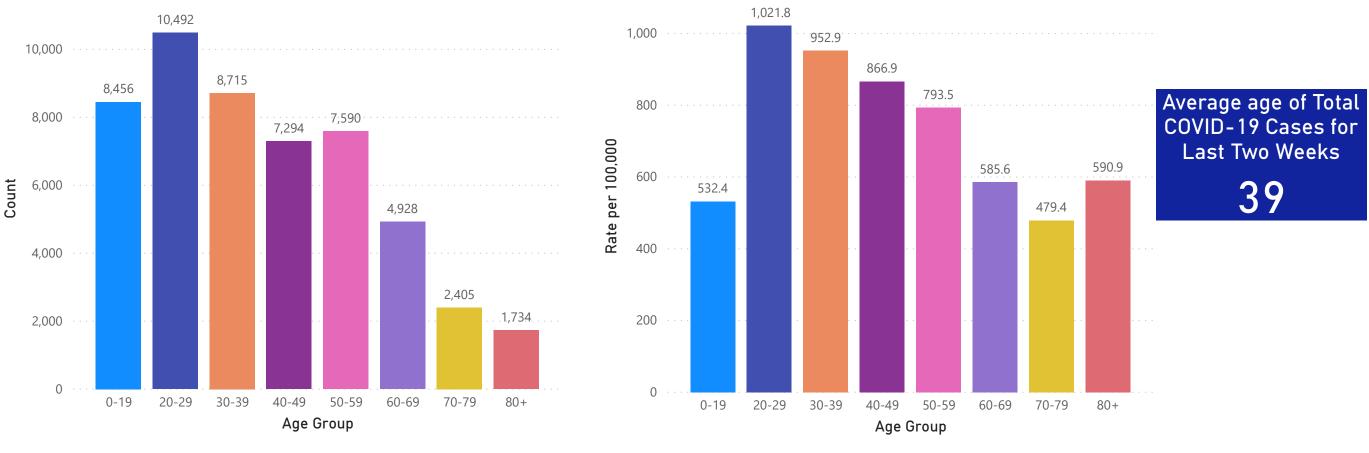

## Massachusetts Department of Public Health COVID-19 Dashboard Table of Contents

| Count and Rate of Confirmed COVID-19 Cases and Tests Performed in MA by City/Town                                                 | 3               |
|-----------------------------------------------------------------------------------------------------------------------------------|-----------------|
| Count and Rate of Confirmed COVID-19 Cases and Tests Performed in MA by County                                                    | 25              |
| Map of Average Daily Testing Rate (per 100,000, PCR only) for COVID-19 in MA by City/Town Over Last Two Weeks                     | 26              |
| Map of Percent Positivity (PCR only) among Tests Performed for COVID-19 in MA by City/Town Over Last Two Weeks                    |                 |
| Map of Rate (per 100,000) of New Confirmed COVID-19 Cases in Past 7 Days by Emergency Medical Services (EMS) Region               |                 |
| MA Contact Tracing: Total Cases and Contacts and Percentage Outreach Completed                                                    |                 |
| MA Contact Tracing: Case and Contact Outreach Outcomes                                                                            | 30              |
| Massachusetts Residents Quarantined due to COVID-19                                                                               | 31              |
| Massachusetts Residents Isolated due to COVID-19                                                                                  | 32              |
| COVID Cluster by Exposure Setting Type                                                                                            | 33              |
| Daily and Cumulative COVID-19 Cases Associated with Higher Education Testing                                                      | 36              |
| Daily and Cumulative Total COVID-19 Molecular Tests Associated with Higher Education Testing                                      | 37              |
| Percent Positive of Molecular Tests in MA Associated with Higher Education Testing and Percent of Confirmed Cases by Date Associa | ted with Higher |
| Education Testing                                                                                                                 | 38              |
| Cases and Case Rate by Age Group for Last Two Weeks                                                                               |                 |
| Cases and Case Rate by Sex for Last Two Weeks                                                                                     |                 |
| Hospitalizations & Hospitalization Rate by Age Group for Last Two Weeks                                                           |                 |
| New Daily Confirmed COVID-19 Hospital Admissions                                                                                  |                 |
| Deaths and Death Rate by Age Group for Last Two Weeks                                                                             | 43              |
| Deaths and Death Rate by County for Last Two Weeks                                                                                |                 |
| Deaths by Sex, Previous Hospitalization, & Underlying Conditions                                                                  | 45              |
| Cases, Hospitalizations, & Deaths by Race/Ethnicity                                                                               | 46              |
| COVID Cases and Facility-Reported Deaths in Long Term Care Facilities                                                             |                 |
| Long-Term Care Staff Surveillance Testing                                                                                         |                 |
| CMS Infection Control Surveys Conducted at Nursing Homes                                                                          |                 |
| COVID Cases in Assisted Living Residences                                                                                         | 87              |
| PPE Distribution by Recipient Type and Geography                                                                                  | 92              |