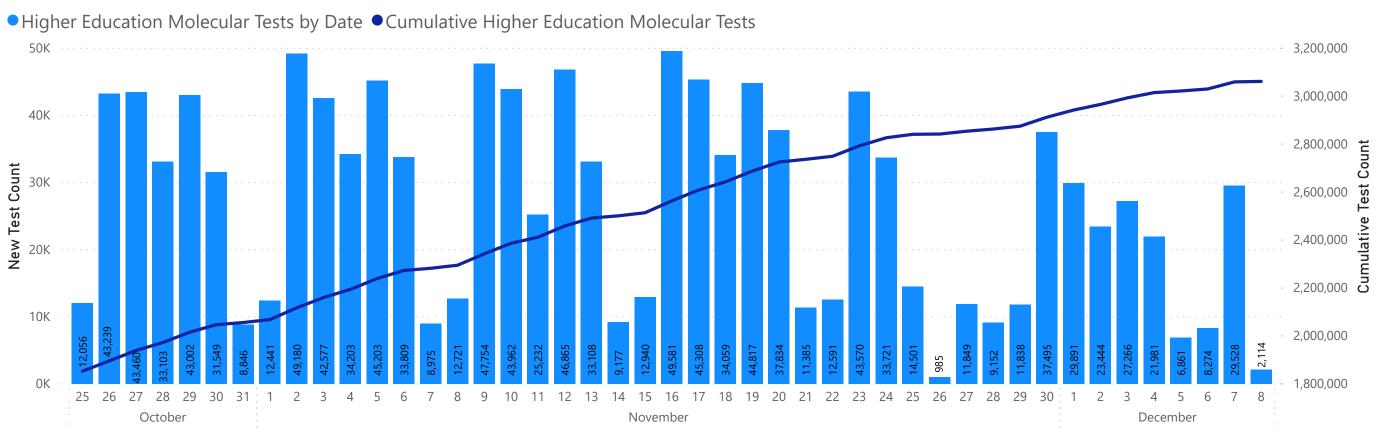

## Massachusetts Department of Public Health COVID-19 Dashboard Table of Contents

| Count and Rate of Confirmed COVID-19 Cases and Tests Performed in MA by City/Town                                                 | 3               |
|-----------------------------------------------------------------------------------------------------------------------------------|-----------------|
| Count and Rate of Confirmed COVID-19 Cases and Tests Performed in MA by County                                                    | 25              |
| Map of Average Daily Testing Rate (per 100,000, PCR only) for COVID-19 in MA by City/Town Over Last Two Weeks                     | 26              |
| Map of Percent Positivity (PCR only) among Tests Performed for COVID-19 in MA by City/Town Over Last Two Weeks                    |                 |
| Map of Rate (per 100,000) of New Confirmed COVID-19 Cases in Past 7 Days by Emergency Medical Services (EMS) Region               |                 |
| MA Contact Tracing: Total Cases and Contacts and Percentage Outreach Completed                                                    |                 |
| MA Contact Tracing: Case and Contact Outreach Outcomes                                                                            | 30              |
| Massachusetts Residents Quarantined due to COVID-19                                                                               | 31              |
| Massachusetts Residents Isolated due to COVID-19                                                                                  | 32              |
| COVID Cluster by Exposure Setting Type                                                                                            | 33              |
| Daily and Cumulative COVID-19 Cases Associated with Higher Education Testing                                                      | 36              |
| Daily and Cumulative Total COVID-19 Molecular Tests Associated with Higher Education Testing                                      | 37              |
| Percent Positive of Molecular Tests in MA Associated with Higher Education Testing and Percent of Confirmed Cases by Date Associa | ted with Higher |
| Education Testing                                                                                                                 | 38              |
| Cases and Case Rate by Age Group for Last Two Weeks                                                                               |                 |
| Cases and Case Rate by Sex for Last Two Weeks                                                                                     |                 |
| Hospitalizations & Hospitalization Rate by Age Group for Last Two Weeks                                                           |                 |
| New Daily Confirmed COVID-19 Hospital Admissions                                                                                  |                 |
| Deaths and Death Rate by Age Group for Last Two Weeks                                                                             | 43              |
| Deaths and Death Rate by County for Last Two Weeks                                                                                |                 |
| Deaths by Sex, Previous Hospitalization, & Underlying Conditions                                                                  | 45              |
| Cases, Hospitalizations, & Deaths by Race/Ethnicity                                                                               | 46              |
| COVID Cases and Facility-Reported Deaths in Long Term Care Facilities                                                             |                 |
| Long-Term Care Staff Surveillance Testing                                                                                         |                 |
| CMS Infection Control Surveys Conducted at Nursing Homes                                                                          |                 |
| COVID Cases in Assisted Living Residences                                                                                         | 87              |
| PPE Distribution by Recipient Type and Geography                                                                                  | 92              |