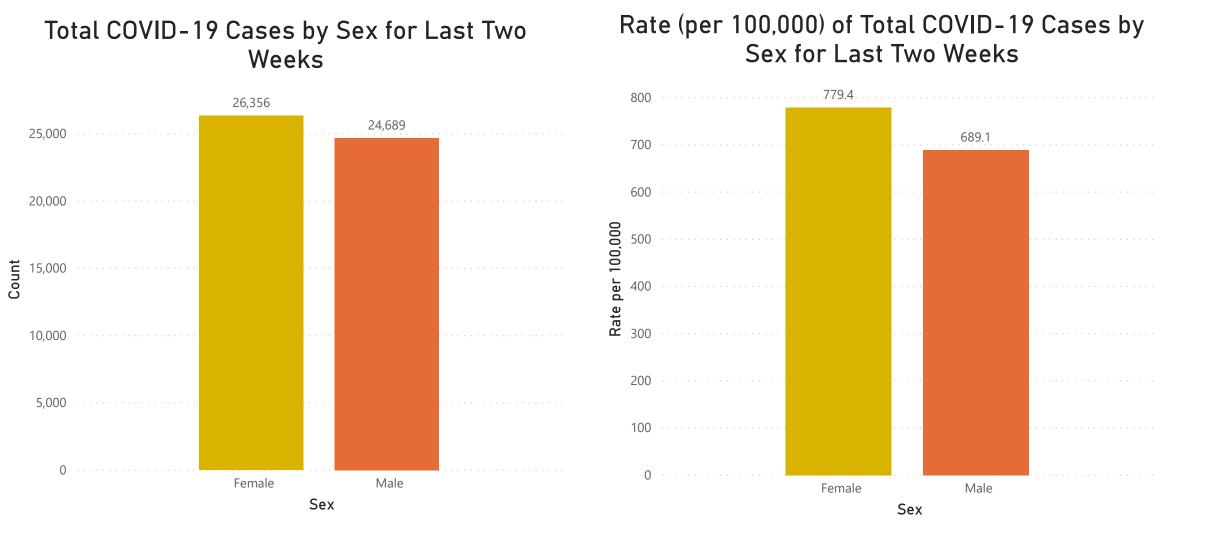

## Massachusetts Department of Public Health COVID-19 Dashboard Table of Contents

| Count and Rate of Confirmed COVID-19 Cases and Tests Performed in MA by City/Town                                                 | 3               |
|-----------------------------------------------------------------------------------------------------------------------------------|-----------------|
| Count and Rate of Confirmed COVID-19 Cases and Tests Performed in MA by County                                                    | 25              |
| Map of Average Daily Testing Rate (per 100,000, PCR only) for COVID-19 in MA by City/Town Over Last Two Weeks                     | 26              |
| Map of Percent Positivity (PCR only) among Tests Performed for COVID-19 in MA by City/Town Over Last Two Weeks                    |                 |
| Map of Rate (per 100,000) of New Confirmed COVID-19 Cases in Past 7 Days by Emergency Medical Services (EMS) Region               |                 |
| MA Contact Tracing: Total Cases and Contacts and Percentage Outreach Completed                                                    |                 |
| MA Contact Tracing: Case and Contact Outreach Outcomes                                                                            | 30              |
| Massachusetts Residents Quarantined due to COVID-19                                                                               | 31              |
| Massachusetts Residents Isolated due to COVID-19                                                                                  | 32              |
| COVID Cluster by Exposure Setting Type                                                                                            | 33              |
| Daily and Cumulative COVID-19 Cases Associated with Higher Education Testing                                                      | 36              |
| Daily and Cumulative Total COVID-19 Molecular Tests Associated with Higher Education Testing                                      | 37              |
| Percent Positive of Molecular Tests in MA Associated with Higher Education Testing and Percent of Confirmed Cases by Date Associa | ted with Higher |
| Education Testing                                                                                                                 | 38              |
| Cases and Case Rate by Age Group for Last Two Weeks                                                                               |                 |
| Cases and Case Rate by Sex for Last Two Weeks                                                                                     |                 |
| Hospitalizations & Hospitalization Rate by Age Group for Last Two Weeks                                                           |                 |
| New Daily Confirmed COVID-19 Hospital Admissions                                                                                  |                 |
| Deaths and Death Rate by Age Group for Last Two Weeks                                                                             | 43              |
| Deaths and Death Rate by County for Last Two Weeks                                                                                |                 |
| Deaths by Sex, Previous Hospitalization, & Underlying Conditions                                                                  | 45              |
| Cases, Hospitalizations, & Deaths by Race/Ethnicity                                                                               | 46              |
| COVID Cases and Facility-Reported Deaths in Long Term Care Facilities                                                             |                 |
| Long-Term Care Staff Surveillance Testing                                                                                         |                 |
| CMS Infection Control Surveys Conducted at Nursing Homes                                                                          |                 |
| COVID Cases in Assisted Living Residences                                                                                         | 87              |
| PPE Distribution by Recipient Type and Geography                                                                                  | 92              |