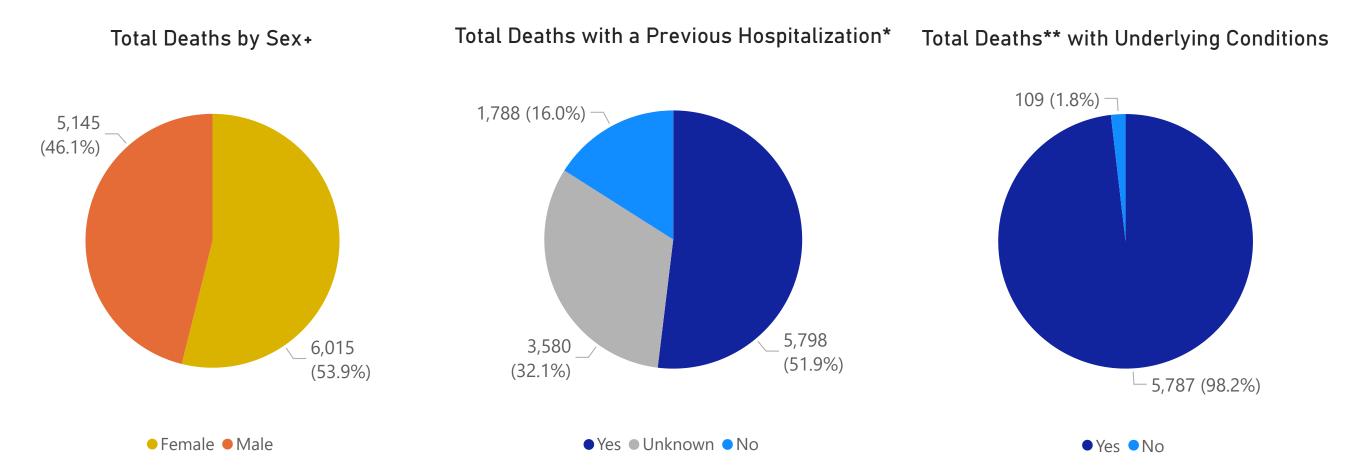

## Massachusetts Department of Public Health COVID-19 Dashboard Table of Contents

| Count and Rate of Confirmed COVID-19 Cases and Tests Performed in MA by City/Town                                                 | 3               |
|-----------------------------------------------------------------------------------------------------------------------------------|-----------------|
| Count and Rate of Confirmed COVID-19 Cases and Tests Performed in MA by County                                                    | 25              |
| Map of Average Daily Testing Rate (per 100,000, PCR only) for COVID-19 in MA by City/Town Over Last Two Weeks                     | 26              |
| Map of Percent Positivity (PCR only) among Tests Performed for COVID-19 in MA by City/Town Over Last Two Weeks                    |                 |
| Map of Rate (per 100,000) of New Confirmed COVID-19 Cases in Past 7 Days by Emergency Medical Services (EMS) Region               |                 |
| MA Contact Tracing: Total Cases and Contacts and Percentage Outreach Completed                                                    |                 |
| MA Contact Tracing: Case and Contact Outreach Outcomes                                                                            | 30              |
| Massachusetts Residents Quarantined due to COVID-19                                                                               | 31              |
| Massachusetts Residents Isolated due to COVID-19                                                                                  | 32              |
| COVID Cluster by Exposure Setting Type                                                                                            | 33              |
| Daily and Cumulative COVID-19 Cases Associated with Higher Education Testing                                                      | 36              |
| Daily and Cumulative Total COVID-19 Molecular Tests Associated with Higher Education Testing                                      | 37              |
| Percent Positive of Molecular Tests in MA Associated with Higher Education Testing and Percent of Confirmed Cases by Date Associa | ted with Higher |
| Education Testing                                                                                                                 | 38              |
| Cases and Case Rate by Age Group for Last Two Weeks                                                                               |                 |
| Cases and Case Rate by Sex for Last Two Weeks                                                                                     |                 |
| Hospitalizations & Hospitalization Rate by Age Group for Last Two Weeks                                                           |                 |
| New Daily Confirmed COVID-19 Hospital Admissions                                                                                  |                 |
| Deaths and Death Rate by Age Group for Last Two Weeks                                                                             | 43              |
| Deaths and Death Rate by County for Last Two Weeks                                                                                |                 |
| Deaths by Sex, Previous Hospitalization, & Underlying Conditions                                                                  | 45              |
| Cases, Hospitalizations, & Deaths by Race/Ethnicity                                                                               | 46              |
| COVID Cases and Facility-Reported Deaths in Long Term Care Facilities                                                             |                 |
| Long-Term Care Staff Surveillance Testing                                                                                         |                 |
| CMS Infection Control Surveys Conducted at Nursing Homes                                                                          |                 |
| COVID Cases in Assisted Living Residences                                                                                         | 87              |
| PPE Distribution by Recipient Type and Geography                                                                                  | 92              |