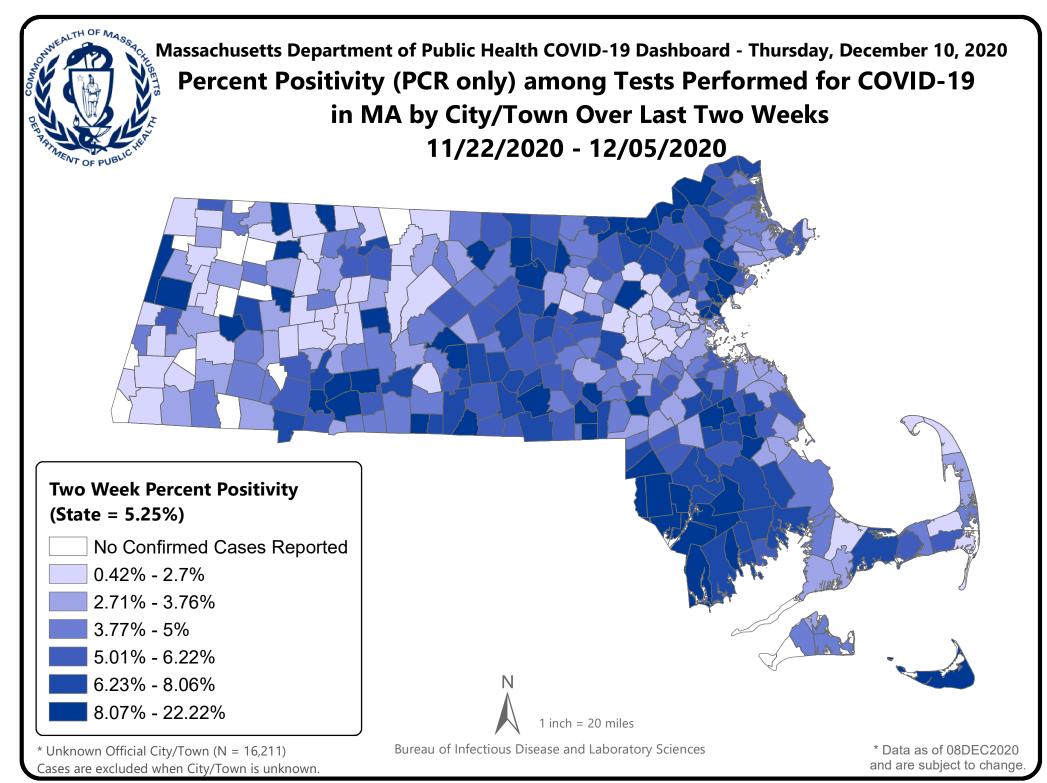

## Massachusetts Department of Public Health COVID-19 Dashboard Table of Contents

| Count and Rate of Confirmed COVID-19 Cases and Tests Performed in MA by City/Town                                                 | 3               |
|-----------------------------------------------------------------------------------------------------------------------------------|-----------------|
| Count and Rate of Confirmed COVID-19 Cases and Tests Performed in MA by County                                                    | 25              |
| Map of Average Daily Testing Rate (per 100,000, PCR only) for COVID-19 in MA by City/Town Over Last Two Weeks                     | 26              |
| Map of Percent Positivity (PCR only) among Tests Performed for COVID-19 in MA by City/Town Over Last Two Weeks                    |                 |
| Map of Rate (per 100,000) of New Confirmed COVID-19 Cases in Past 7 Days by Emergency Medical Services (EMS) Region               |                 |
| MA Contact Tracing: Total Cases and Contacts and Percentage Outreach Completed                                                    |                 |
| MA Contact Tracing: Case and Contact Outreach Outcomes                                                                            | 30              |
| Massachusetts Residents Quarantined due to COVID-19                                                                               | 31              |
| Massachusetts Residents Isolated due to COVID-19                                                                                  | 32              |
| COVID Cluster by Exposure Setting Type                                                                                            | 33              |
| Daily and Cumulative COVID-19 Cases Associated with Higher Education Testing                                                      | 36              |
| Daily and Cumulative Total COVID-19 Molecular Tests Associated with Higher Education Testing                                      | 37              |
| Percent Positive of Molecular Tests in MA Associated with Higher Education Testing and Percent of Confirmed Cases by Date Associa | ted with Higher |
| Education Testing                                                                                                                 | 38              |
| Cases and Case Rate by Age Group for Last Two Weeks                                                                               |                 |
| Cases and Case Rate by Sex for Last Two Weeks                                                                                     |                 |
| Hospitalizations & Hospitalization Rate by Age Group for Last Two Weeks                                                           |                 |
| New Daily Confirmed COVID-19 Hospital Admissions                                                                                  |                 |
| Deaths and Death Rate by Age Group for Last Two Weeks                                                                             | 43              |
| Deaths and Death Rate by County for Last Two Weeks                                                                                |                 |
| Deaths by Sex, Previous Hospitalization, & Underlying Conditions                                                                  | 45              |
| Cases, Hospitalizations, & Deaths by Race/Ethnicity                                                                               | 46              |
| COVID Cases and Facility-Reported Deaths in Long Term Care Facilities                                                             |                 |
| Long-Term Care Staff Surveillance Testing                                                                                         |                 |
| CMS Infection Control Surveys Conducted at Nursing Homes                                                                          |                 |
| COVID Cases in Assisted Living Residences                                                                                         | 87              |
| PPE Distribution by Recipient Type and Geography                                                                                  | 92              |