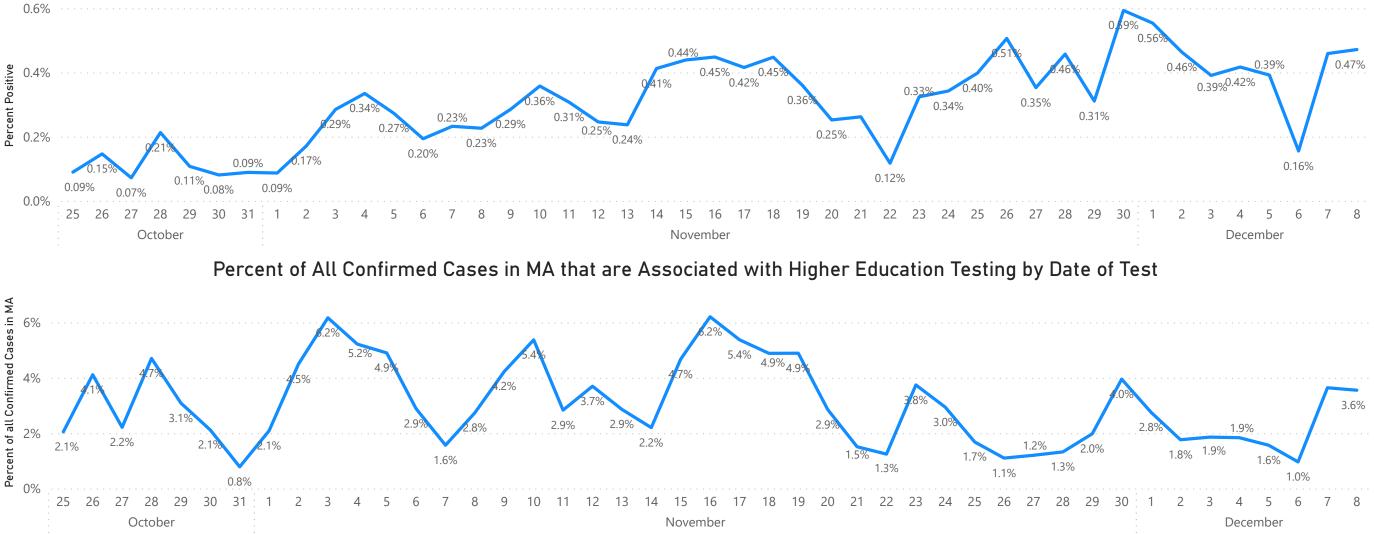

## Massachusetts Department of Public Health COVID-19 Dashboard Table of Contents

| Count and Rate of Confirmed COVID-19 Cases and Tests Performed in MA by City/Town                                                 | 3               |
|-----------------------------------------------------------------------------------------------------------------------------------|-----------------|
| Count and Rate of Confirmed COVID-19 Cases and Tests Performed in MA by County                                                    | 25              |
| Map of Average Daily Testing Rate (per 100,000, PCR only) for COVID-19 in MA by City/Town Over Last Two Weeks                     | 26              |
| Map of Percent Positivity (PCR only) among Tests Performed for COVID-19 in MA by City/Town Over Last Two Weeks                    |                 |
| Map of Rate (per 100,000) of New Confirmed COVID-19 Cases in Past 7 Days by Emergency Medical Services (EMS) Region               |                 |
| MA Contact Tracing: Total Cases and Contacts and Percentage Outreach Completed                                                    |                 |
| MA Contact Tracing: Case and Contact Outreach Outcomes                                                                            | 30              |
| Massachusetts Residents Quarantined due to COVID-19                                                                               | 31              |
| Massachusetts Residents Isolated due to COVID-19                                                                                  | 32              |
| COVID Cluster by Exposure Setting Type                                                                                            | 33              |
| Daily and Cumulative COVID-19 Cases Associated with Higher Education Testing                                                      | 36              |
| Daily and Cumulative Total COVID-19 Molecular Tests Associated with Higher Education Testing                                      | 37              |
| Percent Positive of Molecular Tests in MA Associated with Higher Education Testing and Percent of Confirmed Cases by Date Associa | ted with Higher |
| Education Testing                                                                                                                 | 38              |
| Cases and Case Rate by Age Group for Last Two Weeks                                                                               |                 |
| Cases and Case Rate by Sex for Last Two Weeks                                                                                     |                 |
| Hospitalizations & Hospitalization Rate by Age Group for Last Two Weeks                                                           |                 |
| New Daily Confirmed COVID-19 Hospital Admissions                                                                                  |                 |
| Deaths and Death Rate by Age Group for Last Two Weeks                                                                             | 43              |
| Deaths and Death Rate by County for Last Two Weeks                                                                                |                 |
| Deaths by Sex, Previous Hospitalization, & Underlying Conditions                                                                  | 45              |
| Cases, Hospitalizations, & Deaths by Race/Ethnicity                                                                               | 46              |
| COVID Cases and Facility-Reported Deaths in Long Term Care Facilities                                                             |                 |
| Long-Term Care Staff Surveillance Testing                                                                                         |                 |
| CMS Infection Control Surveys Conducted at Nursing Homes                                                                          |                 |
| COVID Cases in Assisted Living Residences                                                                                         | 87              |
| PPE Distribution by Recipient Type and Geography                                                                                  | 92              |