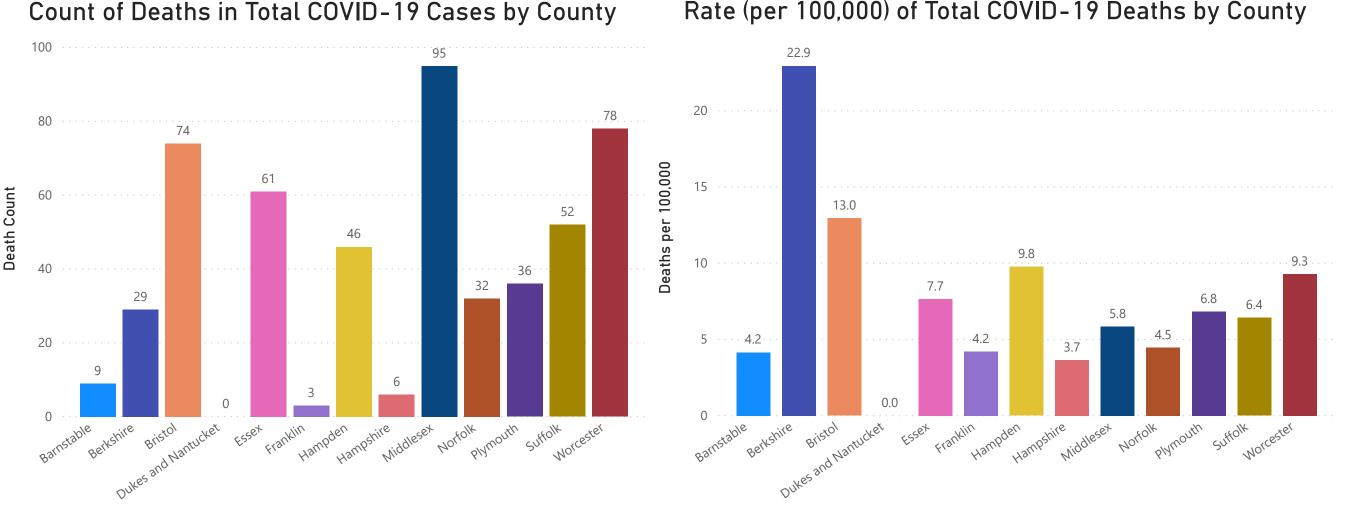

## Massachusetts Department of Public Health COVID-19 Dashboard Table of Contents

| Count and Rate of Confirmed COVID-19 Cases and Tests Performed in MA by City/Town                                                 | 3               |
|-----------------------------------------------------------------------------------------------------------------------------------|-----------------|
| Count and Rate of Confirmed COVID-19 Cases and Tests Performed in MA by County                                                    | 25              |
| Map of Average Daily Testing Rate (per 100,000, PCR only) for COVID-19 in MA by City/Town Over Last Two Weeks                     | 26              |
| Map of Percent Positivity (PCR only) among Tests Performed for COVID-19 in MA by City/Town Over Last Two Weeks                    |                 |
| Map of Rate (per 100,000) of New Confirmed COVID-19 Cases in Past 7 Days by Emergency Medical Services (EMS) Region               |                 |
| MA Contact Tracing: Total Cases and Contacts and Percentage Outreach Completed                                                    |                 |
| MA Contact Tracing: Case and Contact Outreach Outcomes                                                                            | 30              |
| Massachusetts Residents Quarantined due to COVID-19                                                                               | 31              |
| Massachusetts Residents Isolated due to COVID-19                                                                                  | 32              |
| COVID Cluster by Exposure Setting Type                                                                                            | 33              |
| Daily and Cumulative COVID-19 Cases Associated with Higher Education Testing                                                      | 36              |
| Daily and Cumulative Total COVID-19 Molecular Tests Associated with Higher Education Testing                                      | 37              |
| Percent Positive of Molecular Tests in MA Associated with Higher Education Testing and Percent of Confirmed Cases by Date Associa | ted with Higher |
| Education Testing                                                                                                                 | 38              |
| Cases and Case Rate by Age Group for Last Two Weeks                                                                               |                 |
| Cases and Case Rate by Sex for Last Two Weeks                                                                                     |                 |
| Hospitalizations & Hospitalization Rate by Age Group for Last Two Weeks                                                           |                 |
| New Daily Confirmed COVID-19 Hospital Admissions                                                                                  |                 |
| Deaths and Death Rate by Age Group for Last Two Weeks                                                                             | 43              |
| Deaths and Death Rate by County for Last Two Weeks                                                                                |                 |
| Deaths by Sex, Previous Hospitalization, & Underlying Conditions                                                                  | 45              |
| Cases, Hospitalizations, & Deaths by Race/Ethnicity                                                                               | 46              |
| COVID Cases and Facility-Reported Deaths in Long Term Care Facilities                                                             |                 |
| Long-Term Care Staff Surveillance Testing                                                                                         |                 |
| CMS Infection Control Surveys Conducted at Nursing Homes                                                                          |                 |
| COVID Cases in Assisted Living Residences                                                                                         | 87              |
| PPE Distribution by Recipient Type and Geography                                                                                  | 92              |