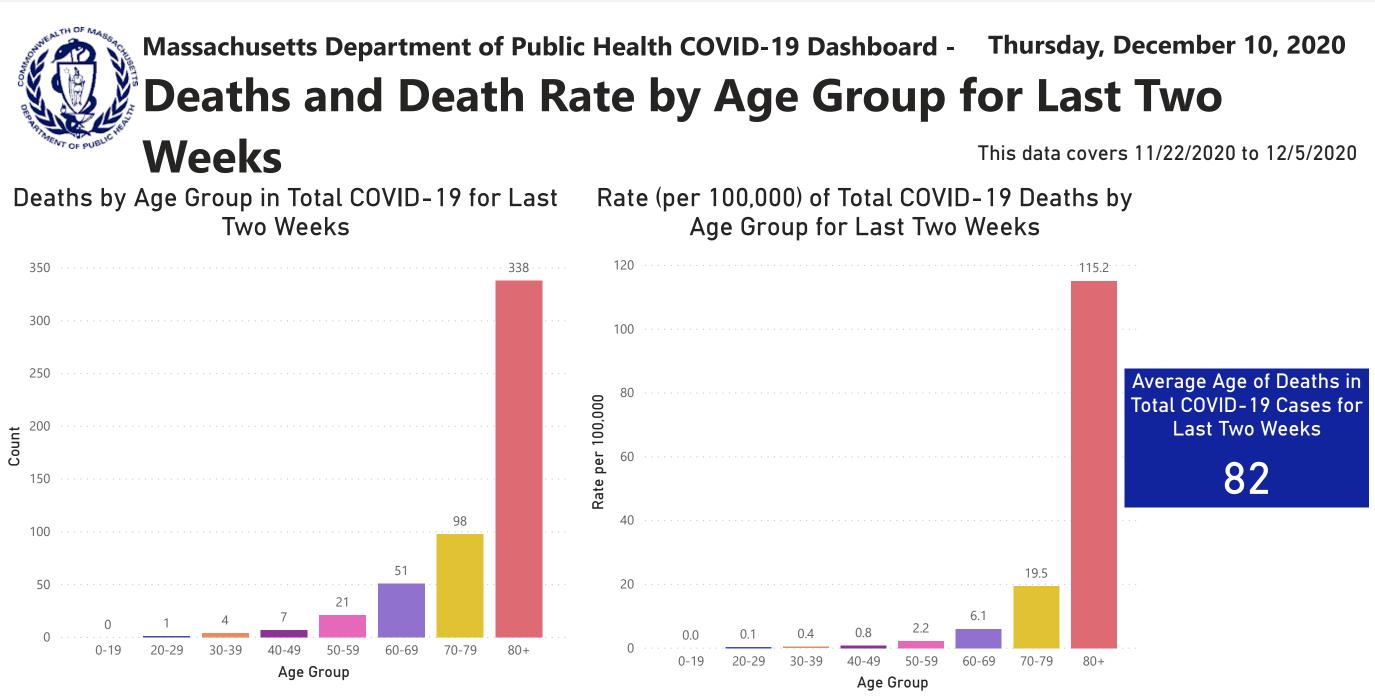

## Massachusetts Department of Public Health COVID-19 Dashboard Table of Contents

| Count and Rate of Confirmed COVID-19 Cases and Tests Performed in MA by City/Town                                                 | 3               |
|-----------------------------------------------------------------------------------------------------------------------------------|-----------------|
| Count and Rate of Confirmed COVID-19 Cases and Tests Performed in MA by County                                                    | 25              |
| Map of Average Daily Testing Rate (per 100,000, PCR only) for COVID-19 in MA by City/Town Over Last Two Weeks                     | 26              |
| Map of Percent Positivity (PCR only) among Tests Performed for COVID-19 in MA by City/Town Over Last Two Weeks                    |                 |
| Map of Rate (per 100,000) of New Confirmed COVID-19 Cases in Past 7 Days by Emergency Medical Services (EMS) Region               |                 |
| MA Contact Tracing: Total Cases and Contacts and Percentage Outreach Completed                                                    |                 |
| MA Contact Tracing: Case and Contact Outreach Outcomes                                                                            | 30              |
| Massachusetts Residents Quarantined due to COVID-19                                                                               | 31              |
| Massachusetts Residents Isolated due to COVID-19                                                                                  | 32              |
| COVID Cluster by Exposure Setting Type                                                                                            | 33              |
| Daily and Cumulative COVID-19 Cases Associated with Higher Education Testing                                                      | 36              |
| Daily and Cumulative Total COVID-19 Molecular Tests Associated with Higher Education Testing                                      | 37              |
| Percent Positive of Molecular Tests in MA Associated with Higher Education Testing and Percent of Confirmed Cases by Date Associa | ted with Higher |
| Education Testing                                                                                                                 | 38              |
| Cases and Case Rate by Age Group for Last Two Weeks                                                                               |                 |
| Cases and Case Rate by Sex for Last Two Weeks                                                                                     |                 |
| Hospitalizations & Hospitalization Rate by Age Group for Last Two Weeks                                                           |                 |
| New Daily Confirmed COVID-19 Hospital Admissions                                                                                  |                 |
| Deaths and Death Rate by Age Group for Last Two Weeks                                                                             | 43              |
| Deaths and Death Rate by County for Last Two Weeks                                                                                |                 |
| Deaths by Sex, Previous Hospitalization, & Underlying Conditions                                                                  | 45              |
| Cases, Hospitalizations, & Deaths by Race/Ethnicity                                                                               | 46              |
| COVID Cases and Facility-Reported Deaths in Long Term Care Facilities                                                             |                 |
| Long-Term Care Staff Surveillance Testing                                                                                         |                 |
| CMS Infection Control Surveys Conducted at Nursing Homes                                                                          |                 |
| COVID Cases in Assisted Living Residences                                                                                         | 87              |
| PPE Distribution by Recipient Type and Geography                                                                                  | 92              |