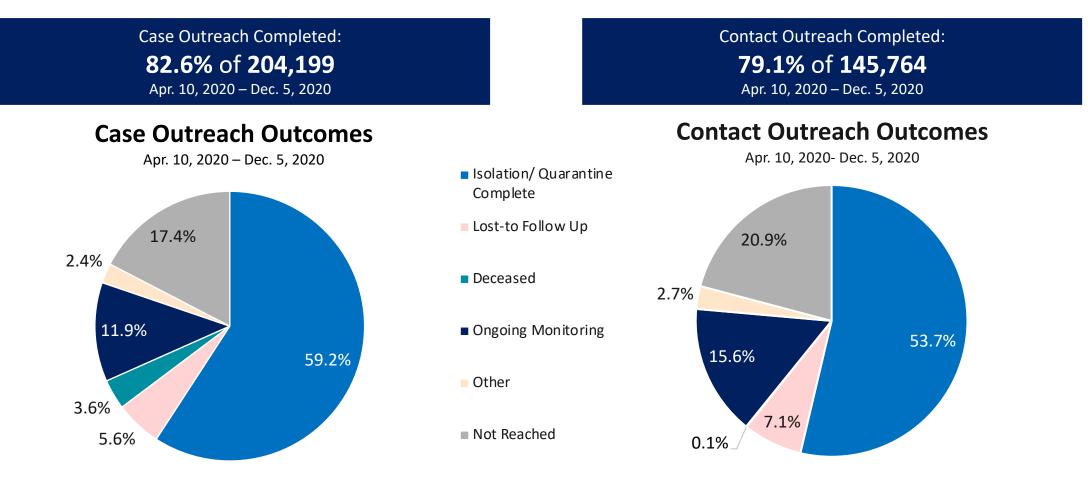

## Massachusetts Department of Public Health COVID-19 Dashboard Table of Contents

| Count and Rate of Confirmed COVID-19 Cases and Tests Performed in MA by City/Town                                                 | 3               |
|-----------------------------------------------------------------------------------------------------------------------------------|-----------------|
| Count and Rate of Confirmed COVID-19 Cases and Tests Performed in MA by County                                                    | 25              |
| Map of Average Daily Testing Rate (per 100,000, PCR only) for COVID-19 in MA by City/Town Over Last Two Weeks                     | 26              |
| Map of Percent Positivity (PCR only) among Tests Performed for COVID-19 in MA by City/Town Over Last Two Weeks                    |                 |
| Map of Rate (per 100,000) of New Confirmed COVID-19 Cases in Past 7 Days by Emergency Medical Services (EMS) Region               |                 |
| MA Contact Tracing: Total Cases and Contacts and Percentage Outreach Completed                                                    |                 |
| MA Contact Tracing: Case and Contact Outreach Outcomes                                                                            | 30              |
| Massachusetts Residents Quarantined due to COVID-19                                                                               | 31              |
| Massachusetts Residents Isolated due to COVID-19                                                                                  | 32              |
| COVID Cluster by Exposure Setting Type                                                                                            | 33              |
| Daily and Cumulative COVID-19 Cases Associated with Higher Education Testing                                                      | 36              |
| Daily and Cumulative Total COVID-19 Molecular Tests Associated with Higher Education Testing                                      | 37              |
| Percent Positive of Molecular Tests in MA Associated with Higher Education Testing and Percent of Confirmed Cases by Date Associa | ted with Higher |
| Education Testing                                                                                                                 | 38              |
| Cases and Case Rate by Age Group for Last Two Weeks                                                                               |                 |
| Cases and Case Rate by Sex for Last Two Weeks                                                                                     |                 |
| Hospitalizations & Hospitalization Rate by Age Group for Last Two Weeks                                                           |                 |
| New Daily Confirmed COVID-19 Hospital Admissions                                                                                  |                 |
| Deaths and Death Rate by Age Group for Last Two Weeks                                                                             | 43              |
| Deaths and Death Rate by County for Last Two Weeks                                                                                |                 |
| Deaths by Sex, Previous Hospitalization, & Underlying Conditions                                                                  | 45              |
| Cases, Hospitalizations, & Deaths by Race/Ethnicity                                                                               | 46              |
| COVID Cases and Facility-Reported Deaths in Long Term Care Facilities                                                             |                 |
| Long-Term Care Staff Surveillance Testing                                                                                         |                 |
| CMS Infection Control Surveys Conducted at Nursing Homes                                                                          |                 |
| COVID Cases in Assisted Living Residences                                                                                         | 87              |
| PPE Distribution by Recipient Type and Geography                                                                                  | 92              |