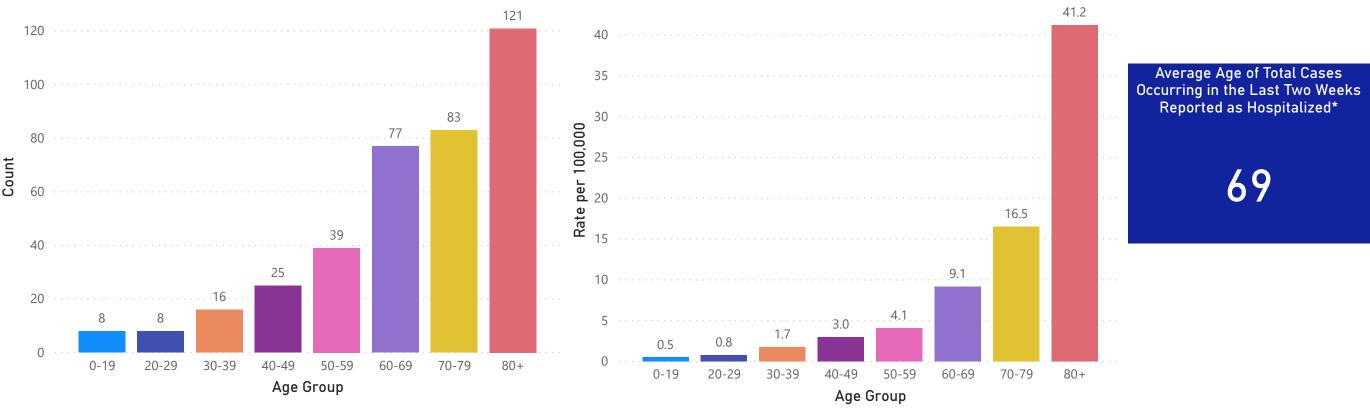

## Massachusetts Department of Public Health COVID-19 Dashboard Table of Contents

| Count and Rate of Confirmed COVID-19 Cases and Tests Performed in MA by City/Town                                                 | 3               |
|-----------------------------------------------------------------------------------------------------------------------------------|-----------------|
| Count and Rate of Confirmed COVID-19 Cases and Tests Performed in MA by County                                                    | 25              |
| Map of Average Daily Testing Rate (per 100,000, PCR only) for COVID-19 in MA by City/Town Over Last Two Weeks                     | 26              |
| Map of Percent Positivity (PCR only) among Tests Performed for COVID-19 in MA by City/Town Over Last Two Weeks                    |                 |
| Map of Rate (per 100,000) of New Confirmed COVID-19 Cases in Past 7 Days by Emergency Medical Services (EMS) Region               |                 |
| MA Contact Tracing: Total Cases and Contacts and Percentage Outreach Completed                                                    |                 |
| MA Contact Tracing: Case and Contact Outreach Outcomes                                                                            | 30              |
| Massachusetts Residents Quarantined due to COVID-19                                                                               | 31              |
| Massachusetts Residents Isolated due to COVID-19                                                                                  | 32              |
| COVID Cluster by Exposure Setting Type                                                                                            | 33              |
| Daily and Cumulative COVID-19 Cases Associated with Higher Education Testing                                                      | 36              |
| Daily and Cumulative Total COVID-19 Molecular Tests Associated with Higher Education Testing                                      | 37              |
| Percent Positive of Molecular Tests in MA Associated with Higher Education Testing and Percent of Confirmed Cases by Date Associa | ted with Higher |
| Education Testing                                                                                                                 | 38              |
| Cases and Case Rate by Age Group for Last Two Weeks                                                                               |                 |
| Cases and Case Rate by Sex for Last Two Weeks                                                                                     |                 |
| Hospitalizations & Hospitalization Rate by Age Group for Last Two Weeks                                                           |                 |
| New Daily Confirmed COVID-19 Hospital Admissions                                                                                  |                 |
| Deaths and Death Rate by Age Group for Last Two Weeks                                                                             | 43              |
| Deaths and Death Rate by County for Last Two Weeks                                                                                |                 |
| Deaths by Sex, Previous Hospitalization, & Underlying Conditions                                                                  | 45              |
| Cases, Hospitalizations, & Deaths by Race/Ethnicity                                                                               | 46              |
| COVID Cases and Facility-Reported Deaths in Long Term Care Facilities                                                             |                 |
| Long-Term Care Staff Surveillance Testing                                                                                         |                 |
| CMS Infection Control Surveys Conducted at Nursing Homes                                                                          |                 |
| COVID Cases in Assisted Living Residences                                                                                         | 87              |
| PPE Distribution by Recipient Type and Geography                                                                                  | 92              |