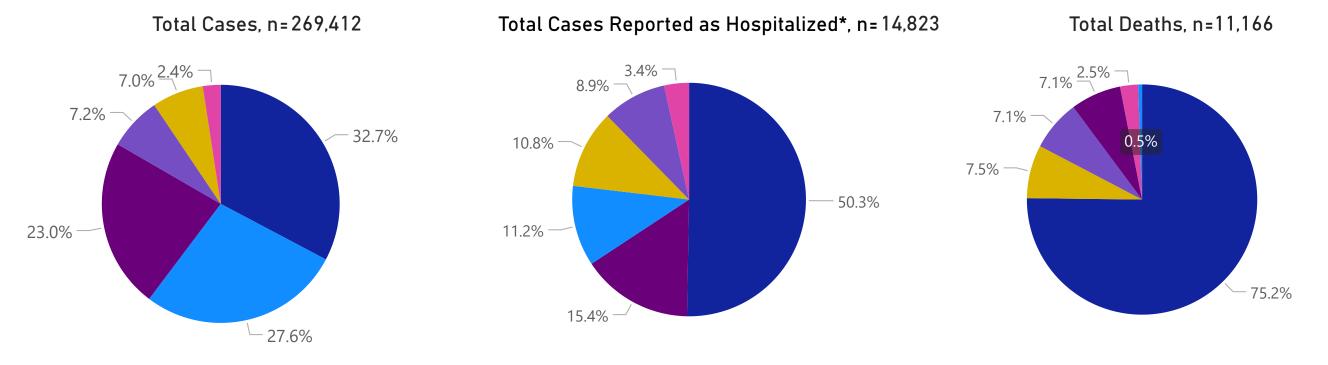

New Clusters: Clusters with the first case (indicated by the first positive lab result) identified during the four week period 11/8 - 12/5/2020

Ongoing Clusters: Clusters with the first case identified prior to 11/1 that has not met criteria to be closed. Confirmed cases included in ongoing clusters occurred between 11/8 and 12/5 but are associated with a cluster that began prior to 11/8. Close contacts included in ongoing clusters occurred between 11/8 and 12/5 but are associated with a cluster that began prior to 11/8.