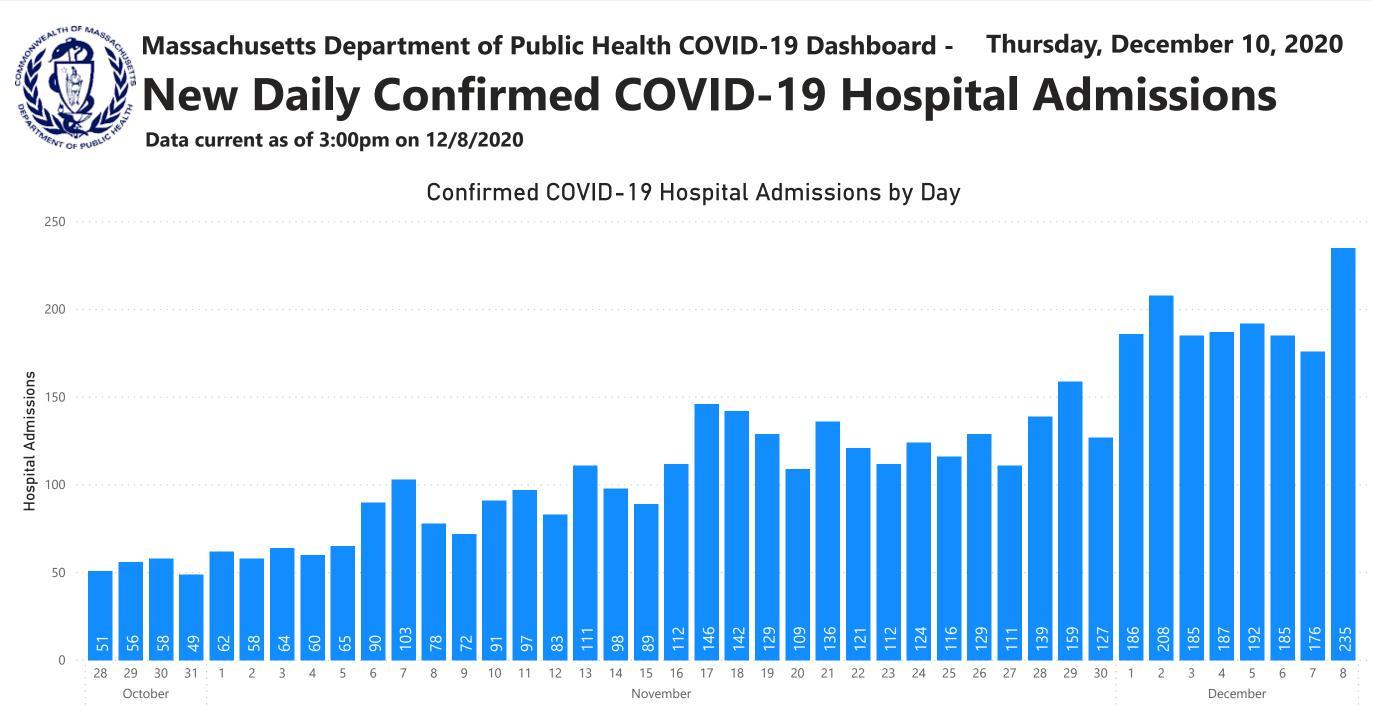

## Massachusetts Department of Public Health COVID-19 Dashboard Table of Contents

| Count and Rate of Confirmed COVID-19 Cases and Tests Performed in MA by City/Town                                                 | 3               |
|-----------------------------------------------------------------------------------------------------------------------------------|-----------------|
| Count and Rate of Confirmed COVID-19 Cases and Tests Performed in MA by County                                                    | 25              |
| Map of Average Daily Testing Rate (per 100,000, PCR only) for COVID-19 in MA by City/Town Over Last Two Weeks                     | 26              |
| Map of Percent Positivity (PCR only) among Tests Performed for COVID-19 in MA by City/Town Over Last Two Weeks                    |                 |
| Map of Rate (per 100,000) of New Confirmed COVID-19 Cases in Past 7 Days by Emergency Medical Services (EMS) Region               |                 |
| MA Contact Tracing: Total Cases and Contacts and Percentage Outreach Completed                                                    |                 |
| MA Contact Tracing: Case and Contact Outreach Outcomes                                                                            | 30              |
| Massachusetts Residents Quarantined due to COVID-19                                                                               | 31              |
| Massachusetts Residents Isolated due to COVID-19                                                                                  | 32              |
| COVID Cluster by Exposure Setting Type                                                                                            | 33              |
| Daily and Cumulative COVID-19 Cases Associated with Higher Education Testing                                                      | 36              |
| Daily and Cumulative Total COVID-19 Molecular Tests Associated with Higher Education Testing                                      | 37              |
| Percent Positive of Molecular Tests in MA Associated with Higher Education Testing and Percent of Confirmed Cases by Date Associa | ted with Higher |
| Education Testing                                                                                                                 | 38              |
| Cases and Case Rate by Age Group for Last Two Weeks                                                                               |                 |
| Cases and Case Rate by Sex for Last Two Weeks                                                                                     |                 |
| Hospitalizations & Hospitalization Rate by Age Group for Last Two Weeks                                                           |                 |
| New Daily Confirmed COVID-19 Hospital Admissions                                                                                  |                 |
| Deaths and Death Rate by Age Group for Last Two Weeks                                                                             | 43              |
| Deaths and Death Rate by County for Last Two Weeks                                                                                |                 |
| Deaths by Sex, Previous Hospitalization, & Underlying Conditions                                                                  | 45              |
| Cases, Hospitalizations, & Deaths by Race/Ethnicity                                                                               | 46              |
| COVID Cases and Facility-Reported Deaths in Long Term Care Facilities                                                             |                 |
| Long-Term Care Staff Surveillance Testing                                                                                         |                 |
| CMS Infection Control Surveys Conducted at Nursing Homes                                                                          |                 |
| COVID Cases in Assisted Living Residences                                                                                         | 87              |
| PPE Distribution by Recipient Type and Geography                                                                                  | 92              |