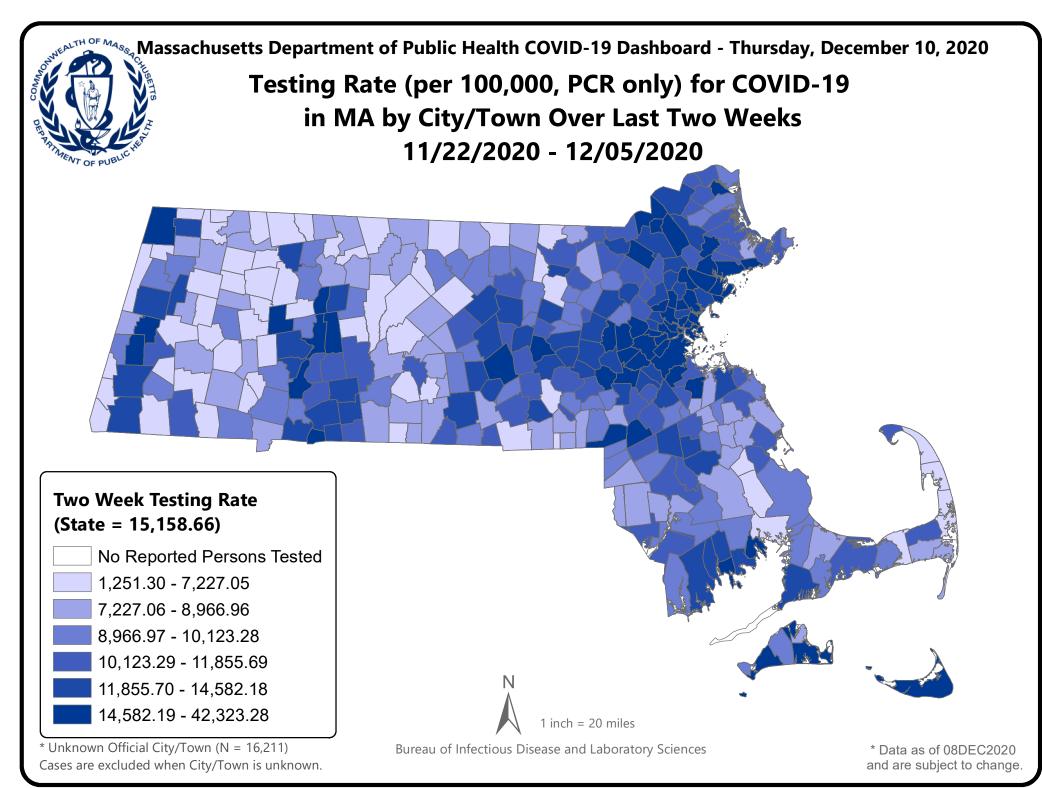

## Massachusetts Department of Public Health COVID-19 Dashboard Table of Contents

| Count and Rate of Confirmed COVID-19 Cases and Tests Performed in MA by City/Town                                                 | 3               |
|-----------------------------------------------------------------------------------------------------------------------------------|-----------------|
| Count and Rate of Confirmed COVID-19 Cases and Tests Performed in MA by County                                                    | 25              |
| Map of Average Daily Testing Rate (per 100,000, PCR only) for COVID-19 in MA by City/Town Over Last Two Weeks                     | 26              |
| Map of Percent Positivity (PCR only) among Tests Performed for COVID-19 in MA by City/Town Over Last Two Weeks                    |                 |
| Map of Rate (per 100,000) of New Confirmed COVID-19 Cases in Past 7 Days by Emergency Medical Services (EMS) Region               |                 |
| MA Contact Tracing: Total Cases and Contacts and Percentage Outreach Completed                                                    |                 |
| MA Contact Tracing: Case and Contact Outreach Outcomes                                                                            | 30              |
| Massachusetts Residents Quarantined due to COVID-19                                                                               | 31              |
| Massachusetts Residents Isolated due to COVID-19                                                                                  | 32              |
| COVID Cluster by Exposure Setting Type                                                                                            | 33              |
| Daily and Cumulative COVID-19 Cases Associated with Higher Education Testing                                                      | 36              |
| Daily and Cumulative Total COVID-19 Molecular Tests Associated with Higher Education Testing                                      | 37              |
| Percent Positive of Molecular Tests in MA Associated with Higher Education Testing and Percent of Confirmed Cases by Date Associa | ted with Higher |
| Education Testing                                                                                                                 | 38              |
| Cases and Case Rate by Age Group for Last Two Weeks                                                                               |                 |
| Cases and Case Rate by Sex for Last Two Weeks                                                                                     |                 |
| Hospitalizations & Hospitalization Rate by Age Group for Last Two Weeks                                                           |                 |
| New Daily Confirmed COVID-19 Hospital Admissions                                                                                  |                 |
| Deaths and Death Rate by Age Group for Last Two Weeks                                                                             | 43              |
| Deaths and Death Rate by County for Last Two Weeks                                                                                |                 |
| Deaths by Sex, Previous Hospitalization, & Underlying Conditions                                                                  | 45              |
| Cases, Hospitalizations, & Deaths by Race/Ethnicity                                                                               | 46              |
| COVID Cases and Facility-Reported Deaths in Long Term Care Facilities                                                             |                 |
| Long-Term Care Staff Surveillance Testing                                                                                         |                 |
| CMS Infection Control Surveys Conducted at Nursing Homes                                                                          |                 |
| COVID Cases in Assisted Living Residences                                                                                         | 87              |
| PPE Distribution by Recipient Type and Geography                                                                                  | 92              |