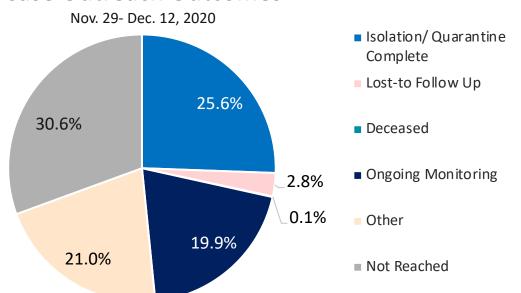

# Weekly COVID-19 Public Health Report

The Weekly COVID-19 Public Health Report includes enhanced, more granular information to be updated on a weekly, or biweekly basis, including town-by-town case and testing information, cases and deaths in Long Term Care Facilities, updates on nursing facility audit results, and more.