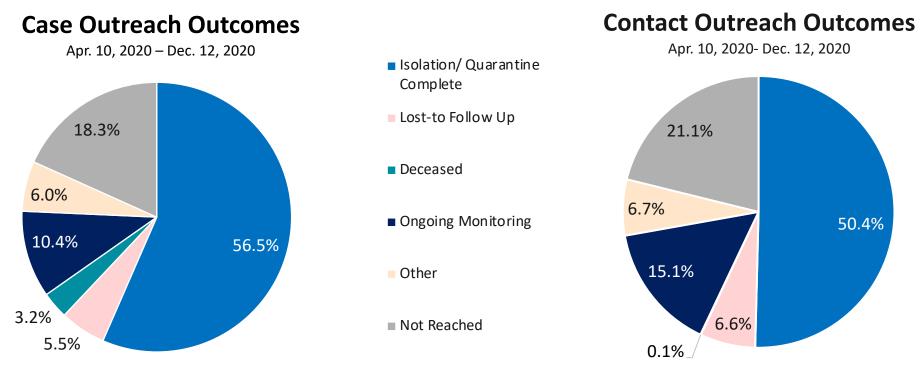

463                   |  |  |  |  |  |



#### **Notes**

- (1) Massachusetts is divided into five geographical EMS regions. For more information, please see https://www.mass.gov/service-details/ems-regions-in-massachusetts.
- (2) Cases per 100,000 for each EMS region are calculated as the number of new cases within a region divided by that region's population multiplied by 100,000.
- (3) Data source: MAVEN and Umass Donahue Institute Population Estimates.
- (4) Congregate care testing surveillance guidance requires facilities to take different action if their regional transmission is above or below 40 new cases per 100,000 residents.



# Massachusetts Department of Public Health COVID-19 Dashboard – Thursday, December 17, 2020 MA Contact Tracing: Case and Contact Outreach Outcomes







Note: The COVID-19 Community Tracing Collaborative (CTC) began operation on April 10, 2020. Data in this dashboard reflect the combined contact tracing conducted by Local Health Departments, Massachusetts Department of Public Health (MDPH) and the CTC since that date. Prior to April 10, 2020, all COVID-19 contact tracing in Massachusetts was conducted by Local Health Departments.



# Massachusetts Department of Public Health COVID-19 Dashboard – Thursday, December 17, 2020 MA Contact Tracing: Case and Contact Outreach Outcomes for Last Two Weeks

Case Outreach Completed:

**69.4%** of **44,906** 

(65% Case Outreach Completed Within 1 Day) Nov. 29- Dec. 12, 2020 **76.0%** of **28,405**Nov. 29- Dec. 12, 2020

#### **Case Outreach Outcomes**



#### **Contact Outreach Outcomes**



Total