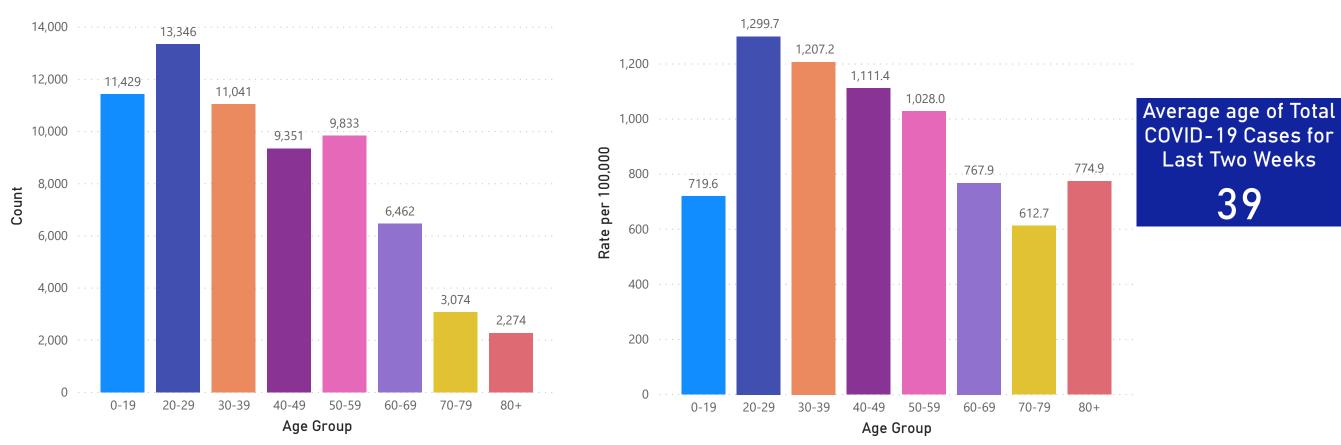

# Weekly COVID-19 Public Health Report

The Weekly COVID-19 Public Health Report includes enhanced, more granular information to be updated on a weekly, or biweekly basis, including town-by-town case and testing information, cases and deaths in Long Term Care Facilities, updates on nursing facility audit results, and more.