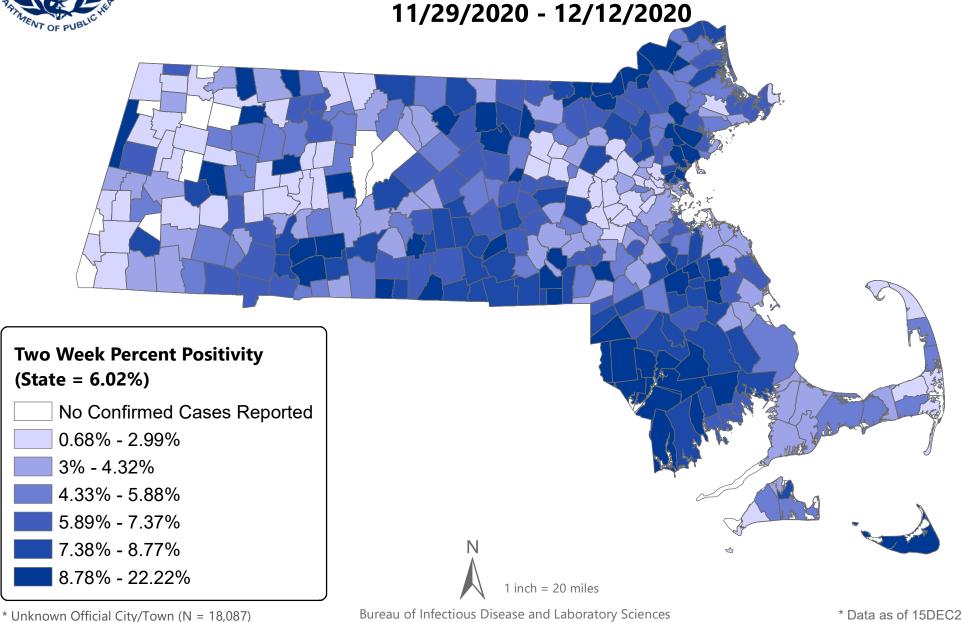

# Count and Rate of Confirmed COVID-19 Cases and Tests Performed in MA by City/Town, January 1, 2020 – December 15, 2020

| City/Town  | Total<br>Case<br>Count | Case Count<br>(Last 14<br>Days) | Average Daily<br>Incidence Rate<br>per 100,000<br>(Last 14 days) <sup>1</sup> | Relative<br>Change in<br>Case Counts <sup>2</sup> | Total<br>Tests | Total Tests<br>(Last 14 days) | Total<br>Positive<br>Tests (Last<br>14 days) | Percent<br>Positivity<br>(Last 14 days) | Change in<br>Percent<br>Positivity <sup>3</sup> |
|------------|------------------------|---------------------------------|-------------------------------------------------------------------------------|---------------------------------------------------|----------------|-------------------------------|----------------------------------------------|-----------------------------------------|-------------------------------------------------|
| Abington   | 668                    | 170                             | 66.6                                                                          | Higher                                            | 14171          | 1994                          | 183                                          | 9.18%                                   | Higher                                          |
| Acton      | 424                    | 79                              | 23.8                                                                          | Higher                                            | 20772          | 2313                          | 88                                           | 3.80%                                   | Lower                                           |
| Acushnet   | 459                    | 137                             | 93.6                                                                          | Higher                                            | 9982           | 1890                          | 156                                          | 8.25%                                   | Higher                                          |
| Adams      | 98                     | 30                              | 26.0                                                                          | Higher                                            | 6346           | 790                           | 31                                           | 3.92%                                   | Higher                                          |
| Agawam     | 1158                   | 209                             | 52.4                                                                          | Higher                                            | 30302          | 3726                          | 232                                          | 6.23%                                   | Higher                                          |
| Alford     | <5                     | 0                               | 0                                                                             | No Change                                         | 140            | 12                            | 0                                            | 0%                                      | No Change                                       |
| Amesbury   | 492                    | 127                             | 54.7                                                                          | Higher                                            | 14399          | 1929                          | 143                                          | 7.41%                                   | Higher                                          |
| Amherst    | 711                    | 136                             | 24.1                                                                          | Higher                                            | 174529         | 6100                          | 140                                          | 2.30%                                   | Higher                                          |
| Andover    | 1154                   | 288                             | 57.0                                                                          | Higher                                            | 48022          | 5533                          | 331                                          | 5.98%                                   | Higher                                          |
| Aquinnah   | <5                     | 0                               | 0                                                                             | No Change                                         | 381            | 23                            | 0                                            | 0%                                      | No Change                                       |
| Arlington  | 809                    | 197                             | 30.7                                                                          | Higher                                            | 54477          | 7313                          | 220                                          | 3.01%                                   | No Change                                       |
| Ashburnham | 128                    | 35                              | 39.8                                                                          | Higher                                            | 5654           | 569                           | 42                                           | 7.38%                                   | Higher                                          |
| Ashby      | 68                     | 7                               | 14.3                                                                          | Lower                                             | 2119           | 237                           | 10                                           | 4.22%                                   | Lower                                           |
| Ashfield   | 15                     | 6                               | 25.3                                                                          | Higher                                            | 1206           | 112                           | 6                                            | 5.36%                                   | Higher                                          |
| Ashland    | 707                    | 135                             | 48.9                                                                          | Higher                                            | 19429          | 2578                          | 148                                          | 5.74%                                   | Higher                                          |
| Athol      | 243                    | 78                              | 46.5                                                                          | Higher                                            | 11138          | 1612                          | 82                                           | 5.09%                                   | Higher                                          |
| Attleboro  | 2012                   | 410                             | 63.0                                                                          | Higher                                            | 37422          | 5004                          | 457                                          | 9.13%                                   | Lower                                           |