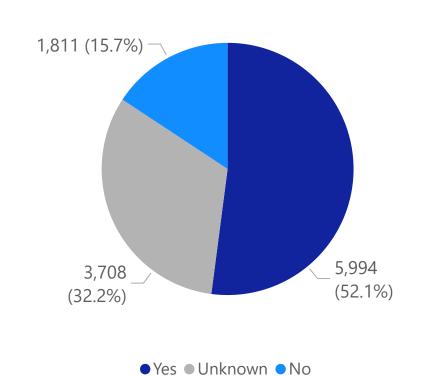

# Weekly COVID-19 Public Health Report

The Weekly COVID-19 Public Health Report includes enhanced, more granular information to be updated on a weekly, or biweekly basis, including town-by-town case and testing information, cases and deaths in Long Term Care Facilities, updates on nursing facility audit results, and more.