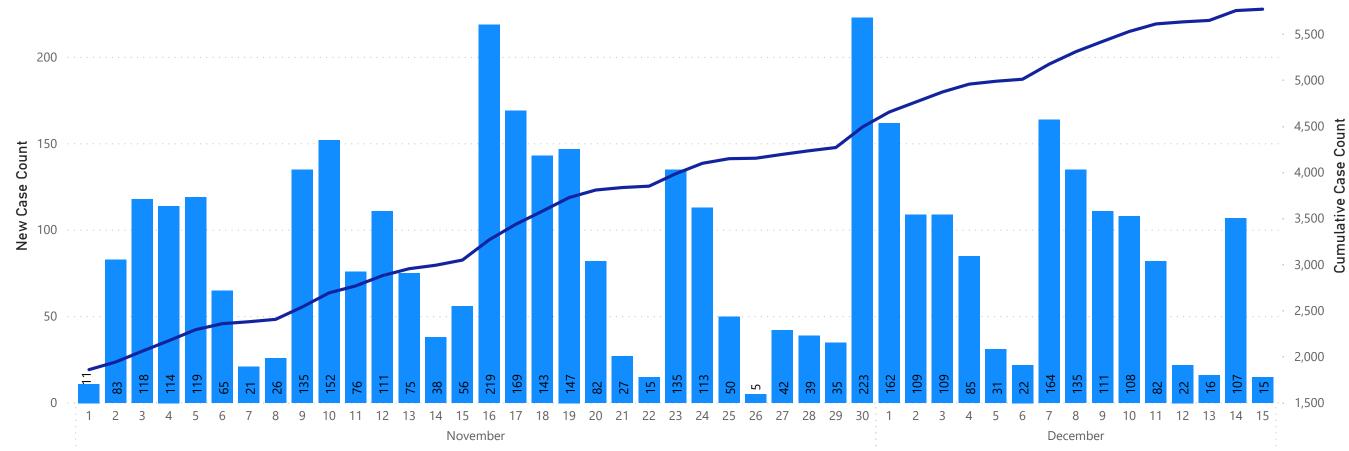

# Weekly COVID-19 Public Health Report

The Weekly COVID-19 Public Health Report includes enhanced, more granular information to be updated on a weekly, or biweekly basis, including town-by-town case and testing information, cases and deaths in Long Term Care Facilities, updates on nursing facility audit results, and more.