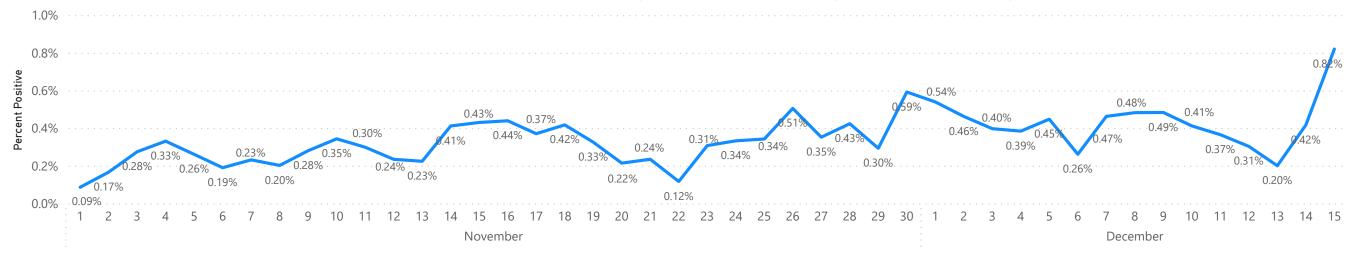

# Weekly COVID-19 Public Health Report

The Weekly COVID-19 Public Health Report includes enhanced, more granular information to be updated on a weekly, or biweekly basis, including town-by-town case and testing information, cases and deaths in Long Term Care Facilities, updates on nursing facility audit results, and more.