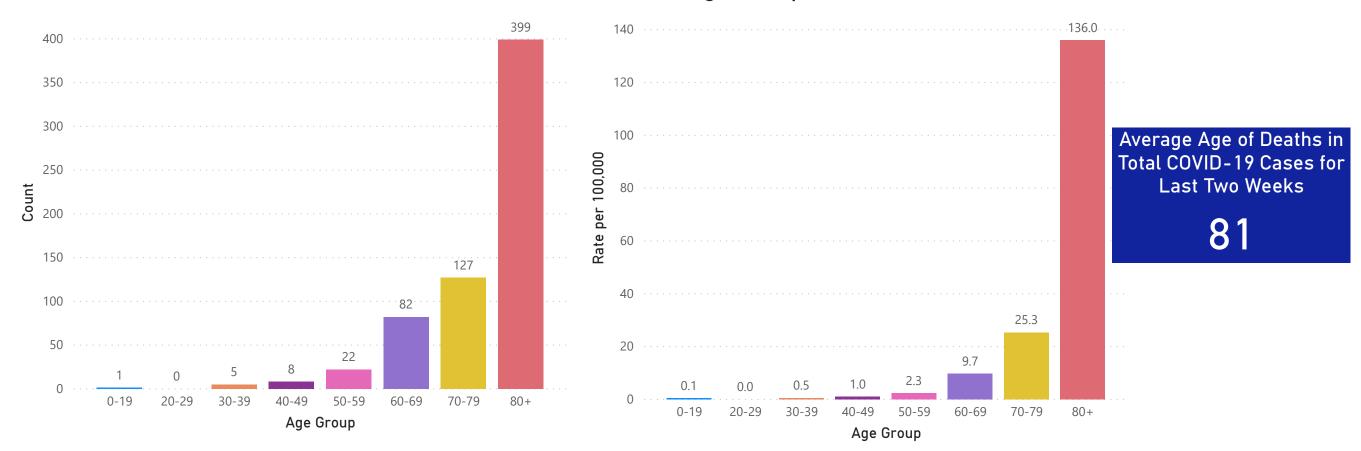

# Weekly COVID-19 Public Health Report

The Weekly COVID-19 Public Health Report includes enhanced, more granular information to be updated on a weekly, or biweekly basis, including town-by-town case and testing information, cases and deaths in Long Term Care Facilities, updates on nursing facility audit results, and more.