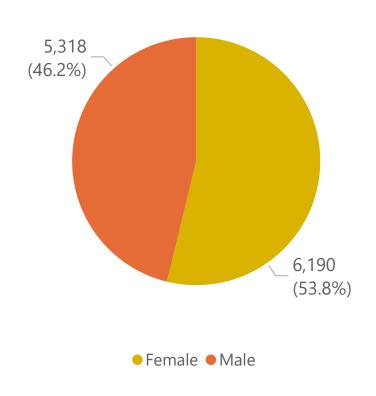

# Weekly COVID-19 Public Health Report

The Weekly COVID-19 Public Health Report includes enhanced, more granular information to be updated on a weekly, or biweekly basis, including town-by-town case and testing information, cases and deaths in Long Term Care Facilities, updates on nursing facility audit results, and more.