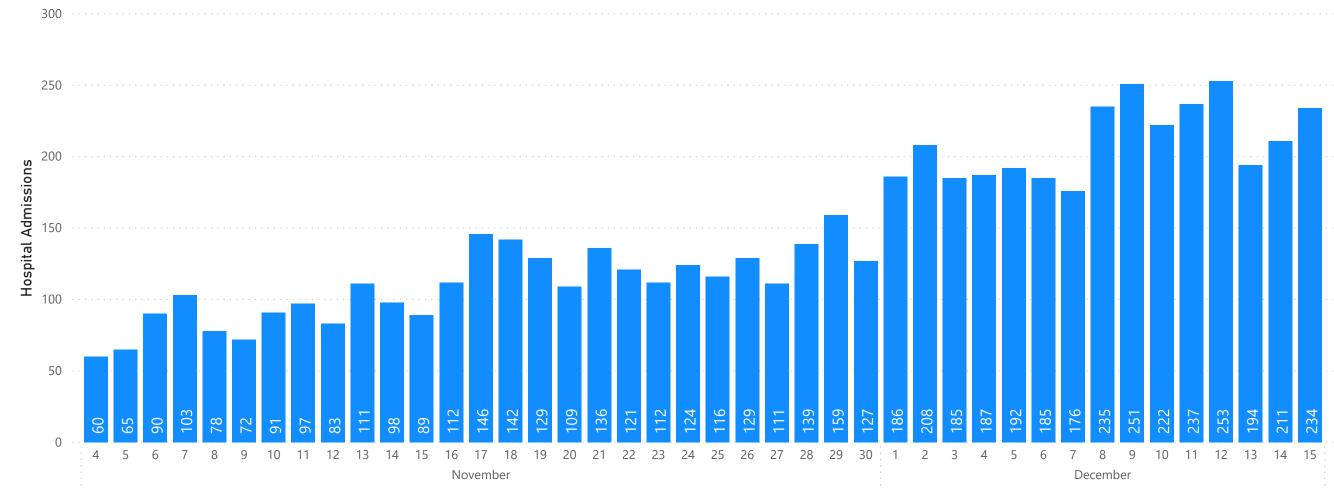

# Weekly COVID-19 Public Health Report

The Weekly COVID-19 Public Health Report includes enhanced, more granular information to be updated on a weekly, or biweekly basis, including town-by-town case and testing information, cases and deaths in Long Term Care Facilities, updates on nursing facility audit results, and more.