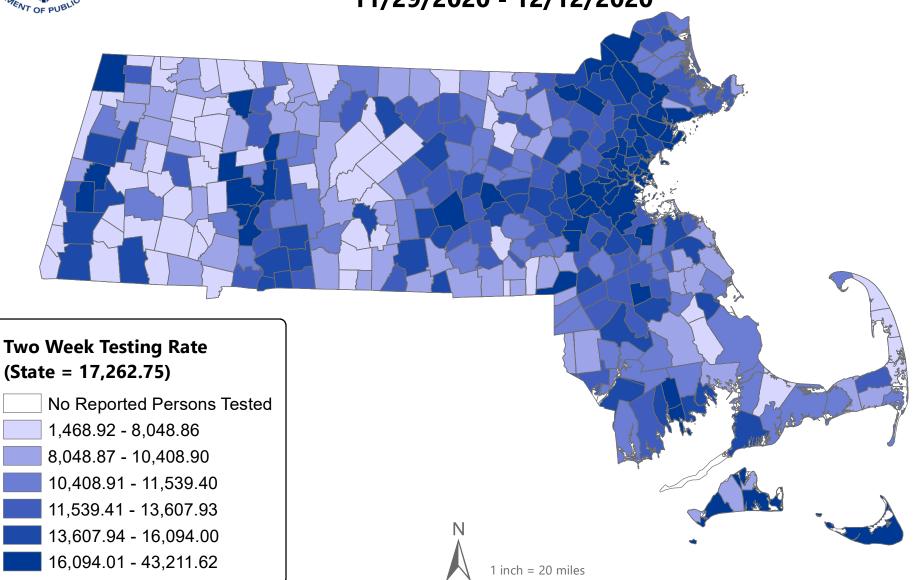

# Count and Rate of Confirmed COVID-19 Cases and Tests Performed in MA by City/Town, January 1, 2020 – December 15, 2020

| City/Town  | Total<br>Case<br>Count | Case Count<br>(Last 14<br>Days) | Average Daily<br>Incidence Rate<br>per 100,000<br>(Last 14 days) <sup>1</sup> | Relative<br>Change in<br>Case Counts <sup>2</sup> | Total<br>Tests | Total Tests<br>(Last 14 days) | Total<br>Positive<br>Tests (Last<br>14 days) | Percent<br>Positivity<br>(Last 14 days) | Change in<br>Percent<br>Positivity <sup>3</sup> |
|------------|------------------------|---------------------------------|-------------------------------------------------------------------------------|---------------------------------------------------|----------------|-------------------------------|----------------------------------------------|-----------------------------------------|-------------------------------------------------|
| Abington   | 668                    | 170                             | 66.6                                                                          | Higher                                            | 14171          | 1994                          | 183                                          | 9.18%                                   | Higher                                          |
| Acton      | 424                    | 79                              | 23.8                                                                          | Higher                                            | 20772          | 2313                          | 88                                           | 3.80%                                   | Lower                                           |
| Acushnet   | 459                    | 137                             | 93.6                                                                          | Higher                                            | 9982           | 1890                          | 156                                          | 8.25%                                   | Higher                                          |
| Adams      | 98                     | 30                              | 26.0                                                                          | Higher                                            | 6346           | 790                           | 31                                           | 3.92%                                   | Higher                                          |
| Agawam     | 1158                   | 209                             | 52.4                                                                          | Higher                                            | 30302          | 3726                          | 232                                          | 6.23%                                   | Higher                                          |
| Alford     | <5                     | 0                               | 0                                                                             | No Change                                         | 140            | 12                            | 0                                            | 0%                                      | No Change                                       |
| Amesbury   | 492                    | 127                             | 54.7                                                                          | Higher                                            | 14399          | 1929                          | 143                                          | 7.41%                                   | Higher                                          |
| Amherst    | 711                    | 136                             | 24.1                                                                          | Higher                                            | 174529         | 6100                          | 140                                          | 2.30%                                   | Higher                                          |
| Andover    | 1154                   | 288                             | 57.0                                                                          | Higher                                            | 48022          | 5533                          | 331                                          | 5.98%                                   | Higher                                          |
| Aquinnah   | <5                     | 0                               | 0                                                                             | No Change                                         | 381            | 23                            | 0                                            | 0%                                      | No Change                                       |
| Arlington  | 809                    | 197                             | 30.7                                                                          | Higher                                            | 54477          | 7313                          | 220                                          | 3.01%                                   | No Change                                       |
| Ashburnham | 128                    | 35                              | 39.8                                                                          | Higher                                            | 5654           | 569                           | 42                                           | 7.38%                                   | Higher                                          |
| Ashby      | 68                     | 7                               | 14.3                                                                          | Lower                                             | 2119           | 237                           | 10                                           | 4.22%                                   | Lower                                           |
| Ashfield   | 15                     | 6                               | 25.3                                                                          | Higher                                            | 1206           | 112                           | 6                                            | 5.36%                                   | Higher                                          |
| Ashland    | 707                    | 135                             | 48.9                                                                          | Higher                                            | 19429          | 2578                          | 148                                          | 5.74%                                   | Higher                                          |
| Athol      | 243                    | 78                              | 46.5                                                                          | Higher                                            | 11138          | 1612                          | 82                                           | 5.09%                                   | Higher                                          |
| Attleboro  | 2012                   | 410                             | 63.0                                                                          | Higher                                            | 37422          | 5004                          | 457                                          | 9.13%                                   | Lower                                           |