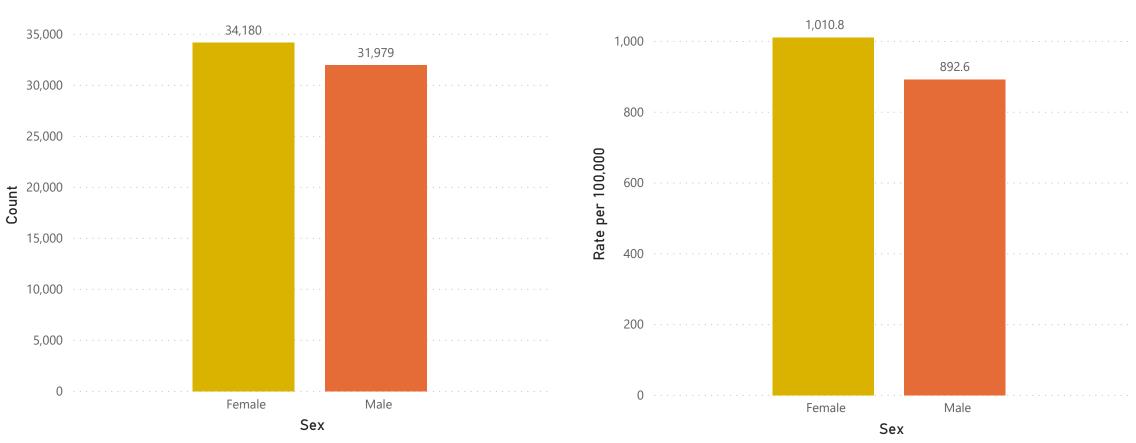

# Weekly COVID-19 Public Health Report

The Weekly COVID-19 Public Health Report includes enhanced, more granular information to be updated on a weekly, or biweekly basis, including town-by-town case and testing information, cases and deaths in Long Term Care Facilities, updates on nursing facility audit results, and more.