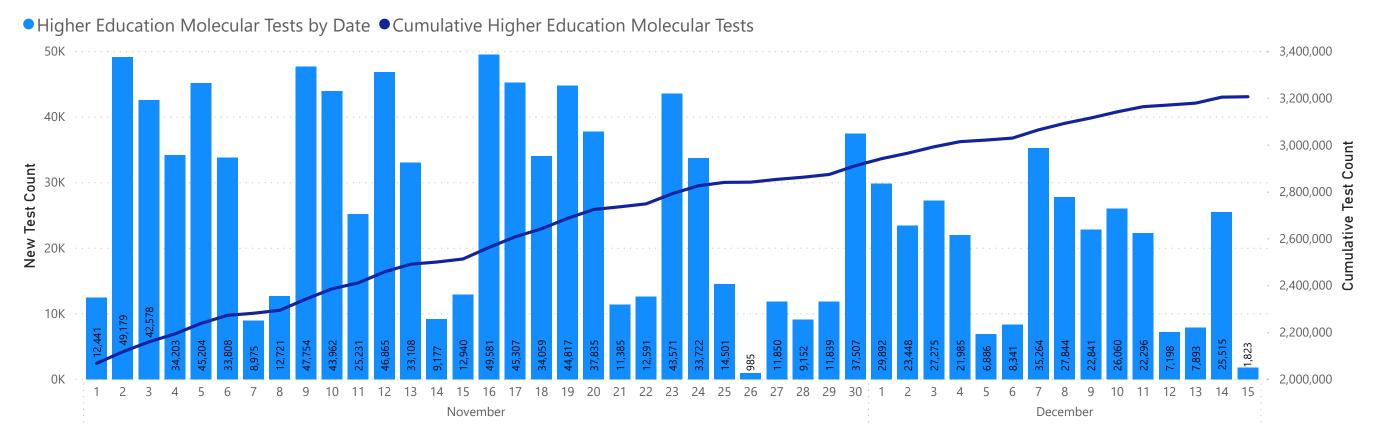

# Weekly COVID-19 Public Health Report

The Weekly COVID-19 Public Health Report includes enhanced, more granular information to be updated on a weekly, or biweekly basis, including town-by-town case and testing information, cases and deaths in Long Term Care Facilities, updates on nursing facility audit results, and more.