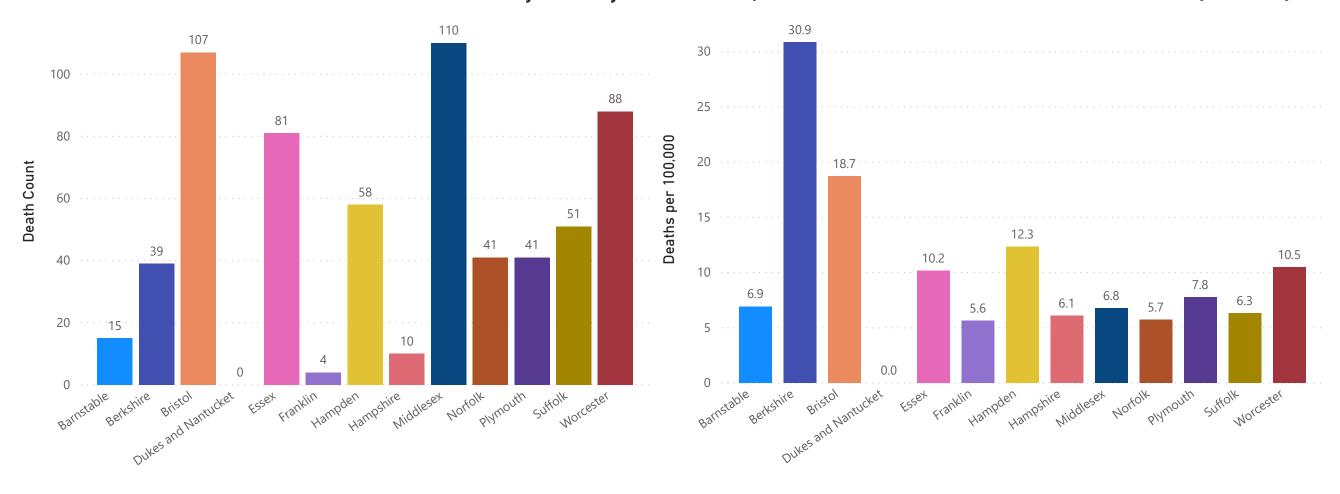

# Weekly COVID-19 Public Health Report

The Weekly COVID-19 Public Health Report includes enhanced, more granular information to be updated on a weekly, or biweekly basis, including town-by-town case and testing information, cases and deaths in Long Term Care Facilities, updates on nursing facility audit results, and more.