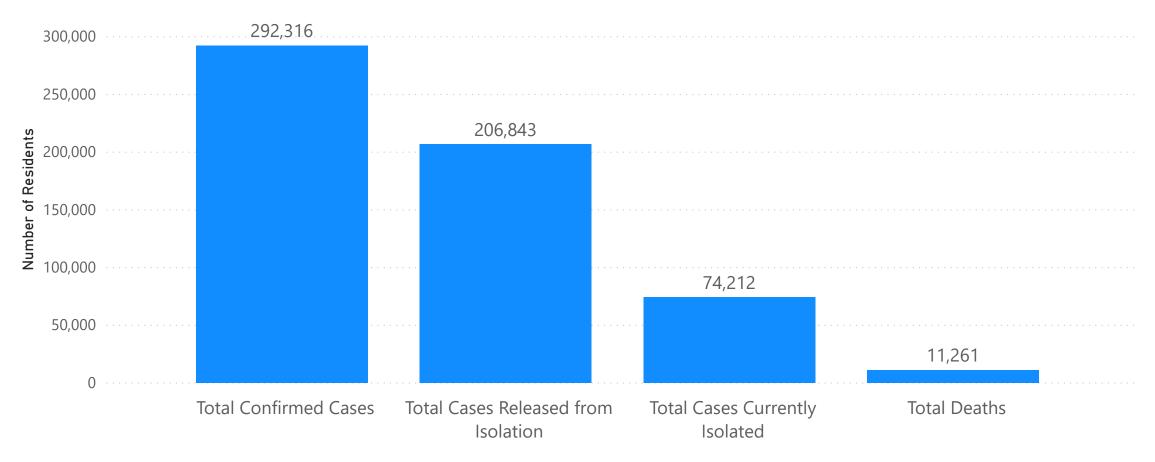

# Weekly COVID-19 Public Health Report

The Weekly COVID-19 Public Health Report includes enhanced, more granular information to be updated on a weekly, or biweekly basis, including town-by-town case and testing information, cases and deaths in Long Term Care Facilities, updates on nursing facility audit results, and more.