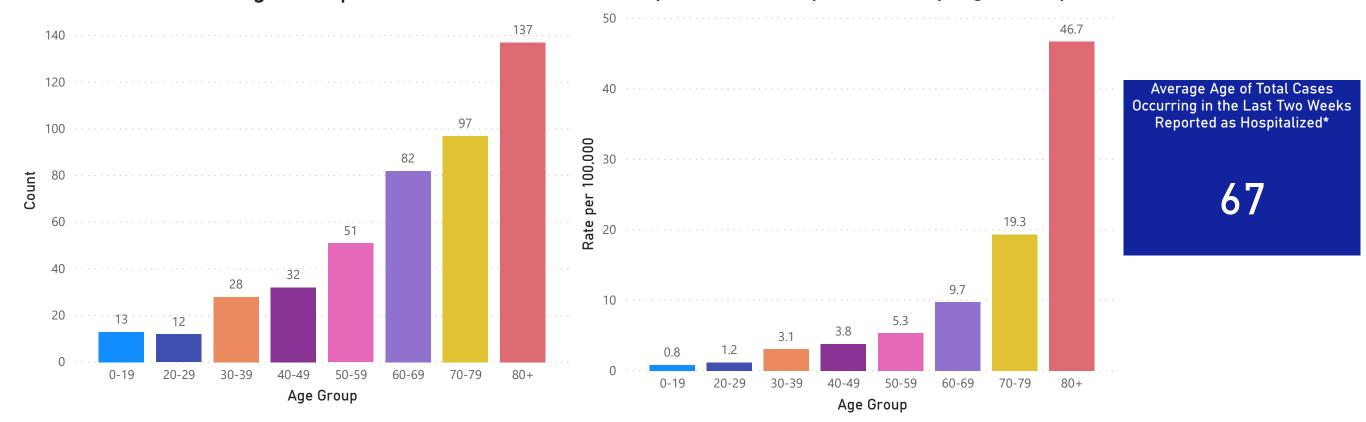

# Weekly COVID-19 Public Health Report

The Weekly COVID-19 Public Health Report includes enhanced, more granular information to be updated on a weekly, or biweekly basis, including town-by-town case and testing information, cases and deaths in Long Term Care Facilities, updates on nursing facility audit results, and more.