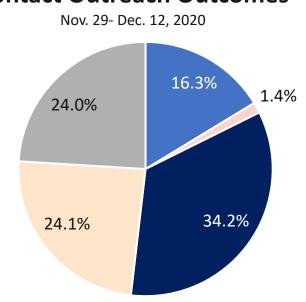

# Weekly COVID-19 Public Health Report

The Weekly COVID-19 Public Health Report includes enhanced, more granular information to be updated on a weekly, or biweekly basis, including town-by-town case and testing information, cases and deaths in Long Term Care Facilities, updates on nursing facility audit results, and more.