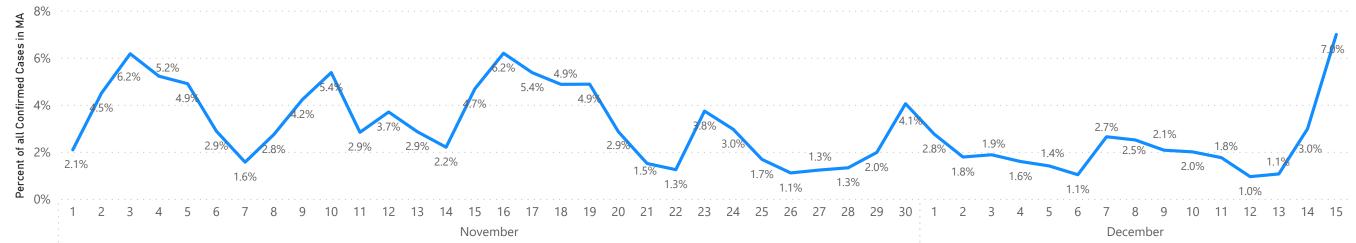

# Weekly COVID-19 Public Health Report

The Weekly COVID-19 Public Health Report includes enhanced, more granular information to be updated on a weekly, or biweekly basis, including town-by-town case and testing information, cases and deaths in Long Term Care Facilities, updates on nursing facility audit results, and more.