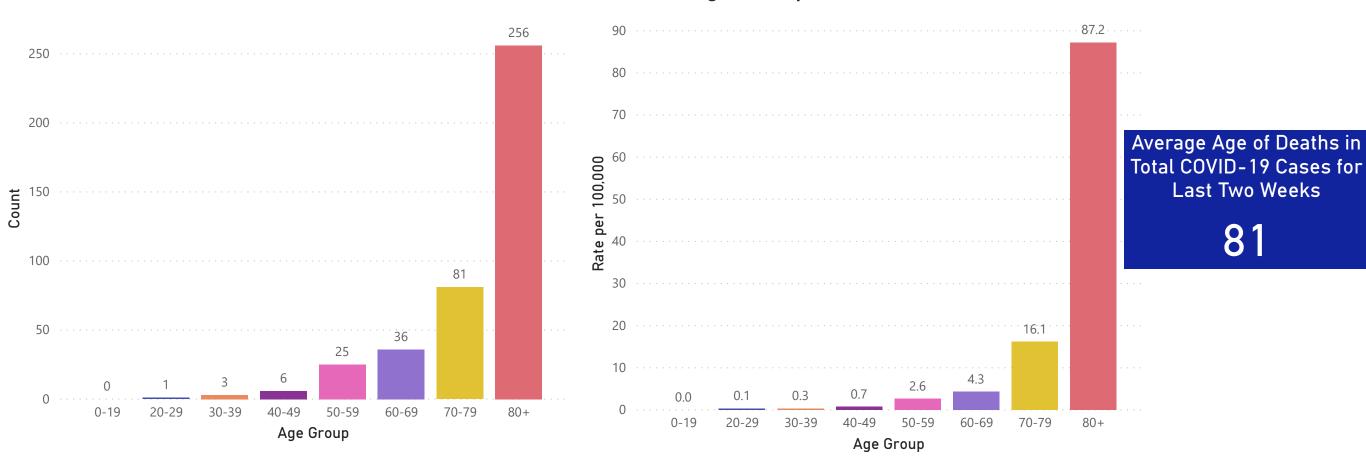

## **Table of Contents**

| Count and Rate of Confirmed COVID-19 Cases and Tests Performed in MA by City/Town                                                    | 3           |
|--------------------------------------------------------------------------------------------------------------------------------------|-------------|
| Count and Rate of Confirmed COVID-19 Cases and Tests Performed in MA by County                                                       | 25          |
| Map of Average Daily Testing Rate (per 100,000, PCR only) for COVID-19 in MA by City/Town Over Last Two Weeks                        | 26          |
| Map of Percent Positivity (PCR only) among Tests Performed for COVID-19 in MA by City/Town Over Last Two Weeks                       | 27          |
| Map of Rate (per 100,000) of New Confirmed COVID-19 Cases in Past 7 Days by Emergency Medical Services (EMS) Region                  | 28          |
| MA Contact Tracing: Total Cases and Contacts and Percentage Outreach Completed                                                       | 29          |
| MA Contact Tracing: Case and Contact Outreach Outcomes                                                                               | 30          |
| Massachusetts Residents Quarantined due to COVID-19                                                                                  | 31          |
| Massachusetts Residents Isolated due to COVID-19                                                                                     | 32          |
| COVID Cluster by Exposure Setting Type                                                                                               | 33          |
| Daily and Cumulative COVID-19 Cases Associated with Higher Education Testing                                                         | 36          |
| Daily and Cumulative Total COVID-19 Molecular Tests Associated with Higher Education Testing                                         | 37          |
| Percent Positive of Molecular Tests in MA Associated with Higher Education Testing and Percent of Confirmed Cases by Date Associated | with Higher |
| Education Testing                                                                                                                    | 38          |
| Cases and Case Rate by Age Group for Last Two Weeks                                                                                  |             |
| Cases and Case Rate by Sex for Last Two Weeks                                                                                        |             |
| Hospitalizations & Hospitalization Rate by Age Group for Last Two Weeks                                                              |             |
| New Daily Confirmed COVID-19 Hospital Admissions                                                                                     | 42          |
| Deaths and Death Rate by Age Group for Last Two Weeks                                                                                |             |
| Deaths and Death Rate by County for Last Two Weeks                                                                                   |             |
| Deaths by Sex, Previous Hospitalization, & Underlying Conditions                                                                     | 45          |
| Cases, Hospitalizations, & Deaths by Race/Ethnicity                                                                                  |             |
| COVID Cases and Facility-Reported Deaths in Long Term Care Facilities                                                                |             |
| Long-Term Care Staff Surveillance Testing                                                                                            | 56          |
| CMS Infection Control Surveys Conducted at Nursing Homes                                                                             |             |
| COVID Cases in Assisted Living Residences                                                                                            | 89          |
| PPE Distribution by Recipient Type and Geography                                                                                     | 94          |