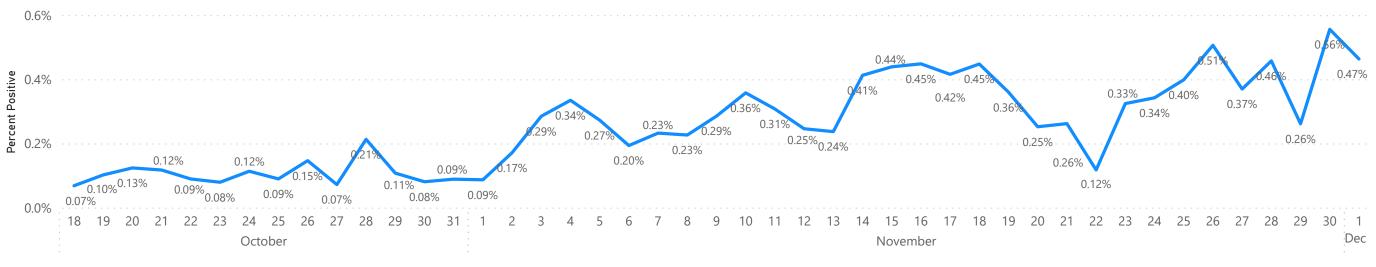

## **Table of Contents**

| Count and Rate of Confirmed COVID-19 Cases and Tests Performed in MA by City/Town                                                    | 3           |
|--------------------------------------------------------------------------------------------------------------------------------------|-------------|
| Count and Rate of Confirmed COVID-19 Cases and Tests Performed in MA by County                                                       | 25          |
| Map of Average Daily Testing Rate (per 100,000, PCR only) for COVID-19 in MA by City/Town Over Last Two Weeks                        | 26          |
| Map of Percent Positivity (PCR only) among Tests Performed for COVID-19 in MA by City/Town Over Last Two Weeks                       | 27          |
| Map of Rate (per 100,000) of New Confirmed COVID-19 Cases in Past 7 Days by Emergency Medical Services (EMS) Region                  | 28          |
| MA Contact Tracing: Total Cases and Contacts and Percentage Outreach Completed                                                       | 29          |
| MA Contact Tracing: Case and Contact Outreach Outcomes                                                                               | 30          |
| Massachusetts Residents Quarantined due to COVID-19                                                                                  | 31          |
| Massachusetts Residents Isolated due to COVID-19                                                                                     | 32          |
| COVID Cluster by Exposure Setting Type                                                                                               | 33          |
| Daily and Cumulative COVID-19 Cases Associated with Higher Education Testing                                                         | 36          |
| Daily and Cumulative Total COVID-19 Molecular Tests Associated with Higher Education Testing                                         | 37          |
| Percent Positive of Molecular Tests in MA Associated with Higher Education Testing and Percent of Confirmed Cases by Date Associated | with Higher |
| Education Testing                                                                                                                    | 38          |
| Cases and Case Rate by Age Group for Last Two Weeks                                                                                  |             |
| Cases and Case Rate by Sex for Last Two Weeks                                                                                        |             |
| Hospitalizations & Hospitalization Rate by Age Group for Last Two Weeks                                                              |             |
| New Daily Confirmed COVID-19 Hospital Admissions                                                                                     | 42          |
| Deaths and Death Rate by Age Group for Last Two Weeks                                                                                |             |
| Deaths and Death Rate by County for Last Two Weeks                                                                                   |             |
| Deaths by Sex, Previous Hospitalization, & Underlying Conditions                                                                     | 45          |
| Cases, Hospitalizations, & Deaths by Race/Ethnicity                                                                                  |             |
| COVID Cases and Facility-Reported Deaths in Long Term Care Facilities                                                                |             |
| Long-Term Care Staff Surveillance Testing                                                                                            | 56          |
| CMS Infection Control Surveys Conducted at Nursing Homes                                                                             |             |
| COVID Cases in Assisted Living Residences                                                                                            | 89          |
| PPE Distribution by Recipient Type and Geography                                                                                     | 94          |