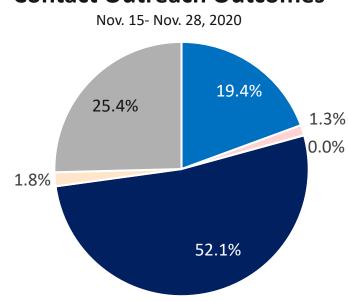

ntact Tracing: Case and Contact Outreach Outcomes





Note: The COVID-19 Community Tracing Collaborative (CTC) began operation on April 10, 2020. Data in this dashboard reflect the combined contact tracing conducted by Local Health Departments, Massachusetts Department of Public Health (MDPH) and the CTC since that date. Prior to April 10, 2020, all COVID-19 contact tracing in Massachusetts was conducted by Local Health Departments.



# Massachusetts Department of Public Health COVID-19 Dashboard – Thursday, December 3, 2020 MA Contact Tracing: Case and Contact Outreach Outcomes for Last Two Weeks

Case Outreach Completed:

**60.7%** of **22,203** 

(65% Case Outreach Completed Within 1 Day) Nov. 15- Nov. 28, 2020



#### **Case Outreach Outcomes**



#### **Contact Outreach Outcomes**



**Total Workforce** (Dec. 1, 2020) **2,815** 

Combined case investigation, contact tracing, and monitoring workforce

Note: The COVID-19 Community Tracing Collaborative (CTC) began operation on April 10, 2020. Data in this dashboard reflect the combined contact tracing conducted by Local Health Departments, Massachusetts Department of Public Health (MDPH) and the CTC since that date. Prior to April 10, 2020, all COVID-19 contact tracing in Massachusetts was conducted by Local Health Departments.



# Massachusetts Residents Quarantined due to COVID-19

Data are accurate as of 12/1/2020 at 5p.m.

| Massachusetts Residents Subject to COVID-19<br>Quarantine by Current Status as of December 2, 2020 | Number of Residents |  |  |
|--------------------------------------------------------------