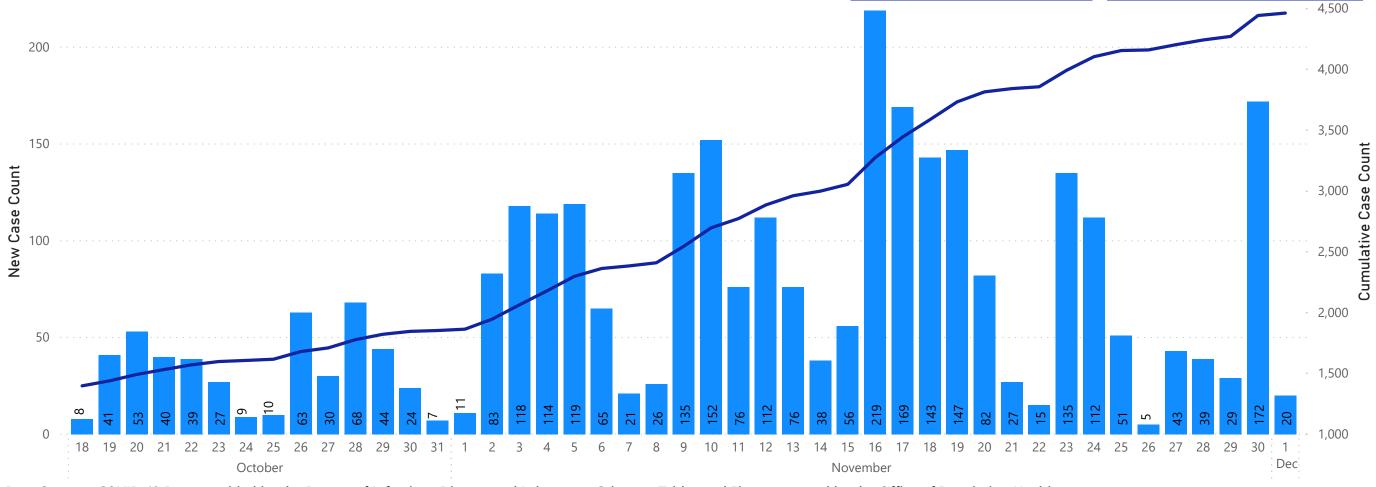

epartment of Public Health, Bureau of Infectious Disease and Laboratory Sciences. Long Term Care Facility Data from the National Healthcare Safety Network beginning 5/31/2020. All other data from MAVEN and are subject to change. Only clusters consisting of two or more confirmed Massachusetts cases with a common exposure have been included.



Daily and Cumulative COVID-19 Cases Associated with Higher Education

Testing (8/15/2020 to 12/1/2020)

Confirmed COVID-19 Cases Associated with Higher Education Testing by Date Individual Tested

• New Higher Education Confirmed Cases
• Cumulative Higher Education Confirmed Cases

New Confirmed COVID-19 Cases
Associated with Higher Education
Testing Since Last Week

481

Total Confirmed COVID-19 Cases Associated with Higher Education Testing

4,463



Data Sources: COVID-19 Data provided by the Bureau of Infectious Disease and Laboratory Sciences; Tables and Figures created by the Office of Population Health.

Note: all data are current as of 11:59pm on 12/1/2020. Other colleges and universities may also be coordinating or conducting laboratory testing for their students, faculty and staff but not identifying that in the laboratory reports they send to DPH.



## Massachusetts Department of Public Health COVID-19 Dashboard - Thursday, December 03, 2020 Daily and Cumulative Total COVID-19 Molecular Tests Associated with Higher Education

Testing (8/15/2020 to 12/1/2020)

Total Molecular Tests
Associated with Higher
Education Testing

2.911.124

Total Positive Molecular Tests
Associated with Higher
Education Testing

4.685

New Molecula