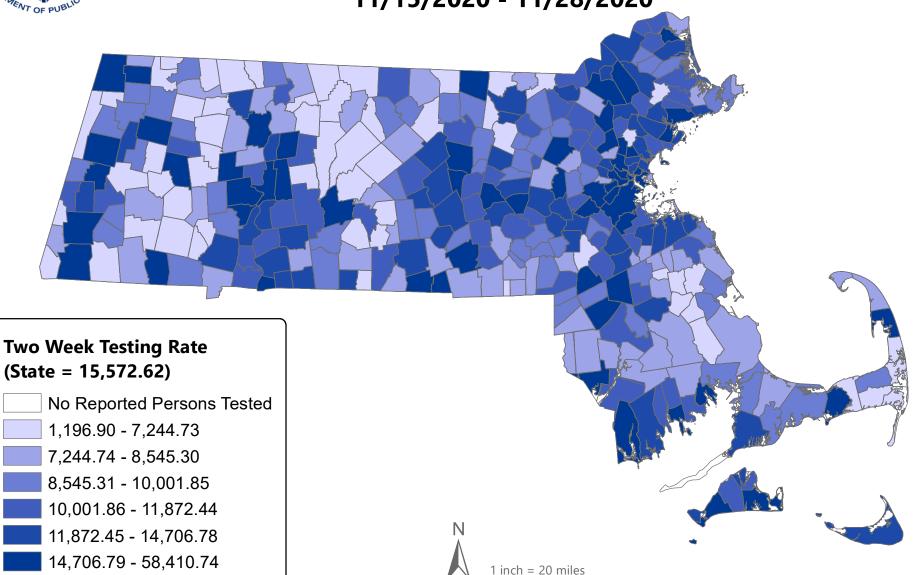

## **Table of Contents**

| Count and Rate of Confirmed COVID-19 Cases and Tests Performed in MA by City/Town                                                    | 3           |
|--------------------------------------------------------------------------------------------------------------------------------------|-------------|
| Count and Rate of Confirmed COVID-19 Cases and Tests Performed in MA by County                                                       | 25          |
| Map of Average Daily Testing Rate (per 100,000, PCR only) for COVID-19 in MA by City/Town Over Last Two Weeks                        | 26          |
| Map of Percent Positivity (PCR only) among Tests Performed for COVID-19 in MA by City/Town Over Last Two Weeks                       | 27          |
| Map of Rate (per 100,000) of New Confirmed COVID-19 Cases in Past 7 Days by Emergency Medical Services (EMS) Region                  | 28          |
| MA Contact Tracing: Total Cases and Contacts and Percentage Outreach Completed                                                       | 29          |
| MA Contact Tracing: Case and Contact Outreach Outcomes                                                                               | 30          |
| Massachusetts Residents Quarantined due to COVID-19                                                                                  | 31          |
| Massachusetts Residents Isolated due to COVID-19                                                                                     | 32          |
| COVID Cluster by Exposure Setting Type                                                                                               | 33          |
| Daily and Cumulative COVID-19 Cases Associated with Higher Education Testing                                                         | 36          |
| Daily and Cumulative Total COVID-19 Molecular Tests Associated with Higher Education Testing                                         | 37          |
| Percent Positive of Molecular Tests in MA Associated with Higher Education Testing and Percent of Confirmed Cases by Date Associated | with Higher |
| Education Testing                                                                                                                    | 38          |
| Cases and Case Rate by Age Group for Last Two Weeks                                                                                  |             |
| Cases and Case Rate by Sex for Last Two Weeks                                                                                        |             |
| Hospitalizations & Hospitalization Rate by Age Group for Last Two Weeks                                                              |             |
| New Daily Confirmed COVID-19 Hospital Admissions                                                                                     | 42          |
| Deaths and Death Rate by Age Group for Last Two Weeks                                                                                |             |
| Deaths and Death Rate by County for Last Two Weeks                                                                                   |             |
| Deaths by Sex, Previous Hospitalization, & Underlying Conditions                                                                     | 45          |
| Cases, Hospitalizations, & Deaths by Race/Ethnicity                                                                                  |             |
| COVID Cases and Facility-Reported Deaths in Long Term Care Facilities                                                                |             |
| Long-Term Care Staff Surveillance Testing                                                                                            | 56          |
| CMS Infection Control Surveys Conducted at Nursing Homes                                                                             |             |
| COVID Cases in Assisted Living Residences                                                                                            | 89          |
| PPE Distribution by Recipient Type and Geography                                                                                     | 94          |