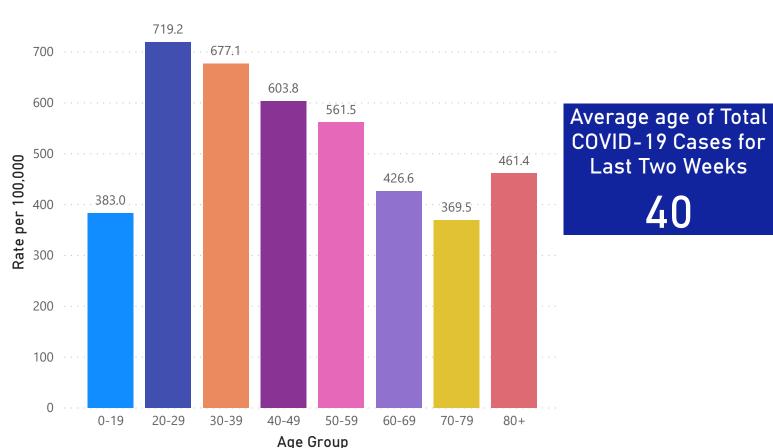

## **Table of Contents**

| Count and Rate of Confirmed COVID-19 Cases and Tests Performed in MA by City/Town                                                    | 3           |
|--------------------------------------------------------------------------------------------------------------------------------------|-------------|
| Count and Rate of Confirmed COVID-19 Cases and Tests Performed in MA by County                                                       | 25          |
| Map of Average Daily Testing Rate (per 100,000, PCR only) for COVID-19 in MA by City/Town Over Last Two Weeks                        | 26          |
| Map of Percent Positivity (PCR only) among Tests Performed for COVID-19 in MA by City/Town Over Last Two Weeks                       | 27          |
| Map of Rate (per 100,000) of New Confirmed COVID-19 Cases in Past 7 Days by Emergency Medical Services (EMS) Region                  | 28          |
| MA Contact Tracing: Total Cases and Contacts and Percentage Outreach Completed                                                       | 29          |
| MA Contact Tracing: Case and Contact Outreach Outcomes                                                                               | 30          |
| Massachusetts Residents Quarantined due to COVID-19                                                                                  | 31          |
| Massachusetts Residents Isolated due to COVID-19                                                                                     | 32          |
| COVID Cluster by Exposure Setting Type                                                                                               | 33          |
| Daily and Cumulative COVID-19 Cases Associated with Higher Education Testing                                                         | 36          |
| Daily and Cumulative Total COVID-19 Molecular Tests Associated with Higher Education Testing                                         | 37          |
| Percent Positive of Molecular Tests in MA Associated with Higher Education Testing and Percent of Confirmed Cases by Date Associated | with Higher |
| Education Testing                                                                                                                    | 38          |
| Cases and Case Rate by Age Group for Last Two Weeks                                                                                  |             |
| Cases and Case Rate by Sex for Last Two Weeks                                                                                        |             |
| Hospitalizations & Hospitalization Rate by Age Group for Last Two Weeks                                                              |             |
| New Daily Confirmed COVID-19 Hospital Admissions                                                                                     | 42          |
| Deaths and Death Rate by Age Group for Last Two Weeks                                                                                |             |
| Deaths and Death Rate by County for Last Two Weeks                                                                                   |             |
| Deaths by Sex, Previous Hospitalization, & Underlying Conditions                                                                     | 45          |
| Cases, Hospitalizations, & Deaths by Race/Ethnicity                                                                                  |             |
| COVID Cases and Facility-Reported Deaths in Long Term Care Facilities                                                                |             |
| Long-Term Care Staff Surveillance Testing                                                                                            | 56          |
| CMS Infection Control Surveys Conducted at Nursing Homes                                                                             |             |
| COVID Cases in Assisted Living Residences                                                                                            | 89          |
| PPE Distribution by Recipient Type and Geography                                                                                     | 94          |