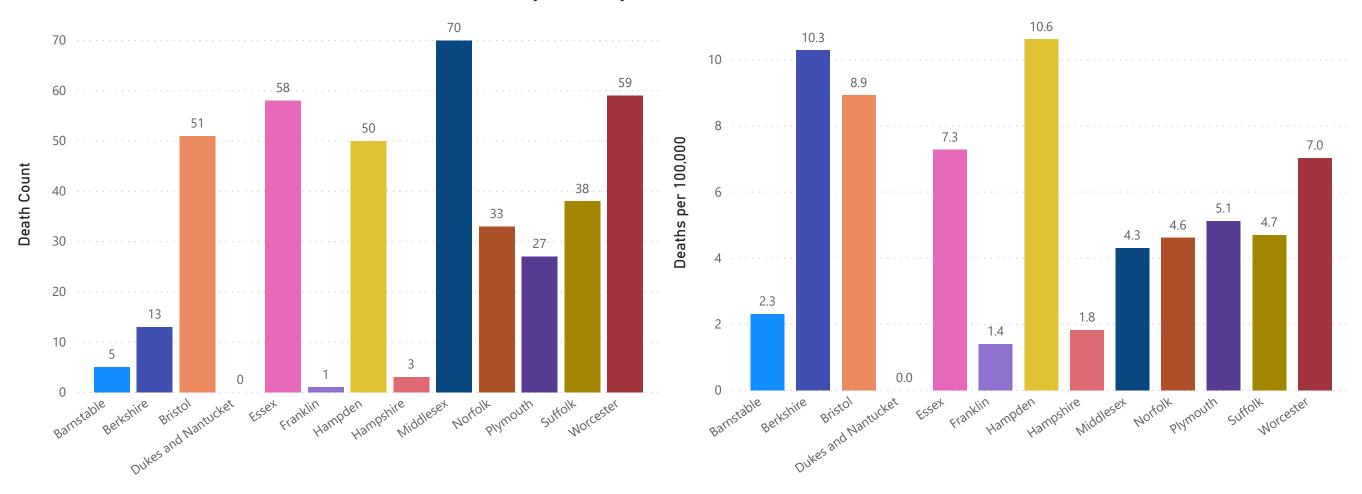

## **Table of Contents**

| Count and Rate of Confirmed COVID-19 Cases and Tests Performed in MA by City/Town                                                    | 3           |
|--------------------------------------------------------------------------------------------------------------------------------------|-------------|
| Count and Rate of Confirmed COVID-19 Cases and Tests Performed in MA by County                                                       | 25          |
| Map of Average Daily Testing Rate (per 100,000, PCR only) for COVID-19 in MA by City/Town Over Last Two Weeks                        | 26          |
| Map of Percent Positivity (PCR only) among Tests Performed for COVID-19 in MA by City/Town Over Last Two Weeks                       | 27          |
| Map of Rate (per 100,000) of New Confirmed COVID-19 Cases in Past 7 Days by Emergency Medical Services (EMS) Region                  | 28          |
| MA Contact Tracing: Total Cases and Contacts and Percentage Outreach Completed                                                       | 29          |
| MA Contact Tracing: Case and Contact Outreach Outcomes                                                                               | 30          |
| Massachusetts Residents Quarantined due to COVID-19                                                                                  | 31          |
| Massachusetts Residents Isolated due to COVID-19                                                                                     | 32          |
| COVID Cluster by Exposure Setting Type                                                                                               | 33          |
| Daily and Cumulative COVID-19 Cases Associated with Higher Education Testing                                                         | 36          |
| Daily and Cumulative Total COVID-19 Molecular Tests Associated with Higher Education Testing                                         | 37          |
| Percent Positive of Molecular Tests in MA Associated with Higher Education Testing and Percent of Confirmed Cases by Date Associated | with Higher |
| Education Testing                                                                                                                    | 38          |
| Cases and Case Rate by Age Group for Last Two Weeks                                                                                  |             |
| Cases and Case Rate by Sex for Last Two Weeks                                                                                        |             |
| Hospitalizations & Hospitalization Rate by Age Group for Last Two Weeks                                                              |             |
| New Daily Confirmed COVID-19 Hospital Admissions                                                                                     | 42          |
| Deaths and Death Rate by Age Group for Last Two Weeks                                                                                |             |
| Deaths and Death Rate by County for Last Two Weeks                                                                                   |             |
| Deaths by Sex, Previous Hospitalization, & Underlying Conditions                                                                     | 45          |
| Cases, Hospitalizations, & Deaths by Race/Ethnicity                                                                                  |             |
| COVID Cases and Facility-Reported Deaths in Long Term Care Facilities                                                                |             |
| Long-Term Care Staff Surveillance Testing                                                                                            | 56          |
| CMS Infection Control Surveys Conducted at Nursing Homes                                                                             |             |
| COVID Cases in Assisted Living Residences                                                                                            | 89          |
| PPE Distribution by Recipient Type and Geography                                                                                     | 94          |