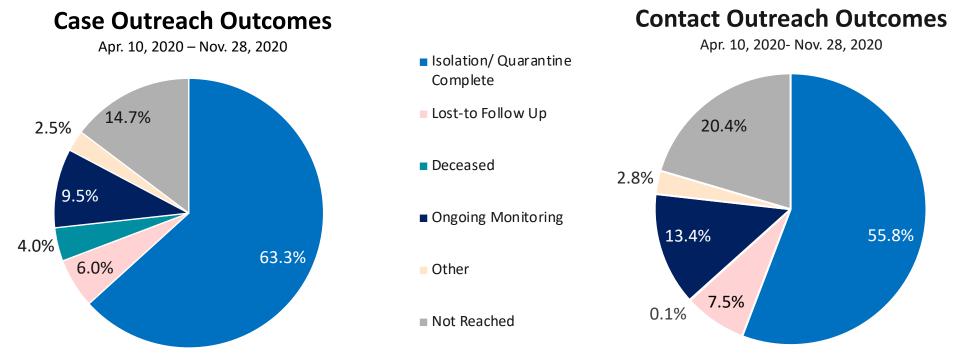

## **Table of Contents**

| Count and Rate of Confirmed COVID-19 Cases and Tests Performed in MA by City/Town                                                    | 3           |
|--------------------------------------------------------------------------------------------------------------------------------------|-------------|
| Count and Rate of Confirmed COVID-19 Cases and Tests Performed in MA by County                                                       | 25          |
| Map of Average Daily Testing Rate (per 100,000, PCR only) for COVID-19 in MA by City/Town Over Last Two Weeks                        | 26          |
| Map of Percent Positivity (PCR only) among Tests Performed for COVID-19 in MA by City/Town Over Last Two Weeks                       | 27          |
| Map of Rate (per 100,000) of New Confirmed COVID-19 Cases in Past 7 Days by Emergency Medical Services (EMS) Region                  | 28          |
| MA Contact Tracing: Total Cases and Contacts and Percentage Outreach Completed                                                       | 29          |
| MA Contact Tracing: Case and Contact Outreach Outcomes                                                                               | 30          |
| Massachusetts Residents Quarantined due to COVID-19                                                                                  | 31          |
| Massachusetts Residents Isolated due to COVID-19                                                                                     | 32          |
| COVID Cluster by Exposure Setting Type                                                                                               | 33          |
| Daily and Cumulative COVID-19 Cases Associated with Higher Education Testing                                                         | 36          |
| Daily and Cumulative Total COVID-19 Molecular Tests Associated with Higher Education Testing                                         | 37          |
| Percent Positive of Molecular Tests in MA Associated with Higher Education Testing and Percent of Confirmed Cases by Date Associated | with Higher |
| Education Testing                                                                                                                    | 38          |
| Cases and Case Rate by Age Group for Last Two Weeks                                                                                  |             |
| Cases and Case Rate by Sex for Last Two Weeks                                                                                        |             |
| Hospitalizations & Hospitalization Rate by Age Group for Last Two Weeks                                                              |             |
| New Daily Confirmed COVID-19 Hospital Admissions                                                                                     | 42          |
| Deaths and Death Rate by Age Group for Last Two Weeks                                                                                |             |
| Deaths and Death Rate by County for Last Two Weeks                                                                                   |             |
| Deaths by Sex, Previous Hospitalization, & Underlying Conditions                                                                     | 45          |
| Cases, Hospitalizations, & Deaths by Race/Ethnicity                                                                                  |             |
| COVID Cases and Facility-Reported Deaths in Long Term Care Facilities                                                                |             |
| Long-Term Care Staff Surveillance Testing                                                                                            | 56          |
| CMS Infection Control Surveys Conducted at Nursing Homes                                                                             |             |
| COVID Cases in Assisted Living Residences                                                                                            | 89          |
| PPE Distribution by Recipient Type and Geography                                                                                     | 94          |