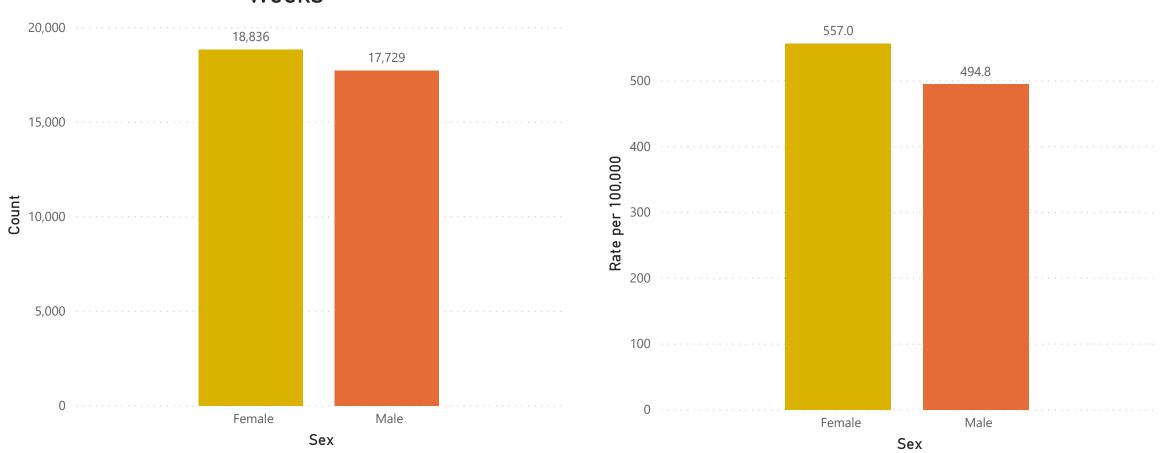

## **Table of Contents**

| Count and Rate of Confirmed COVID-19 Cases and Tests Performed in MA by City/Town                                                    | 3           |
|--------------------------------------------------------------------------------------------------------------------------------------|-------------|
| Count and Rate of Confirmed COVID-19 Cases and Tests Performed in MA by County                                                       | 25          |
| Map of Average Daily Testing Rate (per 100,000, PCR only) for COVID-19 in MA by City/Town Over Last Two Weeks                        | 26          |
| Map of Percent Positivity (PCR only) among Tests Performed for COVID-19 in MA by City/Town Over Last Two Weeks                       | 27          |
| Map of Rate (per 100,000) of New Confirmed COVID-19 Cases in Past 7 Days by Emergency Medical Services (EMS) Region                  | 28          |
| MA Contact Tracing: Total Cases and Contacts and Percentage Outreach Completed                                                       | 29          |
| MA Contact Tracing: Case and Contact Outreach Outcomes                                                                               | 30          |
| Massachusetts Residents Quarantined due to COVID-19                                                                                  | 31          |
| Massachusetts Residents Isolated due to COVID-19                                                                                     | 32          |
| COVID Cluster by Exposure Setting Type                                                                                               | 33          |
| Daily and Cumulative COVID-19 Cases Associated with Higher Education Testing                                                         | 36          |
| Daily and Cumulative Total COVID-19 Molecular Tests Associated with Higher Education Testing                                         | 37          |
| Percent Positive of Molecular Tests in MA Associated with Higher Education Testing and Percent of Confirmed Cases by Date Associated | with Higher |
| Education Testing                                                                                                                    | 38          |
| Cases and Case Rate by Age Group for Last Two Weeks                                                                                  |             |
| Cases and Case Rate by Sex for Last Two Weeks                                                                                        |             |
| Hospitalizations & Hospitalization Rate by Age Group for Last Two Weeks                                                              |             |
| New Daily Confirmed COVID-19 Hospital Admissions                                                                                     | 42          |
| Deaths and Death Rate by Age Group for Last Two Weeks                                                                                |             |
| Deaths and Death Rate by County for Last Two Weeks                                                                                   |             |
| Deaths by Sex, Previous Hospitalization, & Underlying Conditions                                                                     | 45          |
| Cases, Hospitalizations, & Deaths by Race/Ethnicity                                                                                  |             |
| COVID Cases and Facility-Reported Deaths in Long Term Care Facilities                                                                |             |
| Long-Term Care Staff Surveillance Testing                                                                                            | 56          |
| CMS Infection Control Surveys Conducted at Nursing Homes                                                                             |             |
| COVID Cases in Assisted Living Residences                                                                                            | 89          |
| PPE Distribution by Recipient Type and Geography                                                                                     | 94          |