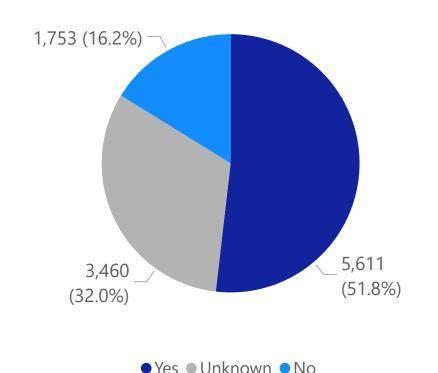

## **Table of Contents**

| Count and Rate of Confirmed COVID-19 Cases and Tests Performed in MA by City/Town                                                    | 3           |
|--------------------------------------------------------------------------------------------------------------------------------------|-------------|
| Count and Rate of Confirmed COVID-19 Cases and Tests Performed in MA by County                                                       | 25          |
| Map of Average Daily Testing Rate (per 100,000, PCR only) for COVID-19 in MA by City/Town Over Last Two Weeks                        | 26          |
| Map of Percent Positivity (PCR only) among Tests Performed for COVID-19 in MA by City/Town Over Last Two Weeks                       | 27          |
| Map of Rate (per 100,000) of New Confirmed COVID-19 Cases in Past 7 Days by Emergency Medical Services (EMS) Region                  | 28          |
| MA Contact Tracing: Total Cases and Contacts and Percentage Outreach Completed                                                       | 29          |
| MA Contact Tracing: Case and Contact Outreach Outcomes                                                                               | 30          |
| Massachusetts Residents Quarantined due to COVID-19                                                                                  | 31          |
| Massachusetts Residents Isolated due to COVID-19                                                                                     | 32          |
| COVID Cluster by Exposure Setting Type                                                                                               | 33          |
| Daily and Cumulative COVID-19 Cases Associated with Higher Education Testing                                                         | 36          |
| Daily and Cumulative Total COVID-19 Molecular Tests Associated with Higher Education Testing                                         | 37          |
| Percent Positive of Molecular Tests in MA Associated with Higher Education Testing and Percent of Confirmed Cases by Date Associated | with Higher |
| Education Testing                                                                                                                    | 38          |
| Cases and Case Rate by Age Group for Last Two Weeks                                                                                  |             |
| Cases and Case Rate by Sex for Last Two Weeks                                                                                        |             |
| Hospitalizations & Hospitalization Rate by Age Group for Last Two Weeks                                                              |             |
| New Daily Confirmed COVID-19 Hospital Admissions                                                                                     | 42          |
| Deaths and Death Rate by Age Group for Last Two Weeks                                                                                |             |
| Deaths and Death Rate by County for Last Two Weeks                                                                                   |             |
| Deaths by Sex, Previous Hospitalization, & Underlying Conditions                                                                     | 45          |
| Cases, Hospitalizations, & Deaths by Race/Ethnicity                                                                                  |             |
| COVID Cases and Facility-Reported Deaths in Long Term Care Facilities                                                                |             |
| Long-Term Care Staff Surveillance Testing                                                                                            | 56          |
| CMS Infection Control Surveys Conducted at Nursing Homes                                                                             |             |
| COVID Cases in Assisted Living Residences                                                                                            | 89          |
| PPE Distribution by Recipient Type and Geography                                                                                     | 94          |