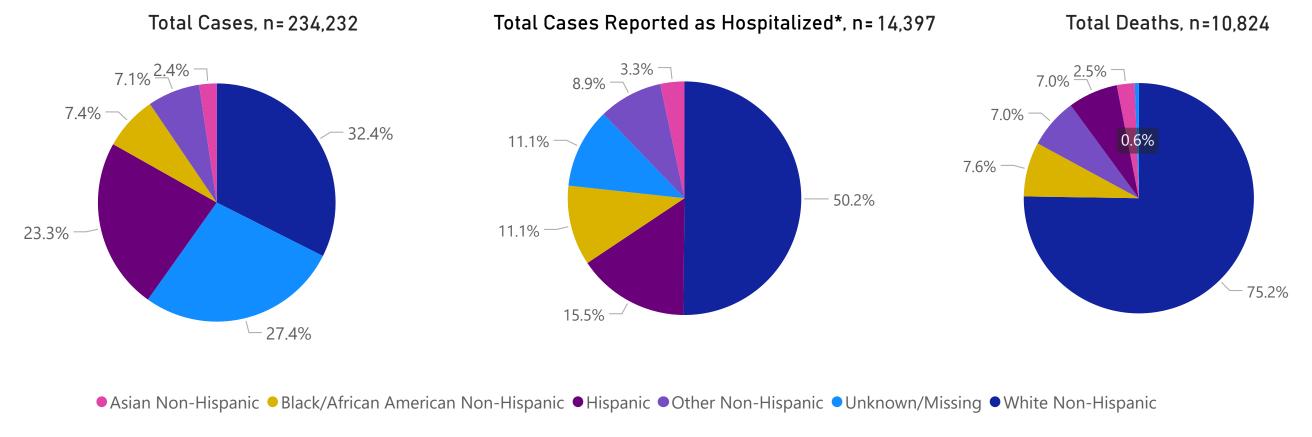

## **Table of Contents**

| Count and Rate of Confirmed COVID-19 Cases and Tests Performed in MA by City/Town                                                    | 3           |
|--------------------------------------------------------------------------------------------------------------------------------------|-------------|
| Count and Rate of Confirmed COVID-19 Cases and Tests Performed in MA by County                                                       | 25          |
| Map of Average Daily Testing Rate (per 100,000, PCR only) for COVID-19 in MA by City/Town Over Last Two Weeks                        | 26          |
| Map of Percent Positivity (PCR only) among Tests Performed for COVID-19 in MA by City/Town Over Last Two Weeks                       | 27          |
| Map of Rate (per 100,000) of New Confirmed COVID-19 Cases in Past 7 Days by Emergency Medical Services (EMS) Region                  | 28          |
| MA Contact Tracing: Total Cases and Contacts and Percentage Outreach Completed                                                       | 29          |
| MA Contact Tracing: Case and Contact Outreach Outcomes                                                                               | 30          |
| Massachusetts Residents Quarantined due to COVID-19                                                                                  | 31          |
| Massachusetts Residents Isolated due to COVID-19                                                                                     | 32          |
| COVID Cluster by Exposure Setting Type                                                                                               | 33          |
| Daily and Cumulative COVID-19 Cases Associated with Higher Education Testing                                                         | 36          |
| Daily and Cumulative Total COVID-19 Molecular Tests Associated with Higher Education Testing                                         | 37          |
| Percent Positive of Molecular Tests in MA Associated with Higher Education Testing and Percent of Confirmed Cases by Date Associated | with Higher |
| Education Testing                                                                                                                    | 38          |
| Cases and Case Rate by Age Group for Last Two Weeks                                                                                  |             |
| Cases and Case Rate by Sex for Last Two Weeks                                                                                        |             |
| Hospitalizations & Hospitalization Rate by Age Group for Last Two Weeks                                                              |             |
| New Daily Confirmed COVID-19 Hospital Admissions                                                                                     | 42          |
| Deaths and Death Rate by Age Group for Last Two Weeks                                                                                |             |
| Deaths and Death Rate by County for Last Two Weeks                                                                                   |             |
| Deaths by Sex, Previous Hospitalization, & Underlying Conditions                                                                     | 45          |
| Cases, Hospitalizations, & Deaths by Race/Ethnicity                                                                                  |             |
| COVID Cases and Facility-Reported Deaths in Long Term Care Facilities                                                                |             |
| Long-Term Care Staff Surveillance Testing                                                                                            | 56          |
| CMS Infection Control Surveys Conducted at Nursing Homes                                                                             |             |
| COVID Cases in Assisted Living Residences                                                                                            | 89          |
| PPE Distribution by Recipient Type and Geography                                                                                     | 94          |