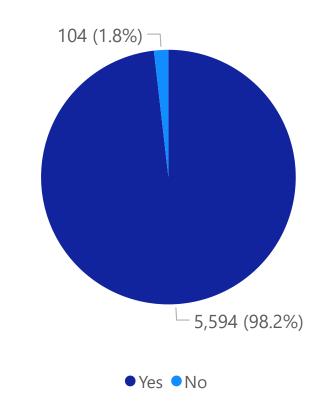

## **Table of Contents**

| Count and Rate of Confirmed COVID-19 Cases and Tests Performed in MA by City/Town                                                    | 3           |
|--------------------------------------------------------------------------------------------------------------------------------------|-------------|
| Count and Rate of Confirmed COVID-19 Cases and Tests Performed in MA by County                                                       | 25          |
| Map of Average Daily Testing Rate (per 100,000, PCR only) for COVID-19 in MA by City/Town Over Last Two Weeks                        | 26          |
| Map of Percent Positivity (PCR only) among Tests Performed for COVID-19 in MA by City/Town Over Last Two Weeks                       | 27          |
| Map of Rate (per 100,000) of New Confirmed COVID-19 Cases in Past 7 Days by Emergency Medical Services (EMS) Region                  | 28          |
| MA Contact Tracing: Total Cases and Contacts and Percentage Outreach Completed                                                       | 29          |
| MA Contact Tracing: Case and Contact Outreach Outcomes                                                                               | 30          |
| Massachusetts Residents Quarantined due to COVID-19                                                                                  | 31          |
| Massachusetts Residents Isolated due to COVID-19                                                                                     | 32          |
| COVID Cluster by Exposure Setting Type                                                                                               | 33          |
| Daily and Cumulative COVID-19 Cases Associated with Higher Education Testing                                                         | 36          |
| Daily and Cumulative Total COVID-19 Molecular Tests Associated with Higher Education Testing                                         | 37          |
| Percent Positive of Molecular Tests in MA Associated with Higher Education Testing and Percent of Confirmed Cases by Date Associated | with Higher |
| Education Testing                                                                                                                    | 38          |
| Cases and Case Rate by Age Group for Last Two Weeks                                                                                  |             |
| Cases and Case Rate by Sex for Last Two Weeks                                                                                        |             |
| Hospitalizations & Hospitalization Rate by Age Group for Last Two Weeks                                                              |             |
| New Daily Confirmed COVID-19 Hospital Admissions                                                                                     | 42          |
| Deaths and Death Rate by Age Group for Last Two Weeks                                                                                |             |
| Deaths and Death Rate by County for Last Two Weeks                                                                                   |             |
| Deaths by Sex, Previous Hospitalization, & Underlying Conditions                                                                     | 45          |
| Cases, Hospitalizations, & Deaths by Race/Ethnicity                                                                                  |             |
| COVID Cases and Facility-Reported Deaths in Long Term Care Facilities                                                                |             |
| Long-Term Care Staff Surveillance Testing                                                                                            | 56          |
| CMS Infection Control Surveys Conducted at Nursing Homes                                                                             |             |
| COVID Cases in Assisted Living Residences                                                                                            | 89          |
| PPE Distribution by Recipient Type and Geography                                                                                     | 94          |