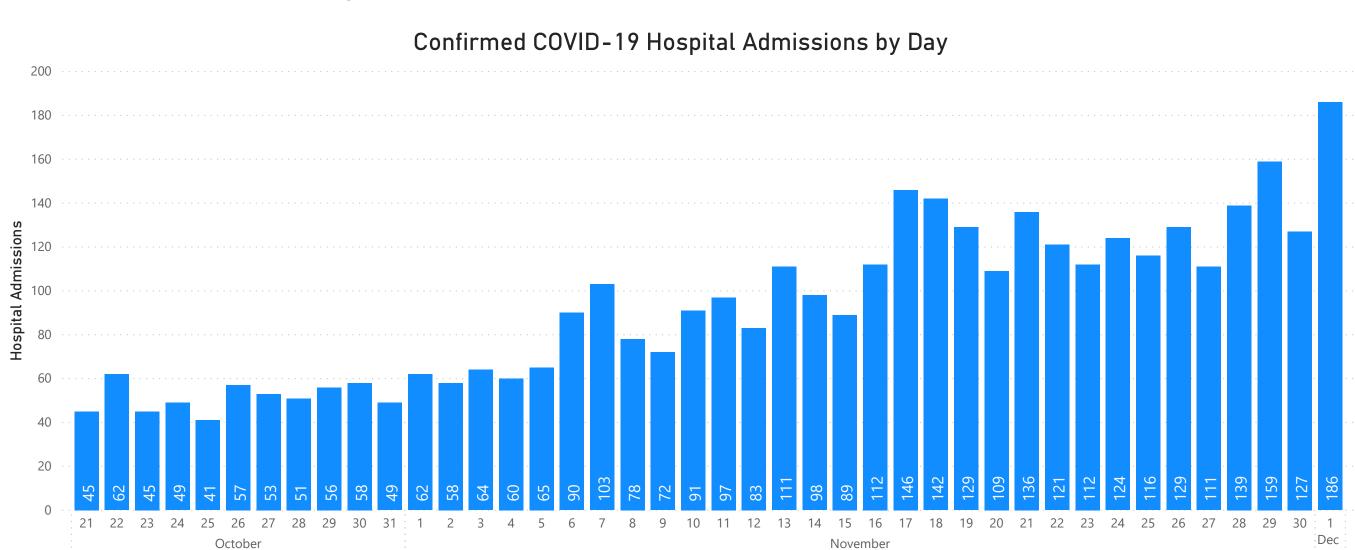

## **Table of Contents**

| Count and Rate of Confirmed COVID-19 Cases and Tests Performed in MA by City/Town                                                    | 3           |
|--------------------------------------------------------------------------------------------------------------------------------------|-------------|
| Count and Rate of Confirmed COVID-19 Cases and Tests Performed in MA by County                                                       | 25          |
| Map of Average Daily Testing Rate (per 100,000, PCR only) for COVID-19 in MA by City/Town Over Last Two Weeks                        | 26          |
| Map of Percent Positivity (PCR only) among Tests Performed for COVID-19 in MA by City/Town Over Last Two Weeks                       | 27          |
| Map of Rate (per 100,000) of New Confirmed COVID-19 Cases in Past 7 Days by Emergency Medical Services (EMS) Region                  | 28          |
| MA Contact Tracing: Total Cases and Contacts and Percentage Outreach Completed                                                       | 29          |
| MA Contact Tracing: Case and Contact Outreach Outcomes                                                                               | 30          |
| Massachusetts Residents Quarantined due to COVID-19                                                                                  | 31          |
| Massachusetts Residents Isolated due to COVID-19                                                                                     | 32          |
| COVID Cluster by Exposure Setting Type                                                                                               | 33          |
| Daily and Cumulative COVID-19 Cases Associated with Higher Education Testing                                                         | 36          |
| Daily and Cumulative Total COVID-19 Molecular Tests Associated with Higher Education Testing                                         | 37          |
| Percent Positive of Molecular Tests in MA Associated with Higher Education Testing and Percent of Confirmed Cases by Date Associated | with Higher |
| Education Testing                                                                                                                    | 38          |
| Cases and Case Rate by Age Group for Last Two Weeks                                                                                  |             |
| Cases and Case Rate by Sex for Last Two Weeks                                                                                        |             |
| Hospitalizations & Hospitalization Rate by Age Group for Last Two Weeks                                                              |             |
| New Daily Confirmed COVID-19 Hospital Admissions                                                                                     | 42          |
| Deaths and Death Rate by Age Group for Last Two Weeks                                                                                |             |
| Deaths and Death Rate by County for Last Two Weeks                                                                                   |             |
| Deaths by Sex, Previous Hospitalization, & Underlying Conditions                                                                     | 45          |
| Cases, Hospitalizations, & Deaths by Race/Ethnicity                                                                                  |             |
| COVID Cases and Facility-Reported Deaths in Long Term Care Facilities                                                                |             |
| Long-Term Care Staff Surveillance Testing                                                                                            | 56          |
| CMS Infection Control Surveys Conducted at Nursing Homes                                                                             |             |
| COVID Cases in Assisted Living Residences                                                                                            | 89          |
| PPE Distribution by Recipient Type and Geography                                                                                     | 94          |