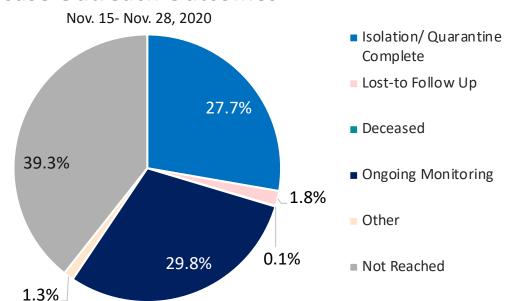

ard – Thursday, December 3, 2020 MA Contact Tracing: Case and Contact Outreach Outcomes





Note: The COVID-19 Community Tracing Collaborative (CTC) began operation on April 10, 2020. Data in this dashboard reflect the combined contact tracing conducted by Local Health Departments, Massachusetts Department of Public Health (MDPH) and the CTC since that date. Prior to April 10, 2020, all COVID-19 contact tracing in Massachusetts was conducted by Local Health Departments.



# Massachusetts Department of Public Health COVID-19 Dashboard – Thursday, December 3, 2020 MA Contact Tracing: Case and Contact Outreach Outcomes for Last Two Weeks

Case Outreach Completed:

**60.7%** of **22,203** 

(65% Case Outreach Completed Within 1 Day) Nov. 15- Nov. 28, 2020



#### **Case Outreach Outcomes**



#### **Contact Outreach Outcomes**



**Total Workforce** (Dec. 1, 2020) **2,815** 

Combined case investigation, contact tracing, and monitoring workforce

Note: The COVID-19 Community Tracing Collaborative (CTC) began operation on April 10, 2020. Data in this dashboard reflect the combined contact tracing conducted by Local Health Departments, Massachusetts Department of Public Health (MDPH) and the CTC since that date. Prior to April 10, 2020, all COVID-19 contact tracing in Massachusetts was conducted by Local Health Departments.



# Massachusetts Residents Quarantined due to COVID-19

Data are accurate as of 12/1/2020 at 5p.m.

| Massachusetts Residents Subject to COVID-19<br>Quarantine by Current Status as of December 2, 2020 | Number of Residents |  |  |
|------------------------