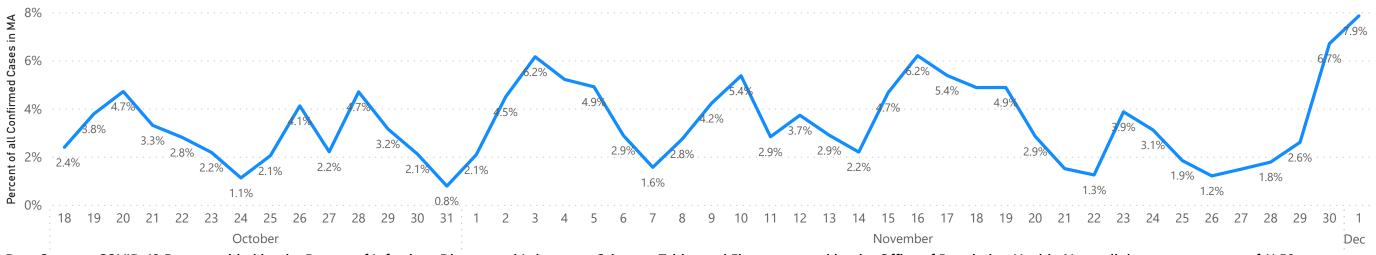

## **Table of Contents**

| Count and Rate of Confirmed COVID-19 Cases and Tests Performed in MA by City/Town                                                    | 3           |
|--------------------------------------------------------------------------------------------------------------------------------------|-------------|
| Count and Rate of Confirmed COVID-19 Cases and Tests Performed in MA by County                                                       | 25          |
| Map of Average Daily Testing Rate (per 100,000, PCR only) for COVID-19 in MA by City/Town Over Last Two Weeks                        | 26          |
| Map of Percent Positivity (PCR only) among Tests Performed for COVID-19 in MA by City/Town Over Last Two Weeks                       | 27          |
| Map of Rate (per 100,000) of New Confirmed COVID-19 Cases in Past 7 Days by Emergency Medical Services (EMS) Region                  | 28          |
| MA Contact Tracing: Total Cases and Contacts and Percentage Outreach Completed                                                       | 29          |
| MA Contact Tracing: Case and Contact Outreach Outcomes                                                                               | 30          |
| Massachusetts Residents Quarantined due to COVID-19                                                                                  | 31          |
| Massachusetts Residents Isolated due to COVID-19                                                                                     | 32          |
| COVID Cluster by Exposure Setting Type                                                                                               | 33          |
| Daily and Cumulative COVID-19 Cases Associated with Higher Education Testing                                                         | 36          |
| Daily and Cumulative Total COVID-19 Molecular Tests Associated with Higher Education Testing                                         | 37          |
| Percent Positive of Molecular Tests in MA Associated with Higher Education Testing and Percent of Confirmed Cases by Date Associated | with Higher |
| Education Testing                                                                                                                    | 38          |
| Cases and Case Rate by Age Group for Last Two Weeks                                                                                  |             |
| Cases and Case Rate by Sex for Last Two Weeks                                                                                        |             |
| Hospitalizations & Hospitalization Rate by Age Group for Last Two Weeks                                                              |             |
| New Daily Confirmed COVID-19 Hospital Admissions                                                                                     | 42          |
| Deaths and Death Rate by Age Group for Last Two Weeks                                                                                |             |
| Deaths and Death Rate by County for Last Two Weeks                                                                                   |             |
| Deaths by Sex, Previous Hospitalization, & Underlying Conditions                                                                     | 45          |
| Cases, Hospitalizations, & Deaths by Race/Ethnicity                                                                                  |             |
| COVID Cases and Facility-Reported Deaths in Long Term Care Facilities                                                                |             |
| Long-Term Care Staff Surveillance Testing                                                                                            | 56          |
| CMS Infection Control Surveys Conducted at Nursing Homes                                                                             |             |
| COVID Cases in Assisted Living Residences                                                                                            | 89          |
| PPE Distribution by Recipient Type and Geography                                                                                     | 94          |