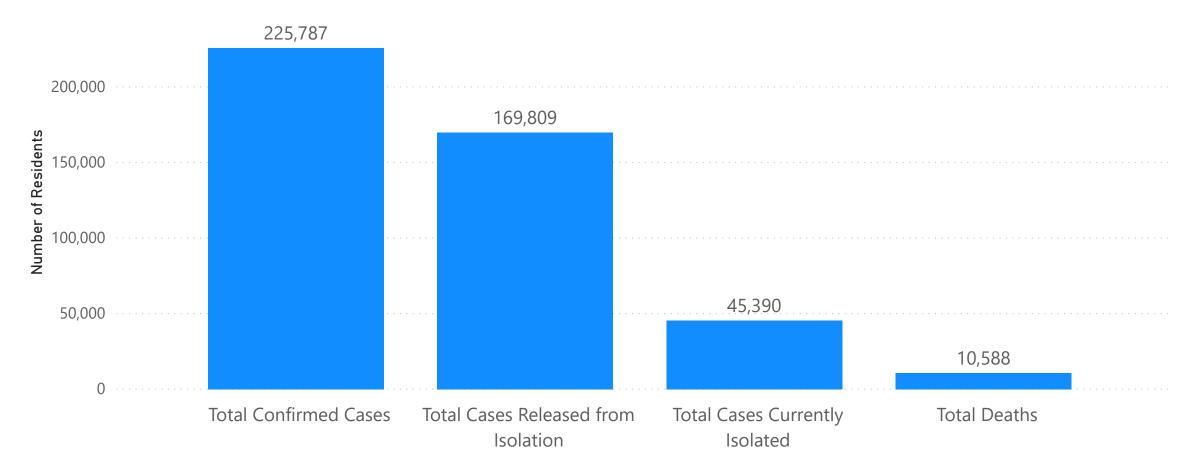

ect to COVID-19<br>Quarantine by Current Status as of December 2, 2020 | Number of Residents |  |  |
|----------------------------------------------------------------------------------------------------|---------------------|--|--|
| Total of Individuals who have Completed Monitoring (no longer in Quarantine)                       | 123,052             |  |  |
| Total of Individuals Currently Undergoing Monitoring/Under Quarantine                              | 10,018              |  |  |
| Total of Individuals Subject to Quarantine                                                         | 133,070             |  |  |

Learn more about <u>quarantine or self monitoring</u>.



## Massachusetts Residents Isolated due to COVID-19

Status of all Confirmed COVID-19 Cases as of December 2, 2020



NOTE: Individuals who had a confirmed case of COVID-19 and are no longer in isolation are considered for purposes of this report to be recovered. As part of this definition, DPH is counting people as released from isolation after 21 days of illness or 21 days past the date of their test in all settings including nursing homes and state facilities.



## **COVID-19 Cluster Categories**

| Exposure Setting              | Includes                                                                                                                                                                                             |
|-------------------------------|-----------------------------------------------------------------------------------------------------------------------------------------------