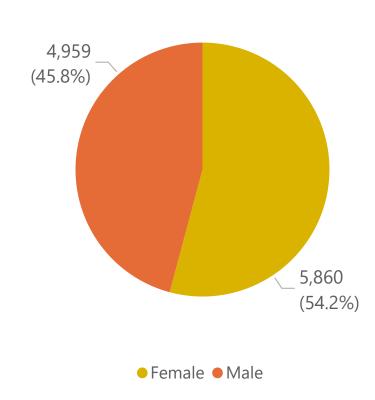

## **Table of Contents**

| Count and Rate of Confirmed COVID-19 Cases and Tests Performed in MA by City/Town                                                    | 3           |
|--------------------------------------------------------------------------------------------------------------------------------------|-------------|
| Count and Rate of Confirmed COVID-19 Cases and Tests Performed in MA by County                                                       | 25          |
| Map of Average Daily Testing Rate (per 100,000, PCR only) for COVID-19 in MA by City/Town Over Last Two Weeks                        | 26          |
| Map of Percent Positivity (PCR only) among Tests Performed for COVID-19 in MA by City/Town Over Last Two Weeks                       | 27          |
| Map of Rate (per 100,000) of New Confirmed COVID-19 Cases in Past 7 Days by Emergency Medical Services (EMS) Region                  | 28          |
| MA Contact Tracing: Total Cases and Contacts and Percentage Outreach Completed                                                       | 29          |
| MA Contact Tracing: Case and Contact Outreach Outcomes                                                                               | 30          |
| Massachusetts Residents Quarantined due to COVID-19                                                                                  | 31          |
| Massachusetts Residents Isolated due to COVID-19                                                                                     | 32          |
| COVID Cluster by Exposure Setting Type                                                                                               | 33          |
| Daily and Cumulative COVID-19 Cases Associated with Higher Education Testing                                                         | 36          |
| Daily and Cumulative Total COVID-19 Molecular Tests Associated with Higher Education Testing                                         | 37          |
| Percent Positive of Molecular Tests in MA Associated with Higher Education Testing and Percent of Confirmed Cases by Date Associated | with Higher |
| Education Testing                                                                                                                    | 38          |
| Cases and Case Rate by Age Group for Last Two Weeks                                                                                  |             |
| Cases and Case Rate by Sex for Last Two Weeks                                                                                        |             |
| Hospitalizations & Hospitalization Rate by Age Group for Last Two Weeks                                                              |             |
| New Daily Confirmed COVID-19 Hospital Admissions                                                                                     | 42          |
| Deaths and Death Rate by Age Group for Last Two Weeks                                                                                |             |
| Deaths and Death Rate by County for Last Two Weeks                                                                                   |             |
| Deaths by Sex, Previous Hospitalization, & Underlying Conditions                                                                     | 45          |
| Cases, Hospitalizations, & Deaths by Race/Ethnicity                                                                                  |             |
| COVID Cases and Facility-Reported Deaths in Long Term Care Facilities                                                                |             |
| Long-Term Care Staff Surveillance Testing                                                                                            | 56          |
| CMS Infection Control Surveys Conducted at Nursing Homes                                                                             |             |
| COVID Cases in Assisted Living Residences                                                                                            | 89          |
| PPE Distribution by Recipient Type and Geography                                                                                     | 94          |