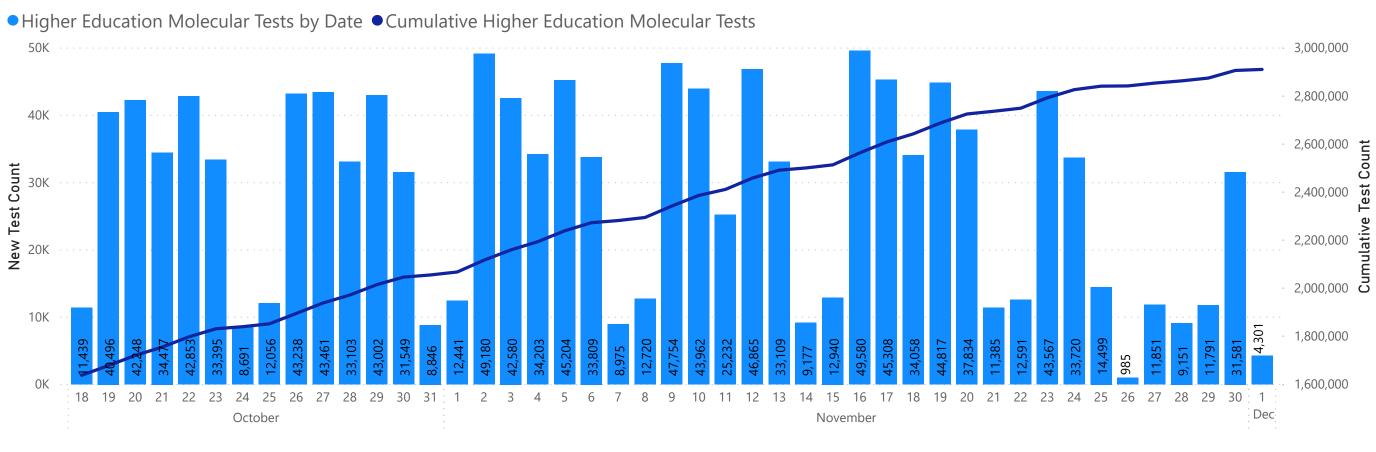

## **Table of Contents**

| Count and Rate of Confirmed COVID-19 Cases and Tests Performed in MA by City/Town                                                    | 3           |
|--------------------------------------------------------------------------------------------------------------------------------------|-------------|
| Count and Rate of Confirmed COVID-19 Cases and Tests Performed in MA by County                                                       | 25          |
| Map of Average Daily Testing Rate (per 100,000, PCR only) for COVID-19 in MA by City/Town Over Last Two Weeks                        | 26          |
| Map of Percent Positivity (PCR only) among Tests Performed for COVID-19 in MA by City/Town Over Last Two Weeks                       | 27          |
| Map of Rate (per 100,000) of New Confirmed COVID-19 Cases in Past 7 Days by Emergency Medical Services (EMS) Region                  | 28          |
| MA Contact Tracing: Total Cases and Contacts and Percentage Outreach Completed                                                       | 29          |
| MA Contact Tracing: Case and Contact Outreach Outcomes                                                                               | 30          |
| Massachusetts Residents Quarantined due to COVID-19                                                                                  | 31          |
| Massachusetts Residents Isolated due to COVID-19                                                                                     | 32          |
| COVID Cluster by Exposure Setting Type                                                                                               | 33          |
| Daily and Cumulative COVID-19 Cases Associated with Higher Education Testing                                                         | 36          |
| Daily and Cumulative Total COVID-19 Molecular Tests Associated with Higher Education Testing                                         | 37          |
| Percent Positive of Molecular Tests in MA Associated with Higher Education Testing and Percent of Confirmed Cases by Date Associated | with Higher |
| Education Testing                                                                                                                    | 38          |
| Cases and Case Rate by Age Group for Last Two Weeks                                                                                  |             |
| Cases and Case Rate by Sex for Last Two Weeks                                                                                        |             |
| Hospitalizations & Hospitalization Rate by Age Group for Last Two Weeks                                                              |             |
| New Daily Confirmed COVID-19 Hospital Admissions                                                                                     | 42          |
| Deaths and Death Rate by Age Group for Last Two Weeks                                                                                |             |
| Deaths and Death Rate by County for Last Two Weeks                                                                                   |             |
| Deaths by Sex, Previous Hospitalization, & Underlying Conditions                                                                     | 45          |
| Cases, Hospitalizations, & Deaths by Race/Ethnicity                                                                                  |             |
| COVID Cases and Facility-Reported Deaths in Long Term Care Facilities                                                                |             |
| Long-Term Care Staff Surveillance Testing                                                                                            | 56          |
| CMS Infection Control Surveys Conducted at Nursing Homes                                                                             |             |
| COVID Cases in Assisted Living Residences                                                                                            | 89          |
| PPE Distribution by Recipient Type and Geography                                                                                     | 94          |