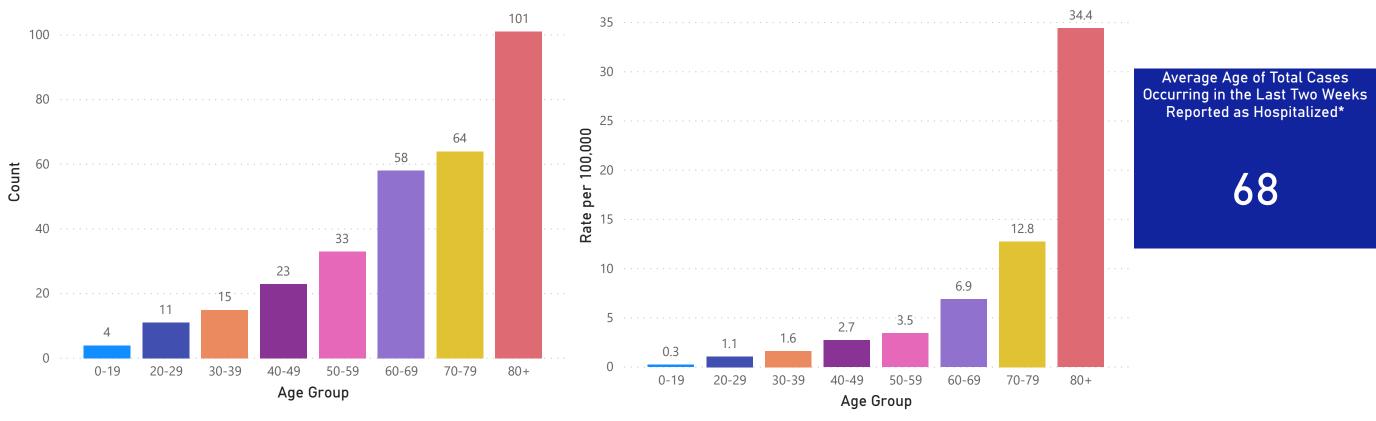

## **Table of Contents**

| Count and Rate of Confirmed COVID-19 Cases and Tests Performed in MA by City/Town                                                    | 3           |
|--------------------------------------------------------------------------------------------------------------------------------------|-------------|
| Count and Rate of Confirmed COVID-19 Cases and Tests Performed in MA by County                                                       | 25          |
| Map of Average Daily Testing Rate (per 100,000, PCR only) for COVID-19 in MA by City/Town Over Last Two Weeks                        | 26          |
| Map of Percent Positivity (PCR only) among Tests Performed for COVID-19 in MA by City/Town Over Last Two Weeks                       | 27          |
| Map of Rate (per 100,000) of New Confirmed COVID-19 Cases in Past 7 Days by Emergency Medical Services (EMS) Region                  | 28          |
| MA Contact Tracing: Total Cases and Contacts and Percentage Outreach Completed                                                       | 29          |
| MA Contact Tracing: Case and Contact Outreach Outcomes                                                                               | 30          |
| Massachusetts Residents Quarantined due to COVID-19                                                                                  | 31          |
| Massachusetts Residents Isolated due to COVID-19                                                                                     | 32          |
| COVID Cluster by Exposure Setting Type                                                                                               | 33          |
| Daily and Cumulative COVID-19 Cases Associated with Higher Education Testing                                                         | 36          |
| Daily and Cumulative Total COVID-19 Molecular Tests Associated with Higher Education Testing                                         | 37          |
| Percent Positive of Molecular Tests in MA Associated with Higher Education Testing and Percent of Confirmed Cases by Date Associated | with Higher |
| Education Testing                                                                                                                    | 38          |
| Cases and Case Rate by Age Group for Last Two Weeks                                                                                  |             |
| Cases and Case Rate by Sex for Last Two Weeks                                                                                        |             |
| Hospitalizations & Hospitalization Rate by Age Group for Last Two Weeks                                                              |             |
| New Daily Confirmed COVID-19 Hospital Admissions                                                                                     | 42          |
| Deaths and Death Rate by Age Group for Last Two Weeks                                                                                |             |
| Deaths and Death Rate by County for Last Two Weeks                                                                                   |             |
| Deaths by Sex, Previous Hospitalization, & Underlying Conditions                                                                     | 45          |
| Cases, Hospitalizations, & Deaths by Race/Ethnicity                                                                                  |             |
| COVID Cases and Facility-Reported Deaths in Long Term Care Facilities                                                                |             |
| Long-Term Care Staff Surveillance Testing                                                                                            | 56          |
| CMS Infection Control Surveys Conducted at Nursing Homes                                                                             |             |
| COVID Cases in Assisted Living Residences                                                                                            | 89          |
| PPE Distribution by Recipient Type and Geography                                                                                     | 94          |