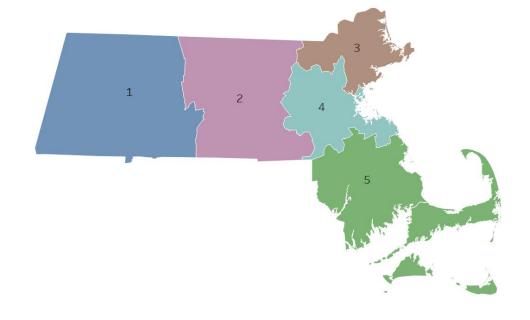

## **Table of Contents**

| Count and Rate of Confirmed COVID-19 Cases and Tests Performed in MA by City/Town                                                    | 3           |
|--------------------------------------------------------------------------------------------------------------------------------------|-------------|
| Count and Rate of Confirmed COVID-19 Cases and Tests Performed in MA by County                                                       | 25          |
| Map of Average Daily Testing Rate (per 100,000, PCR only) for COVID-19 in MA by City/Town Over Last Two Weeks                        | 26          |
| Map of Percent Positivity (PCR only) among Tests Performed for COVID-19 in MA by City/Town Over Last Two Weeks                       | 27          |
| Map of Rate (per 100,000) of New Confirmed COVID-19 Cases in Past 7 Days by Emergency Medical Services (EMS) Region                  | 28          |
| MA Contact Tracing: Total Cases and Contacts and Percentage Outreach Completed                                                       | 29          |
| MA Contact Tracing: Case and Contact Outreach Outcomes                                                                               | 30          |
| Massachusetts Residents Quarantined due to COVID-19                                                                                  | 31          |
| Massachusetts Residents Isolated due to COVID-19                                                                                     | 32          |
| COVID Cluster by Exposure Setting Type                                                                                               | 33          |
| Daily and Cumulative COVID-19 Cases Associated with Higher Education Testing                                                         | 36          |
| Daily and Cumulative Total COVID-19 Molecular Tests Associated with Higher Education Testing                                         | 37          |
| Percent Positive of Molecular Tests in MA Associated with Higher Education Testing and Percent of Confirmed Cases by Date Associated | with Higher |
| Education Testing                                                                                                                    | 38          |
| Cases and Case Rate by Age Group for Last Two Weeks                                                                                  |             |
| Cases and Case Rate by Sex for Last Two Weeks                                                                                        |             |
| Hospitalizations & Hospitalization Rate by Age Group for Last Two Weeks                                                              |             |
| New Daily Confirmed COVID-19 Hospital Admissions                                                                                     | 42          |
| Deaths and Death Rate by Age Group for Last Two Weeks                                                                                |             |
| Deaths and Death Rate by County for Last Two Weeks                                                                                   |             |
| Deaths by Sex, Previous Hospitalization, & Underlying Conditions                                                                     | 45          |
| Cases, Hospitalizations, & Deaths by Race/Ethnicity                                                                                  |             |
| COVID Cases and Facility-Reported Deaths in Long Term Care Facilities                                                                |             |
| Long-Term Care Staff Surveillance Testing                                                                                            | 56          |
| CMS Infection Control Surveys Conducted at Nursing Homes                                                                             |             |
| COVID Cases in Assisted Living Residences                                                                                            | 89          |
| PPE Distribution by Recipient Type and Geography                                                                                     | 94          |