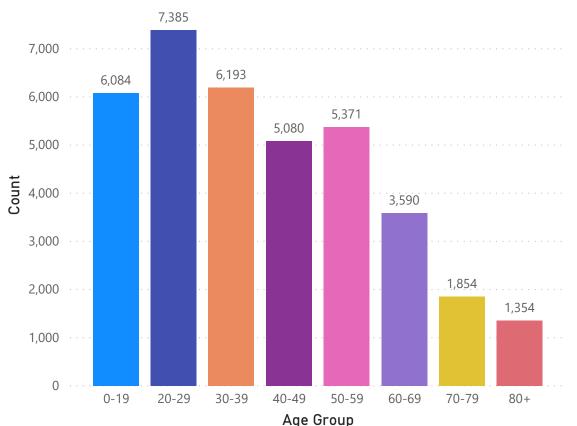

## **Table of Contents**

| Count and Rate of Confirmed COVID-19 Cases and Tests Performed in MA by City/Town                                                    | 3           |
|--------------------------------------------------------------------------------------------------------------------------------------|-------------|
| Count and Rate of Confirmed COVID-19 Cases and Tests Performed in MA by County                                                       | 25          |
| Map of Average Daily Testing Rate (per 100,000, PCR only) for COVID-19 in MA by City/Town Over Last Two Weeks                        | 26          |
| Map of Percent Positivity (PCR only) among Tests Performed for COVID-19 in MA by City/Town Over Last Two Weeks                       | 27          |
| Map of Rate (per 100,000) of New Confirmed COVID-19 Cases in Past 7 Days by Emergency Medical Services (EMS) Region                  | 28          |
| MA Contact Tracing: Total Cases and Contacts and Percentage Outreach Completed                                                       | 29          |
| MA Contact Tracing: Case and Contact Outreach Outcomes                                                                               | 30          |
| Massachusetts Residents Quarantined due to COVID-19                                                                                  | 31          |
| Massachusetts Residents Isolated due to COVID-19                                                                                     | 32          |
| COVID Cluster by Exposure Setting Type                                                                                               | 33          |
| Daily and Cumulative COVID-19 Cases Associated with Higher Education Testing                                                         | 36          |
| Daily and Cumulative Total COVID-19 Molecular Tests Associated with Higher Education Testing                                         | 37          |
| Percent Positive of Molecular Tests in MA Associated with Higher Education Testing and Percent of Confirmed Cases by Date Associated | with Higher |
| Education Testing                                                                                                                    | 38          |
| Cases and Case Rate by Age Group for Last Two Weeks                                                                                  |             |
| Cases and Case Rate by Sex for Last Two Weeks                                                                                        |             |
| Hospitalizations & Hospitalization Rate by Age Group for Last Two Weeks                                                              |             |
| New Daily Confirmed COVID-19 Hospital Admissions                                                                                     | 42          |
| Deaths and Death Rate by Age Group for Last Two Weeks                                                                                |             |
| Deaths and Death Rate by County for Last Two Weeks                                                                                   |             |
| Deaths by Sex, Previous Hospitalization, & Underlying Conditions                                                                     | 45          |
| Cases, Hospitalizations, & Deaths by Race/Ethnicity                                                                                  |             |
| COVID Cases and Facility-Reported Deaths in Long Term Care Facilities                                                                |             |
| Long-Term Care Staff Surveillance Testing                                                                                            | 56          |
| CMS Infection Control Surveys Conducted at Nursing Homes                                                                             |             |
| COVID Cases in Assisted Living Residences                                                                                            | 89          |
| PPE Distribution by Recipient Type and Geography                                                                                     | 94          |