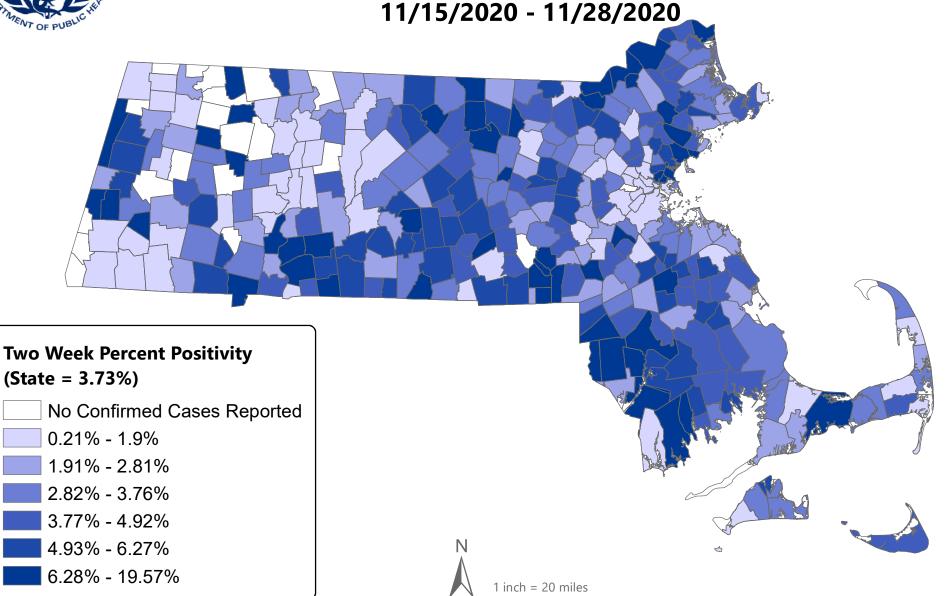

## **Table of Contents**

| Count and Rate of Confirmed COVID-19 Cases and Tests Performed in MA by City/Town                                                    | 3           |
|--------------------------------------------------------------------------------------------------------------------------------------|-------------|
| Count and Rate of Confirmed COVID-19 Cases and Tests Performed in MA by County                                                       | 25          |
| Map of Average Daily Testing Rate (per 100,000, PCR only) for COVID-19 in MA by City/Town Over Last Two Weeks                        | 26          |
| Map of Percent Positivity (PCR only) among Tests Performed for COVID-19 in MA by City/Town Over Last Two Weeks                       | 27          |
| Map of Rate (per 100,000) of New Confirmed COVID-19 Cases in Past 7 Days by Emergency Medical Services (EMS) Region                  | 28          |
| MA Contact Tracing: Total Cases and Contacts and Percentage Outreach Completed                                                       | 29          |
| MA Contact Tracing: Case and Contact Outreach Outcomes                                                                               | 30          |
| Massachusetts Residents Quarantined due to COVID-19                                                                                  | 31          |
| Massachusetts Residents Isolated due to COVID-19                                                                                     | 32          |
| COVID Cluster by Exposure Setting Type                                                                                               | 33          |
| Daily and Cumulative COVID-19 Cases Associated with Higher Education Testing                                                         | 36          |
| Daily and Cumulative Total COVID-19 Molecular Tests Associated with Higher Education Testing                                         | 37          |
| Percent Positive of Molecular Tests in MA Associated with Higher Education Testing and Percent of Confirmed Cases by Date Associated | with Higher |
| Education Testing                                                                                                                    | 38          |
| Cases and Case Rate by Age Group for Last Two Weeks                                                                                  |             |
| Cases and Case Rate by Sex for Last Two Weeks                                                                                        |             |
| Hospitalizations & Hospitalization Rate by Age Group for Last Two Weeks                                                              |             |
| New Daily Confirmed COVID-19 Hospital Admissions                                                                                     | 42          |
| Deaths and Death Rate by Age Group for Last Two Weeks                                                                                |             |
| Deaths and Death Rate by County for Last Two Weeks                                                                                   |             |
| Deaths by Sex, Previous Hospitalization, & Underlying Conditions                                                                     | 45          |
| Cases, Hospitalizations, & Deaths by Race/Ethnicity                                                                                  |             |
| COVID Cases and Facility-Reported Deaths in Long Term Care Facilities                                                                |             |
| Long-Term Care Staff Surveillance Testing                                                                                            | 56          |
| CMS Infection Control Surveys Conducted at Nursing Homes                                                                             |             |
| COVID Cases in Assisted Living Residences                                                                                            | 89          |
| PPE Distribution by Recipient Type and Geography                                                                                     | 94          |