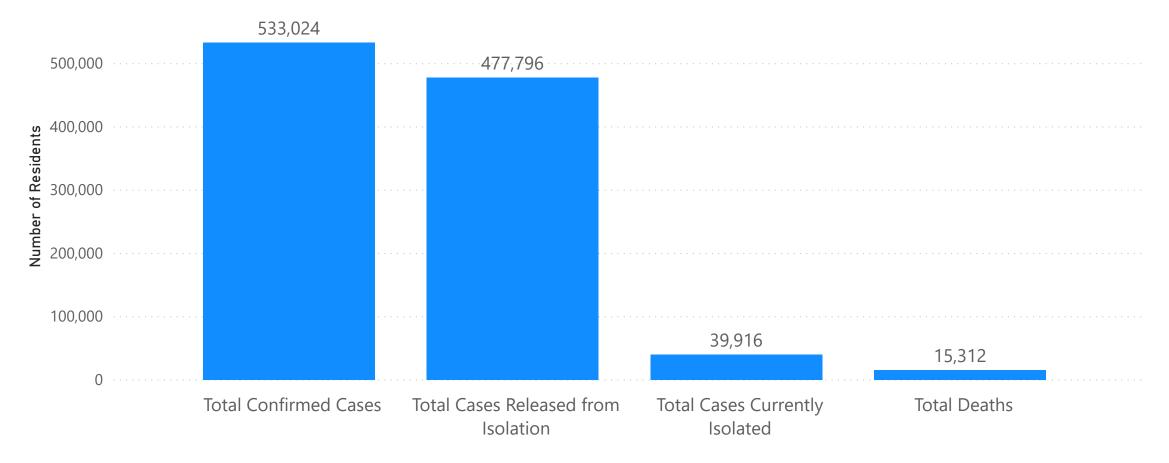

tined due to COVID-19**

Data are accurate as of 2/16/2021 at 5p.m.

| Massachusetts Residents Subject to COVID-19 Quarantine by Current Status as of February 17, 2021 ▼ | Number of<br>Residents |
|----------------------------------------------------------------------------------------------------|------------------------|
| Total of Individuals who have Completed Monitoring (no longer in Quarantine)                       | 238,006                |
| Total of Individuals Currently Undergoing Monitoring/Under Quarantine                              | 13,151                 |



## Massachusetts Department of Public Health COVID-19 Dashboard -

## Thursday, February 18, 2021

## Massachusetts Residents Isolated due to COVID-19

Status of all Confirmed COVID-19 Cases as of February 17, 2021





## **COVID-19 Cluster Categories**

| Exposure Setting              | Includes                                                                                                                                                                                                      |
|-------------------------------|---------------------------------------------------------------------------------------------------------------------------------------------------------------------------------------------------------------|
| 24/7 Congregate Settings      | Group homes, congregate housing, disabled community housing, halfway houses, sober homes, residential treatment centers, lodging and rooming houses, monastaries/convents/rectories, DYS detention facilities |
| Child Care                    |