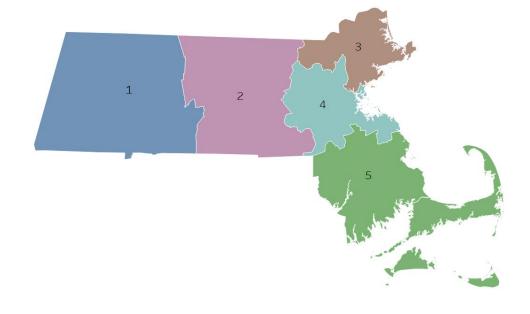

#### **Table of Contents**

| Monitoring COVID – 19 Variants                                                                                      | 3  |
|---------------------------------------------------------------------------------------------------------------------|----|
| Count and Rate of Confirmed COVID-19 Cases and Tests Performed in MA by City/Town                                   |    |
| Map of Rate (per 100,000) of New Confirmed COVID-19 Cases in Past 7 Days by Emergency Medical Services (EMS) Region |    |
| MA Contact Tracing: Total Cases and Contacts and Percentage Outreach Completed                                      | 27 |
| MA Contact Tracing: Case and Contact Outreach Outcomes                                                              |    |
| Massachusetts Residents Quarantined due to COVID-19                                                                 |    |
| Massachusetts Residents Isolated due to COVID-19                                                                    | 30 |
| COVID Cluster by Exposure Setting Type                                                                              | 31 |
| COVID Cases and Facility-Reported Deaths in Long Term Care Facilities                                               |    |
| Long-Term Care Staff Surveillance Testing                                                                           |    |
| CMS Infection Control Surveys Conducted at Nursing Homes                                                            |    |
| COVID Cases in Assisted Living Residences                                                                           |    |
| PPE Distribution by Recipient Type and Geography                                                                    |    |