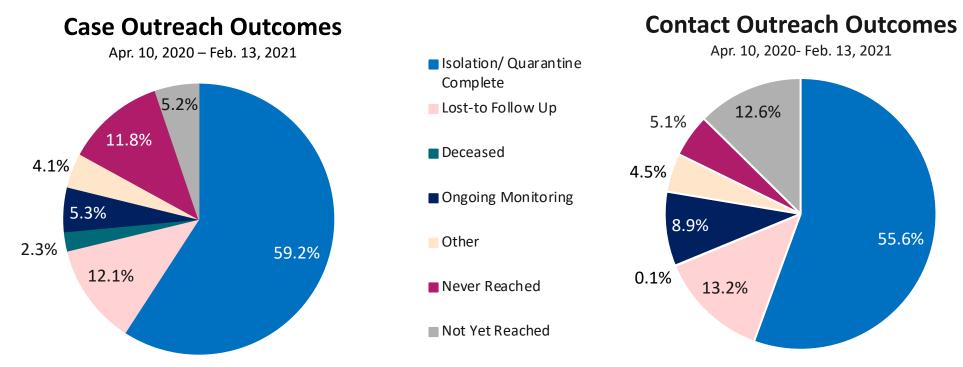

#### **Table of Contents**

| Monitoring COVID – 19 Variants                                                                                      | 3  |
|---------------------------------------------------------------------------------------------------------------------|----|
| Count and Rate of Confirmed COVID-19 Cases and Tests Performed in MA by City/Town                                   |    |
| Map of Rate (per 100,000) of New Confirmed COVID-19 Cases in Past 7 Days by Emergency Medical Services (EMS) Region |    |
| MA Contact Tracing: Total Cases and Contacts and Percentage Outreach Completed                                      | 27 |
| MA Contact Tracing: Case and Contact Outreach Outcomes                                                              |    |
| Massachusetts Residents Quarantined due to COVID-19                                                                 |    |
| Massachusetts Residents Isolated due to COVID-19                                                                    | 30 |
| COVID Cluster by Exposure Setting Type                                                                              | 31 |
| COVID Cases and Facility-Reported Deaths in Long Term Care Facilities                                               |    |
| Long-Term Care Staff Surveillance Testing                                                                           |    |
| CMS Infection Control Surveys Conducted at Nursing Homes                                                            |    |
| COVID Cases in Assisted Living Residences                                                                           |    |
| PPE Distribution by Recipient Type and Geography                                                                    |    |