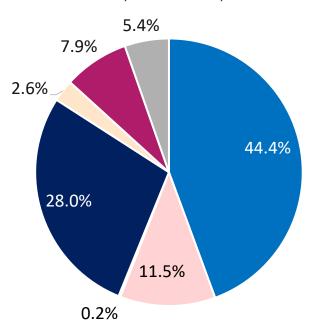

#### **Table of Contents**

| Monitoring COVID – 19 Variants                                                                                      | 3  |
|---------------------------------------------------------------------------------------------------------------------|----|
| Count and Rate of Confirmed COVID-19 Cases and Tests Performed in MA by City/Town                                   |    |
| Map of Rate (per 100,000) of New Confirmed COVID-19 Cases in Past 7 Days by Emergency Medical Services (EMS) Region |    |
| MA Contact Tracing: Total Cases and Contacts and Percentage Outreach Completed                                      | 27 |
| MA Contact Tracing: Case and Contact Outreach Outcomes                                                              |    |
| Massachusetts Residents Quarantined due to COVID-19                                                                 |    |
| Massachusetts Residents Isolated due to COVID-19                                                                    | 30 |
| COVID Cluster by Exposure Setting Type                                                                              | 31 |
| COVID Cases and Facility-Reported Deaths in Long Term Care Facilities                                               |    |
| Long-Term Care Staff Surveillance Testing                                                                           |    |
| CMS Infection Control Surveys Conducted at Nursing Homes                                                            |    |
| COVID Cases in Assisted Living Residences                                                                           |    |
| PPE Distribution by Recipient Type and Geography                                                                    |    |