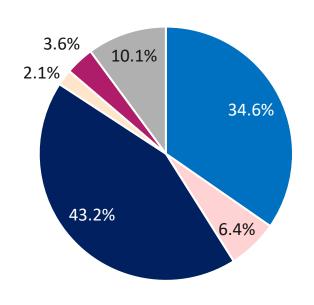

#### **Table of Contents**

| Monitoring COVID – 19 Variants                                                                                      | 3  |
|---------------------------------------------------------------------------------------------------------------------|----|
| Count and Rate of Confirmed COVID-19 Cases and Tests Performed in MA by City/Town                                   |    |
| Map of Rate (per 100,000) of New Confirmed COVID-19 Cases in Past 7 Days by Emergency Medical Services (EMS) Region |    |
| MA Contact Tracing: Total Cases and Contacts and Percentage Outreach Completed                                      | 27 |
| MA Contact Tracing: Case and Contact Outreach Outcomes                                                              |    |
| Massachusetts Residents Quarantined due to COVID-19                                                                 |    |
| Massachusetts Residents Isolated due to COVID-19                                                                    | 30 |
| COVID Cluster by Exposure Setting Type                                                                              | 31 |
| COVID Cases and Facility-Reported Deaths in Long Term Care Facilities                                               |    |
| Long-Term Care Staff Surveillance Testing                                                                           |    |
| CMS Infection Control Surveys Conducted at Nursing Homes                                                            |    |
| COVID Cases in Assisted Living Residences                                                                           |    |
| PPE Distribution by Recipient Type and Geography                                                                    |    |