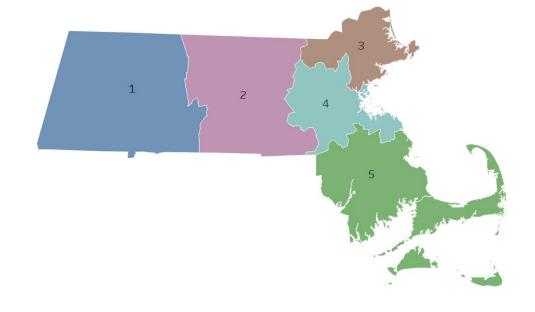

#### **Table of Contents**

| Monitoring COVID – 19 Variants                                                                                      | 3  |
|---------------------------------------------------------------------------------------------------------------------|----|
| Count and Rate of Confirmed COVID-19 Cases and Tests Performed in MA by City/Town                                   |    |
| Map of Rate (per 100,000) of New Confirmed COVID-19 Cases in Past 7 Days by Emergency Medical Services (EMS) Region |    |
| MA Contact Tracing: Total Cases and Contacts and Percentage Outreach Completed                                      | 27 |
| MA Contact Tracing: Case and Contact Outreach Outcomes                                                              |    |
| Massachusetts Residents Quarantined due to COVID-19                                                                 |    |
| Massachusetts Residents Isolated due to COVID-19                                                                    | 30 |
| COVID Cluster by Exposure Setting Type                                                                              | 31 |
| COVID Cases and Facility-Reported Deaths in Long Term Care Facilities                                               |    |
| Long-Term Care Staff Surveillance Testing                                                                           |    |
| CMS Infection Control Surveys Conducted at Nursing Homes                                                            |    |
| COVID Cases in Assisted Living Residences                                                                           |    |
| PPE Distribution by Recipient Type and Geography                                                                    |    |