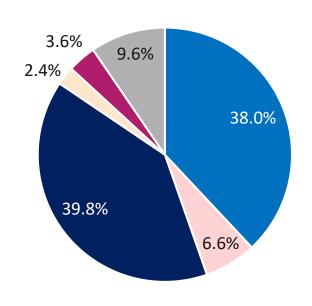

#### **Table of Contents**

| Monitoring COVID – 19 Variants                                                                                      | 3  |
|---------------------------------------------------------------------------------------------------------------------|----|
| Count and Rate of Confirmed COVID-19 Cases and Tests Performed in MA by City/Town                                   |    |
| Map of Rate (per 100,000) of New Confirmed COVID-19 Cases in Past 7 Days by Emergency Medical Services (EMS) Region |    |
| MA Contact Tracing: Total Cases and Contacts and Percentage Outreach Completed                                      | 27 |
| MA Contact Tracing: Case and Contact Outreach Outcomes                                                              |    |
| Massachusetts Residents Quarantined due to COVID-19                                                                 |    |
| Massachusetts Residents Isolated due to COVID-19                                                                    | 30 |
| COVID Cluster by Exposure Setting Type                                                                              | 31 |
| COVID Cases and Facility-Reported Deaths in Long Term Care Facilities                                               |    |
| Long-Term Care Staff Surveillance Testing                                                                           |    |
| CMS Infection Control Surveys Conducted at Nursing Homes                                                            |    |
| COVID Cases in Assisted Living Residences                                                                           |    |
| PPE Distribution by Recipient Type and Geography                                                                    |    |