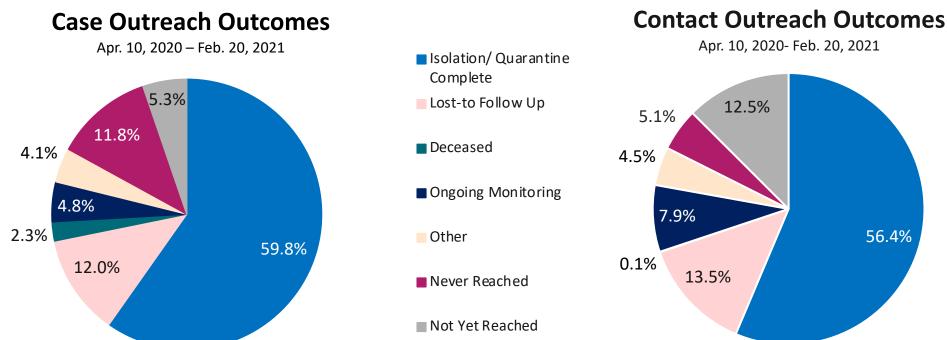

#### **Table of Contents**

| Monitoring COVID – 19 Variants                                                                                      | 3  |
|---------------------------------------------------------------------------------------------------------------------|----|
| Count and Rate of Confirmed COVID-19 Cases and Tests Performed in MA by City/Town                                   |    |
| Map of Rate (per 100,000) of New Confirmed COVID-19 Cases in Past 7 Days by Emergency Medical Services (EMS) Region |    |
| MA Contact Tracing: Total Cases and Contacts and Percentage Outreach Completed                                      | 27 |
| MA Contact Tracing: Case and Contact Outreach Outcomes                                                              |    |
| Massachusetts Residents Quarantined due to COVID-19                                                                 |    |
| Massachusetts Residents Isolated due to COVID-19                                                                    | 30 |
| COVID Cluster by Exposure Setting Type                                                                              | 31 |
| COVID Cases and Facility-Reported Deaths in Long Term Care Facilities                                               |    |
| Long-Term Care Staff Surveillance Testing                                                                           |    |
| CMS Infection Control Surveys Conducted at Nursing Homes                                                            |    |
| COVID Cases in Assisted Living Residences                                                                           |    |
| PPE Distribution by Recipient Type and Geography                                                                    |    |