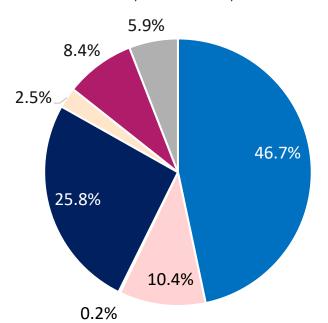

#### **Table of Contents**

| Monitoring COVID – 19 Variants                                                                                      | 3  |
|---------------------------------------------------------------------------------------------------------------------|----|
| Count and Rate of Confirmed COVID-19 Cases and Tests Performed in MA by City/Town                                   |    |
| Map of Rate (per 100,000) of New Confirmed COVID-19 Cases in Past 7 Days by Emergency Medical Services (EMS) Region |    |
| MA Contact Tracing: Total Cases and Contacts and Percentage Outreach Completed                                      | 27 |
| MA Contact Tracing: Case and Contact Outreach Outcomes                                                              |    |
| Massachusetts Residents Quarantined due to COVID-19                                                                 |    |
| Massachusetts Residents Isolated due to COVID-19                                                                    | 30 |
| COVID Cluster by Exposure Setting Type                                                                              | 31 |
| COVID Cases and Facility-Reported Deaths in Long Term Care Facilities                                               |    |
| Long-Term Care Staff Surveillance Testing                                                                           |    |
| CMS Infection Control Surveys Conducted at Nursing Homes                                                            |    |
| COVID Cases in Assisted Living Residences                                                                           |    |
| PPE Distribution by Recipient Type and Geography                                                                    |    |