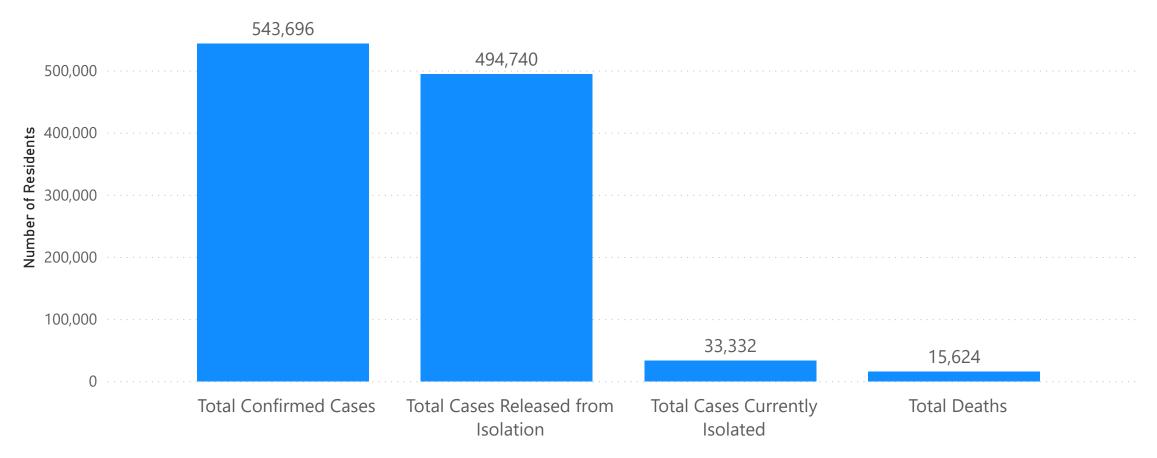

epartments.

Thursday, February 25, 2021

# Massachusetts Residents Quarantined due to COVID-19

Data are accurate as of 2/23/2021 at 5p.m.

| Massachusetts Residents Subject to COVID-19 Quarantine by Current Status as of February 24, 2021 | Number of<br>Residents |
|--------------------------------------------------------------------------------------------------|------------------------|
| Total of Individuals Currently Undergoing Monitoring/Under Quarantine                            | 10,117                 |
| Total of Individuals who have Completed Monitoring (no longer in Quarantine)                     | 245,783                |



## Thursday, February 25, 2021

## Massachusetts Residents Isolated due to COVID-19

## Status of all Confirmed COVID-19 Cases as of February 24, 2021



30



## Thursday, February 25, 2021

## **COVID-19 Cluster Categories**

| Exposure Setting              | Includes                                                                                                                                                                                                      |
|-------------------------------|---------------------------------------------------------------------------------------------------------------------------------------------------------------------------------------------------------------|
| 24/7 Congregate Settings      | Group homes, congregate housing, disabled community housing, halfway houses, sober homes, residential treatment centers, lodging and rooming houses, monastaries/convents/rectories, DYS detention facilities